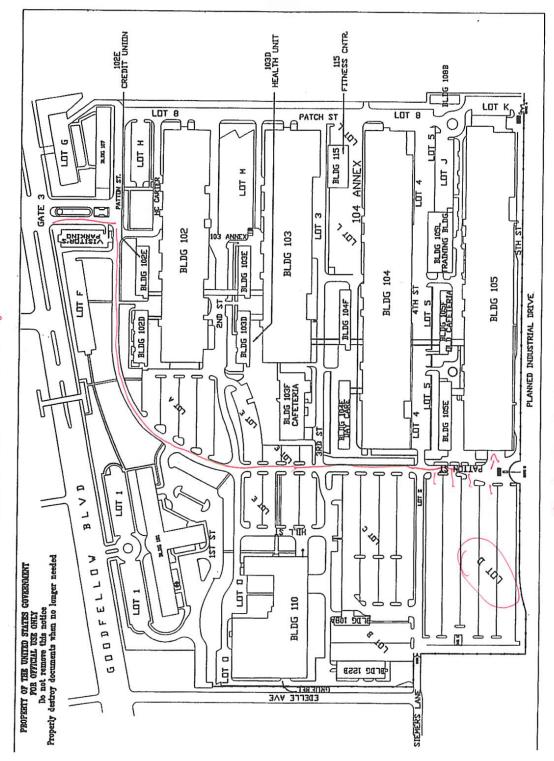

## Directions from Front Gate to Parking Lot

When you come in the front gate off of Goodfellow Blvd, you will need to have your photo id out and ready to show the guard. You will be told to drive into the visitor's parking lot and go into the guard office to sign for your parking pass.

Once you have signed for your parking pass, you will turn right out of the visitor parking lot. Follow the map to go to parking lot D, which will be on the right hand side. You may park in any open space. Once you have parked, call me at 314-457-5594 and I will go to the elevator to meet you.

Go into the front door of building 105 and follow the hallway to the elevator. I will be waiting for you right by the elevator to bring you up to the training site.

Sincerely,

Coyita Mosley SEE CAMPUS MAP ON NEXT PAGE...... From Cate I Parking

Go in front door to elevator

2