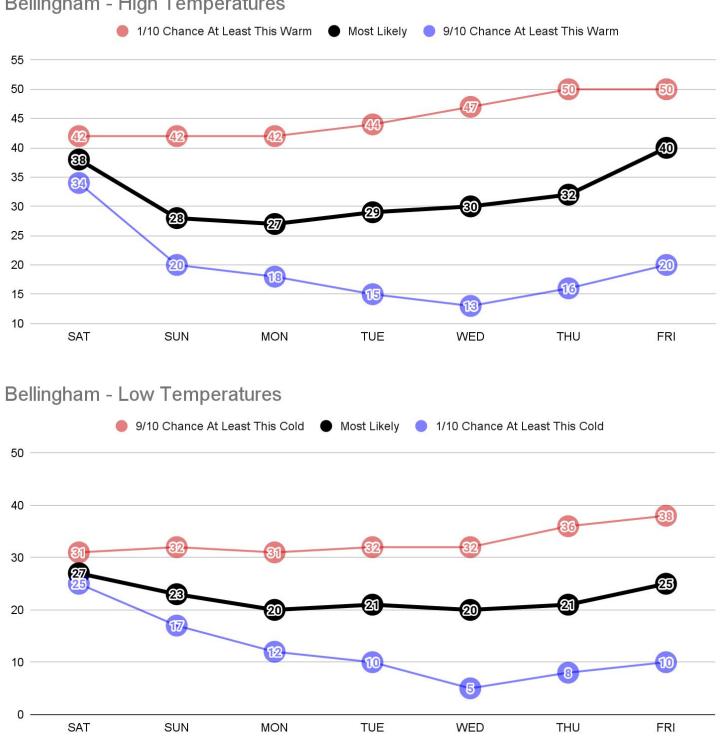

## **Cold Next Week Bellingham Temperatures**

- A colder weather pattern will set-up early next week.
- Snow levels will lower during this period with the potential for snow levels near the surface.
- There is high uncertainty regarding any potential lowland snow, with the period to monitor is Sunday through the week with the cold temperatures.