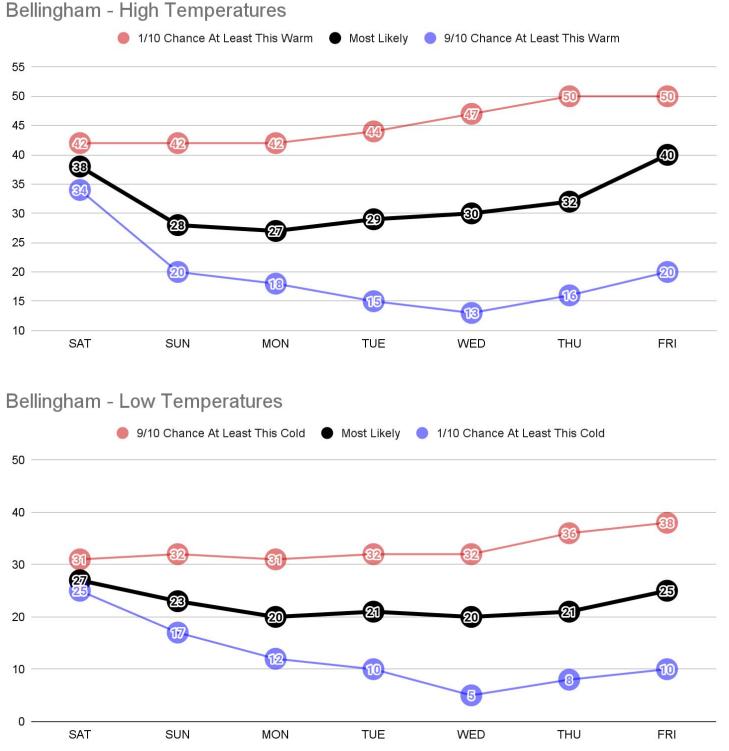

## **Cold Next Week Bellingham Temperatures**

- A colder weather pattern will set-up early next week.
- Snow levels will lower during this period with the potential for snow levels near the surface.
- There is high uncertainty regarding any potential lowland snow, with the period to monitor is Sunday through the week with the cold temperatures.