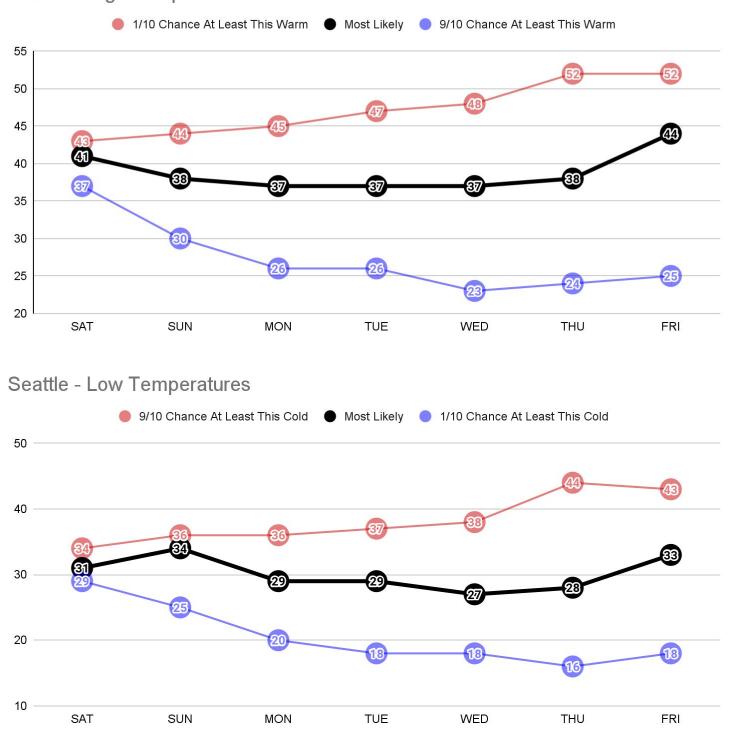

### **Cold Next Week** Seattle Temperatures

- A colder weather pattern will set-up early next week.
- Snow levels will lower during this period with the potential for snow levels near the surface.
- There is high uncertainty regarding any potential lowland snow, with the period to monitor is Sunday through the week with the cold temperatures.