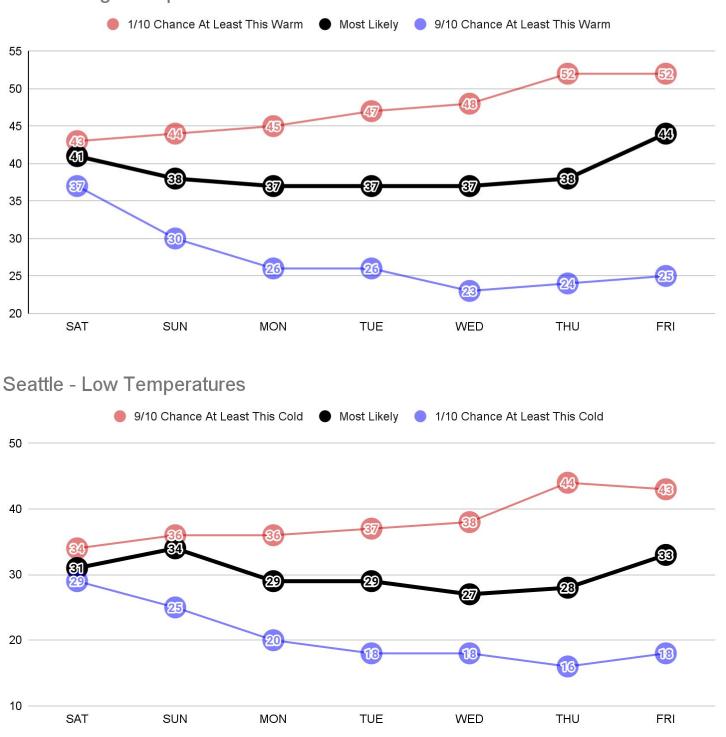

Seattle - High Temperatures

### **Cold Next Week** Seattle Temperatures

- A colder weather pattern will set-up early next week.
- Snow levels will lower during this period with the potential for snow levels near the surface.
- There is high uncertainty regarding any potential lowland snow, with the period to monitor is Sunday through the week with the cold temperatures.