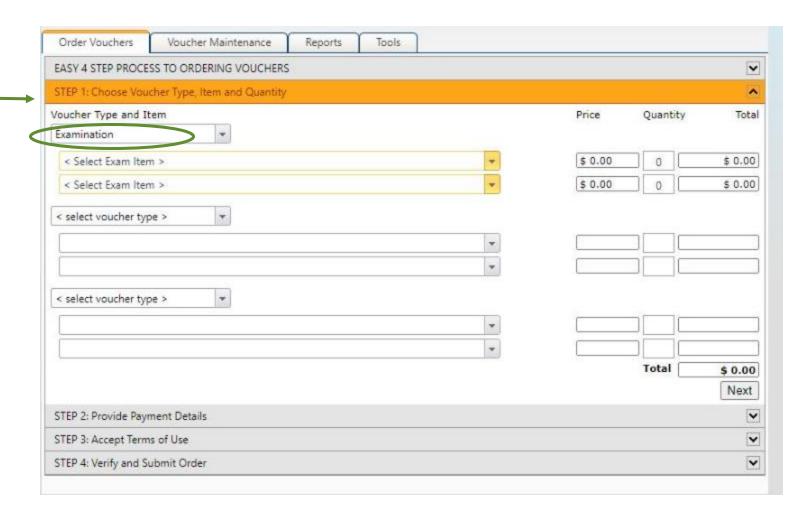

## **Examination Voucher for Re-Tester**

Examination Voucher - Retester with a new application filed by the candidate themselves

#### Notes:

- Candidate(s) approved by the WADOH earlier and they had attempted but failed on all the maximum of allowed attempts on either Knowledge and/or the Skills Evaluation Exams and they went back and got some additional training and now they are applying directly through Prometric
- If their training program offers a free re-test for the candidate, then they purchase this and assign it to their candidates

## Examination Vouchers for re-tester or candidate was no show

Examination Vouchers - Re- tester with a new application filed by the candidate themselves. Choose the appropriate exam.

| Exam Retake: WAHCA Knowledge Exam Amharic            | \$ 45.00 |
|------------------------------------------------------|----------|
| Exam Retake: WAHCA Knowledge Exam Arabic             | \$ 45.00 |
| Exam Retake: WAHCA Knowledge Exam English            | \$ 45.00 |
| Exam Retake: WAHCA Knowledge Exam Khmer              | \$ 45.00 |
| Exam Retake: WAHCA Knowledge Exam Korean             | \$ 45.00 |
| Exam Retake: WAHCA Knowledge Exam Laotian            | \$ 45.00 |
| Exam Retake: WAHCA Knowledge Exam Russian            | \$ 45.00 |
| Exam Retake: WAHCA Knowledge Exam Samoan             | \$ 45.00 |
| Exam Retake: WAHCA Knowledge Exam Simplified Chinese | \$ 45.00 |
| Exam Retake: WAHCA Knowledge Exam Somali             | \$ 45.00 |
| Exam Retake: WAHCA Knowledge Exam Spanish            | \$ 45.00 |
| Exam Retake: WAHCA Knowledge Exam Tagalog            | \$ 45.00 |
| Exam Retake: WAHCA Knowledge Exam Ukrainian          | \$ 45.00 |
| Exam Retake: WAHCA Knowledge Exam Vietnamese         | \$ 45.00 |
| Exam Retake: WAHCA Knowledge Exam with Interpreter   | \$ 45.00 |
| Exam Retake: WAHCA Skills Exam                       | \$ 92.00 |
| Exam Retake: WAHCA Skills Exam with Interpreter      | \$ 92.00 |