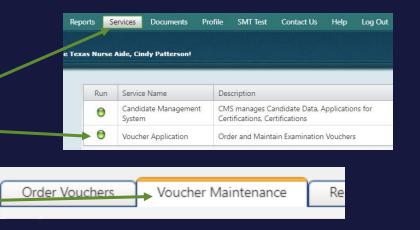

# How To Assign A Voucher – Individual Assignments

Reports Services Documents Profile SMT Test Contact Us Help Log Out

e Texas Nurse Aide, Cindy Patterson!

Run Service Name Description
Candidate Management CMS manages Candidate Data, Applications for Certifications, Certifications
Voucher Application Order and Maintain Examination Vouchers

- Once logged into SMT, select Services and "Voucher Application"
- Select correct school if not already listed
- Then select "Voucher Maintenance"

Order Vouchers Voucher Maintenance Re

TX Nurse Aide

- Select the voucher.
- Select "Click + to assign voucher."
- Please enter the candidates first name, last name, email address carefully and accurately so the voucher can be assigned to the correct candidate. Check Spelling.
- Check the box to "Send Email" to the candidate
- Click the Green Check to save the assignment