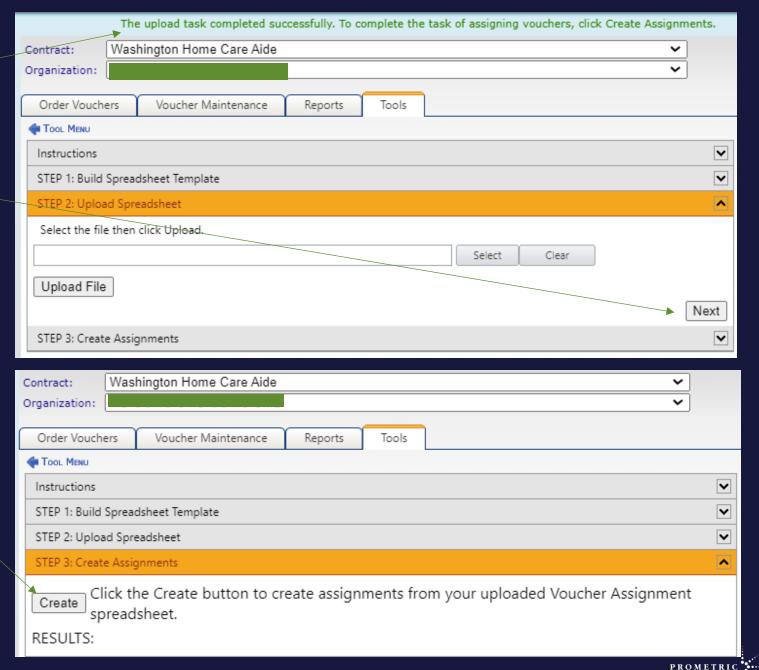

# Batch Voucher Assignments

- File Transfer was successfut
- Click Next to create the assignment
- Click Create

# Batch Voucher Assignments

Batch assignment was successful.

Voucher Maintenance list vouchers as assigned —