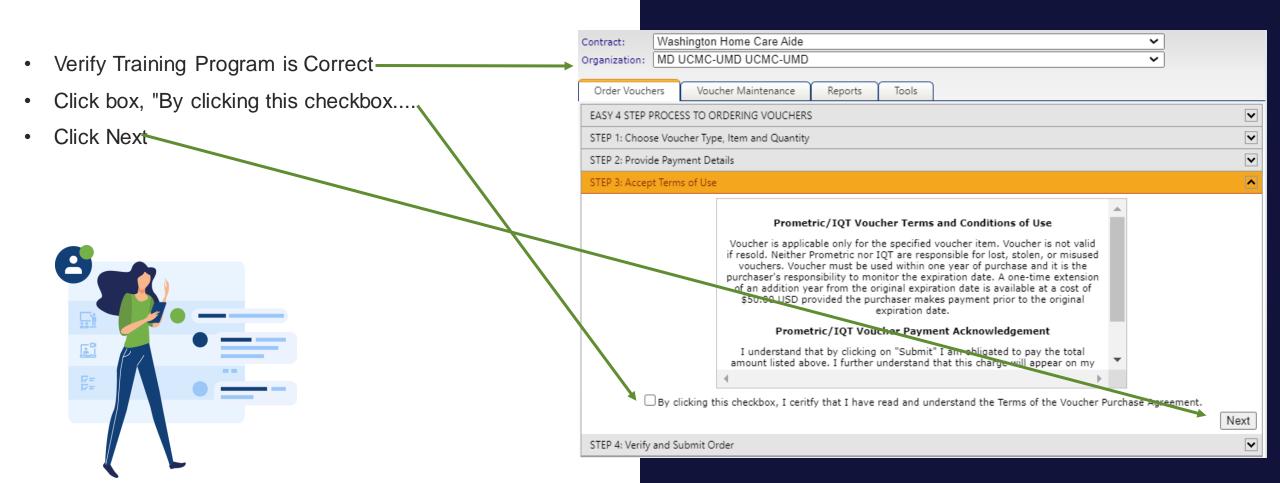

## How to Purchase a Voucher

- Review information and if correct click Submit
- Pop up will appear for a final confirmation to verify the organization is correct. If correct, click OK