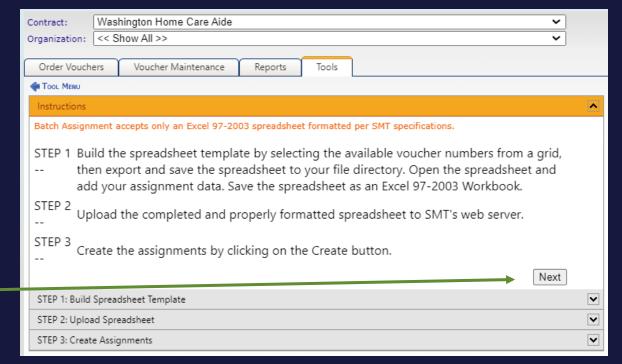

# Batch Voucher Assignments

- Choose your Organization-
- Click Tools
- Click Voucher Batch Assignment

Click Next

## Batch Voucher Assignments

- Choose your Organization-
- Choose Voucher Form
- Click Voucher Batch Assignment

Vouchers appear – Click Export to Excel

Click Next-

Open excel spreadsheet