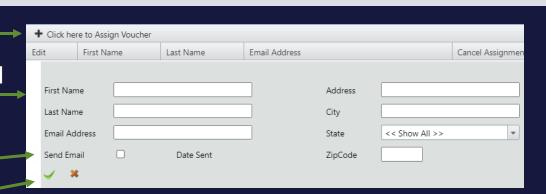

- Once logged into SMT, select Services and "Voucher Application"
- Select correct school if not already listed
- Then select "Voucher Maintenance"

Order Vouchers Voucher Maintenance Re

TX Nurse Aide

- Select the voucher.
- Select "Click + to assign voucher."
- Please enter the candidates first name, last name, email address carefully and accurately so the voucher can be assigned to the correct candidate. Check Spelling.
- Check the box to "Send Email" to the candidate
- Click the Green Check to save the assignment