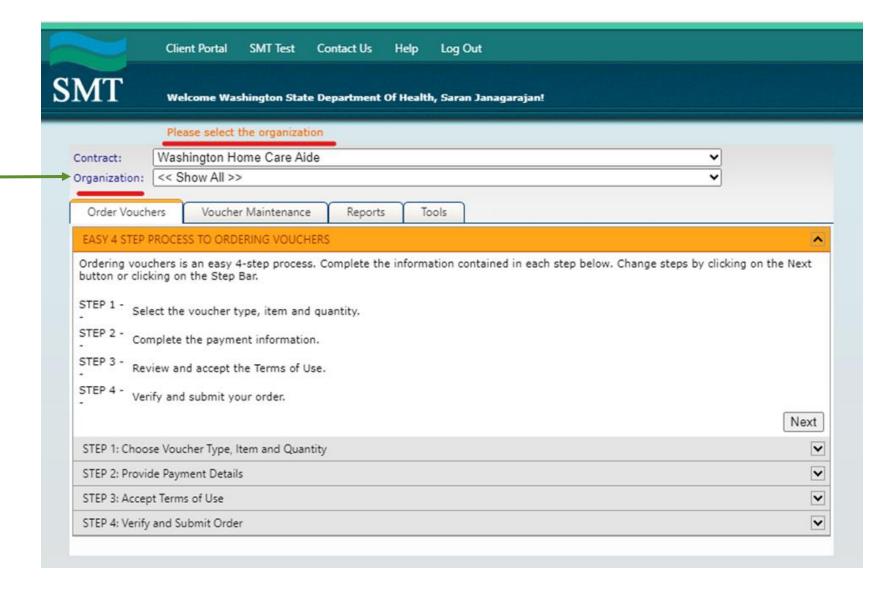

## How To Purchase A Voucher

- The picture on the right will display on your screen.
- Please select your facility's name under "Organization"
- Click Next
- A page will appear asking you to select which type of voucher is needed and how many.