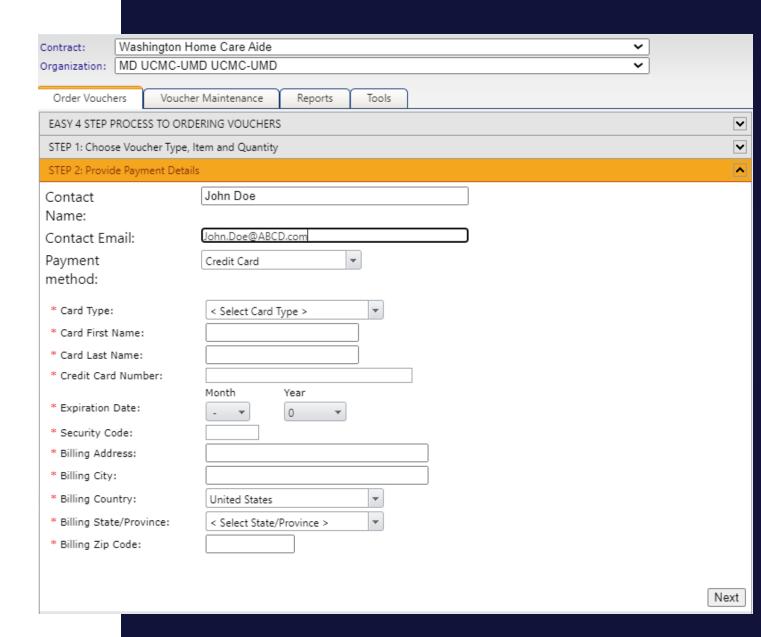

# How to Purchase a Voucher by Credit Card

- The following page will display the payment portion.
- Enter Contact Name and email address
- Please enter all fields with a red asterisk \* and click Next
- After the payment is entered, there will be an agreement page. Once you agree, then it will allow you to submit the order.
- Payments by Credit Card are preferred. Credit card payments are instant and will allow your voucher purchase to be processed immediately and your vouchers will be available for students to test.
- Maximum limit for one charge is \$10,000. If voucher request is more than \$10,000 you will need to make multiple purchases. Let credit card company know so they won't deny the charges thinking your card has been hacked.