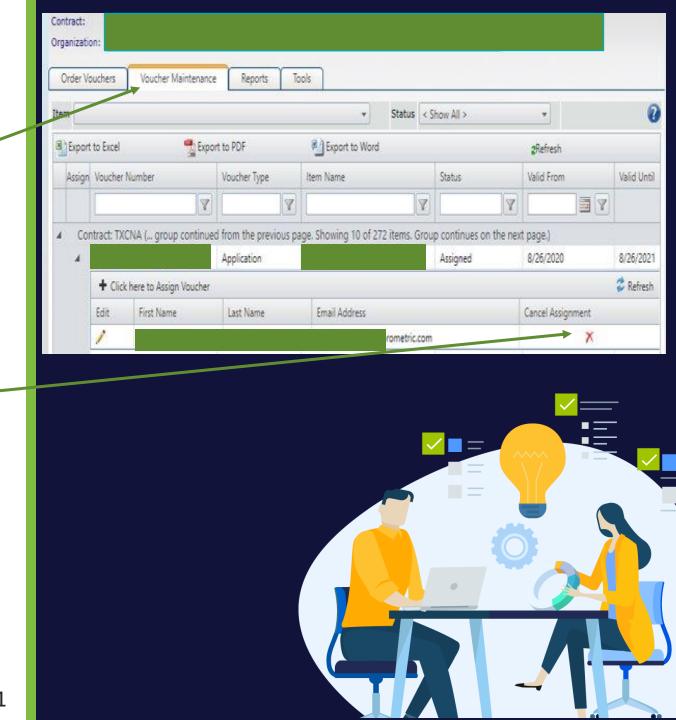

## How To Unassign/Cancel A Voucher

- Once logged into SMT select "Voucher Application".
- Then select "Voucher Maintenance."
- Enter the last 4 of the voucher in the "Voucher Number" box (Filter the box to "Contains").
- Select the voucher (The candidate who the voucher is assigned to will display).
- Click the "X" under "Cancel Assignment" and the voucher will be unassigned from the candidate and free for another candidate to use.
- This will remove the voucher from the list and provide a new voucher # for assignment.
- Please note: You can unassign a voucher from the wrong candidate, but you cannot manually correct choosing the wrong