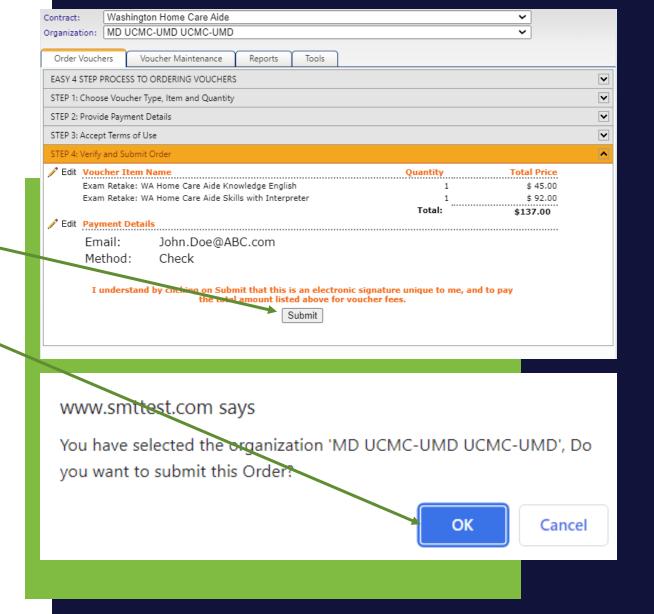

## How to Purchase a Voucher

- Review information and if correct click Submit
- Pop up will appear for a final confirmation to verify the organization is correct. If correct, click OK