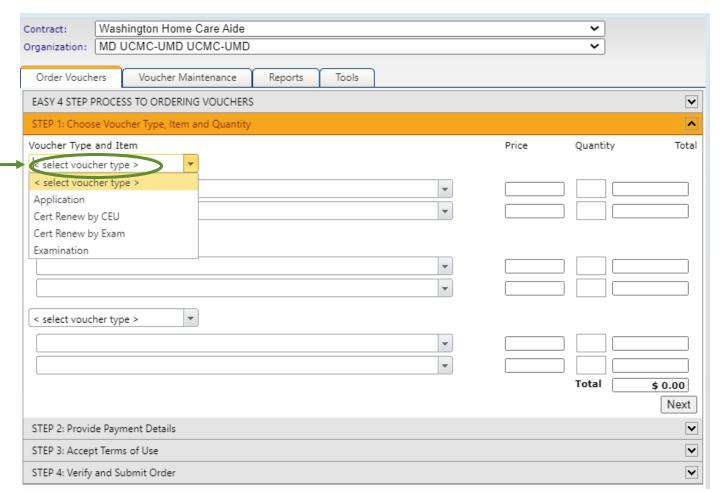

#### Next Step: Voucher Choice

You must first know which type of voucher you need to select. Do not guess. Choosing incorrectly will cause considerable delays.

## **Vouchers not used by WADOH**

- Cert Renew by CEU
- Cert Renew by Exam
- App: Home Care Aide CertifPay HCAC

tion lication State

#### •N/A for WADOH

•App: Home Care Aide Certification Application State Pay - HCAC

# Next you will see the two types of voucher options Different Types Of Vouchers:

- First Time Testers Home Care Aide Certification Application — First time tester
- Home Care Aide Certification Application Online Registration – Re- tester with a new application filed by the candidate themselves
- Examination Re-tester for Knowledge or Clinical Skills