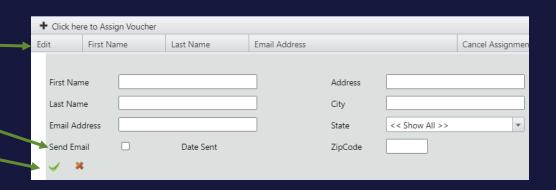

- Once logged into SMT, select Services and "Voucher Application"
- Select correct school if not already listed
- Then select "Voucher Maintenance"

Order Vouchers Voucher Maintenance Re

TX Nurse Aide

- Select the voucher.
- Select "Click + to assign voucher."
- Please enter the candidates first name, last name, email address carefully and accurately so the voucher can be assigned to the correct candidate. Check Spelling.
- Check the box to "Send Email" to the candidate
- Click the Green Check to save the assignment

## How To Unassign/Cancel A Voucher

- Once logged into SMT select "Voucher Application".
- Then select "Voucher Maintenance."
- Enter the last 4 of the voucher in the "Voucher Number" box (Filter the box to "Contains").
- Select the voucher (The candidate who the voucher is assigned to will display).
- Click the "X" under "Cancel Assignment" and the voucher will be unassigned from the candidate and free for another candidate to use.
- This will remove the voucher from the list and provide a new voucher # for assignment.
- Please note: You can unassign a voucher from the wrong candidate, but you cannot manually correct choosing the wrong