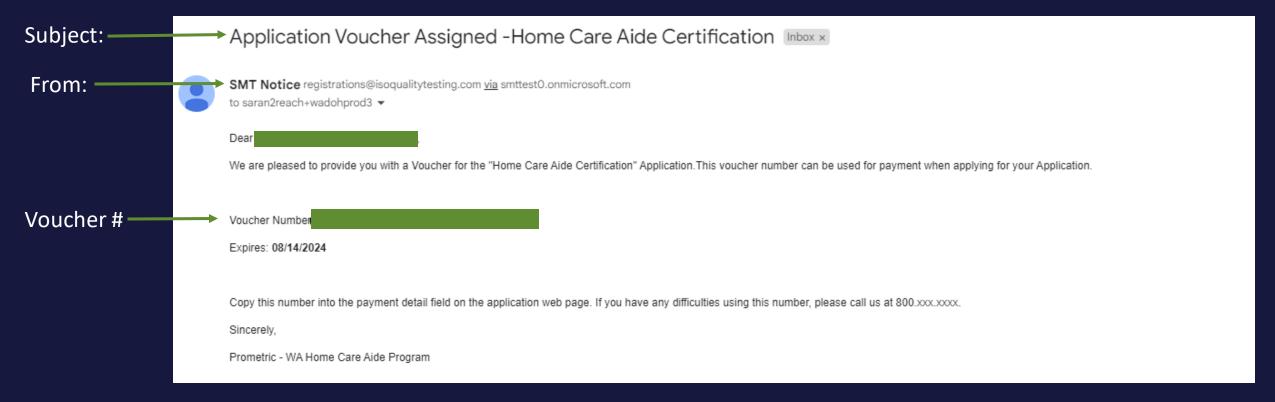

## Voucher Email Example

## Helpful hints

- Self-Pay candidates must receive email from SMT to complete application
- Voucher # goes in payment section
- Once the candidate finishes the application, they receive emails to schedule the exams
- Vouchers should only be used for the HCAE application. If the candidate registers in IQTTesting and pays for any other exam, the voucher will be used and is not refundable.
- If candidates have issues with the voucher #, please email
   OpsServiceTeam@Prometric.com
   and provide the candidates name, email address and voucher #