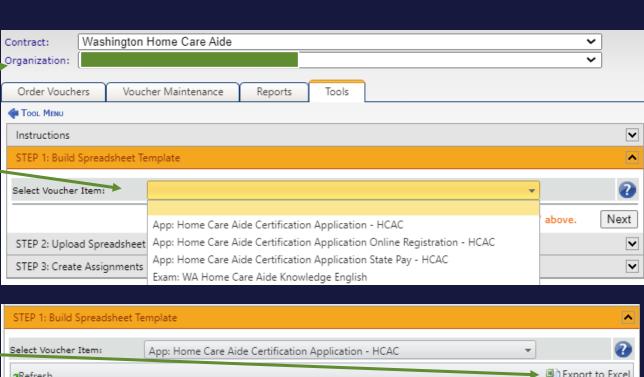

# Batch Voucher Assignments

- Choose your Organization-
- Click Tools
- Click Voucher Batch Assignment

Click Next

## Batch Voucher Assignments

- Choose your Organization-
- Choose Voucher Form
- Click Voucher Batch Assignment

Vouchers appear – Click Export to Excel

Click Next-

Open excel spreadsheet