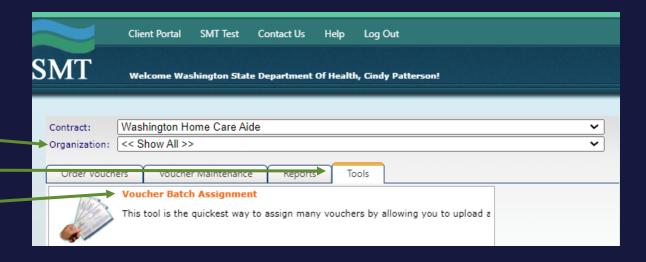

# Batch Voucher Assignments

- Choose your Organization-
- Click Tools
- Click Voucher Batch Assignment

Click Next