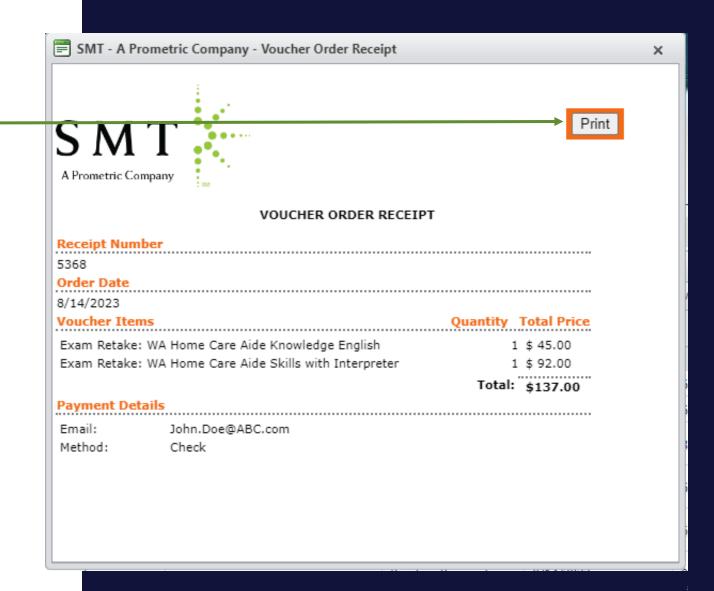

# How to Purchase a Voucher

- Pop up appears with the receipt
- Click Print to print and be sure copy is sent in package if paying by check
- Reminder if paying by check:
- Keep a copy of receipt, check and tracking information for package
- Send package to
   Prometric
   4400 140th Avenue North
   Suite 230
   Clearwater, FL 33762