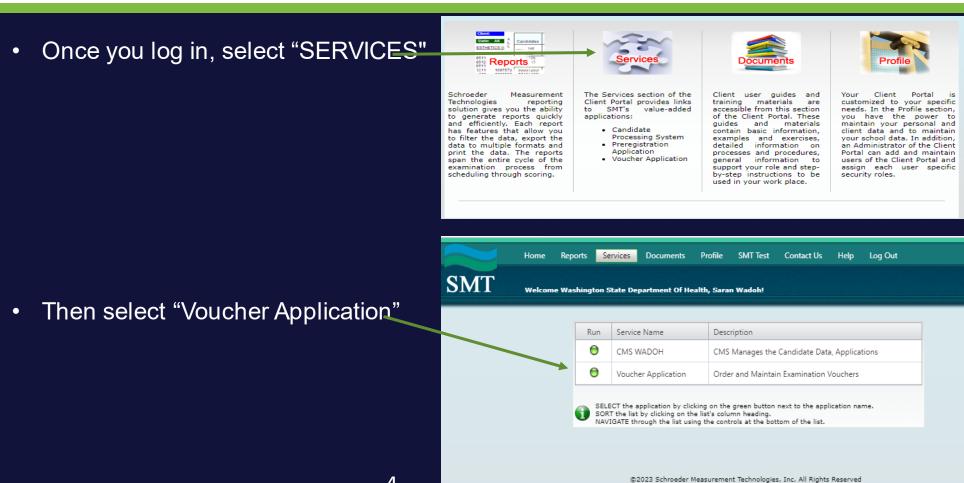

## How To Purchase A Voucher

- The picture on the right will display on your screen.
- Please select your facility's name under "Organization"
- Click Next
- A page will appear asking you to select which type of voucher is needed and how many.

#### Next Step: Voucher Choice

You must first know which type of voucher you need to select. Do not guess. Choosing incorrectly will cause considerable delays.