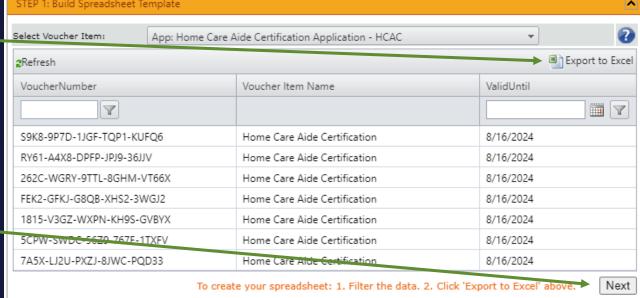

## Batch Voucher Assignments

- Choose your Organization-
- Choose Voucher Form
- Click Voucher Batch Assignment

Vouchers appear – Click Export to Excel

Click Next-

Open excel spreadsheet

| 1 | VoucherNumber             | - | Voucher Item Name       | -    | ValidUntil   | ▼ FirstNam | е | LastName | EmailAddress | Address1 | City | StateCode | ZipCode | SendEmail(X) |
|---|---------------------------|---|-------------------------|------|--------------|------------|---|----------|--------------|----------|------|-----------|---------|--------------|
| 2 | S9K8-9P7D-1JGF-TQP1-KUFQ6 |   | Home Care Aide Certific | atio | 8/16/2024 0: | 00         |   |          |              |          |      |           |         |              |
| 3 | RY61-A4X8-DPFP-JPJ9-36JJV |   | Home Care Aide Certific | atio | 8/16/2024 0: | 00         |   |          |              |          |      |           |         |              |
| 4 | 262C-WGRY-9TTL-8GHM-VT66X |   | Home Care Aide Certific | atio | 8/16/2024 0: | 00         |   |          |              |          |      |           |         |              |
| 5 | FEK2-GFKJ-G8QB-XHS2-3WGJ2 | 2 | Home Care Aide Certific | atio | 8/16/2024 0: | 00         |   |          |              |          |      |           |         |              |
| 6 | 1815-V3GZ-WXPN-KH9S-GVBYX | ( | Home Care Aide Certific | atio | 8/16/2024 0: | 00         |   |          |              |          |      |           |         |              |
| 7 | 5CPW-SWDC-56Z9-767E-1TXFV | / | Home Care Aide Certific | atio | 8/16/2024 0: | 00         |   |          |              |          |      |           |         |              |
| 8 | 7A5X-LJ2U-PXZJ-8JWC-PQD33 |   | Home Care Aide Certific | atio | 8/16/2024 0: | 00         |   |          |              |          |      |           |         |              |