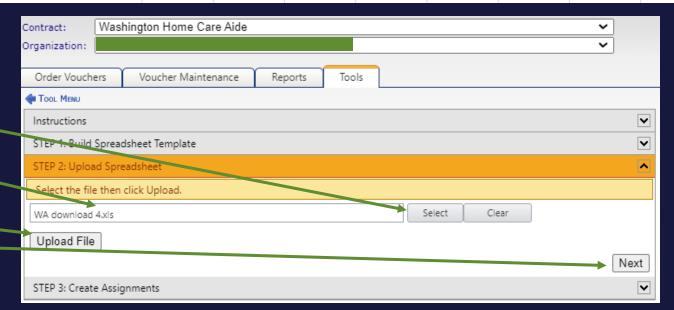

- Save spreadsheet for uploading
- Click Select and Choose Excel File
- Make sure the file format is xls
- Click Upload File
- Once Upload is complete, click Next, 5