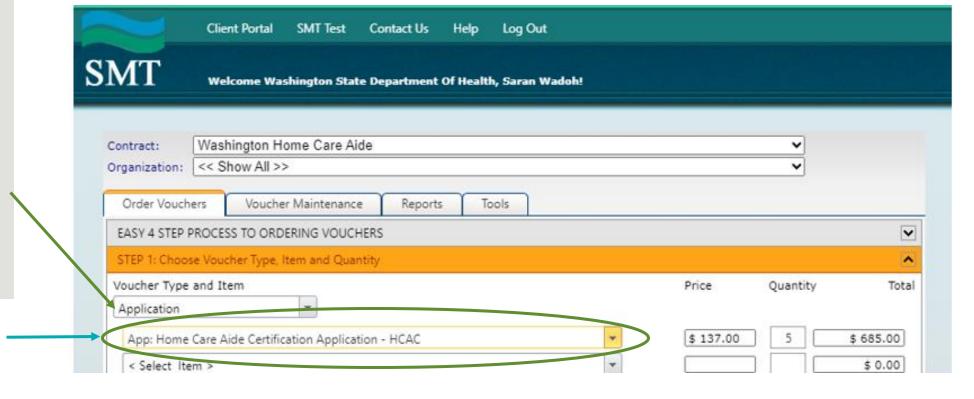

#### **Application Vouchers for first time candidates**

Candidate(s) approved by WADOH and we received the "Benefit Payment" flag as either blank or No on the eligibility file and the system created an application with the "In Process" status and the candidate(s) will be submitting with the payment options Credit Card or Voucher

## How To Purchase A Voucher continued

- Note, if you choose an "Application" Voucher for a student who is retesting, you will receive an error and will have to call or email our <u>OpsServiceTeam@prometric.com</u>.
- Under Voucher type select "Application er Examination"
- In the next drop down, please select the test needed; App Home Care Aide – HCAC or Exam retake Knowledge or Clinical)
- Then enter the amount of Application vouchers needed in the "Quantity" box
- Click Next