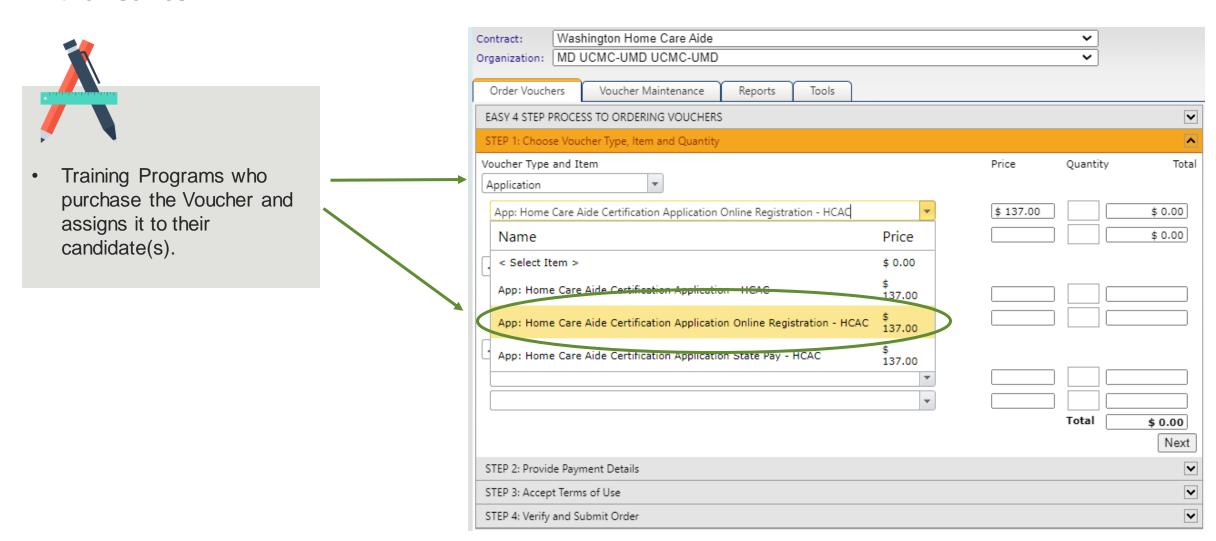

# Application Vouchers for Re- tester with a new application filed by the candidate themselves