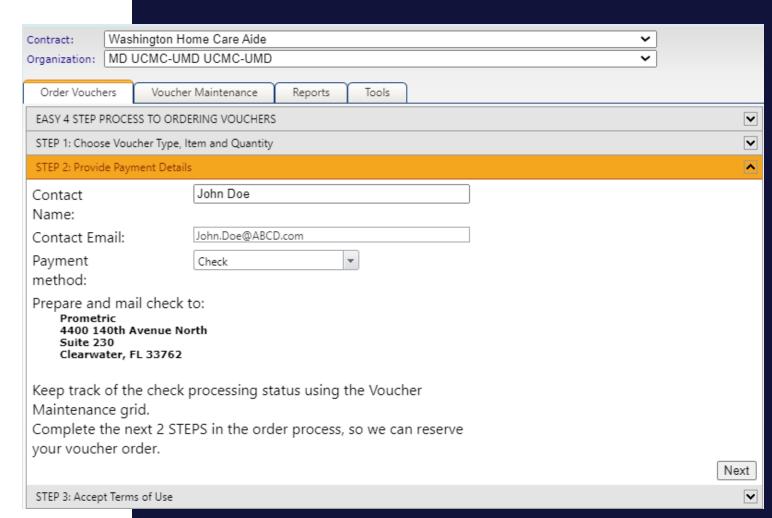

## How to Purchase a Voucher by Check

Send check to:

Prometric 4400 140th Avenue North Suite 230 Clearwater, FL 33762

- Send package with the check and receipt.
- Send package with a tracking number
- Keep a copy of check, receipt and tracking information.
- Vouchers will not be released until the check is received, cleared and applied to your account. This may cause delay and mailing by a trackable method is recommended. We do not accept e-checks.