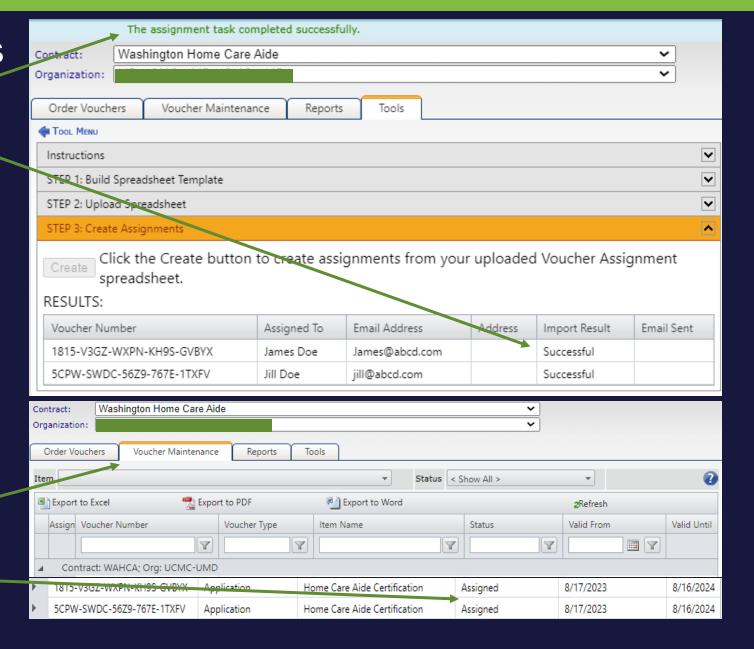

# Batch Voucher Assignments

- File Transfer was successfut
- Click Next to create the assignment
- Click Create

# Batch Voucher Assignments

Batch assignment was successful.

Voucher Maintenance list vouchers as assigned —