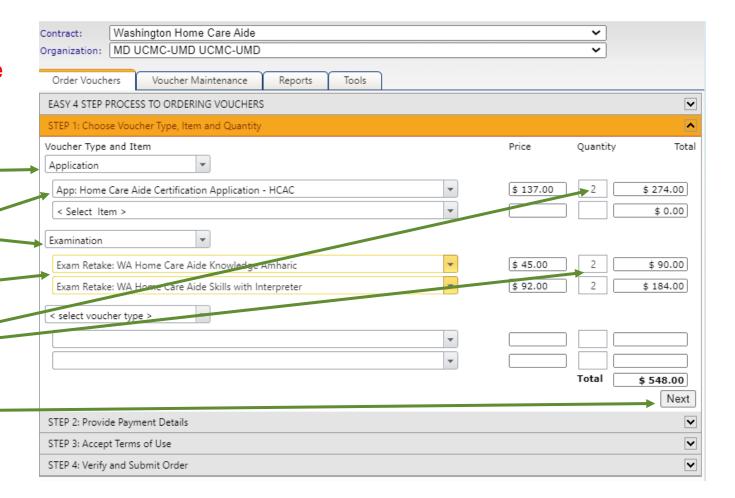

## How To Purchase A Voucher

- The picture on the right will display on your screen.
- Please select your facility's name under "Organization"
- Click Next
- A page will appear asking you to select which type of voucher is needed and how many.

#### Next Step: Voucher Choice

You must first know which type of voucher you need to select. Do not guess. Choosing incorrectly will cause considerable delays.

## How To Purchase A Voucher continued

- Note, if you choose an "Application" Voucher for a student who is retesting, you will receive an error and will have to call or email our <u>OpsServiceTeam@prometric.com</u>.
- Under Voucher type select "Application er Examination"
- In the next drop down, please select the test needed; App Home Care Aide – HCAC or Exam retake Knowledge or Clinical)
- Then enter the amount of Application vouchers needed in the "Quantity" box
- Click Next