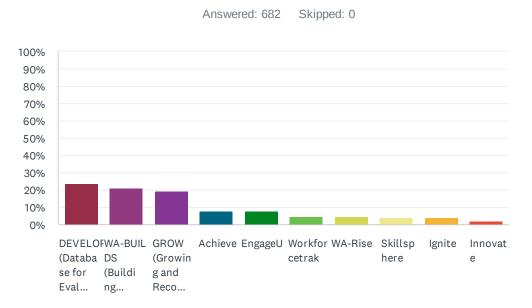

## Q1 Please choose one | Por favor elige uno | Fadlan mid dooro

| ANSWER CHOICES                                                                                          | RESPONSES |     |
|---------------------------------------------------------------------------------------------------------|-----------|-----|
| DEVELOP (Database for Evaluating, Validating and Enhancing Learning Opportunities, and Professionalism) | 23.61%    | 161 |
| WA-BUILDS (Building Educators' Understanding and Innovative Learning Development System)                | 20.97%    | 143 |
| GROW (Growing and Recording Opportunities for the Workforce)                                            | 19.35%    | 132 |
| Achieve                                                                                                 | 7.92%     | 54  |
| EngageU                                                                                                 | 7.92%     | 54  |
| Workforcetrak                                                                                           | 4.99%     | 34  |
| WA-Rise                                                                                                 | 4.69%     | 32  |
| Skillsphere                                                                                             | 4.25%     | 29  |
| Ignite                                                                                                  | 3.96%     | 27  |
| Innovate                                                                                                | 2.35%     | 16  |
| TOTAL                                                                                                   |           | 682 |