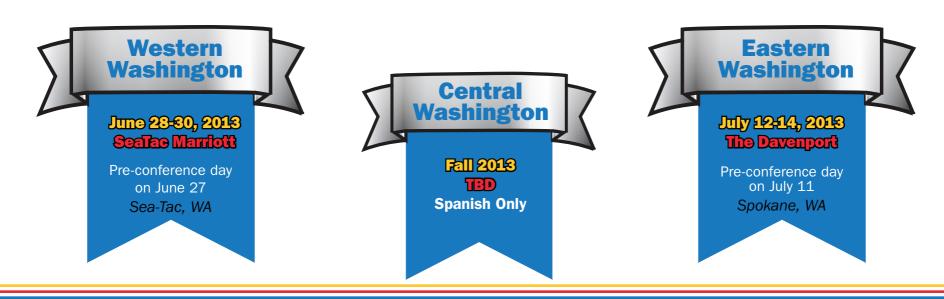

## **Conference on the Washington State Standards**

This conference for Early Achievers participants on the Washington State Standards will be held at multiple locations statewide. Over the course of a two and a half day conference (with a pre-conference day on Thursday), participants will have numerous opportunities for professional development.