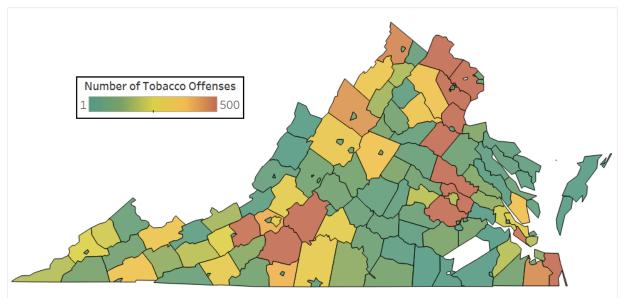

As Virginia's elementary, middle, and high school students look to return to the classroom later this month, we thought it might be a good time to review the Department of Educations (DOE) publicly available School Climate Reports. Virginia's public schools are required to report on a variety of topics that include tobacco related offenses. In the map below you can see the distribution of tobacco related offenses that have occurred across the Commonwealth between 2017 and 2020. It's important to note the variation in how each respective school interprets, emphasizes, and therefore, reports tobacco related offenses, which in turn, impacts final counts. For more detailed information regarding tobacco and other school related offenses, please visit the DOE's website at <a href="https://www.doe.virginia.gov/data-policy-funding/data-reports/data-collection/special-education">https://www.doe.virginia.gov/data-policy-funding/data-reports/data-collection/special-education</a>.

## Tobacco Offenses Reported by Virginia Schools, 2017-2020

Data sourced from the Virginia Department of Education Discipline, Crime, and Violence Reports located on their website: <u>https://www.doe.virginia.gov/data-policy-funding/data-reports/data-collection/special-education</u>. Tobacco related offenses include: Tobacco Use, Tobacco Paraphernalia to school events, Tobacco Possession, Tobacco Sales/Distribution, and Electronic cigarette (possession, use, sale, distribution). Virginia public elementary, middle, and high schools are included in the dataset.

\*\* City/Counties with a white/blank fill did not have any reported tobacco offenses during the reporting period provided.\*\*

| County            | Number of Tobacco Offenses |
|-------------------|----------------------------|
| Accomack County   | 11                         |
| Albemarle County  | 354                        |
| Alexandria City   | 68                         |
| Alleghany County  | 56                         |
| Amelia County     | 71                         |
| Amherst County    | 94                         |
| Appomattox County | 65                         |
| Arlington County  | 79                         |
| Augusta County    | 318                        |
| Bath County       | 15                         |