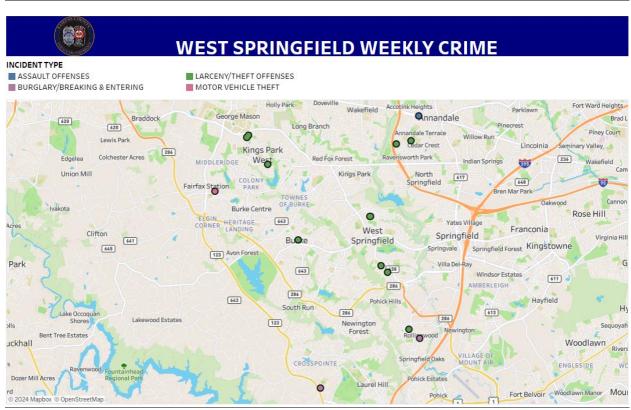

# **WEST SPRINGFIELD WEEKLY CRIME**

INCIDENT TYPE

ASSAULT OFFENSES

■ LARCENY/THEFT OFFENSES

|                  | WEST SPRINGF                       | IELD W | EEKLY CRIME          |   |
|------------------|------------------------------------|--------|----------------------|---|
| DATE<br>REPORTED | INCIDENT TYPE                      | INCID  | ENT LOCATION (BLOCK) |   |
| September 8, 2   | LARCENY - THEFT FROM MOTOR VEHICLE | 7800   | HERITAGE DR          | 1 |
| September 9,     | ABDUCTION - KIDNAPPING/ABDUCTION   | 8100   | ROLLING RD           | 1 |
| 2024             | LARCENY - THEFT FROM MOTOR VEHICLE | 8900   | LORTON RD            | 1 |
|                  |                                    | 9200   | OLD KEENE MILL RD    | 1 |
| September 10,    | LARCENY - SHOPLIFTING              | 6000   | BURKE COMMONS RD     | 1 |
| 2024             | LARCENY - THEFT FROM MOTOR VEHICLE | 5000   | WEBER ST             | 1 |
| September 11,    | AUTO THEFT - AUTOS                 | 5200   | QUEENSBERRY AVE      | 1 |
| 2024             | LARCENY - THEFT FROM MOTOR VEHICLE | 5400   | FLINT TAVERN PL      | 2 |
| September 12,    | AUTO THEFT - AUTOS                 | 8600   | ROCKY GAP CT         | 1 |
| September 14,    | ABDUCTION - KIDNAPPING/ABDUCTION   | 7600   | MCWHORTER PL         | 1 |