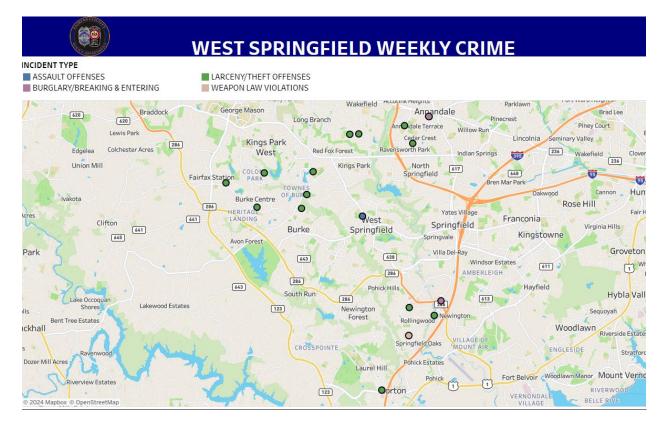

#### **WEST SPRINGFIELD WEEKLY CRIME**

#### INCIDENT TYPE

■ BURGLARY/BREAKING & ENTERING

■ LARCENY/THEFT OFFENSES

|                  | WEST SPRINGFII                         | ELD W | EEKLY CRIME                  |   |
|------------------|----------------------------------------|-------|------------------------------|---|
| DATE<br>REPORTED | INCIDENT TYPE                          | INCID | ENT LOCATION (BLOCK)         |   |
| July 21, 2024    | LARCENY - THEFT FROM MOTOR VEHICLE     | 7600  | RESERVATION DR               | 1 |
|                  | ROBBERY - PERSON                       | 7500  | LITTLE RIVER TPKE            | 1 |
| July 22, 2024    | LARCENY - SHOPLIFTING                  | 6000  | BURKE COMMONS RD             | 1 |
|                  |                                        | 9600  | BURKE RD                     | 1 |
|                  | LARCENY - THEFT FROM MOTOR VEHICLE     | Null  | CHATSWORTH CT / GUINEA RD    | 1 |
|                  |                                        | 7900  | DASSETT CT                   | 1 |
|                  | LARCENY - THEFT OF MOTOR VEHICLE PARTS | 7000  | CONSERVATION DR              | 1 |
|                  |                                        | 9100  | ROCKEFELLER LN               | 1 |
| July 23, 2024    | AUTO THEFT - AUTOS                     | 8500  | GREAT LAKE LN                | 1 |
|                  | LARCENY - SHOPLIFTING                  | 6000  | BURKE COMMONS RD             | 1 |
|                  | LARCENY - THEFT OF MOTOR VEHICLE PARTS | 5200  | SOUTHAMPTON DR               | 1 |
|                  |                                        | 5500  | HOLLINS LN                   | 1 |
|                  |                                        | 8600  | ETTA DR                      | 1 |
|                  |                                        | 10100 | MARSHALL POND RD             | 1 |
| July 24, 2024    | LARCENY - THEFT FROM MOTOR VEHICLE     | 7600  | ALLMAN DR                    | 1 |
|                  | LARCENY - THEFT OF MOTOR VEHICLE PARTS | Null  | BOYETT CT / TWINBROOK RUN DR | 1 |
|                  |                                        | 6900  | DAWLEY CT                    | 1 |
|                  | WEAPONS - BRANDISHING                  | 6100  | ROLLING RD                   | 1 |
| July 25, 2024    | LARCENY - SHOPLIFTING                  | 5800  | BURKE CENTRE PKWY            | 1 |
|                  |                                        | 6000  | BURKE COMMONS RD             | 1 |
|                  | LARCENY - THEFT FROM MOTOR VEHICLE     | 6300  | BARSKY CT                    | 1 |