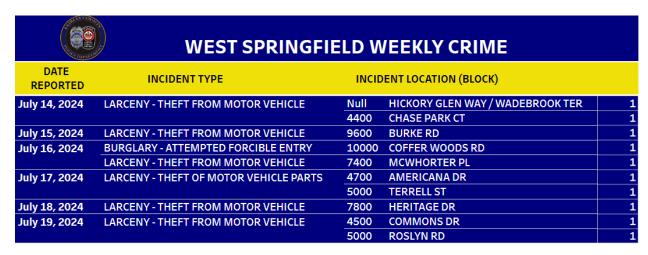

#### INCIDENT TYPE

■ BURGLARY/BREAKING & ENTERING

■ LARCENY/THEFT OFFENSES

|                  | WEST SPRINGFII                         | ELD W | EEKLY CRIME                  |   |
|------------------|----------------------------------------|-------|------------------------------|---|
| DATE<br>REPORTED | INCIDENT TYPE                          | INCID | ENT LOCATION (BLOCK)         |   |
| July 21, 2024    | LARCENY - THEFT FROM MOTOR VEHICLE     | 7600  | RESERVATION DR               | 1 |
|                  | ROBBERY - PERSON                       | 7500  | LITTLE RIVER TPKE            | 1 |
| July 22, 2024    | LARCENY - SHOPLIFTING                  | 6000  | BURKE COMMONS RD             | 1 |
|                  |                                        | 9600  | BURKE RD                     | 1 |
|                  | LARCENY - THEFT FROM MOTOR VEHICLE     | Null  | CHATSWORTH CT / GUINEA RD    | 1 |
|                  |                                        | 7900  | DASSETT CT                   | 1 |
|                  | LARCENY - THEFT OF MOTOR VEHICLE PARTS | 7000  | CONSERVATION DR              | 1 |
|                  |                                        | 9100  | ROCKEFELLER LN               | 1 |
| July 23, 2024    | AUTO THEFT - AUTOS                     | 8500  | GREAT LAKE LN                | 1 |
|                  | LARCENY - SHOPLIFTING                  | 6000  | BURKE COMMONS RD             | 1 |
|                  | LARCENY - THEFT OF MOTOR VEHICLE PARTS | 5200  | SOUTHAMPTON DR               | 1 |
|                  |                                        | 5500  | HOLLINS LN                   | 1 |
|                  |                                        | 8600  | ETTA DR                      | 1 |
|                  |                                        | 10100 | MARSHALL POND RD             | 1 |
| July 24, 2024    | LARCENY - THEFT FROM MOTOR VEHICLE     | 7600  | ALLMAN DR                    | 1 |
|                  | LARCENY - THEFT OF MOTOR VEHICLE PARTS | Null  | BOYETT CT / TWINBROOK RUN DR | 1 |
|                  |                                        | 6900  | DAWLEY CT                    | 1 |
|                  | WEAPONS - BRANDISHING                  | 6100  | ROLLING RD                   | 1 |
| July 25, 2024    | LARCENY - SHOPLIFTING                  | 5800  | BURKE CENTRE PKWY            | 1 |
|                  |                                        | 6000  | BURKE COMMONS RD             | 1 |
|                  | LARCENY - THEFT FROM MOTOR VEHICLE     | 6300  | BARSKY CT                    | 1 |