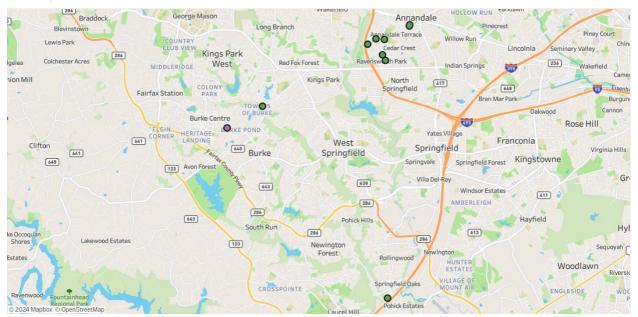

ICLE     | 4600         | JOHN HANCOCK CT                     | 1   |
|                  |                                        | 7500         | ZANUCK CT                           | 1   |
|                  | LARCENY - THEFT OF MOTOR VEHICLE PARTS | 5500         | MITCHAM CT                          | 1   |
| July 10, 2024    | LARCENY - THEFT FROM MOTOR VEHICLE     | 6300         | TISBURY DR                          | 1   |
| July 11, 2024    | LARCENY - SHOPLIFTING                  | 6000         | BURKE COMMONS RD                    | 1   |
| July 13, 2024    | WEAPONS - UNLAWFUL DISCHARGE/RECKLESS  | 8600         | MAZZELLO PL                         | 1   |







#### **WEST SPRINGFIELD WEEKLY CRIME**

#### INCIDENT TYPE

■ BURGLARY/BREAKING & ENTERING

■ LARCENY/THEFT OFFENSES



|                  | WEST SPRINGFII                         | ELD W | EEKLY CRIME                  |   |
|------------------|----------------------------------------|-------|------------------------------|---|
| DATE<br>REPORTED | INCIDENT TYPE                          | INCID | ENT LOCATION (BLOCK)         |   |
| July 21, 2024    | LARCENY - THEFT FROM MOTOR VEHICLE     | 7600  | RESERVATION DR               | 1 |
|                  | ROBBERY - PERSON                       | 7500  | LITTLE RIVER TPKE            | 1 |
| July 22, 2024    | LARCENY - SHOPLIFTING                  | 6000  | BURKE COMMONS RD             | 1 |
|                  |                                        | 9600  | BURKE RD                     | 1 |
|                  | LARCENY - THEFT FROM MOTOR VEHICLE     | N