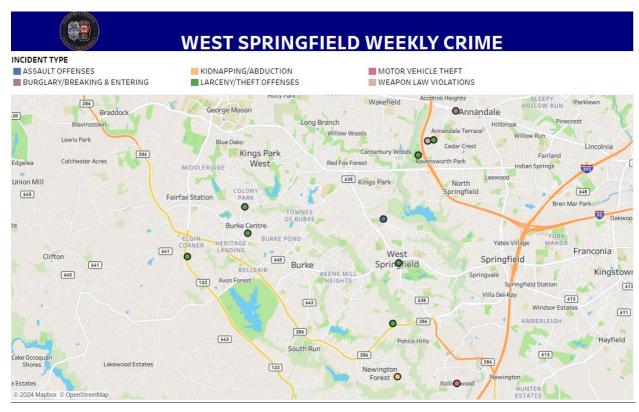

| 1 |
| August 6, 2024   | LARCENY - SHOPLIFTING                   | 6000  | BURKE COMMONS RD      | 1 |
|                  |                                         | 8300  | OLD KEENE MILL RD     | 1 |
| August 7, 2024   | AUTO THEFT - AUTOS                      | 7600  | INISHMORE CT          | 1 |
|                  | BURGLARY - NO FORCE                     | 7500  | LITTLE RIVER TPKE     | 1 |
| August 8, 2024   | LARCENY - SHOPLIFTING                   | 6000  | BURKE COMMONS RD      | 1 |
|                  | LARCENY - THEFT OF MOTOR VEHICLE PARTS  | 5000  | AMERICANA DR          | 1 |
|                  | WEAPONS - SHOOT OR THROW MISSILE INTO B | 4700  | COMMONS DR            | 1 |
| August 10, 2024  | LARCENY - SHOPLIFTING                   | 10300 | NEW GUINEA RD         | 1 |



|                  | WEST SPRINGFII                         | ELD W | VEEKLY CRIME                    |   |
|------------------|----------------------------------------|-------|---------------------------------|---|
| DATE<br>REPORTED | INCIDENT TYPE                          | INCIE | DENT LOCATION (BLOCK)           |   |
| August 12, 2024  | AUTO THEFT - AUTOS                     | 5700  | BURKE CENTRE PKWY               | 1 |
|                  | LARCENY - SHOPLIFTING                  | 9600  | OLD KEENE MILL RD               | 1 |
|                  | LARCENY - THEFT FROM MOTOR VEHICLE     | 4900  | HERKIMER ST                     | 1 |
| August 13, 2024  | BURGLARY - ATTEMPTED FORCIBLE ENTRY    | 9000  | OX RD                           | 2 |
|                  | BURGLARY/BREAKING AND