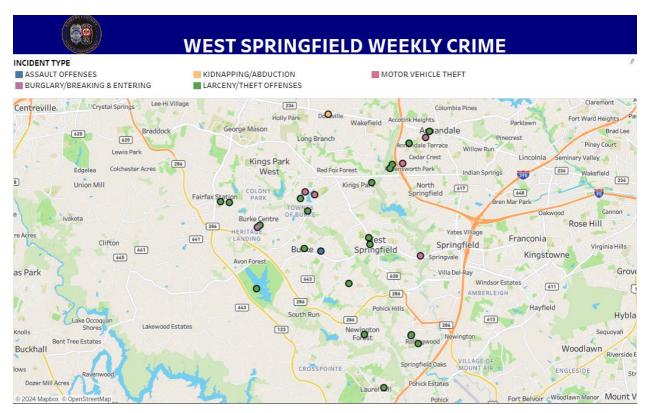

#### INCIDENT TYPE

■ BURGLARY/BREAKING & ENTERING

■ LARCENY/THEFT OFFENSES

|                  | WEST SPRINGFII                         | ELD W | EEKLY CRIME                  |   |
|------------------|----------------------------------------|-------|------------------------------|---|
| DATE<br>REPORTED | INCIDENT TYPE                          | INCID | ENT LOCATION (BLOCK)         |   |
| July 21, 2024    | LARCENY - THEFT FROM MOTOR VEHICLE     | 7600  | RESERVATION DR               | 1 |
|                  | ROBBERY - PERSON                       | 7500  | LITTLE RIVER TPKE            | 1 |
| July 22, 2024    | LARCENY - SHOPLIFTING                  | 6000  | BURKE COMMONS RD             | 1 |
|                  |                                        | 9600  | BURKE RD                     | 1 |
|                  | LARCENY - THEFT FROM MOTOR VEHICLE     | Null  | CHATSWORTH CT / GUINEA RD    | 1 |
|                  |                                        | 7900  | DASSETT CT                   | 1 |
|                  | LARCENY - THEFT OF MOTOR VEHICLE PARTS | 7000  | CONSERVATION DR              | 1 |
|                  |                                        | 9100  | ROCKEFELLER LN               | 1 |
| July 23, 2024    | AUTO THEFT - AUTOS                     | 8500  | GREAT LAKE LN                | 1 |
|                  | LARCENY - SHOPLIFTING                  | 6000  | BURKE COMMONS RD             | 1 |
|                  | LARCENY - THEFT OF MOTOR VEHICLE PARTS | 5200  | SOUTHAMPTON DR               | 1 |
|                  |                                        | 5500  | HOLLINS LN                   | 1 |
|                  |                                        | 8600  | ETTA DR                      | 1 |
|                  |                                        | 10100 | MARSHALL POND RD             | 1 |
| July 24, 2024    | LARCENY - THEFT FROM MOTOR VEHICLE     | 7600  | ALLMAN DR                    | 1 |
|                  | LARCENY - THEFT OF MOTOR VEHICLE PARTS | Null  | BOYETT CT / TWINBROOK RUN DR | 1 |
|                  |                                        | 6900  | DAWLEY CT                    | 1 |
|                  | WEAPONS - BRANDISHING                  | 6100  | ROLLING RD                   | 1 |
| July 25, 2024    | LARCENY - SHOPLIFTING                  | 5800  | BURKE CENTRE PKWY            | 1 |
|                  |                                        | 6000  | BURKE COMMONS RD             | 1 |
|                  | LARCENY - THEFT FROM MOTOR VEHICLE     | 6300  | BARSKY CT                    | 1 |