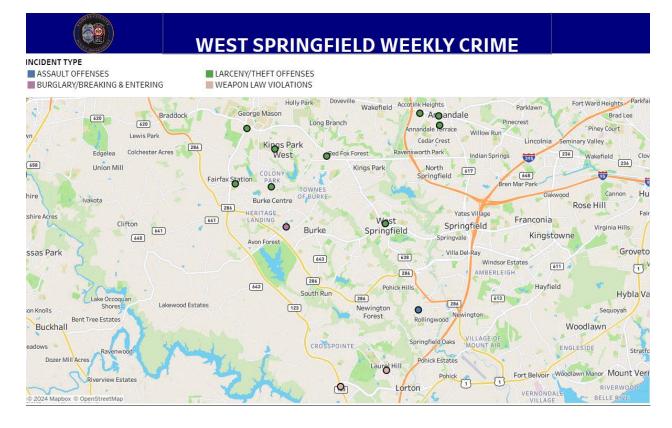

# **WEST SPRINGFIELD WEEKLY CRIME**

INCIDENT TYPE

ASSAULT OFFENSES

■ LARCENY/THEFT OFFENSES

|                  | WEST SPRINGF                       | IELD W | EEKLY CRIME          |   |
|------------------|------------------------------------|--------|----------------------|---|
| DATE<br>REPORTED | INCIDENT TYPE                      | INCID  | ENT LOCATION (BLOCK) |   |
| September 8, 2   | LARCENY - THEFT FROM MOTOR VEHICLE | 7800   | HERITAGE DR          | 1 |
| September 9,     | ABDUCTION - KIDNAPPING/ABDUCTION   | 8100   | ROLLING RD           | 1 |
| 2024             | LARCENY - THEFT FROM MOTOR VEHICLE | 8900   | LORTON RD            | 1 |
|                  |                                    | 9200   | OLD KEENE MILL RD    | 1 |
| September 10,    | LARCENY - SHOPLIFTING              | 6000   | BURKE COMMONS RD     | 1 |
| 2024             | LARCENY - THEFT FROM MOTOR VEHICLE | 5000   | WEBER ST             | 1 |
| September 11,    | AUTO THEFT - AUTOS                 | 5200   | QUEENSBERRY AVE      | 1 |
| 2024             | LARCENY - THEFT FROM MOTOR VEHICLE | 5400   | FLINT TAVERN PL      | 2 |
| September 12,    | AUTO THEFT - AUTOS                 | 8600   | ROCKY GAP CT         | 1 |
| September 14,    | ABDUCTION - KIDNAPPING/ABDUCTION   | 7600   | MCWHORTER PL         | 1 |