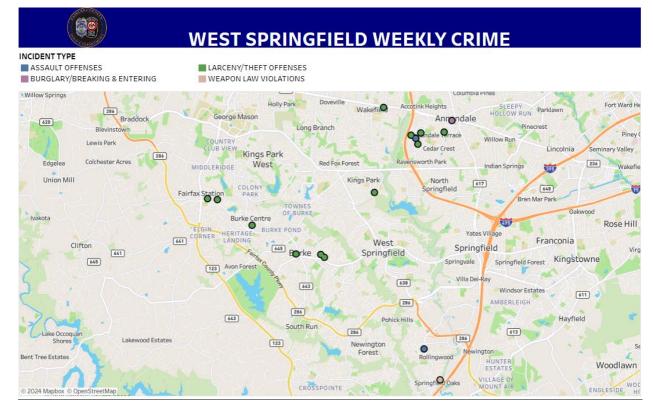

# **WEST SPRINGFIELD WEEKLY CRIME**

INCIDENT TYPE

ASSAULT OFFENSES

■ LARCENY/THEFT OFFENSES

|                  | WEST SPRINGF                       | IELD W | EEKLY CRIME          |   |
|------------------|------------------------------------|--------|----------------------|---|
| DATE<br>REPORTED | INCIDENT TYPE                      | INCID  | ENT LOCATION (BLOCK) |   |
| September 8, 2   | LARCENY - THEFT FROM MOTOR VEHICLE | 7800   | HERITAGE DR          | 1 |
| September 9,     | ABDUCTION - KIDNAPPING/ABDUCTION   | 8100   | ROLLING RD           | 1 |
| 2024             | LARCENY - THEFT FROM MOTOR VEHICLE | 8900   | LORTON RD            | 1 |
|                  |                                    | 9200   | OLD KEENE MILL RD    | 1 |
| September 10,    | LARCENY - SHOPLIFTING              | 6000   | BURKE COMMONS RD     | 1 |
| 2024             | LARCENY - THEFT FROM MOTOR VEHICLE | 5000   | WEBER ST             | 1 |
| September 11,    | AUTO THEFT - AUTOS                 | 5200   | QUEENSBERRY AVE      | 1 |
| 2024             | LARCENY - THEFT FROM MOTOR VEHICLE | 5400   | FLINT TAVERN PL      | 2 |
| September 12,    | AUTO THEFT - AUTOS                 | 8600   | ROCKY GAP CT         | 1 |
| September 14,    | ABDUCTION - KIDNAPPING/ABDUCTION   | 7600   | MCWHORTER PL         | 1 |