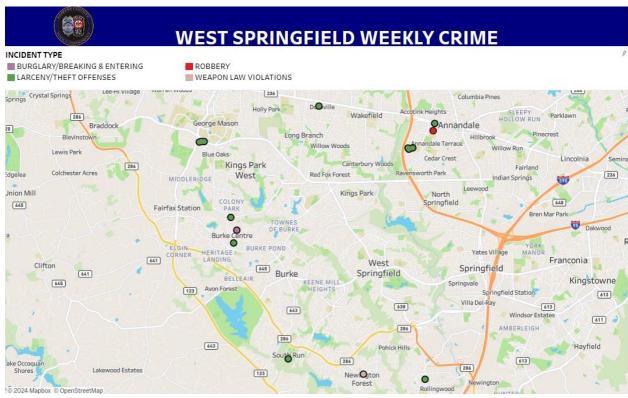

#### **WEST SPRINGFIELD WEEKLY CRIME**

#### INCIDENT TYPE

■ BURGLARY/BREAKING & ENTERING

■ LARCENY/THEFT OFFENSES

|                  | WEST SPRINGFII                         | ELD W | EEKLY CRIME                  |   |
|------------------|----------------------------------------|-------|------------------------------|---|
| DATE<br>REPORTED | INCIDENT TYPE                          | INCID | ENT LOCATION (BLOCK)         |   |
| July 21, 2024    | LARCENY - THEFT FROM MOTOR VEHICLE     | 7600  | RESERVATION DR               | 1 |
|                  | ROBBERY - PERSON                       | 7500  | LITTLE RIVER TPKE            | 1 |
| July 22, 2024    | LARCENY - SHOPLIFTING                  | 6000  | BURKE COMMONS RD             | 1 |
|                  |                                        | 9600  | BURKE RD                     | 1 |
|                  | LARCENY - THEFT FROM MOTOR VEHICLE     | Null  | CHATSWORTH CT / GUINEA RD    | 1 |
|                  |                                        | 7900  | DASSETT CT                   | 1 |
|                  | LARCENY - THEFT OF MOTOR VEHICLE PARTS | 7000  | CONSERVATION DR              | 1 |
|                  |                                        | 9100  | ROCKEFELLER LN               | 1 |
| July 23, 2024    | AUTO THEFT - AUTOS                     | 8500  | GREAT LAKE LN                | 1 |
|                  | LARCENY - SHOPLIFTING                  | 6000  | BURKE COMMONS RD             | 1 |
|                  | LARCENY - THEFT OF MOTOR VEHICLE PARTS | 5200  | SOUTHAMPTON DR               | 1 |
|                  |                                        | 5500  | HOLLINS LN                   | 1 |
|                  |                                        | 8600  | ETTA DR                      | 1 |
|                  |                                        | 10100 | MARSHALL POND RD             | 1 |
| July 24, 2024    | LARCENY - THEFT FROM MOTOR VEHICLE     | 7600  | ALLMAN DR                    | 1 |
|                  | LARCENY - THEFT OF MOTOR VEHICLE PARTS | Null  | BOYETT CT / TWINBROOK RUN DR | 1 |
|                  |                                        | 6900  | DAWLEY CT                    | 1 |
|                  | WEAPONS - BRANDISHING                  | 6100  | ROLLING RD                   | 1 |
| July 25, 2024    | LARCENY - SHOPLIFTING                  | 5800  | BURKE CENTRE PKWY            | 1 |
|                  |                                        | 6000  | BURKE COMMONS RD             | 1 |
|                  | LARCENY - THEFT FROM MOTOR VEHICLE     | 6300  | BARSKY CT                    | 1 |