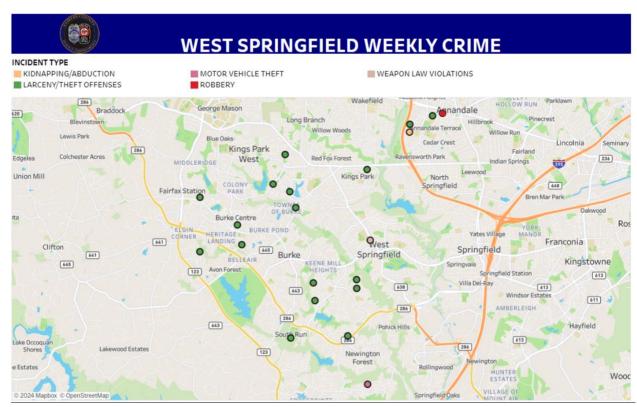

| 10100 | MARSHALL POND RD             | 1 |
| July 24, 2024    | LARCENY - THEFT FROM MOTOR VEHICLE     | 7600  | ALLMAN DR                    | 1 |
|                  | LARCENY - THEFT OF MOTOR VEHICLE PARTS | Null  | BOYETT CT / TWINBROOK RUN DR | 1 |
|                  |                                        | 6900  | DAWLEY CT                    | 1 |
|                  | WEAPONS - BRANDISHING                  | 6100  | ROLLING RD                   | 1 |
| July 25, 2024    | LARCENY - SHOPLIFTING                  | 5800  | BURKE CENTRE PKWY            | 1 |
|                  |                                        | 6000  | BURKE COMMONS RD             | 1 |
|                  | LARCENY - THEFT FROM MOTOR VEHICLE     | 6300  | BARSKY CT                    | 1 |



|                  | WEST SPRINGFII                         | ELD V | VEEKLY CRIME                |   |
|------------------|----------------------------------------|-------|-----------------------------|---|
| DATE<br>REPORTED | INCIDENT TYPE                          | INCII | DENT LOCATION (BLOCK)       |   |
| July 28, 2024    | LARCENY - SHOPLIFTING                  | 5800  | BURKE CENTRE PKWY           | 1 |
|                  |                                        | 7700  | WOODSTREAM CT               | 1 |
| July 29, 2024    | AUTO THEFT - AUTOS                     | 5500  | LIGHTHOUSE LN               | 1 |
|                  | LARCENY - SHOPLIFTING                  | 7900  | HERITAGE DR                 | 1 |
|                  |                                        | 8100  |