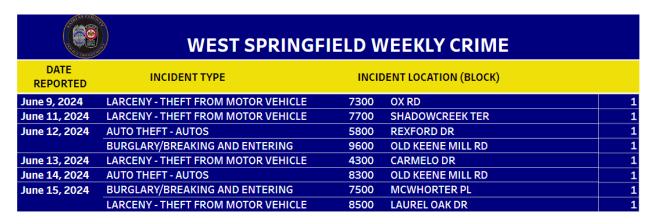

|                  | WEST SPRINGFIE                          | LD V  | VEEKLY CRIME          |   |
|------------------|-----------------------------------------|-------|-----------------------|---|
| DATE<br>REPORTED | INCIDENT TYPE                           | INCIE | DENT LOCATION (BLOCK) |   |
| May 26, 2024     | BURGLARY - ATTEMPTED FORCIBLE ENTRY     | 5200  | PORT ROYAL RD         | 1 |
| May 27, 2024     | LARCENY - THEFT OF MOTOR VEHICLE PARTS  | 9700  | MASON BLUFF CT        | 1 |
| May 28, 2024     | LARCENY - THEFT FROM MOTOR VEHICLE      | 7300  | OX RD                 | 1 |
|                  |                                         | 7500  | BACKLICK RD           | 1 |
|                  | LARCENY - THEFT OF MOTOR VEHICLE PARTS  | 9500  | BRADDOCK RD           | 1 |
| May 29, 2024     | LARCENY - THEFT FROM MOTOR VEHICLE      | 7500  | LITTLE RIVER TPKE     | 1 |
|                  | ROBBERY - COMMERCIAL                    | 6300  | ROLLING RD            | 1 |
| May 30, 2024     | LARCENY - THEFT FROM MOTOR VEHICLE      | 8400  | ALBAN RD              | 1 |
|                  | WEAPONS - SHOOT OR THROW MISSILE INTO A | 7600  | ARLEN ST              | 1 |
| May 31, 2024     | ASSAULT - KNIFE OR CUTTING INSTRUMENT   | 9100  | FUREY RD              | 1 |
|                  | LARCENY - THEFT FROM MOTOR VEHICLE      | 4300  | AMERICANA DR          | 1 |
|                  |                                         | 4400  | BRIARWOOD CT N        | 2 |
|                  | LARCENY - THEFT OF MOTOR VEHICLE PARTS  | 6100  | DORY LANDING CT       | 1 |
| June 1, 2024     | LARCENY - SHOPLIFTING                   | 6000  | BURKE COMMONS RD      | 1 |