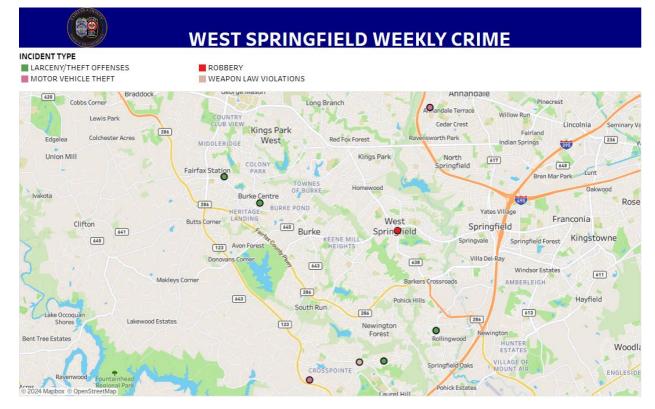

# **WEST SPRINGFIELD WEEKLY CRIME**

# INCIDENT TYPE ■ BURGLARY/BREAKING & ENTERING ■ ROBBERY ■ LARCENY/THEFT OFFENSES

|                  | WEST SPRINGFIE                       | LD V  | VEEKLY CRIME                  |   |
|------------------|--------------------------------------|-------|-------------------------------|---|
| DATE<br>REPORTED | INCIDENT TYPE                        | INCII | DENT LOCATION (BLOCK)         |   |
| May 12, 2024     | LARCENY - SHOPLIFTING                | 9600  | OLD KEENE MILL RD             | 1 |
|                  | WEAPONS - BRANDISHING                | 8100  | EDINBURGH DR                  | 1 |
| May 13, 2024     | AUTO THEFT - AUTOS                   | 8000  | CAMERON BROWN CT              | 1 |
|                  | LARCENY - THEFT FROM MOTOR VEHICLE   | Null  | HILLSIDE RD / RIDGE HOLLOW CT | 1 |
|                  |                                      | 4200  | AMERICANA DR                  | 1 |
| May 14, 2024     | LARCENY - SHOPLIFTING                | 6000  | BURKE COMMONS RD              | 1 |
|                  |                                      | 9000  | BURKE LAKE RD                 | 1 |
| May 15, 2024     | WEAPONS - CONCEALED WEAPON VIOLATION | 8500  | TUTTLE RD                     | 1 |
| May 17, 2024     | LARCENY - SHOPLIFTING                | 6200  | ROLLING RD                    | 1 |
| May 18, 2024     | LARCENY - SHOPLIFTING                | 6000  | BURKE COMMONS RD              | 1 |
|                  | LARCENY - THEFT FROM MOTOR VEHICLE   | 7600  | ALLMAN DR                     | 1 |