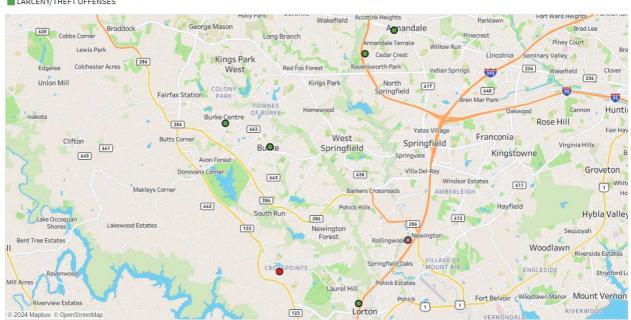

### **WEST SPRINGFIELD WEEKLY CRIME**

#### INCIDENT TYPE

■ LARCENY/THEFT OFFENSES