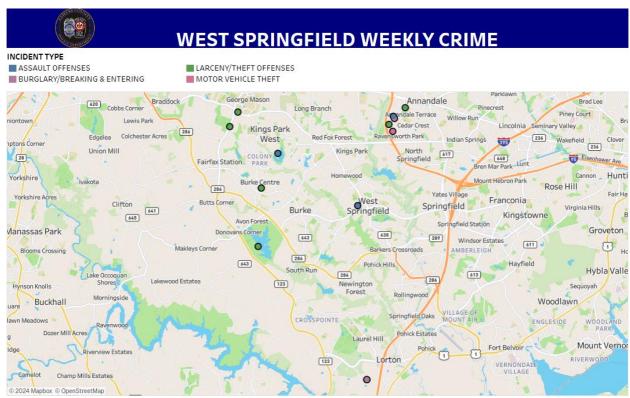

# **WEST SPRINGFIELD WEEKLY CRIME**

#### INCIDENT TYPE

BURGLARY/BREAKING & ENTERING

MOTOR VEHICLE THEFT

|                  | WEST SPRINGFIE                          | LD W  | VEEKLY CRIME              |   |
|------------------|-----------------------------------------|-------|---------------------------|---|
| DATE<br>REPORTED | INCIDENT TYPE                           | INCIE | DENT LOCATION (BLOCK)     |   |
| April 15, 2024   | AUTO THEFT - AUTOS                      | 4500  | COMMONS DR                | 1 |
|                  | LARCENY - SHOPLIFTING                   | 5800  | BURKE CENTRE PKWY         | 1 |
| April 16, 2024   | AUTO THEFT - OTHER VEHICLES             | 9600  | LARKVIEW CT               | 1 |
|                  | LARCENY - SHOPLIFTING                   | 8100  | ROLLING RD                | 1 |
| April 17, 2024   | LARCENY - SHOPLIFTING                   | 6000  | BURKE COMMONS RD          | 1 |
| April 18, 2024   | LARCENY - SHOPLIFTING                   | 6000  | BURKE COMMONS RD          | 2 |
|                  | ROBBERY - COMMERCIAL                    | 6300  | ROLLING RD                | 1 |
|                  | WEAPONS - SHOOT OR THROW MISSILE INTO A | Null  | HOOES RD / SILVERBROOK RD | 1 |
| April 20, 2024   | LARCENY - SHOPLIFTING                   | 5800  | BURKE CENTRE PKWY         | 1 |
|                  | LARCENY - THEFT OF MOTOR VEHICLE PARTS  | 8500  | SILVERDALE RD             | 1 |