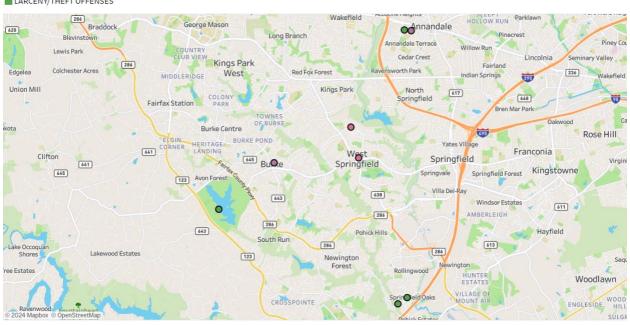

- SHOOT OR THROW MISSILE INTO A | 7600  | ARLEN ST              | 1 |
| May 31, 2024     | ASSAULT - KNIFE OR CUTTING INSTRUMENT   | 9100  | FUREY RD              | 1 |
|                  | LARCENY - THEFT FROM MOTOR VEHICLE      | 4300  | AMERICANA DR          | 1 |
|                  |                                         | 4400  | BRIARWOOD CT N        | 2 |
|                  | LARCENY - THEFT OF MOTOR VEHICLE PARTS  | 6100  | DORY LANDING CT       | 1 |
| June 1, 2024     | LARCENY - SHOPLIFTING                   | 6000  | BURKE COMMONS RD      | 1 |







### **WEST SPRINGFIELD WEEKLY CRIME**

#### INCIDENT TYPE

■ LARCENY/THEFT OFFENSES







### **WEST SPRINGFIELD WEEKLY CRIME**

#### INCIDENT TYPE

■ BURGLARY/BREAKING & ENTERING ■ LARCENY/THEFT OFFENSES MOTOR VEHICLE THEFT



|                  | WEST SPRINGFII                         | ELD V | VEEKLY CRIME              |   |
|------------------|----------------------------------------|-------|---------------------------|---|
| DATE<br>REPORTED | INCIDENT TYPE                          | INCI  | DENT LOCATION (BLOCK)     |   |
| June 16, 2024    | AUTO THEFT - AUTOS                     | Null  | AMERICANA DR / PATRIOT DR | 1 |
| June 18, 2024    | LARCENY - THEFT FROM MOTOR VEHICLE     | 7700  | BACKLICK RD               | 1 |
| June 19, 2024    | LARCENY - SHOPLIFTING                  | 8100  | ROLLING RD                | 1 |
|                  | LARCENY - THEFT FROM MOTOR VEHICLE     | 4700  | GUINEA RD                 | 1 |
|                  | LARCENY - THEFT OF MOTOR VEHICLE PARTS | 4400  | ROCKCREST DR