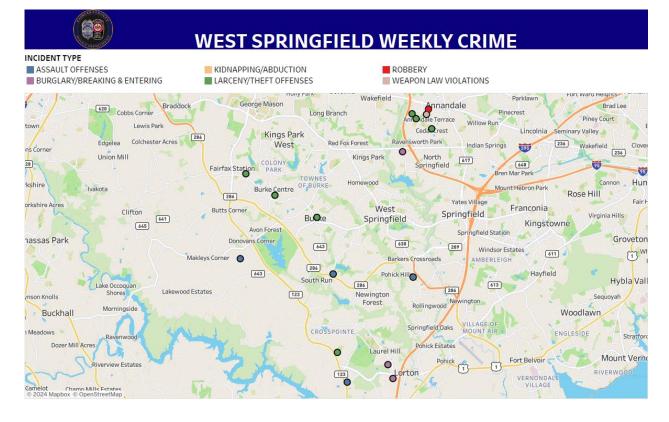

# **WEST SPRINGFIELD WEEKLY CRIME**

# INCIDENT TYPE ■ BURGLARY/BREAKING & ENTERING ■ ROBBERY ■ LARCENY/THEFT OFFENSES

|                  | WEST SPRINGFIE                       | LD V  | VEEKLY CRIME                  |   |
|------------------|--------------------------------------|-------|-------------------------------|---|
| DATE<br>REPORTED | INCIDENT TYPE                        | INCII | DENT LOCATION (BLOCK)         |   |
| May 12, 2024     | LARCENY - SHOPLIFTING                | 9600  | OLD KEENE MILL RD             | 1 |
|                  | WEAPONS - BRANDISHING                | 8100  | EDINBURGH DR                  | 1 |
| May 13, 2024     | AUTO THEFT - AUTOS                   | 8000  | CAMERON BROWN CT              | 1 |
|                  | LARCENY - THEFT FROM MOTOR VEHICLE   | Null  | HILLSIDE RD / RIDGE HOLLOW CT | 1 |
|                  |                                      | 4200  | AMERICANA DR                  | 1 |
| May 14, 2024     | LARCENY - SHOPLIFTING                | 6000  | BURKE COMMONS RD              | 1 |
|                  |                                      | 9000  | BURKE LAKE RD                 | 1 |
| May 15, 2024     | WEAPONS - CONCEALED WEAPON VIOLATION | 8500  | TUTTLE RD                     | 1 |
| May 17, 2024     | LARCENY - SHOPLIFTING                | 6200  | ROLLING RD                    | 1 |
| May 18, 2024     | LARCENY - SHOPLIFTING                | 6000  | BURKE COMMONS RD              | 1 |
|                  | LARCENY - THEFT FROM MOTOR VEHICLE   | 7600  | ALLMAN DR                     | 1 |