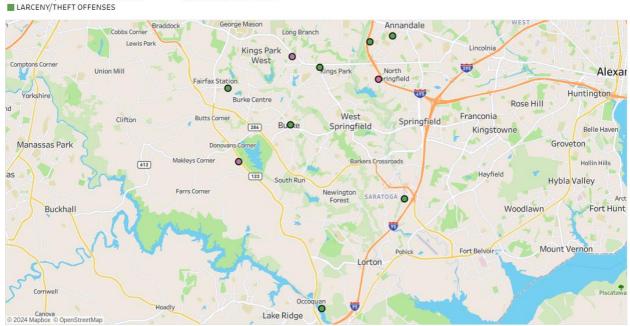

### **WEST SPRINGFIELD WEEKLY CRIME**

#### INCIDENT TYPE

■ LARCENY/THEFT OFFENSES