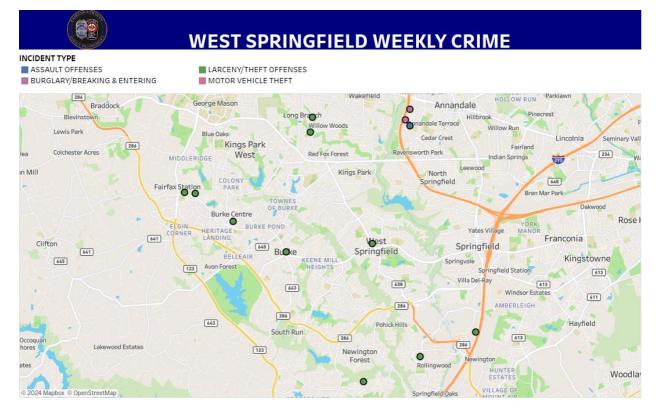

# **WEST SPRINGFIELD WEEKLY CRIME**

#### INCIDENT TYPE

BURGLARY/BREAKING & ENTERING

MOTOR VEHICLE THEFT

|                  | WEST SPRINGFIE                          | LD W  | VEEKLY CRIME              |   |
|------------------|-----------------------------------------|-------|---------------------------|---|
| DATE<br>REPORTED | INCIDENT TYPE                           | INCIE | DENT LOCATION (BLOCK)     |   |
| April 15, 2024   | AUTO THEFT - AUTOS                      | 4500  | COMMONS DR                | 1 |
|                  | LARCENY - SHOPLIFTING                   | 5800  | BURKE CENTRE PKWY         | 1 |
| April 16, 2024   | AUTO THEFT - OTHER VEHICLES             | 9600  | LARKVIEW CT               | 1 |
|                  | LARCENY - SHOPLIFTING                   | 8100  | ROLLING RD                | 1 |
| April 17, 2024   | LARCENY - SHOPLIFTING                   | 6000  | BURKE COMMONS RD          | 1 |
| April 18, 2024   | LARCENY - SHOPLIFTING                   | 6000  | BURKE COMMONS RD          | 2 |
|                  | ROBBERY - COMMERCIAL                    | 6300  | ROLLING RD                | 1 |
|                  | WEAPONS - SHOOT OR THROW MISSILE INTO A | Null  | HOOES RD / SILVERBROOK RD | 1 |
| April 20, 2024   | LARCENY - SHOPLIFTING                   | 5800  | BURKE CENTRE PKWY         | 1 |
|                  | LARCENY - THEFT OF MOTOR VEHICLE PARTS  | 8500  | SILVERDALE RD             | 1 |