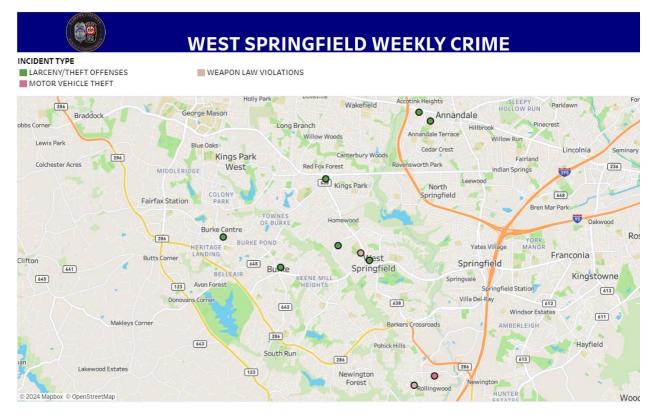

### **WEST SPRINGFIELD WEEKLY CRIME**

#### INCIDENT TYPE

■ BURGLARY/BREAKING & ENTERING ■ LARCENY/THEFT OFFENSES MOTOR VEHICLE THEFT

|                  | WEST SPRINGFII                         | ELD V | VEEKLY CRIME              |   |
|------------------|----------------------------------------|-------|---------------------------|---|
| DATE<br>REPORTED | INCIDENT TYPE                          | INCI  | DENT LOCATION (BLOCK)     |   |
| June 16, 2024    | AUTO THEFT - AUTOS                     | Null  | AMERICANA DR / PATRIOT DR | 1 |
| June 18, 2024    | LARCENY - THEFT FROM MOTOR VEHICLE     | 7700  | BACKLICK RD               | 1 |
| June 19, 2024    | LARCENY - SHOPLIFTING                  | 8100  | ROLLING RD                | 1 |
|                  | LARCENY - THEFT FROM MOTOR VEHICLE     | 4700  | GUINEA RD                 | 1 |
|                  | LARCENY - THEFT OF MOTOR VEHICLE PARTS | 4400  | ROCKCREST DR              | 1 |
|                  |                                        | 6200  | ROLLING RD                | 1 |
|                  |                                        | 8500  | GREAT LAKE LN             | 1 |
| June 20, 2024    | BURGLARY - NO FORCE                    | 4400  | AMERICANA DR              | 1 |
|                  | LARCENY - SHOPLIFTING                  | 5700  | BURKE CENTRE PKWY         | 1 |
|                  |                                        | 6000  | BURKE COMMONS RD          | 1 |
| June 21, 2024    | LARCENY - SHOPLIFTING                  | 5800  | BURKE CENTRE PKWY         | 1 |
|                  |                                        | 8100  | ROLLING RD                | 1 |
|                  |                                        | 9600  | OLD KEENE MILL RD         | 1 |
| June 22, 2024    | ASSAULT - AGGRAVATED                   | 7900  | JOHN ADAMS CT             | 1 |