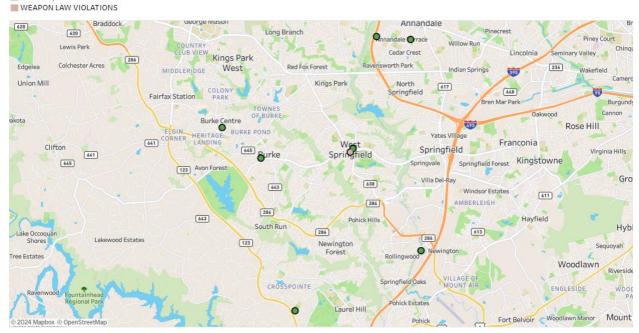

# **WEST SPRINGFIELD WEEKLY CRIME**

# INCIDENT TYPE ■ BURGLARY/BREAKING & ENTERING ■ ROBBERY ■ LARCENY/THEFT OFFENSES

|                  | WEST SPRINGFIE                       | LD V  | VEEKLY CRIME                  |   |
|------------------|--------------------------------------|-------|-------------------------------|---|
| DATE<br>REPORTED | INCIDENT TYPE                        | INCII | DENT LOCATION (BLOCK)         |   |
| May 12, 2024     | LARCENY - SHOPLIFTING                | 9600  | OLD KEENE MILL RD             | 1 |
|                  | WEAPONS - BRANDISHING                | 8100  | EDINBURGH DR                  | 1 |
| May 13, 2024     | AUTO THEFT - AUTOS                   | 8000  | CAMERON BROWN CT              | 1 |
|                  | LARCENY - THEFT FROM MOTOR VEHICLE   | Null  | HILLSIDE RD / RIDGE HOLLOW CT | 1 |
|                  |                                      | 4200  | AMERICANA DR                  | 1 |
| May 14, 2024     | LARCENY - SHOPLIFTING                | 6000  | BURKE COMMONS RD              | 1 |
|                  |                                      | 9000  | BURKE LAKE RD                 | 1 |
| May 15, 2024     | WEAPONS - CONCEALED WEAPON VIOLATION | 8500  | TUTTLE RD                     | 1 |
| May 17, 2024     | LARCENY - SHOPLIFTING                | 6200  | ROLLING RD                    | 1 |
| May 18, 2024     | LARCENY - SHOPLIFTING                | 6000  | BURKE COMMONS RD              | 1 |
|                  | LARCENY - THEFT FROM MOTOR VEHICLE   | 7600  | ALLMAN DR                     | 1 |