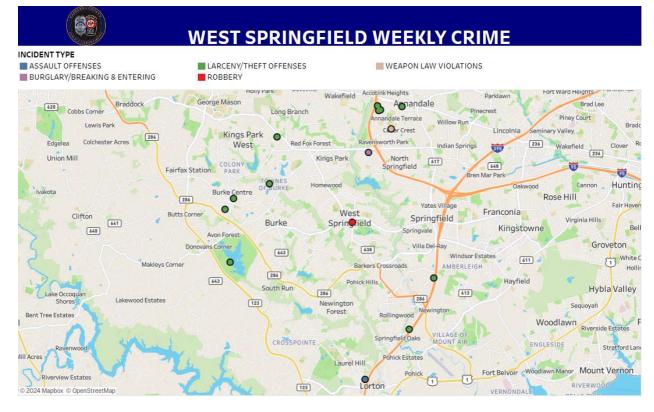

# **WEST SPRINGFIELD WEEKLY CRIME**

#### INCIDENT TYPE

BURGLARY/BREAKING & ENTERING

MOTOR VEHICLE THEFT

|                  | WEST SPRINGFIE                          | LD W  | VEEKLY CRIME              |   |
|------------------|-----------------------------------------|-------|---------------------------|---|
| DATE<br>REPORTED | INCIDENT TYPE                           | INCIE | DENT LOCATION (BLOCK)     |   |
| April 15, 2024   | AUTO THEFT - AUTOS                      | 4500  | COMMONS DR                | 1 |
|                  | LARCENY - SHOPLIFTING                   | 5800  | BURKE CENTRE PKWY         | 1 |
| April 16, 2024   | AUTO THEFT - OTHER VEHICLES             | 9600  | LARKVIEW CT               | 1 |
|                  | LARCENY - SHOPLIFTING                   | 8100  | ROLLING RD                | 1 |
| April 17, 2024   | LARCENY - SHOPLIFTING                   | 6000  | BURKE COMMONS RD          | 1 |
| April 18, 2024   | LARCENY - SHOPLIFTING                   | 6000  | BURKE COMMONS RD          | 2 |
|                  | ROBBERY - COMMERCIAL                    | 6300  | ROLLING RD                | 1 |
|                  | WEAPONS - SHOOT OR THROW MISSILE INTO A | Null  | HOOES RD / SILVERBROOK RD | 1 |
| April 20, 2024   | LARCENY - SHOPLIFTING                   | 5800  | BURKE CENTRE PKWY         | 1 |
|                  | LARCENY - THEFT OF MOTOR VEHICLE PARTS  | 8500  | SILVERDALE RD             | 1 |