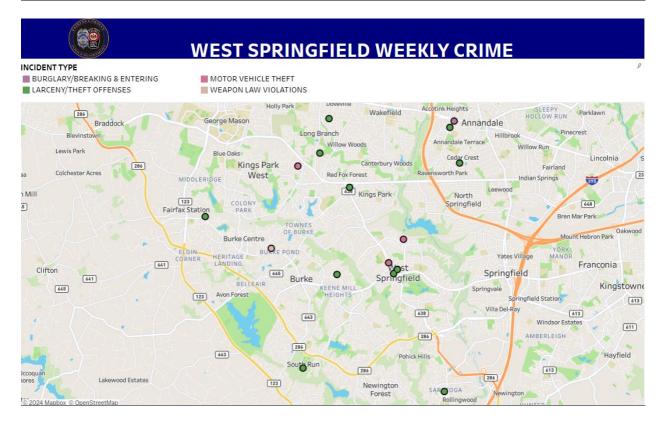

# **WEST SPRINGFIELD WEEKLY CRIME**

# INCIDENT TYPE ■ BURGLARY/BREAKING & ENTERING ■ ROBBERY ■ LARCENY/THEFT OFFENSES

|                  | WEST SPRINGFIE                       | LD V  | VEEKLY CRIME                  |   |
|------------------|--------------------------------------|-------|-------------------------------|---|
| DATE<br>REPORTED | INCIDENT TYPE                        | INCII | DENT LOCATION (BLOCK)         |   |
| May 12, 2024     | LARCENY - SHOPLIFTING                | 9600  | OLD KEENE MILL RD             | 1 |
|                  | WEAPONS - BRANDISHING                | 8100  | EDINBURGH DR                  | 1 |
| May 13, 2024     | AUTO THEFT - AUTOS                   | 8000  | CAMERON BROWN CT              | 1 |
|                  | LARCENY - THEFT FROM MOTOR VEHICLE   | Null  | HILLSIDE RD / RIDGE HOLLOW CT | 1 |
|                  |                                      | 4200  | AMERICANA DR                  | 1 |
| May 14, 2024     | LARCENY - SHOPLIFTING                | 6000  | BURKE COMMONS RD              | 1 |
|                  |                                      | 9000  | BURKE LAKE RD                 | 1 |
| May 15, 2024     | WEAPONS - CONCEALED WEAPON VIOLATION | 8500  | TUTTLE RD                     | 1 |
| May 17, 2024     | LARCENY - SHOPLIFTING                | 6200  | ROLLING RD                    | 1 |
| May 18, 2024     | LARCENY - SHOPLIFTING                | 6000  | BURKE COMMONS RD              | 1 |
|                  | LARCENY - THEFT FROM MOTOR VEHICLE   | 7600  | ALLMAN DR                     | 1 |