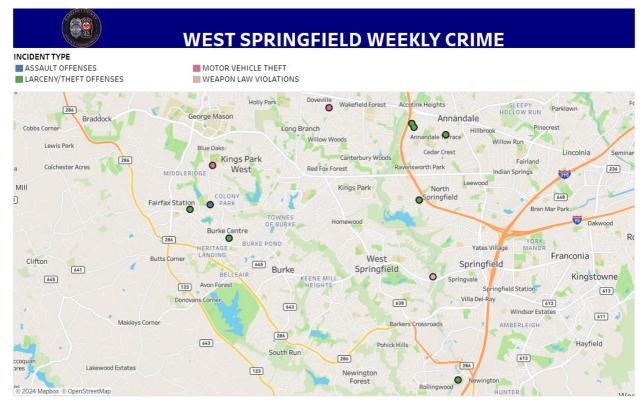

# **WEST SPRINGFIELD WEEKLY CRIME**

#### INCIDENT TYPE

BURGLARY/BREAKING & ENTERING

MOTOR VEHICLE THEFT

|                  | WEST SPRINGFIE                          | LD W  | VEEKLY CRIME              |   |
|------------------|-----------------------------------------|-------|---------------------------|---|
| DATE<br>REPORTED | INCIDENT TYPE                           | INCIE | DENT LOCATION (BLOCK)     |   |
| April 15, 2024   | AUTO THEFT - AUTOS                      | 4500  | COMMONS DR                | 1 |
|                  | LARCENY - SHOPLIFTING                   | 5800  | BURKE CENTRE PKWY         | 1 |
| April 16, 2024   | AUTO THEFT - OTHER VEHICLES             | 9600  | LARKVIEW CT               | 1 |
|                  | LARCENY - SHOPLIFTING                   | 8100  | ROLLING RD                | 1 |
| April 17, 2024   | LARCENY - SHOPLIFTING                   | 6000  | BURKE COMMONS RD          | 1 |
| April 18, 2024   | LARCENY - SHOPLIFTING                   | 6000  | BURKE COMMONS RD          | 2 |
|                  | ROBBERY - COMMERCIAL                    | 6300  | ROLLING RD                | 1 |
|                  | WEAPONS - SHOOT OR THROW MISSILE INTO A | Null  | HOOES RD / SILVERBROOK RD | 1 |
| April 20, 2024   | LARCENY - SHOPLIFTING                   | 5800  | BURKE CENTRE PKWY         | 1 |
|                  | LARCENY - THEFT OF MOTOR VEHICLE PARTS  | 8500  | SILVERDALE RD             | 1 |