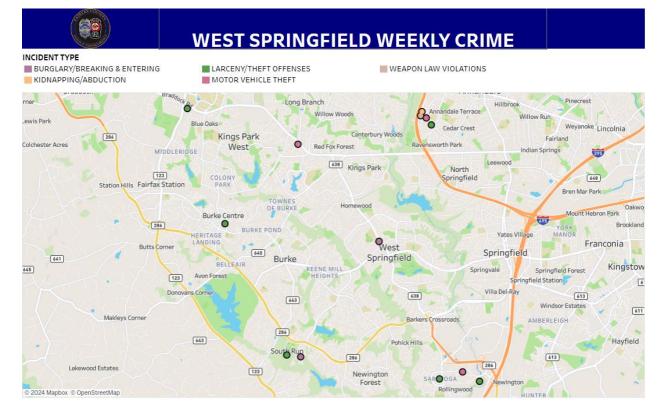

### **WEST SPRINGFIELD WEEKLY CRIME**

#### INCIDENT TYPE

■ BURGLARY/BREAKING & ENTERING ■ LARCENY/THEFT OFFENSES MOTOR VEHICLE THEFT

|                  | WEST SPRINGFII                         | ELD V | VEEKLY CRIME              |   |
|------------------|----------------------------------------|-------|---------------------------|---|
| DATE<br>REPORTED | INCIDENT TYPE                          | INCI  | DENT LOCATION (BLOCK)     |   |
| June 16, 2024    | AUTO THEFT - AUTOS                     | Null  | AMERICANA DR / PATRIOT DR | 1 |
| June 18, 2024    | LARCENY - THEFT FROM MOTOR VEHICLE     | 7700  | BACKLICK RD               | 1 |
| June 19, 2024    | LARCENY - SHOPLIFTING                  | 8100  | ROLLING RD                | 1 |
|                  | LARCENY - THEFT FROM MOTOR VEHICLE     | 4700  | GUINEA RD                 | 1 |
|                  | LARCENY - THEFT OF MOTOR VEHICLE PARTS | 4400  | ROCKCREST DR              | 1 |
|                  |                                        | 6200  | ROLLING RD                | 1 |
|                  |                                        | 8500  | GREAT LAKE LN             | 1 |
| June 20, 2024    | BURGLARY - NO FORCE                    | 4400  | AMERICANA DR              | 1 |
|                  | LARCENY - SHOPLIFTING                  | 5700  | BURKE CENTRE PKWY         | 1 |
|                  |                                        | 6000  | BURKE COMMONS RD          | 1 |
| June 21, 2024    | LARCENY - SHOPLIFTING                  | 5800  | BURKE CENTRE PKWY         | 1 |
|                  |                                        | 8100  | ROLLING RD                | 1 |
|                  |                                        | 9600  | OLD KEENE MILL RD         | 1 |
| June 22, 2024    | ASSAULT - AGGRAVATED                   | 7900  | JOHN ADAMS CT             | 1 |