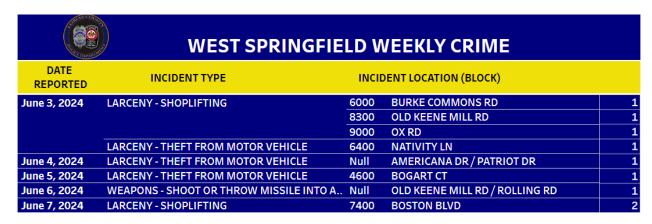

# 2<sup>nd</sup> Quarter Weekly Crime Recap Stats

|                  | WEST SPRINGFI                          | ELD V | VEEKLY CRIME              |   |
|------------------|----------------------------------------|-------|---------------------------|---|
| DATE<br>REPORTED | INCIDENT TYPE                          | INCII | DENT LOCATION (BLOCK)     |   |
| April 1, 2024    | AUTO THEFT - AUTOS                     | 4900  | AMERICANA DR              | 1 |
|                  | LARCENY - THEFT FROM MOTOR VEHICLE     | Null  | BRIARWOOD CT / PATRIOT DR |   |
|                  |                                        | 7500  | ADAMS PARK CT             |   |
|                  | WEAPONS - BRANDISHING                  | Null  | LOBELIA LN / TRILLIUM LN  | : |
| April 2, 2024    | LARCENY - THEFT FROM MOTOR VEHICLE     | 4500  | COMMONS DR                | : |
| April 3, 2024    | LARCENY - SHOPLIFTING                  | 6000  | BURKE COMMONS RD          | : |
|                  |                                        | 9600  | OLD KEENE MILL RD         | : |
|                  | LARCENY - THEFT FROM MOTOR VEHICLE     | 7800  | SUTTER LN                 |   |
|                  | LARCENY - THEFT OF MOTOR VEHICLE PARTS | 6300  | CARDINAL HILL PL          | : |
| April 4, 2024    | LARCENY - THEFT FROM MOTOR VEHICLE     | 4500  | COMMONS DR                | 2 |
| April 5, 2024    | BURGLARY/BREAKING AND ENTERING         | 8500  | FOREST ST                 | 1 |
|                  | LARCENY - SHOPLIFTING                  | 6000  | BURKE COMMONS RD          | 1 |
|                  |                                        | 8200  | GUNSTON CORNER LN         |   |
| April 6, 2024    | LARCENY - SHOPLIFTING                  | 6000  | BURKE COMMONS RD          |   |