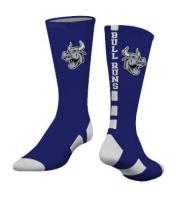

## \$15.00 Per pair (Cash or Check)

#1 ROYAL BLUE (ELITE STYLE)
(SIDE LOGO)

#2 WHITE (ELITE STYLE)
(SIDE LOGO)

Shoe Size: (Men) Children's 8C-13C, Youth <4, Small 5-8, Med 8-10, Large 10-13, XL 14+

(Women) Children's 8C-13C, Youth <5, Small 6-10, Med 10-13, Large 13+