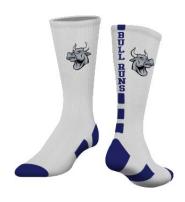

## \$15.00 Per pair (Cash or Check)

#1 ROYAL BLUE (ELITE STYLE)
(SIDE LOGO)

#2 WHITE (ELITE STYLE)
(SIDE LOGO)

Shoe Size: (Men) Children's 8C-13C, Youth <4, Small 5-8, Med 8-10, Large 10-13, XL 14+

(Women) Children's 8C-13C, Youth <5, Small 6-10, Med 10-13, Large 13+