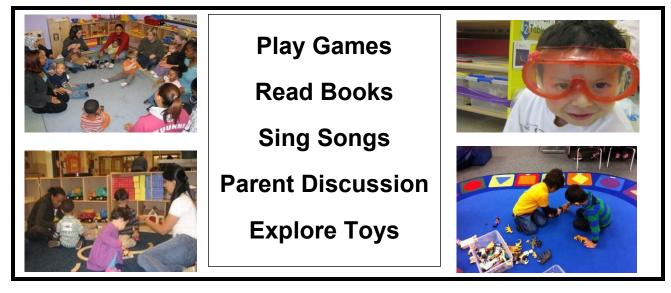

Moms, dads, grandparents, and other caregivers attend playgroups weekly with their children to **make friends**, **learn together through play,** and **share ideas that support children's development**.