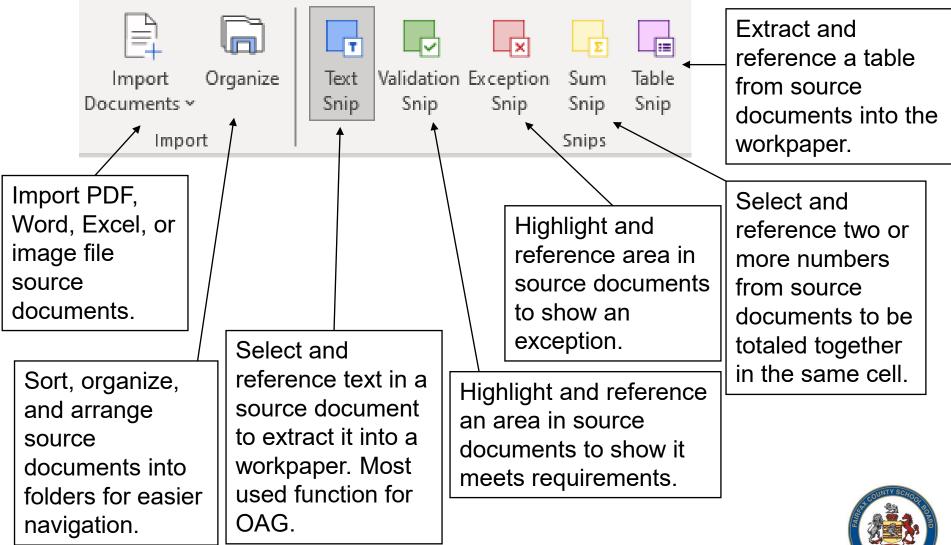

## OAG Audit Technology: DataSnipper

Fairfax County Public Schools Office of Auditor General





#### What is DataSnipper?



- "An intelligent automation platform within Excel that accelerates the speed and quality of audit procedures"
- Enables users to import audit documentation into an Excel workpaper.
- The tool has a view pane within Excel to view the documentation side-by-side.
- Using various snipping features, users can extract audit data from the documentation and can easily click on a cell to view it within Excel.

# datasnipper



#### What are "Snips"?





### **DataSnipper and School Audits**



- OAG has primarily been using the tool to assist with school audits, namely:
  - Continuous Monitoring: LSAF/appropriated procurement card transactions, check disbursement, cash receipts, and voided transactions.
  - Local School Activity Funds: Activity fund deficit balance testing, bank reconciliation validation.



#### Use Case: Continuous Monitoring (Text Snip)



| Organize Text Validation Exception Sum Tal<br>Snip Snip Snip Snip Snip<br>t Snips                                                                                                                 |                                              | Convert file Remove OCR Viewer<br>old version * * Learn Settings<br>Documents Learn