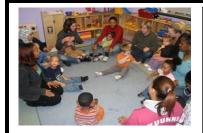

## Parent-Child Playgroup

For children birth thru 5 years old

Moms, dads, grandparents, and other caregivers attend playgroups weekly with their children to make friends, learn together through play, and share ideas that support children's development.

Play Games
Read Books
Sing Songs
Parent Discussion
Explore Toys

WHEN: Every Thursday, beginning October 24<sup>th</sup>

TIME: 9:30 – 11:00 am or 11:00 – 12:30 pm

WHERE: Annandale Terrace Elementary School