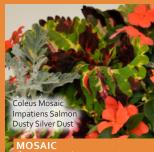

HADE



SUN / PART SHADE

ТНҮМЕ

JALAPENO PEPPER



CHERRY TOMATO



томато AUGUST 🔅 FULL SUN / PART SHADE

## LANDSCAPE FLAT<sup>36-PACKS</sup> Fill your beds and containers with beautiful,

vibrant plants. Choose from a selection of favorites that are fun to plant and grow!





BEGONIA (GREEN-LEAF) MIX



BEGONIA (BRONZE-LEAF) MIX







PETUNIA MIX 🔆 FULL SUN / PART SHADE



-SEPTEMBER 🌞 FULL SUN

RED SALVIA





SNAPDRAGON MIX



NING DELIGHT MIX









ULA RED BEGONIA



PINK GERANIUM + VINCA



IMPATIENS MIX







that fit into an existing container.

12" or larger patio container.

Color Bowls are 11" by 4" and fit snugly into a

obelia Blue Calibrachoa Yellow /erbena Red 📑

Petunia Black Euphorbia White Calibrachoa White

RI'S MIDNIGHT MIX



SERENDIPITY SHIFT



ENITH DESIGN



# 12"HANGING BASKETS They are beautiful, last longer than cut flowers, and are a great way

gardening season.

|                                         | NAME<br>PHONE NUMBER<br>e include your name & phone number,<br>let you know when your plants arrive | CUSTOMER<br>ONE | CUSTOMER<br>TWO | CUSTOMER<br>THREE | CUSTOMER<br>FOUR |
|-----------------------------------------|-----------------------------------------------------------------------------------------------------|-----------------|-----------------|-------------------|------------------|
| \$17.00                                 | Succulent Combo                                                                                     |                 |                 |                   |                  |
| WAVE® PETUNIAS