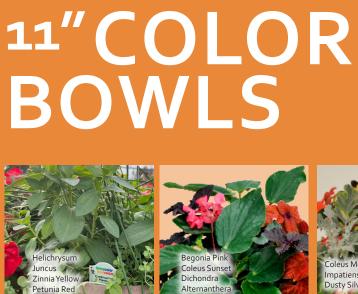

that fit into an existing container.

12" or larger patio container.

Color Bowls are 11" by 4" and fit snugly into a

obelia Blue Calibrachoa Yellow /erbena Red 📑

Petunia Black Euphorbia White Calibrachoa White

RI'S MIDNIGHT MIX

SERENDIPITY SHIFT

ENITH DESIGN