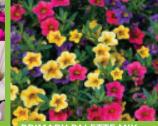

that fit into an existing container.

12" or larger patio container.

Color Bowls are 11" by 4" and fit snugly into a

obelia Blue Calibrachoa Yellow /erbena Red 📑

Petunia Black Euphorbia White Calibrachoa White

RI'S MIDNIGHT MIX

SERENDIPITY SHIFT

ENITH DESIGN