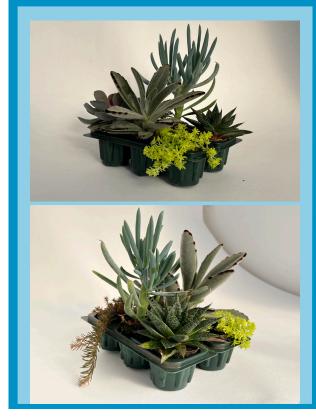

#### SUCCULENT COMBO 6-PACK

♥ JUNE - FROST ★ FULL SUN / PART SHADE This 6-Pack comes filled with a variety of Succulents.

EASY WAVE PETUNIA<sup>6-PACKS</sup>

RED WAVE®

Waves create a lush carpet of vivid color in any large container or flower