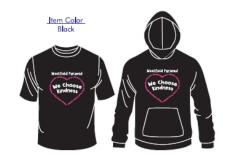

## Westfield Pyramid Kindness T-Shirts

Westfield Pyramid Schools are committed to promoting kindness, empathy, and inclusion. Schools will celebrate Kindness Week in February and we invite **all** students and staff in the Westfield Pyramid to wear their "We Choose Kindness" apparel signifying a personal commitment to choosing kindness. We are offering short-sleeve shirts

and hooded sweatshirts in black with white and pink ink. Why pink? The color is based on an anti-bullying campaign started by Travis Price and David Shepherd, who took a stand for a fellow student who was bullied for wearing a pink shirt to school.