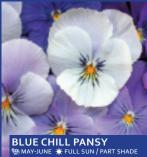

## LANDSCAPE FLAT<sup>36-PACKS</sup>

Fill your beds and containers with beautiful, vibrant plants. Choose from a selection of favorites that are fun to plant and grow!

RED SALVIA

PETUNIA MIX # FULL SUN / PART SHADE

# 11"COLOR BOWLS

that fit into an existing container.

Color Bowls are 11" by 4" and fit snugly into a 12" or larger patio container.

|                            | PHONE NUMBER include your name & phone number, let you know when your plants arrive | CUSTOMER<br>ONE | CUSTOMER<br>TWO | CUSTOMER<br>THREE | CUSTOMER<br>FOUR |
|----------------------------|-------------------------------------------------------------------------------------|-----------------|-----------------|-------------------|------------------|
| \$17.00                    | Succulent Combo                                                                     |                 |                 |                   |                  |
| WAVE® PETUNIAS             | Blue Wave® Petunia                                                                  | / <del>/</del>  |                 |                   |                  |
| \$16.00                    | Red Wave® Petunia                                                                   |                 |                 |                   |                  |
|                            | Rose Dawn Wave® Petunia                                                             |                 |                 |                   |                  |
| VEGETABLES & HERBS \$15.00 | Sweet Basil                                                                         |                 | •               |                   |                  |
|                            | Oregano                                                                             |                 |                 | 6                 |                  |
|                            | Rosemary                                                                            |                 |                 |                   |                  |
|                            | Thyme                                                                               |                 |                 | 4                 |                  |
|                            | Cherry Tomato                                                                       |                 |                 |                   |                  |
|                            | Bell Pepper                                                                         |                 |                 |                   |                  |
|                            | Jalapeno Pepper                                                                     | ĭ.              |                 |                   |                  |
|                            | Tomato                                                                              |                 |                 |                   |                  |
| ANDSCAPE FLATS             | Begonia Green Leaf Mix                                                              |                 |                 |                   |                  |
| \$20.00                    | Begonia Bronze Leaf Mix                                                             |                 |                 |                   |                  |
|                            | Blue Chill Pansy                                                                    |                 |                 |                   |                  |
|                            | Raspberry Dianthus                                                                  |                 |                 |                   |                  |
|                            | Dusty Miller                                                                        |                 |                 |                   |                  |
|                            | Impatiens Mix                                                                       |                 |                 |                   |                  |
|                            | Marigold Mix                                                                        |                 |                 |                   |                  |
|                            | Petunia Mix                                                                         |                 |                 |                   |                  |
|                            | Red Salvia                                                                          |                 |                 |                   |                  |
|                            | Snapdragon Mix                                                                      |                 |                 |                   |                  |
| HANGING BASKETS            | Evening Delight Mix                                                                 |                 |                 |                   |                  |
| \$22.00                    | Primary Palette Mix                                                                 |                 |                 |                   |                  |
|                            | Jambalaya                                                                           |                 |                 |                   |                  |
|                            | Hula Pink Begonia                                                                   |                 |                 |                   |                  |
|                            | Hula Red Begonia                                                                    |                 |                 |                   |                  |
|                            | Impatiens Mix                                                                       | :               |                 |                   |                  |
|                            | Pink Geranium w/ Vinca                                                              |                 |                 |                   |                  |
|                            | Red Geranium w/ Vinca                                                               |                 |                 |                   |                  |
|                            | Violet Geranium w/ Vinca                                                            |                 |                 |                   | •                |
|                            | Red White Blue Petunia Mix                                                          |                 |                 |                   |                  |
| OLOR BOWLS                 | Choice Flambeau                                                                     |                 |                 |                   |                  |
| , \$21.00                  | Lori's Midnight Mix                                                                 |                 |                 |                   |                  |
|                            | Mosaic                                                                              |                 | •               | •                 |                  |
|                            | Serendipity Shift                                                                   |                 |                 |                   |                  |
|                            | Zenith Design                                                                       | ·               |                 |                   |                  |
|                            | TOTALS                                                                              |                 |                 |                   |                  |