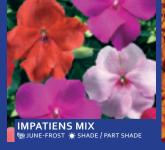

## LANDSCAPE FLAT<sup>36-PACKS</sup>

Fill your beds and containers with beautiful, vibrant plants. Choose from a selection of favorites that are fun to plant and grow!

RED SALVIA

PETUNIA MIX # FULL SUN / PART SHADE

ENING DELIGHT MIX

DRAGON WING PINK BEGONIA

IMPATIENS MIX

PINK GERANIUM + VINCA

RED GERANIUM + VINCA

VIOLET GERANIUM + VINCA

RWB PETUNIA MIX

# 11"COLOR BOWLS

that fit into an existing container.

Color Bowls are 11" by 4" and fit snugly into a 12" or larger patio container.

|                            | PHONE NUMBER include your name & phone number, let you know when your plants arrive | CUSTOMER<br>ONE | CUSTOMER<br>TWO | CUSTOMER<br>THREE | CUSTOMER<br>FOUR |
|----------------------------|-------------------------------------------------------------------------------------|-----------------|-----------------|-------------------|------------------|
| \$17.00                    | Succulent Combo                                                                     |                 |                 |                   |                  |
| WAVE® PETUNIAS             | Blue Wave® Petunia                                                                  | / <del>/</del>  |                 |                   |                  |
| \$16.00                    | Red Wave® Petunia                                                                   |                 |                 |                   |                  |
|                            | Rose Dawn Wave® Petunia                                                             |                 |                 |                   |                  |
| VEGETABLES & HERBS \$15.00 | Sweet Basil                                                                         |                 | •               |                   |                  |
|                            | Oregano                                                                             |                 |                 | 6                 |                  |
|                            | Rosemary                                                                            |                 |                 |                   |                  |
|                            | Thyme                                                                               |                 |                 | 4                 |                  |
|                            | Cherry Tomato                                                                       |                 |                 |                   |                  |
|                            | Bell Pepper                                                                         |                 |                 |                   |                  |
|                            | Jalapeno Pepper                                                                     | ĭ.              |                 |                   |                  |
|                            | Tomato                                                                              |                 |                 |                   |                  |
| ANDSCAPE FLATS             | Begonia Green Leaf Mix                                                              |                 |                 |                   |                  |
| \$20.00                    | Begonia Bronze Leaf Mix                                                             |                 |                 |                   |                  |
|                            | Blue Chill Pansy                                                                    |                 |                 |                   |                  |
|                            | Raspberry Dianthus                                                                  |                 |                 |                   |                  |
|                            | Dusty Miller                                                                        |                 |                 |                   |                  |
|                            | Impatiens Mix                                                                       |                 |                 |                   |                  |
|                            | Marigold Mix                                                                        |                 |                 |                   |                  |
|                            | Petunia Mix                                                                         |                 |                 |                   |                  |
|                            | Red Salvia                                                                          |                 |                 |                   |                  |
|                            | Snapdragon Mix                                                                      |                 |                 |                   |                  |
| HANGING BASKETS            | Evening Delight Mix                                                                 |                 |                 |                   |                  |
| \$22.00                    | Primary Palette Mix                                                                 |                 |                 |                   |                  |
|                            | Jambalaya                                                                           |                 |                 |                   |                  |
|                            | Hula Pink Begonia                                                                   |                 |                 |                   |                  |
|                            | Hula Red Begonia                                                                    |                 |                 |                   |                  |
|                            | Impatiens Mix                                                                       | :               |                 |                   |                  |
|                            | Pink Geranium w/ Vinca                                                              |                 |                 |                   |                  |
|                            | Red Geranium w/ Vinca                                                               |                 |                 |                   |                  |
|                            | Violet Geranium w/ Vinca                                                            |                 |                 |                   | •                |
|                            | Red White Blue Petunia Mix                                                          |                 |                 |                   |                  |
| OLOR BOWLS                 | Choice Flambeau                                                                     |                 |                 |                   |                  |
| , \$21.00                  | Lori's Midnight Mix                                                                 |                 |                 |                   |                  |
|                            | Mosaic                                                                              |                 | •               | •                 |                  |
|                            | Serendipity Shift                                                                   |                 |                 |                   |                  |
|                            | Zenith Design                                                                       | ·               |                 |                   |                  |
|                            | TOTALS                                                                              |                 |                 |                   |                  |