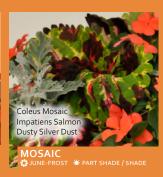

# 11"COLOR BOWLS

that fit into an existing container.

Color Bowls are 11" by 4" and fit snugly into a 12" or larger patio container.

|                            | PHONE NUMBER include your name & phone number, let you know when your plants arrive | CUSTOMER<br>ONE | CUSTOMER<br>TWO | CUSTOMER<br>THREE | CUSTOMER<br>FOUR |
|----------------------------|-------------------------------------------------------------------------------------|-----------------|-----------------|-------------------|------------------|
| \$17.00                    | Succulent Combo                                                                     |                 |                 |                   |                  |
| WAVE® PETUNIAS             | Blue Wave® Petunia                                                                  | / <del>/</del>  |                 |                   |                  |
| \$16.00                    | Red Wave® Petunia                                                                   |                 |                 |                   |                  |
|                            | Rose Dawn Wave® Petunia                                                             |                 |                 |                   |                  |
| VEGETABLES & HERBS \$15.00 | Sweet Basil                                                                         |                 | •               |                   |                  |
|                            | Oregano                                                                             |                 |                 | 6                 |                  |
|                            | Rosemary                                                                            |                 |                 |                   |                  |
|                            | Thyme                                                                               |                 |                 | 4                 |                  |
|                            | Cherry Tomato                                                                       |                 |                 |                   |                  |
|                            | Bell Pepper                                                                         |                 |                 |                   |                  |
|                            | Jalapeno Pepper                                                                     | ĭ.              |                 |                   |                  |
|                            | Tomato                                                                              |                 |                 |                   |                  |
| ANDSCAPE FLATS             | Begonia Green Leaf Mix                                                              |                 |                 |                   |                  |
| \$20.00                    | Begonia Bronze Leaf Mix                                                             |                 |                 |                   |                  |
|                            | Blue Chill Pansy                                                                    |                 |                 |                   |                  |
|                            | Raspberry Dianthus                                                                  |                 |                 |                   |                  |
|                            | Dusty Miller                                                                        |                 |                 |                   |                  |
|                            | Impatiens Mix                                                                       |                 |                 |                   |                  |
|                            | Marigold Mix                                                                        |                 |                 |                   |                  |
|                            | Petunia Mix                                                                         |                 |                 |                   |                  |
|                            | Red Salvia                                                                          |                 |                 |                   |                  |
|                            | Snapdragon Mix                                                                      |                 |                 |                   |                  |
| HANGING BASKETS            | Evening Delight Mix                                                                 |                 |                 |                   |                  |
| \$22.00                    | Primary Palette Mix                                                                 |                 |                 |                   |                  |
|                            | Jambalaya                                                                           |                 |                 |                   |                  |
|                            | Hula Pink Begonia                                                                   |                 |                 |                   |                  |
|                            | Hula Red Begonia                                                                    |                 |                 |                   |                  |
|                            | Impatiens Mix                                                                       | :               |                 |                   |                  |
|                            | Pink Geranium w/ Vinca                                                              |                 |                 |                   |                  |
|                            | Red Geranium w/ Vinca                                                               |                 |                 |                   |                  |
|                            | Violet Geranium w/ Vinca                                                            |                 |                 |                   | •                |
|                            | Red White Blue Petunia Mix                                                          |                 |                 |                   |                  |
| OLOR BOWLS                 | Choice Flambeau                                                                     |                 |                 |                   |                  |
| , \$21.00                  | Lori's Midnight Mix                                                                 |                 |                 |                   |                  |
|                            | Mosaic                                                                              |                 | •               | •                 |                  |
|                            | Serendipity Shift                                                                   |                 |                 |                   |                  |
|                            | Zenith Design                                                                       | ·               |                 |                   |                  |
|                            | TOTALS                                                                              |                 |                 |                   |                  |