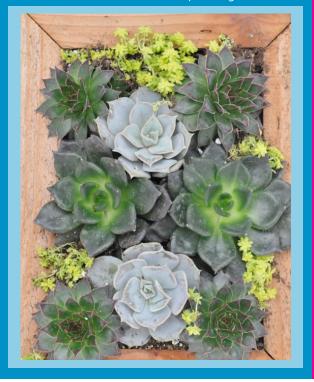

#### **SUCCULENT CEDAR FRAME**

Inside and out, this 6" x 9" cedar picture frame filled with a variety of Succulents adds a touch of color and life to any setting.