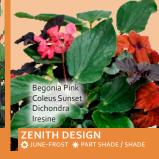

# 11"COLOR BOWLS

that fit into an existing container.

Color Bowls are 11" by 4" and fit snugly into a 12" or larger patio container.

|                            | PHONE NUMBER include your name & phone number, let you know when your plants arrive | CUSTOMER<br>ONE | CUSTOMER<br>TWO | CUSTOMER<br>THREE | CUSTOMER<br>FOUR |
|----------------------------|-------------------------------------------------------------------------------------|-----------------|-----------------|-------------------|------------------|
| \$17.00                    | Succulent Combo                                                                     |                 |                 |                   |                  |
| WAVE® PETUNIAS             | Blue Wave® Petunia                                                                  | / <del>/</del>  |                 |                   |                  |
| \$16.00                    | Red Wave® Petunia                                                                   |                 |                 |                   |                  |
|                            | Rose Dawn Wave® Petunia                                                             |                 |                 |                   |                  |
| VEGETABLES & HERBS \$15.00 | Sweet Basil                                                                         |                 | •               |                   |                  |
|                            | Oregano                                                                             |                 |                 | 6                 |                  |
|                            | Rosemary                                                                            |                 |                 |                   |                  |
|                            | Thyme                                                                               |                 |                 | 4                 |                  |
|                            | Cherry Tomato                                                                       |                 |                 |                   |                  |
|                            | Bell Pepper                                                                         |                 |                 |                   |                  |
|                            | Jalapeno Pepper                                                                     | ĭ.              |                 |                   |                  |
|                            | Tomato                                                                              |                 |                 |                   |                  |
| ANDSCAPE FLATS             | Begonia Green Leaf Mix                                                              |                 |                 |                   |                  |
| \$20.00                    | Begonia Bronze Leaf Mix                                                             |                 |                 |                   |                  |
|                            | Blue Chill Pansy                                                                    |                 |                 |                   |                  |
|                            | Raspberry Dianthus                                                                  |                 |                 |                   |                  |
|                            | Dusty Miller                                                                        |                 |                 |                   |                  |
|                            | Impatiens Mix                                                                       |                 |                 |                   |                  |
|                            | Marigold Mix                                                                        |                 |                 |                   |                  |
|                            | Petunia Mix                                                                         |                 |                 |                   |                  |
|                            | Red Salvia                                                                          |                 |                 |                   |                  |
|                            | Snapdragon Mix                                                                      |                 |                 |                   |                  |
| HANGING BASKETS            | Evening Delight Mix                                                                 |                 |                 |                   |                  |
| \$22.00                    | Primary Palette Mix                                                                 |                 |                 |                   |                  |
|                            | Jambalaya                                                                           |                 |                 |                   |                  |
|                            | Hula Pink Begonia                                                                   |                 |                 |                   |                  |
|                            | Hula Red Begonia                                                                    |                 |                 |                   |                  |
|                            | Impatiens Mix                                                                       | :               |                 |                   |                  |
|                            | Pink Geranium w/ Vinca                                                              |                 |                 |                   |                  |
|                            | Red Geranium w/ Vinca                                                               |                 |                 |                   |                  |
|                            | Violet Geranium w/ Vinca                                                            |                 |                 |                   | •                |
|                            | Red White Blue Petunia Mix                                                          |                 |                 |                   |                  |
| OLOR BOWLS                 | Choice Flambeau                                                                     |                 |                 |                   |                  |
| , \$21.00                  | Lori's Midnight Mix                                                                 |                 |                 |                   |                  |
|                            | Mosaic                                                                              |                 | •               | •                 |                  |
|                            | Serendipity Shift                                                                   |                 |                 |                   |                  |
|                            | Zenith Design                                                                       | ·               |                 |                   |                  |
|                            | TOTALS                                                                              |                 |                 |                   |                  |