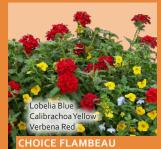

# 11"COLOR BOWLS

that fit into an existing container.

Color Bowls are 11" by 4" and fit snugly into a 12" or larger patio container.

|                            | PHONE NUMBER include your name & phone number, let you know when your plants arrive | CUSTOMER<br>ONE | CUSTOMER<br>TWO | CUSTOMER<br>THREE | CUSTOMER<br>FOUR |
|----------------------------|-------------------------------------------------------------------------------------|-----------------|-----------------|-------------------|------------------|
| \$17.00                    | Succulent Combo                                                                     |                 |                 |                   |                  |
| WAVE® PETUNIAS             | Blue Wave® Petunia                                                                  | / <del>/</del>  |                 |                   |                  |
| \$16.00                    | Red Wave® Petunia                                                                   |                 |                 |                   |                  |
|                            | Rose Dawn Wave® Petunia                                                             |                 |                 |                   |                  |
| VEGETABLES & HERBS \$15.00 | Sweet Basil                                                                         |                 | •               |                   |                  |
|                            | Oregano                                                                             |                 |                 | 6                 |                  |
|                            | Rosemary                                                                            |                 |                 |                   |                  |
|                            | Thyme                                                                               |                 |                 | 4                 |                  |
|                            | Cherry Tomato                                                                       |                 |                 |                   |                  |
|                            | Bell Pepper                                                                         |                 |                 |                   |                  |
|                            | Jalapeno Pepper                                                                     | ĭ.              |                 |                   |                  |
|                            | Tomato                                                                              |                 |                 |                   |                  |
| ANDSCAPE FLATS             | Begonia Green Leaf Mix                                                              |                 |                 |                   |                  |
| \$20.00                    | Begonia Bronze Leaf Mix                                                             |                 |                 |                   |                  |
|                            | Blue Chill Pansy                                                                    |                 |                 |                   |                  |
|                            | Raspberry Dianthus                                                                  |                 |                 |                   |                  |
|                            | Dusty Miller                                                                        |                 |                 |                   |                  |
|                            | Impatiens Mix                                                                       |                 |                 |                   |                  |
|                            | Marigold Mix                                                                        |                 |                 |                   |                  |
|                            | Petunia Mix                                                                         |                 |                 |                   |                  |
|                            | Red Salvia                                                                          |                 |                 |                   |                  |
|                            | Snapdragon Mix                                                                      |                 |                 |                   |                  |
| HANGING BASKETS            | Evening Delight Mix                                                                 |                 |                 |                   |                  |
| \$22.00                    | Primary Palette Mix                                                                 |                 |                 |                   |                  |
|                            | Jambalaya                                                                           |                 |                 |                   |                  |
|                            | Hula Pink Begonia                                                                   |                 |                 |                   |                  |
|                            | Hula Red Begonia                                                                    |                 |                 |                   |                  |
|                            | Impatiens Mix                                                                       | :               |                 |                   |                  |
|                            | Pink Geranium w/ Vinca                                                              |                 |                 |                   |                  |
|                            | Red Geranium w/ Vinca                                                               |                 |                 |                   |                  |
|                            | Violet Geranium w/ Vinca                                                            |                 |                 |                   | •                |
|                            | Red White Blue Petunia Mix                                                          |                 |                 |                   |                  |
| OLOR BOWLS                 | Choice Flambeau                                                                     |                 |                 |                   |                  |
| , \$21.00                  | Lori's Midnight Mix                                                                 |                 |                 |                   |                  |
|                            | Mosaic                                                                              |                 | •               | •                 |                  |
|                            | Serendipity Shift                                                                   |                 |                 |                   |                  |
|                            | Zenith Design                                                                       | ·               |                 |                   |                  |
|                            | TOTALS                                                                              |                 |                 |                   |                  |