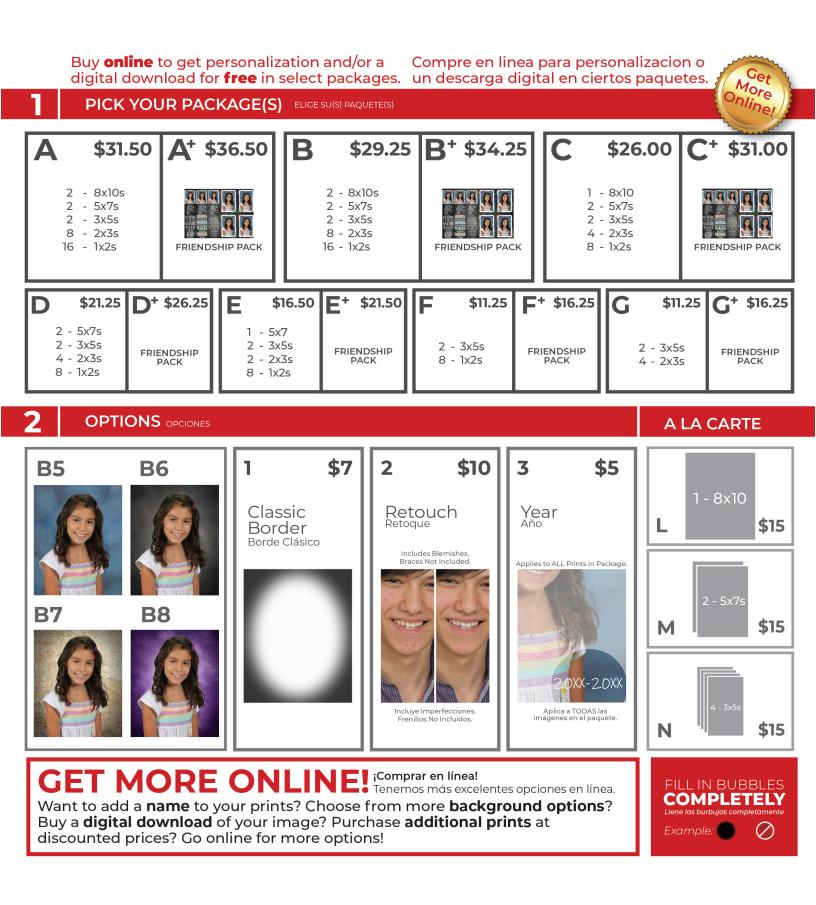

## 11/9/2022 Fairhill Elementary School

| To pay online, go to www.strawbridge.net. Click Order Pictures and<br>enter the following code:<br>Para pagar en línea, vaya a www.strawbridge.net. Haga clic en ordenar fotos e<br>ingrese el código siguiente: |      |      |  |
|------------------------------------------------------------------------------------------------------------------------------------------------------------------------------------------------------------------|------|------|--|
|                                                                                                                                                                                                                  | FM39 | 5263 |  |
| Enter Online Payment Code Here:<br>Ingrese el código de pago en línea aguí:                                                                                                                                      |      |      |  |