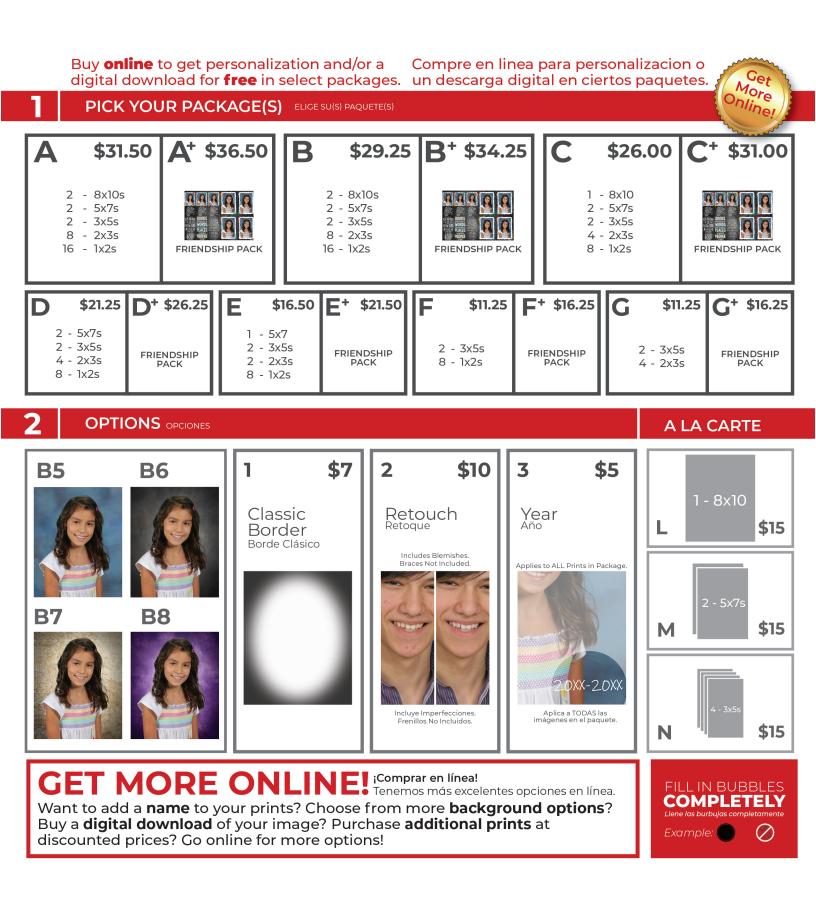

## 10/11/2022, 10/12/2022 Kings Park Elementary School

| To pay online, go to www.strawbridge.net. Click Order Pictures and<br>enter the following code:<br>Para pagar en línea, vaya a www.strawbridge.net. Haga clic en ordenar fotos e<br>ingrese el código siguiente: |          |  |  |
|------------------------------------------------------------------------------------------------------------------------------------------------------------------------------------------------------------------|----------|--|--|
|                                                                                                                                                                                                                  | FM397770 |  |  |
| Enter Online Payment Code Here:<br>Ingrese el código de pago en línea aquí:                                                                                                                                      |          |  |  |