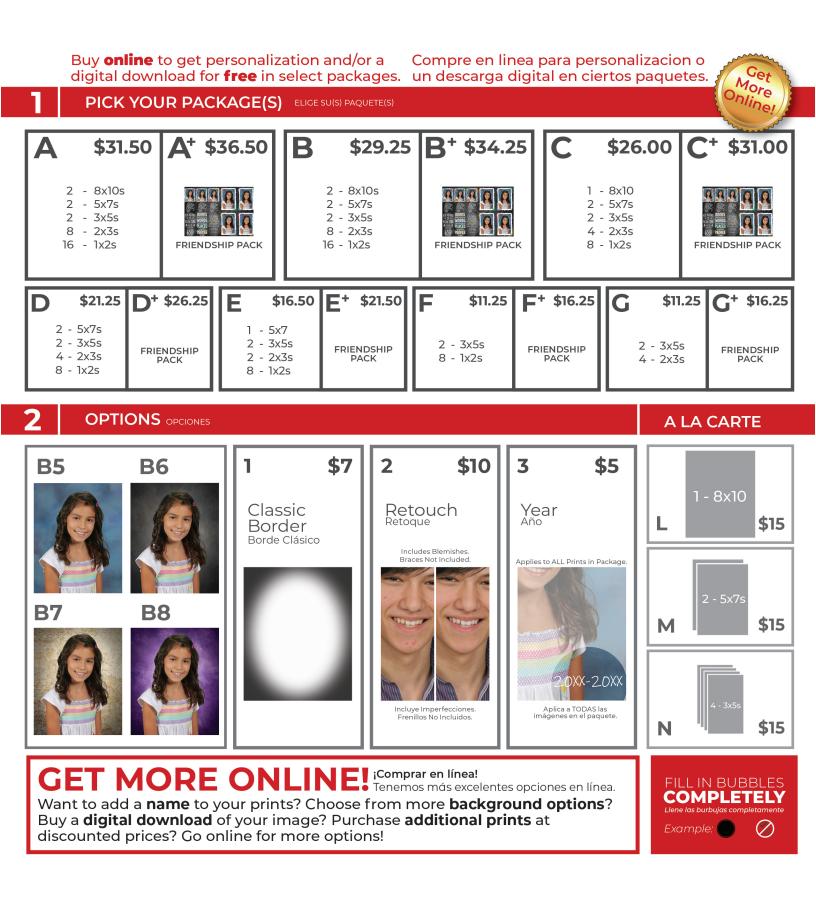

## 9/22/2022 Fairhill Elementary School

| To pay online, go to www.strawbridge.net. Click Order Pictures and<br>enter the following code:<br>Para pagar en línea, vaya a www.strawbridge.net. Haga clic en ordenar fotos e<br>ingrese el código siguiente: |      |       |  |
|------------------------------------------------------------------------------------------------------------------------------------------------------------------------------------------------------------------|------|-------|--|
|                                                                                                                                                                                                                  | FM39 | 95262 |  |
| Enter Online Payment Code Here:<br>Ingrese el código de pago en línea aquí:                                                                                                                                      |      |       |  |