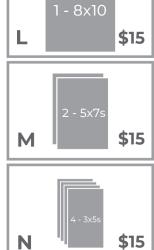

PICK YOUR PACKAGE(S) ELIGE SU(S) PAQUETE(S)

8

16

- 2x3s

- 1x2s

Includes Free Name, Year

and Digital Download