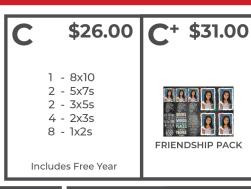

PICK YOUR PACKAGE(S) ELIGE SU(S) PAQUETE(S)

8

16

- 2x3s

- 1x2s

Includes Free Name, Year

and Digital Download