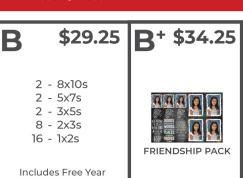

PICK YOUR PACKAGE(S) ELIGE SU(S) PAQUETE(S)

8

16

- 2x3s

- 1x2s

Includes Free Name, Year

and Digital Download