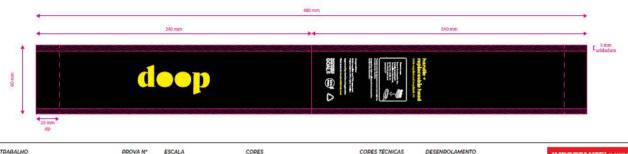

### **Quantities:**

- a) 350.000 of 2 seals pouches (lay flat) with 55x90mm, with zipper and easy opening
- b) 120.000 of 2 seals pouches (lay flat) with 60x240mm, with zipper and easy opening
- c) 350.000 of 2 seals pouches (lay flat) with 55x90mm, with zipper and easy opening
- d) 120.000 of 2 seals pouches (lay flat) with 60x240mm, with zipper and easy opening

### Finishing Required:

Trimmed 2 seals pouch with zipper and easy opening in Pantone 419 C matte color and velvety touch

Artwork in Pantone 101 C matte color

#### DESENROLAMENTO

FULL CYCLE - DOOP - 60x240mm

ID. DM01504 DATA CHATE 19-10-2020

NOME DO TRABALHO

BRICKS: Nº

100% IMPRESSÃO DIGITAL

MATERIAL

OPP MATE