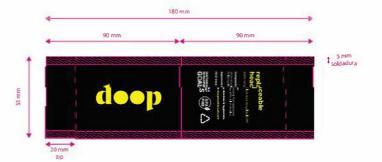

### **Quantities:**

- a) 350.000 of 2 seals pouches (lay flat) with 55x90mm, with zipper and easy opening
- b) 120.000 of 2 seals pouches (lay flat) with 60x240mm, with zipper and easy opening
- c) 350.000 of 2 seals pouches (lay flat) with 55x90mm, with zipper and easy opening
- d) 120.000 of 2 seals pouches (lay flat) with 60x240mm, with zipper and easy opening

### Finishing Required:

Trimmed 2 seals pouch with zipper and easy opening in Pantone 419 C matte color and velvety touch

Artwork in Pantone 101 C matte color

#### NOME DO TRABALHO

JOB KANE FULL CYCLE - DOOP - 55x90mm

ID

DM01503

DATA DATE

19-10-2020

PROVA Nº

ESCALA SEALE 100%