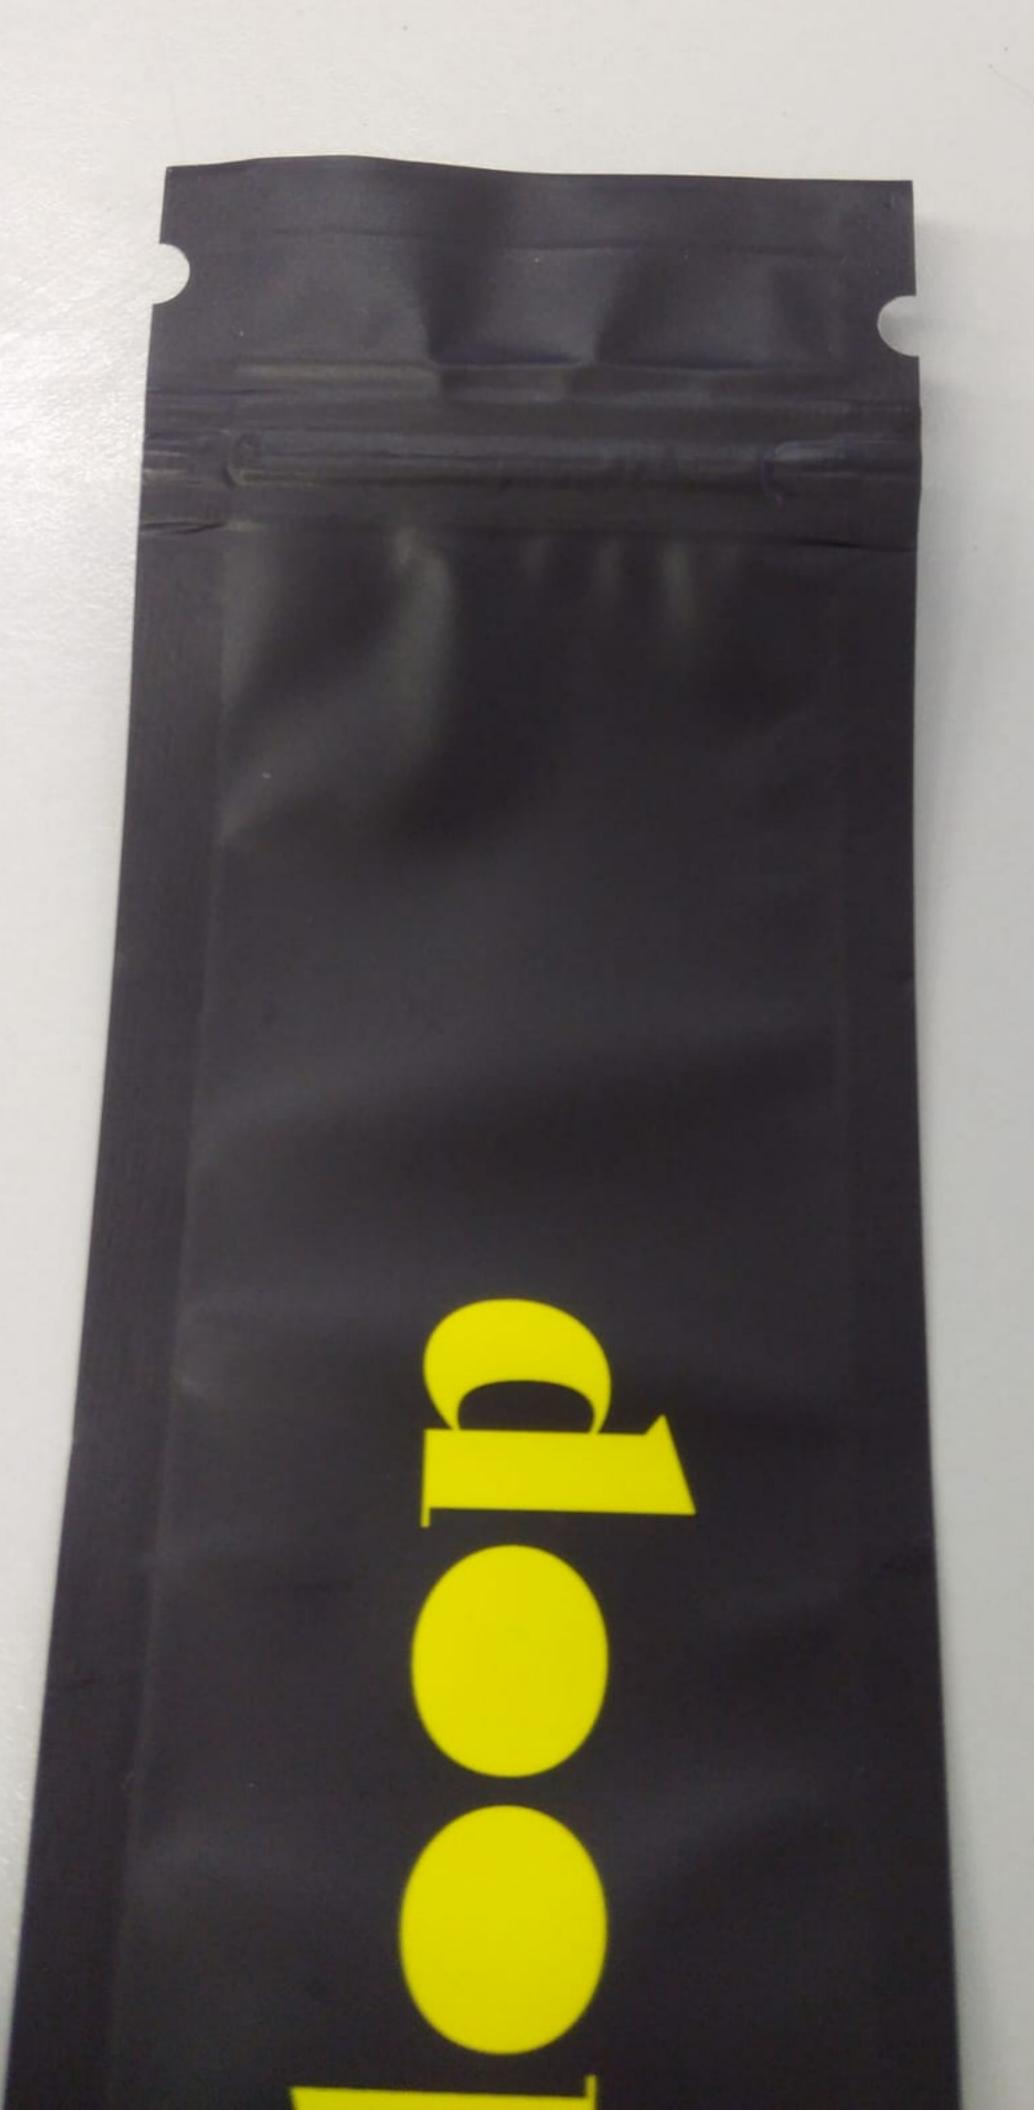

- a) Recycled and recyclable
- b) Monomaterial curbside recyclable
- c) Drop off recyclable
- d) Compostable
- e) Or other sustainable option

They are looking for a U.S. supplier of 2 seal pouches (lay flat) with zipper and easy opening. Technical specifications from the company are attached.

### **Quantities:**

- a) 350.000 of 2 seals pouches (lay flat) with 55x90mm, with zipper and easy opening
- b) 120.000 of 2 seals pouches (lay flat) with 60x240mm, with zipper and easy opening
- c) 350.000 of 2 seals pouches (lay flat) with 55x90mm, with zipper and easy opening
- d) 120.000 of 2 seals pouches (lay flat) with 60x240mm, with zipper and easy opening

### Finishing Required:

Trimmed 2 seals pouch with zipper and easy opening in Pantone 419 C matte color and velvety touch

Artwork in Pantone 101 C matte color