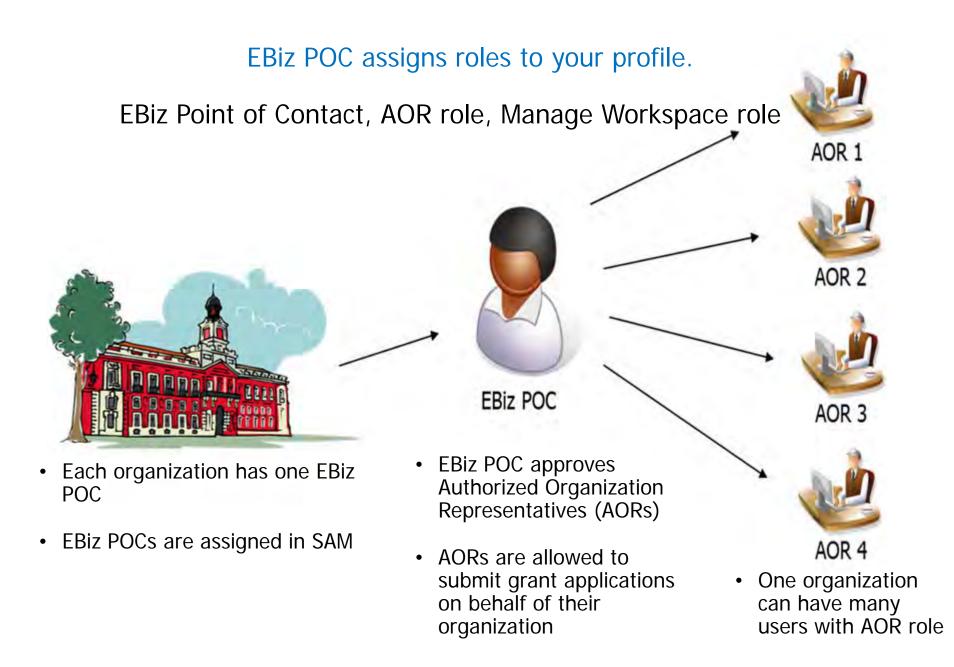

## 2. Pre-application: Register DUNS number in SAM

- Use DUNS to register with SAM at <u>www.SAM.gov</u>
- Establish E-Business Point of Contact (EBiz POC): Individual who oversees all activities for organization within Grants.gov and approves the AOR
- Establish Marketing Partner Identification Number (MPIN)
- Takes 7 10 business days
- SAM Hotline: 1-866-606-8220

#### SAM registration data is transferred to Grants.gov

- Organization data, EBiz POC information, and MPIN are electronically transferred from SAM to Grants.gov
- The organization is set up in Grants.gov and people within the organization are now able to register with Grants.gov and add profile to associate with organization
- NOTE: EBiz POC must renew (reactivate) SAM registration annually