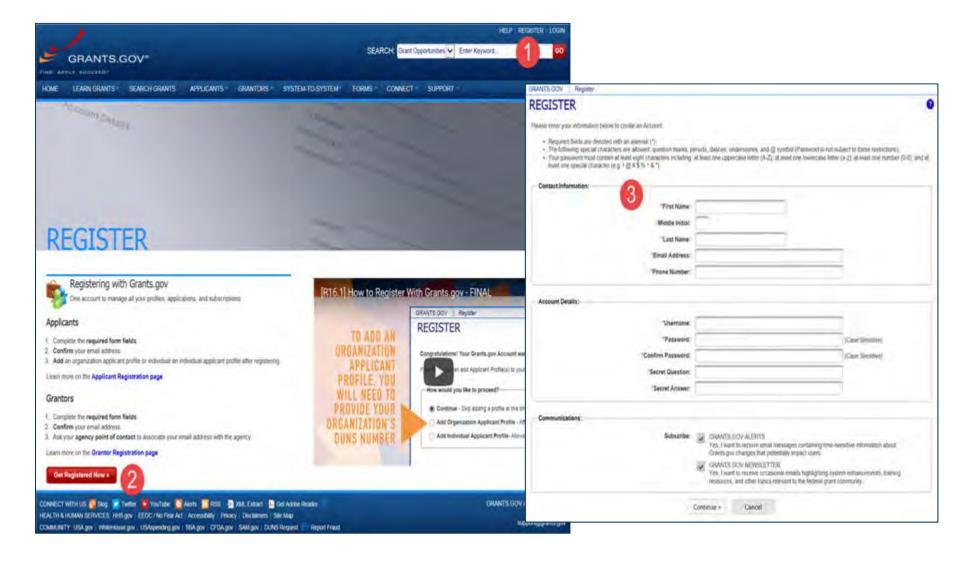

### 3. Pre-Application: Register in Grants.gov

## 4. Pre-application: Create Workspace Profile

Profile associates you with organization.

| REGISTER                                                                            |                                                                                                                   | 0 |
|-------------------------------------------------------------------------------------|-------------------------------------------------------------------------------------------------------------------|---|
| Congratulations! Your Grants.gov Account was successfully created.                  |                                                                                                                   |   |
| If needed, you can add Applicant Profile(s) to your Account now. However, if you do | not need a Profile or prefer to add your Profile(s) later, you can Continue to your Grants.gov logged in features |   |
| How would you like to proceed?                                                      |                                                                                                                   | 1 |
| Continue - Skip adding a profile at this time                                       |                                                                                                                   |   |
| Add Organization Applicant Profile - Affiliates you with an Organization an         | nd with additional access allows you to apply for Opportunities on behalf of the Organization                     |   |
| Add Individual Applicant Profile- Allows you to apply for Opportunities on y        | your own behalf                                                                                                   |   |
| Please complete to Add an Organization Profile and click Save:                      |                                                                                                                   | _ |
| DUN                                                                                 | IS:                                                                                                               |   |
| "Profile Nam                                                                        | ne:                                                                                                               |   |
| "Job Titl                                                                           | le:                                                                                                               |   |
| "Job Titl                                                                           | ile:                                                                                                              |   |