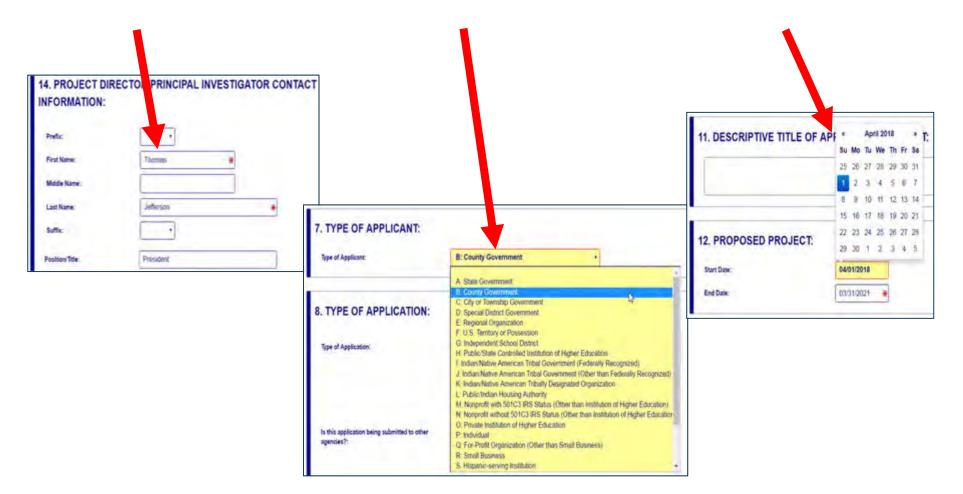

### **Key Actions:**

- Fill out webforms
- Lock/unlock forms

| TIONS:                                        | SF-424 (R&R)<br>Version 2.0   |                               | OMB Number: 4040-0001<br>Expiration Date: 10/31/2019 |
|-----------------------------------------------|-------------------------------|-------------------------------|------------------------------------------------------|
| rpe of Submission                             |                               |                               |                                                      |
| ate Submitted                                 |                               |                               |                                                      |
| ate Received by<br>c                          | 1. TYPE OF SUBMISSIO          | DN:                           |                                                      |
| entifieis                                     | and and and and               |                               |                                                      |
| rpicaré<br>muticn                             | Select Type of Submission:    | Pre-application  Application  |                                                      |
| Person to be<br>facted                        |                               | ChangediCorrected Application |                                                      |
| nipkyve<br>Uficialion                         |                               |                               |                                                      |
| pe of Applicant                               | 2. DATE SUBMITTED:            |                               |                                                      |
| pe of Application                             | 2. DATE SUBMITTED.            |                               |                                                      |
| ame of Federal<br>ncy                         | Date Submitted:               |                               |                                                      |
| Catalog of Federal<br>estic Assistance<br>der | Applicant Identifier:         |                               | ]                                                    |
| Sescriptive Title of<br>Icanit's Project      | The stand in case of the      |                               |                                                      |
| Proposed Project                              | 3. DATE RECEIVED BY           | STATE:                        |                                                      |
| Congressional<br>ict of Applicant             | Date Received by State:       |                               |                                                      |
| Project<br>ctor(Phytopal<br>stigator Contact  | State Application Identifier: |                               | 1                                                    |

- Complete online forms in web browser
- Navigate by clicking sections
- Tab through form fields
- Required fields have red asterisk

- Open text entry
- Drop-down menu
   Dates/calendar

• Radio buttons (multiple choice) 8. TYPE OF APPLICATION Type of Application: · New Resubmission Renewal Continuation Revision Is this application being submitted to Yes other agencies?: · No

| SECTIONS:                                                  | hardware and hard                                    | the second second                                                                                            |
|------------------------------------------------------------|------------------------------------------------------|--------------------------------------------------------------------------------------------------------------|
| 1. Type of Submission                                      | 11. DESCRIPTIVE TITLE OF                             | APPLICANT'S PROJECT:                                                                                         |
| 2. Date Submitted                                          |                                                      |                                                                                                              |
| 3. Date Received by<br>State                               |                                                      | Ţ                                                                                                            |
| 4. Identifiers                                             |                                                      | Enter a brief Descriptive Tritle of the Project. This field is required.                                     |
| 5 Applicant Information                                    | Descriptive Title of Applicant's Project is required | J Enter a brief Descriptive Title of the Project                                                             |
| 5.A. Person to be<br>Contacted                             | and the second second                                |                                                                                                              |
| 6. Employer<br>Identification                              | 12. PROPOSED PROJECT:                                |                                                                                                              |
| 7. Type of Applicatif                                      | Start Date:                                          | 0401/2018                                                                                                    |
| 8 Type of Application                                      | Just bout                                            |                                                                                                              |
| 9. Name of Federal<br>Agency                               | End Date:                                            | *                                                                                                            |
| 10. Catalog of Federal<br>Domestic Assettance<br>Number    |                                                      | End Date is required.<br>Enter the Proposed<br>End Date of the<br>Project.                                   |
| 11. Descriptive Title of<br>Applicant's Project            |                                                      | T repos                                                                                                      |
| 12. Proposed Project                                       |                                                      |                                                                                                              |
| 13. Congressional<br>District of Applicant                 | 13. CONGRESSIONAL DIST                               | RICT OF APPLICANT:                                                                                           |
| 14. Project                                                | Congressional District Code:                         | *                                                                                                            |
| Direction/Principal<br>Investigator Contact<br>Information |                                                      | Congressional District of Applicant is<br>required. Enter the Congressional                                  |
| 15. Estimated Project<br>Funding                           |                                                      | Disbrict in the format: 2 character<br>State abbreviation - 3 character<br>District number: Examples: CA-005 |
| 16. E.D. 12372 Reven                                       |                                                      | for California's 5th District, CA-012                                                                        |
| 17: Application<br>Centification                           |                                                      | for California's 12th District. If<br>outside the U.S. enter 00-000. To                                      |
|                                                            | SWE                                                  | CHECK FOR ETRORS                                                                                             |

#### More Features:

- Hover mouse over form fields for help
- Error messages explain how to fill out form fields

| ECTIONS:                                                      | SF-424 (R&R)<br>Version 2.0   |                               | OMB Number: 4040-0001<br>Expiration Date: 10/31/2019 |
|---------------------------------------------------------------|-------------------------------|-------------------------------|------------------------------------------------------|
| Type of Submasion                                             |                               |                               |                                                      |
| Date Submitted                                                | -                             |                               |                                                      |
| Date Received by tate                                         | 1. TYPE OF SUBMISSIO          | DN:                           |                                                      |
| Identifiers                                                   | and and and                   |                               |                                                      |
| Applicant<br>termation                                        | Select Type of Submission:    | Pre-application  Application  |                                                      |
| A. Person to be<br>onlacted                                   |                               | Changed Corrected Application |                                                      |
| Employes<br>entification                                      |                               |                               |                                                      |
| Type of Applicant                                             | 2. DATE SUBMITTED:            |                               |                                                      |
| Type of Application                                           | L. DATE CODIMITED.            |                               |                                                      |
| Name of Federal<br>Joncy                                      | Date Submitted:               |                               |                                                      |
| Catalog of Federal<br>mestic Assistance<br>mber               | Applicant Identifier:         |                               | 1                                                    |
| Descriptive Title of<br>plicant's Project                     |                               |                               |                                                      |
| Proposed Project                                              | 3. DATE RECEIVED BY           | STATE:                        |                                                      |
| Congressional<br>Incl of Applicant                            | Date Received by State:       |                               |                                                      |
| Project<br>rector/Principal<br>vestigator Contact<br>ormation | State Application Identifier: |                               | 1                                                    |
| C Determined Dimanel                                          | SAVE                          | CHECK FOR ERRORS CLOSE        |                                                      |