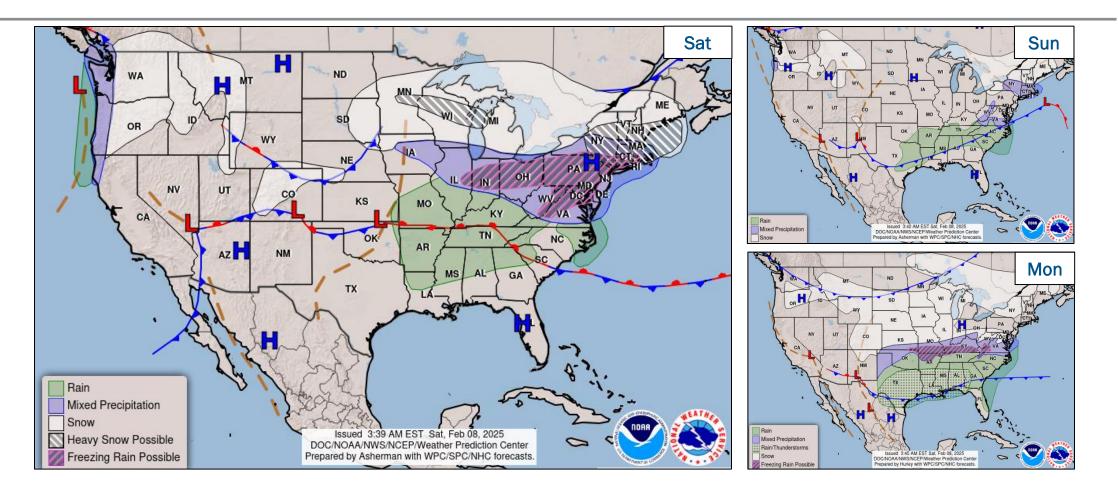

### **National Weather Forecast**

# **National Current Ops / Monitoring**

| New Significant Incidents / Ongoing Ops  No new significant incidents / operations | Hazard Monitoring  Heavy snow – Great Lakes and Northeast  Freezing rain – Middle Mississippi Valley to the Mid-Atlantic |
|------------------------------------------------------------------------------------|--------------------------------------------------------------------------------------------------------------------------|
| Disaster Declaration Activity ■ No new declaration activity                        | <ul><li>Event Monitoring</li><li>Super Bowl LIX – New Orleans, LA</li></ul>                                              |