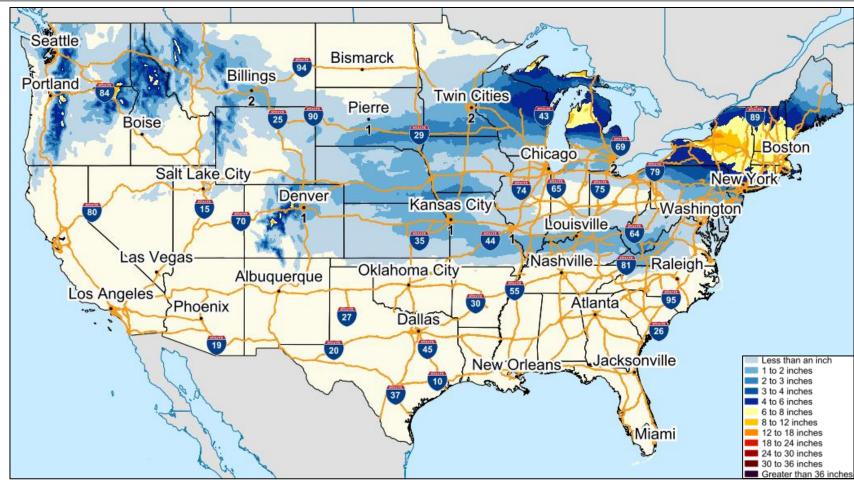

ations Briefing

Saturday, February 8, 2025 8:30 a.m. ET



# **National Current Ops / Monitoring**

| New Significant Incidents / Ongoing Ops  No new significant incidents / operations | Hazard Monitoring  Heavy snow – Great Lakes and Northeast  Freezing rain – Middle Mississippi Valley to the Mid-Atlantic |
|------------------------------------------------------------------------------------|--------------------------------------------------------------------------------------------------------------------------|
| Disaster Declaration Activity ■ No new declaration activity                        | <ul><li>Event Monitoring</li><li>Super Bowl LIX – New Orleans, LA</li></ul>                                              |



### **National Weather Forecast**





### **Snowfall Forecast**





#### **Ice Accumulation Forecast**





# **Fire Weather Outlook**





Today



# Hazards Outlook - Feb 10-14





### **FEMA Common Operating Picture**

Offices

**Virtual Joint** Field Offices

**Emergency Disasters Declarations**  **Direct Housing RSF-Supported** 

Missions

**Disasters** 

**Joint Recovery Offices** 

#### N-IMATs **FEMA HQ** Saturday REGIONAL BREAKDOWN Williston, VT Williston, VT Rapid City, SD 2-5 Teams Available JFO/VJFO February 8, 2025 DR-4842-CRST DR-4810-VT DR-4744-VT NWC NRCC DR-4762-VT 8:30 a.m. ET R-VIII IMAT R-I IMAT 4/0 Red Steady State Monitoring DR-4770-VT 2/0 White NC (Sep 30) Closing Feb 20th **FEMA REGIONS** 0/0 2/0 Blue 4/0 **RRCC ♦** FMAG Watch 2/1 0 0 Gold Monitoring Rostered ▲ FEMA HQ Precipitation 3/1 9 0 0 Monitoring Rostered HS DC (Jan 28)