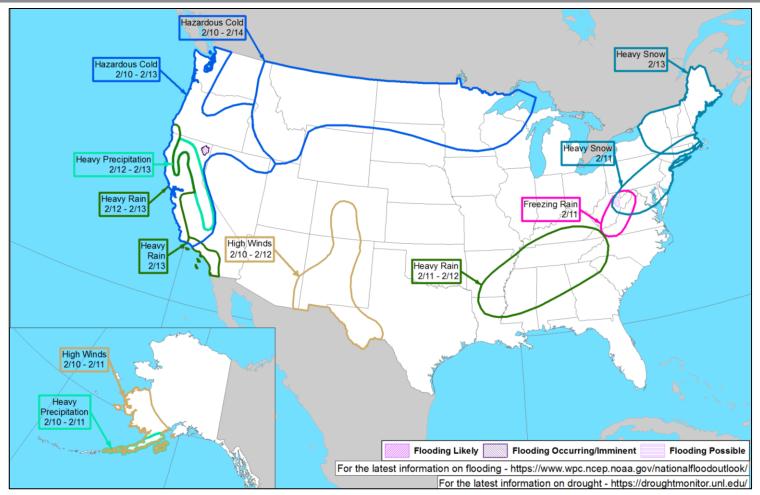

nt Incidents / Ongoing Ops  No new significant incidents / operations | Hazard Monitoring  Heavy snow – Great Lakes and Northeast  Freezing rain – Middle Mississippi Valley to the Mid-Atlantic |
|------------------------------------------------------------------------------------|--------------------------------------------------------------------------------------------------------------------------|
| Disaster Declaration Activity ■ No new declaration activity                        | <ul><li>Event Monitoring</li><li>Super Bowl LIX – New Orleans, LA</li></ul>                                              |



### **National Weather Forecast**





### **Snowfall Forecast**





#### **Ice Accumulation Forecast**





# **Fire Weather Outlook**





Today



# Hazards Outlook - Feb 10-14





### **FEMA Common Operating Picture**

Offices

**Virtual Joint** Field Offices

**Emergency Disasters Declarations**  **Direct Housing RSF-Supported** 

Missions

**Disasters** 

**Joint Recovery Offices** 

#### N-IMATs **FEMA HQ** Saturday REGIONAL BREAKDOWN Williston, VT Williston, VT Rapid City, SD 2-5 Teams Available JFO/VJFO February 8, 2025 DR-4842-CRST DR-4810-VT DR-4744-VT NWC NRCC DR-4762-VT 8:30 a.m. ET R-VIII IMAT R-I IMAT 4/0 Red Steady State Monitoring DR-4770-VT 2/0 White NC (Sep 30) Closing Feb 20th **FEMA REGIONS** 0/0 2/0 Blue 4/0 **RRCC ♦** FMAG Watch 2/1 0 0 Gold Monitoring Rostered ▲ FEMA HQ Precipitation 3/1 9 0 0 Monitoring Rostered HS DC (Jan 28) 4/1 13 0 0 Rostered Monitoring Joint Field Offices R-IMATs Monitoring IV Rostered ≥ 7 Teams Available Monitoring V R