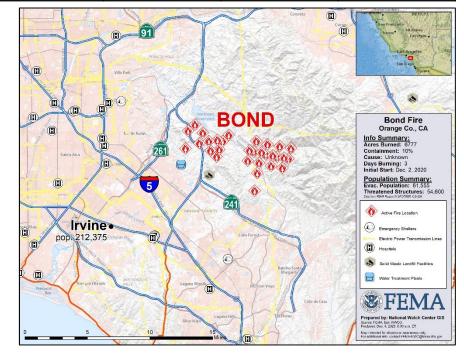

#### **Bond Fire - California**

| Fire Name                   | FMAG #     | Acres<br>Burned | Percent<br>Contained | Evacuations | Struc      | Fatalities / |           |          |  |
|-----------------------------|------------|-----------------|----------------------|-------------|------------|--------------|-----------|----------|--|
| (County, ST)                |            |                 |                      |             | Threatened | Damaged      | Destroyed | Injuries |  |
| Bond<br>(Orange County, CA) | 5383-FM-CA | 6,777           | 10%                  | M: 61,555   | H: 54,600  | H: 0         | H: 1      | 0/2      |  |
|                             |            |                 |                      | V: 0        | 0: 0       | 0: 0         | 0: 0      |          |  |

#### Situation:

- Fire began on Dec 2
- Burning state and private land in and around Silverado Canyon, Portola Hills, and Foothill Ranch (combined pop 23,812)
- Also threatening:
  - Burning near 19 Hospitals, 31 Nursing homes, and 23 Dialysis Centers
  - Power distribution lines
  - Bee Canyon Landfill and Methane Gas Generation Plant
  - 1 Reservoir and Water Treatment Plant
  - 1 School
- 2 shelters open

#### Response:

- FMAG approved Dec 3
- CA EOC at Full Activation (Wildfires and COVID-19)
- Region IX RWC and NWC monitoring