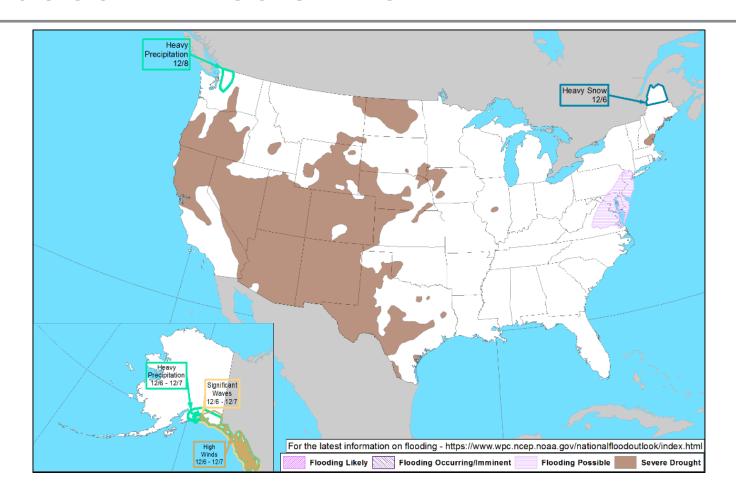

| 0: 0         | 0: 0      |          |  |

#### Situation:

- Fire began on Dec 2
- Burning state and private land in and around Silverado Canyon, Portola Hills, and Foothill Ranch (combined pop 23,812)
- Also threatening:
  - Burning near 19 Hospitals, 31 Nursing homes, and 23 Dialysis Centers
  - Power distribution lines
  - Bee Canyon Landfill and Methane Gas Generation Plant
  - 1 Reservoir and Water Treatment Plant
  - 1 School
- 2 shelters open

#### Response:

- FMAG approved Dec 3
- CA EOC at Full Activation (Wildfires and COVID-19)
- Region IX RWC and NWC monitoring





#### **National Weather Forecast**









### **Severe Weather Outlook**





# **Precipitation & Excessive Rainfall**





### **Fire Weather Outlook**





Today Tomorrow



## Hazards Outlook - Dec 6 - 10





# **Joint Preliminary Damage Assessments**

| Region  | State /<br>Location | Front                              | IA | Number o  | f Counties | Ctout Fuel   |
|---------|---------------------|------------------------------------|----|-----------|------------|--------------|
|         |                     | Event                              |    | Requested | Complete   | Start - End  |
| IV      | IV NO               | Severe Weather/TC Eta              |    | 0         | 0          | N/A          |
| IV NC   | Nov 12 - 19         | PA                                 | 15 | 0         | TBD        |              |
| VI OK   | Ice Storm           |                                    | 0  | 0         | N/A        |              |
|         | UK                  | Oct 25 and continuing