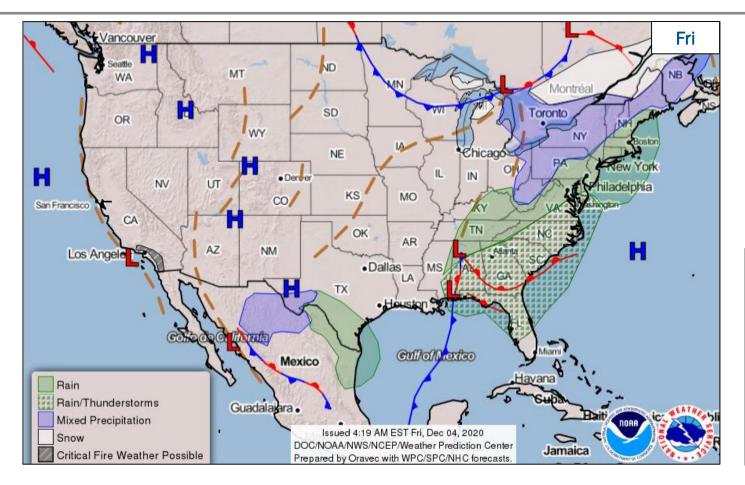

61,555   | H: 54,600  | H: 0         | H: 1      | 0/2      |  |
|                             |            |                 |                      | V: 0        | 0: 0       | 0: 0         | 0: 0      |          |  |

#### Situation:

- Fire began on Dec 2
- Burning state and private land in and around Silverado Canyon, Portola Hills, and Foothill Ranch (combined pop 23,812)
- Also threatening:
  - Burning near 19 Hospitals, 31 Nursing homes, and 23 Dialysis Centers
  - Power distribution lines
  - Bee Canyon Landfill and Methane Gas Generation Plant
  - 1 Reservoir and Water Treatment Plant
  - 1 School
- 2 shelters open

#### Response:

- FMAG approved Dec 3
- CA EOC at Full Activation (Wildfires and COVID-19)
- Region IX RWC and NWC monitoring





#### **National Weather Forecast**









### **Severe Weather Outlook**





# **Precipitation & Excessive Rainfall**





### **Fire Weather Outlook**





Today Tomorrow



## Hazards Outlook - Dec 6 - 10





# **Joint Preliminary Damage Assessments**

| Region  | State /<br>Location | Front                              | IA | Number o  | f Counties | Ctout Fuel   |
|---------|---------------------|------------------------------------|----|-----------|------------|--------------|
|         |                     | Event                              |    | Requested | Complete   | Start - End  |
| IV      | IV NO               | Severe Weather/TC Eta              |    | 0         | 0          | N/A          |
| IV NC   | Nov 12 - 19         | PA                                 | 15 | 0         | TBD        |