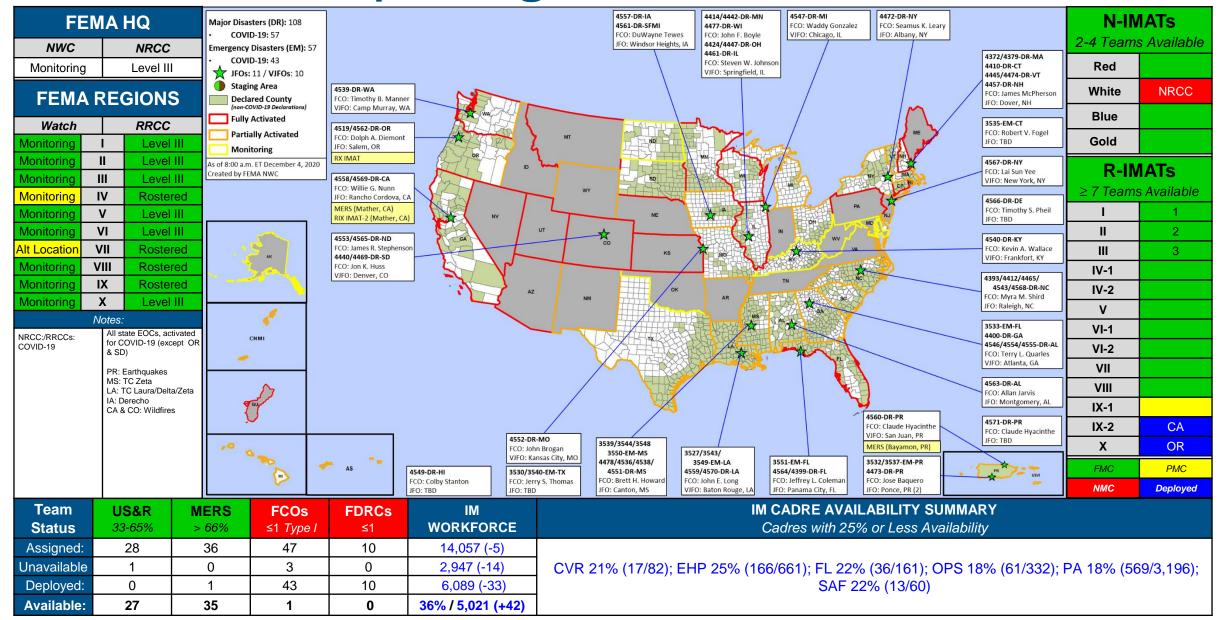

# **FEMA Common Operating Picture**

Helping people before, during, and after disasters.