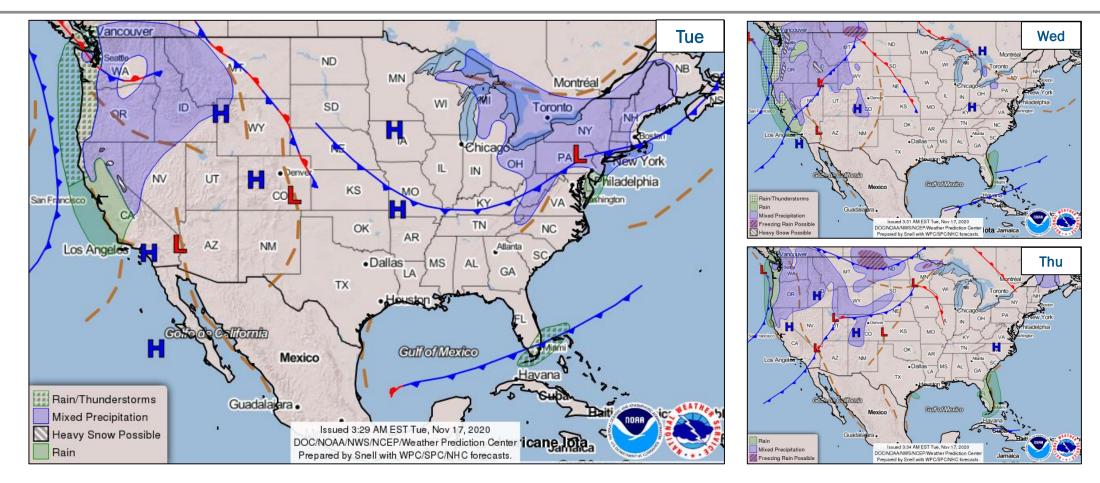

inds 85 mph
- Hurricane-force winds extend 35 miles
- Tropical-storm-force winds extend 175 miles
- Rapid weakening expected today





## **Tropical Outlook – Five Day**

#### **Central Pacific**



#### **Eastern Pacific**



#### Disturbance 1 (as of 7:00 a.m. ET)

- Several hundred miles SW of coast of southern Mexico
- Some gradual development possible
- Tropical depression could form in a few days
- 48-hour Formation chance: Medium (50%)
- 5-day Formation chance: Medium (50%)

#### **Atlantic**



#### Disturbance 1 (as of 7:00 a.m. ET)

- Could form in a few days over the central or southwestern Caribbean Sea
- Tropical depression could form by the end of the week
- 48-hour Formation chance: Low (near 0%)
- 5-day Formation chance: Medium (40%)



#### **National Weather Forecast**





#### Hazards Outlook – Nov 19-23





### **Joint Preliminary Damage Assessments**

| Decien          | State /  | Fuent                                | IA | Number of |             |               |
|-----------------|----------|--------------------------------------|----|-----------|-------------|---------------|
| Region Location | Location | Event                                | PA | Requested | Complete    | Start – End   |
|                 | Δι       | Hurricane Zeta                       | IA | 0         | 0           | N/A           |
| AL              | Oct 28   | PA                                   | 18 | 0         | 11/16 - TBD |               |
| IV              | <u> </u> | Hurricane Zeta                       | IA | 0         | 0           | N/A           |
|