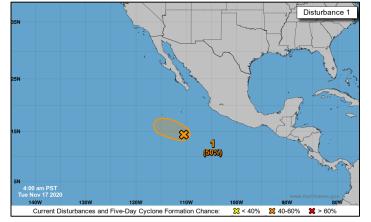

#### **Eastern Pacific**

#### Disturbance 1 (as of 7:00 a.m. ET)

- Several hundred miles SW of coast of southern Mexico
- Some gradual development possible
- Tropical depression could form in a few days
- 48-hour Formation chance: Medium (50%)
- 5-day Formation chance: Medium (50%)