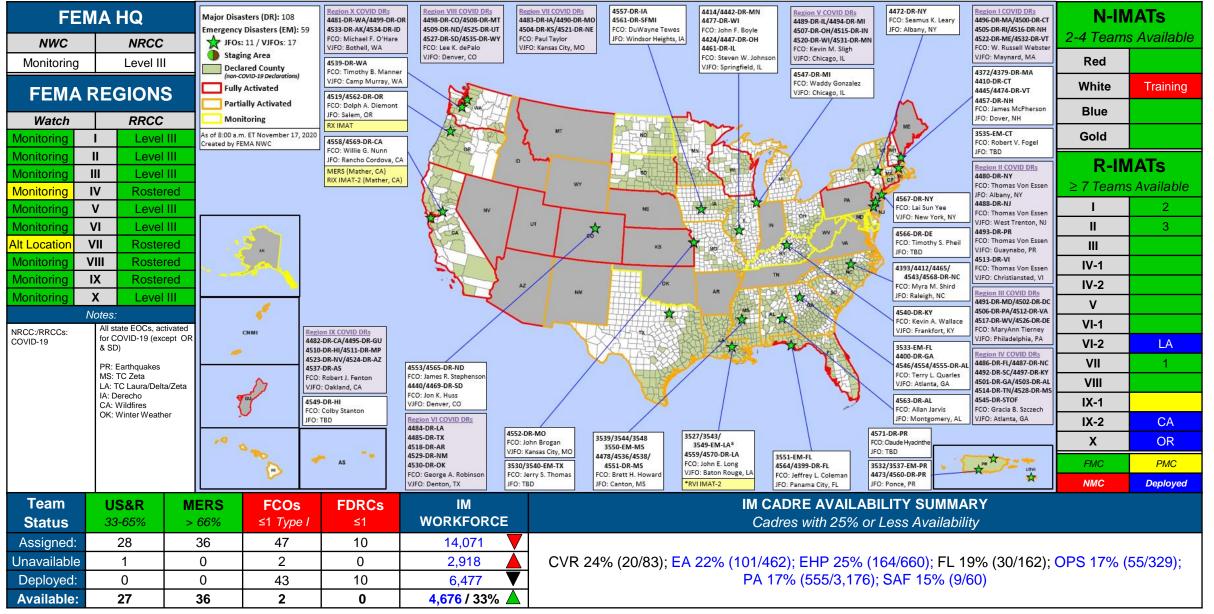

# FEMA National Watch Center Daily Operations Briefing Tuesday, November 17, 2020

## **National Current Ops / Monitoring**

| <ul> <li>New Significant Incidents/Ongoing Ops:</li> <li>COVID-19</li> </ul>    | <ul> <li>Hazard Monitoring:</li> <li>Tropical Activity: <ul> <li>Atlantic: Hurricane lota (CAT 1); Disturbance 1: Med (40%)</li> <li>Eastern Pacific: Disturbance 1: Med (50%)</li> </ul> </li> </ul> |
|---------------------------------------------------------------------------------|-------------------------------------------------------------------------------------------------------------------------------------------------------------------------------------------------------|
| <ul> <li>Disaster Declaration Activity:</li> <li>2 Amendments Issued</li> </ul> | <ul> <li>Event Monitoring:</li> <li>No significant scheduled activity</li> </ul>                                                                                                                      |