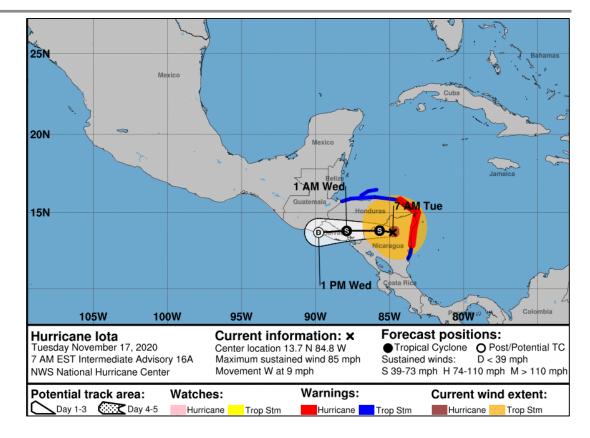

### Hurricane Iota (CAT 1) – Atlantic

#### Situation: (Advisory #16A as of 7:00 a.m. ET)

- 15 miles WNW of El Pia, Nicaragua
- Moving W at 9 mph
- Maximum sustained winds 85 mph
- Hurricane-force winds extend 35 miles
- Tropical-storm-force winds extend 175 miles
- Rapid weakening expected today