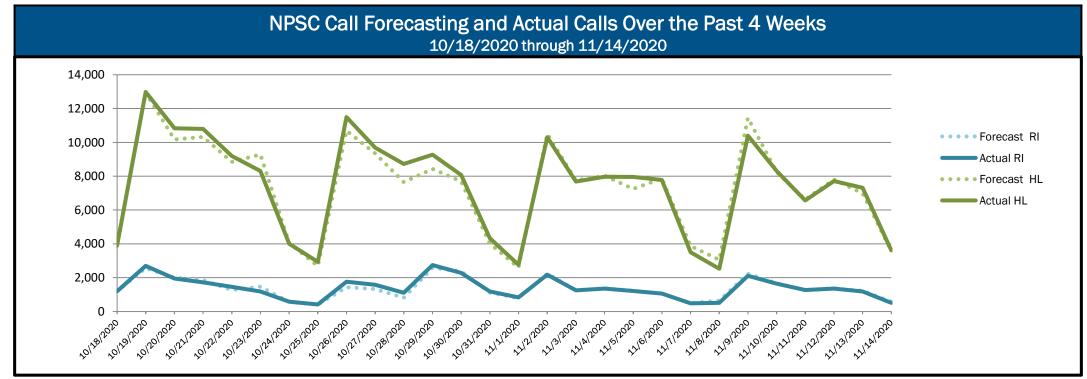

#### **NPSC Call Activity**

| NPSC Call Activity in the Past Week<br>11/8/2020 through 11/14/2020 |                 |              |  |  |  |  |  |  |  |  |
|---------------------------------------------------------------------|-----------------|--------------|--|--|--|--|--|--|--|--|
| Call Type                                                           | Projected Calls | Actual Calls |  |  |  |  |  |  |  |  |
| Registration Intake:                                                | 8,991           | 8,591        |  |  |  |  |  |  |  |  |
| Helpline:                                                           | 47,735          | 46,457       |  |  |  |  |  |  |  |  |
| Combined:                                                           | 56,726          | 55,048       |  |  |  |  |  |  |  |  |