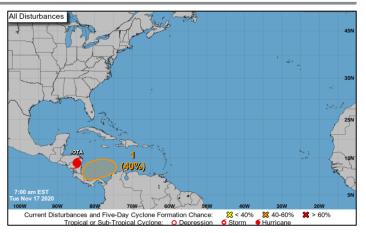

#### **Atlantic**

#### Disturbance 1 (as of 7:00 a.m. ET)

- Could form in a few days over the central or southwestern Caribbean Sea
- Tropical depression could form by the end of the week
- 48-hour Formation chance: Low (near 0%)
- 5-day Formation chance: Medium (40%)