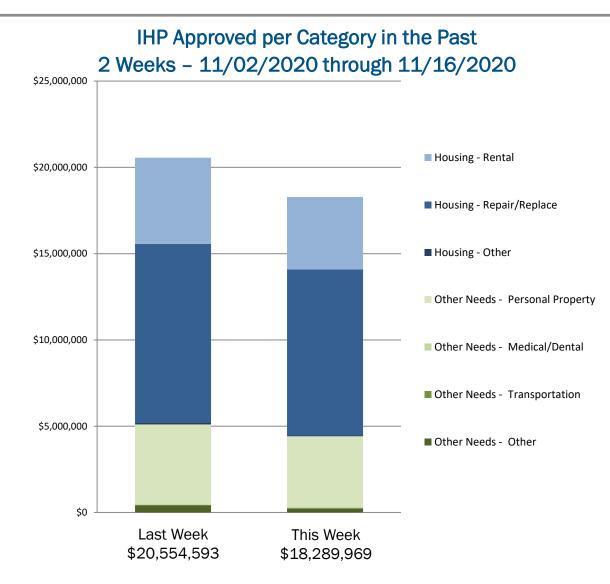

#### **Individual Assistance Activity**

|                             | Individuals and Househo                      | olds Progra            | m Activity As             | Of: 1                  | 1/16/20                      |                          | 4564-FL Declared 09-23-2020 End Of Reg Period 12-01-2020 |                      |                         |                 |                 |  |
|-----------------------------|----------------------------------------------|------------------------|---------------------------|------------------------|------------------------------|--------------------------|----------------------------------------------------------|----------------------|-------------------------|-----------------|-----------------|--|
|                             |                                              | <u> </u>               |                           | Cumulative             |                              |                          | Housing Assistance                                       | 437                  | \$1,361,887.80          | 5,254           | \$19,403,235.92 |  |
|                             |                                              | Applicants<br>Approved | st 7 Days Amount Approved | Applicants<br>Approved | Amount Approved              |                          | Other Needs Assistance                                   | 303                  | \$496,875.67            | 2,957           | \$5,339,331.85  |  |
|                             | 4558-CA Declar                               |                        | End Of Reg Period 11-2    |                        |                              | Open Registration Period | Total IHP                                                | \$1,858,763.47       |                         | \$24,74         | 2,567.77        |  |
|                             |                                              |                        |                           |                        |                              |                          | Average IHP                                              |                      |                         | \$4,135         |                 |  |
| Once De districtive Deviced | Housing Assistance                           | 47                     | \$616,051.83              |                        | \$13,164,592.83              |                          |                                                          |                      |                         | НА              | ONA             |  |
|                             | Other Needs Assistance                       | 50                     | \$110,794.76              | 1                      | \$3,729,599.06               |                          | Total Max Grants                                         |                      |                         | 0               | 0               |  |
| Open Registration Period    | Total IHP<br>Average IHP                     | \$726                  | 3,846.59                  | -                      | 894,191.89<br>\$6,301        |                          |                                                          | ared 10-16-2020      | End Of Reg Period 12-1  |                 |                 |  |
|                             | Average InF                                  |                        |                           | НА                     | ONA                          |                          | Housing Assistance                                       | 32                   | \$525,066.84            | 163             | \$1,545,066.39  |  |
|                             | Total Max Grants                             |                        |                           | 195                    | 0                            |                          |                                                          | 17                   | \$117,543.00            | 55              | \$446,680.49    |  |
|                             | 4559-LA Declar                               | ed 08-28-2020          | End Of Reg Period 11-2    | 27-2020                |                              |                          | Other Needs Assistance                                   |                      |                         |                 |                 |  |
|                             |                                              |                        |                           |                        |                              | Open Registration Period | Total IHP                                                | \$642,6              | 509.84                  | \$1,991,746.88  |                 |  |
|                             | Housing Assistance                           | 872                    | \$2,896,144.44            | 40,213                 | \$134,245,514.10             |                          | Average IHP                                              |                      |                         | \$12<br>HA      | 2,071           |  |
|                             | Other Needs Assistance                       | 805                    | \$921,893.29              | 60,124                 | \$60,962,592.17              |                          |                                                          |                      |                         |                 | ONA             |  |
| Open Registration Period    | Total IHP                                    |                        | .8,037.73                 |                        | 208,106.27                   |                          | Total Max Grants                                         |                      | 32                      | 0               |                 |  |
|                             | Average IHP                                  |                        |                           |                        | \$2,745                      |                          | 4570-LA Decl                                             | ared 10-16-2020      | End Of Reg Period 12-10 | 6-2020          |                 |  |
|                             |                                              |                        |                           | HA                     | ONA                          |                          | Housing Assistance                                       | 741                  | \$2,881,862.13          | 2,602           | \$10,645,800.81 |  |
|                             | Total Max Grants                             |                        |                           | 71                     | 0                            |                          | Other Needs Assistance                                   | 679                  | \$985,758.47            | 1,925           | \$2,529,020.07  |  |
|                             | 4560-PR Declar                               |                        | End Of Reg Period 11-0    |                        | 4504 005 00                  | Open Registration Period | Total IHP                                                | \$3,867,             | 620.60                  | \$13,174,820.88 |                 |  |
|                             | Housing Assistance<br>Other Needs Assistance | 21<br>5                | \$47,463.07<br>\$7.655.80 | 199<br>180             | \$561,297.60<br>\$520,423.21 | Open Registration Period | Average IHP                                              |                      |                         | \$3,627         |                 |  |
|                             | Total IHP                                    | -                      | , <b>118.87</b>           |                        | \$320,423.21<br>81,720.81    |                          |                                                          |                      |                         | НА              | ONA             |  |
| Open Registration Period    | Average IHP                                  |                        |                           |                        | \$4,006                      | Total Max Grants         |                                                          |                      |                         | 1               | 0               |  |
|                             |                                              |                        |                           | HA                     | ONA                          |                          | 4571-PR Declared 11-05-2020 End Of Reg Pe                |                      | End Of Bog Pariod 01 0  |                 |                 |  |
|                             | Total Max Grants                             |                        | 0                         |                        |                              |                          |                                                          | 1                    | \$896.00                | 1               | \$896.00        |  |
|                             | 4562-OR Declar                               | red 09-15-2020         | End Of Reg Period 11-3    | 30-2020                |                              |                          | Housing Assistance                                       | -                    |                         | -               |                 |  |
|                             | Housing Assistance                           | 96                     | \$1,540,672.34            | 1,668                  | \$20,431,685.87              |                          | Other Needs Assistance                                   | 0                    | \$0.00                  | 0               | \$0.00          |  |
|                             | Other Needs Assistance                       | 66                     | \$231,014.68              |                        | \$5,551,402.97               | Open Registration Period | Total IHP                                                | \$896.00             |                         | \$896.00        |                 |  |
| Open Registration Period    | Total IHP                                    |                        | 1,687.02                  |                        | 983,088.84                   |                          | Average IHP                                              |                      |                         |                 | 896             |  |
|                             | Average IHP                                  |                        |                           |                        | 9,532                        |                          |                                                          |                      | _                       | HA              | ONA             |  |
|                             |                                              |                        |                           | HA                     | ONA                          |                          | Total Max Grants                                         |                      |                         | 0               | 0               |  |
|                             | Total Max Grants                             |                        |                           | 438                    | 0                            |                          |                                                          |                      |                         |                 |                 |  |
|                             | 4563-AL Declar                               | ed 09-20-2020          | End Of Reg Period 11-1    | 19-2020                |                              |                          | 6 Declarations IHP Programmatically                      | Open - Closed Regist | tration *               |                 |                 |  |
|                             | Housing Assistance                           | 1,116                  | \$3,677,307.38            | 15,995                 | \$51,619,263.62              | Other IHP Active         | Housing Assistance                                       | 100                  | \$331,502.68            |                 |                 |  |
|                             |                                              | _,                     |                           |                        |                              |                          | Other Needs Assistance                                   | 31                   | \$35,181.78             |                 |                 |  |
| Open Registration Period    | Other Needs Assistance                       | 755                    | \$1,504,396.90            | ·                      | \$20,176,675.11              |                          | Total IHP                                                | \$366,6              | 684.46                  |                 |                 |  |
| open negistration renou     | Total IHP                                    | \$5,18                 | 1,704.28                  |                        | 795,938.73                   |                          |                                                          |                      |                         |                 |                 |  |
|                             | Average IHP                                  |                        |                           | HA                     | \$3,940<br>ONA               |                          |                                                          |                      |                         |                 |                 |  |
|                             | Total May Comme                              |                        |                           | на<br>14               | 0                            |                          | Total IHD Approved in Deat Week                          | ¢10.000              | 069.96                  |                 |                 |  |
|                             | Total Max Grants                             |                        |                           | 14                     |                              |                          | Total IHP Approved in Past Week                          | \$18,289             | ,908.86                 |                 |                 |  |