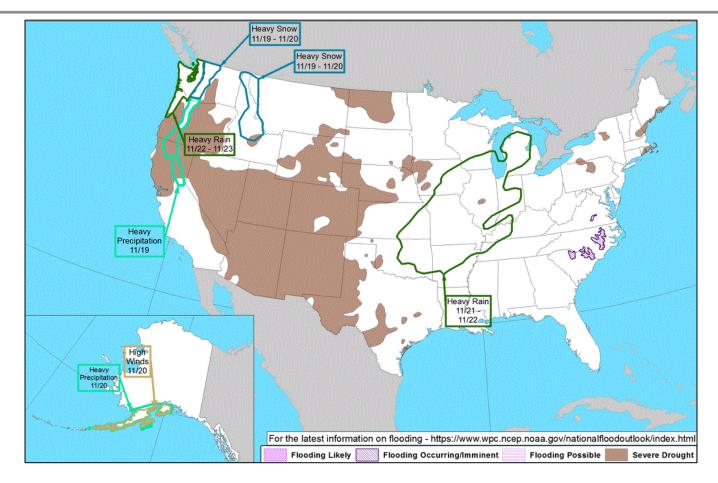

tend 35 miles
- Tropical-storm-force winds extend 175 miles
- Rapid weakening expected today





## **Tropical Outlook – Five Day**

#### **Central Pacific**



#### **Eastern Pacific**



#### Disturbance 1 (as of 7:00 a.m. ET)

- Several hundred miles SW of coast of southern Mexico
- Some gradual development possible
- Tropical depression could form in a few days
- 48-hour Formation chance: Medium (50%)
- 5-day Formation chance: Medium (50%)

#### **Atlantic**



#### Disturbance 1 (as of 7:00 a.m. ET)

- Could form in a few days over the central or southwestern Caribbean Sea
- Tropical depression could form by the end of the week
- 48-hour Formation chance: Low (near 0%)
- 5-day Formation chance: Medium (40%)



#### **National Weather Forecast**





#### Hazards Outlook – Nov 19-23





### **Joint Preliminary Damage Assessments**

| Decien          | State /  | Fuent                                | IA | Number of |             |               |
|-----------------|----------|--------------------------------------|----|-----------|-------------|---------------|
| Region Location | Location | Event                                | PA | Requested | Complete    | Start – End   |
|                 | Δι       | Hurricane Zeta                       | IA | 0         | 0           | N/A           |
| AL              | Oct 28   | PA                                   | 18 | 0         | 11/16 - TBD |               |
| IV              | <u> </u> | Hurricane Zeta                       | IA | 0         | 0           | N/A           |
|                 | GA       | Oct 28