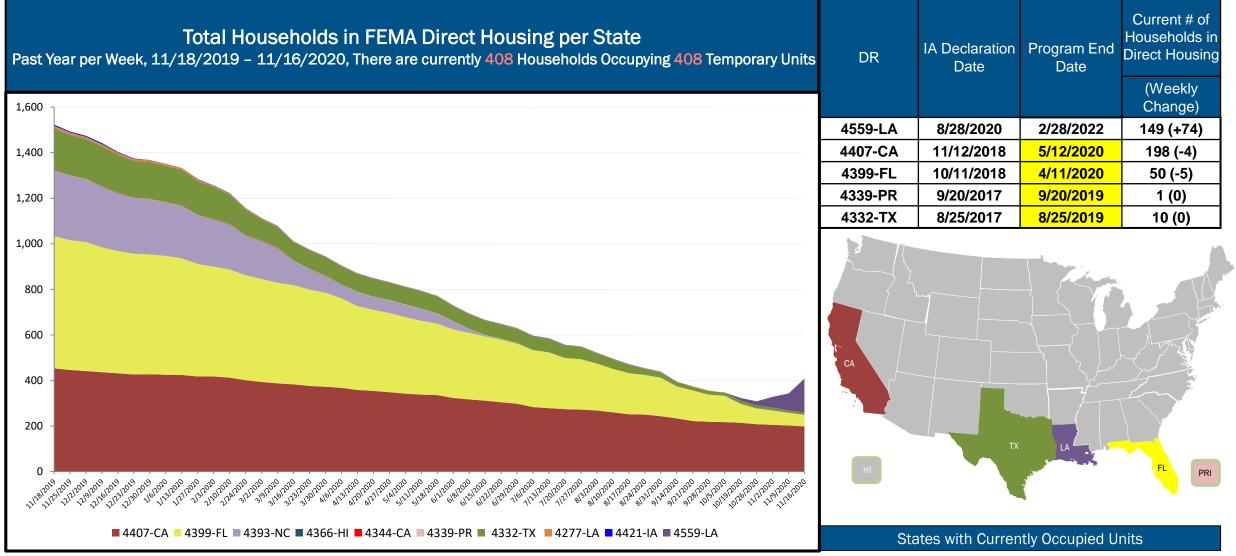

| Last V<br>\$477,9     |                            | This Week<br>\$204,770,535 | A - D                           | A - Debris Removal      |                      |                          |                                                                                                                      |                        |                         |                  |  |



#### **Direct Housing**





**National Watch Center** 

#### **NPSC Call Activity**

| NPSC Call Activity in the Past Week<br>11/8/2020 through 11/14/2020 |                 |              |  |  |  |  |  |  |  |  |
|---------------------------------------------------------------------|-----------------|--------------|--|--|--|--|--|--|--|--|
| Call Type                                                           | Projected Calls | Actual Calls |  |  |  |  |  |  |  |  |
| Registration Intake:                                                | 8,991           | 8,591        |  |  |  |  |  |  |  |  |
| Helpline:                                                           | 47,735          | 46,457       |  |  |  |  |  |  |  |  |
| Combined:                                                           | 56,726          | 55,0