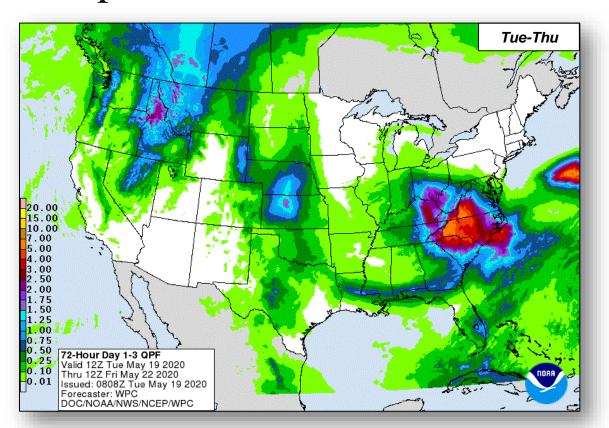

3 (-13) FEMA employees deployed

### Tropical Outlook – Atlantic



#### **Tropical Storm Arthur** (Advisory #11 as of 5:00 a.m. ET)

- Located 300 miles ENE of Cape Hatteras, NC
- Moving ENE at 15 mph
- A turn east is expected this morning, then is forecast to slow down and turn south in another day or so
- Maximum sustained winds 60 mph
- Forecast to become post-tropical later today and to dissipate by the end of the week
- Tropical-storm-force winds extend 140 miles
- Swells are expected to affect portions of the Mid-Atlantic and southeast U.S. coasts during the next day or two. These swells could cause life-threatening surf and rip current conditions
- There are no coastal watches or warnings in effect



### National Weather Forecast









### Precipitation & Excessive Rainfall







### Severe Weather Outlook







### Fire Weather Outlook







Today Tomorrow

### Hazards Outlook – May 21-25





### Space Weather



|               | Space Weather<br>Activity | Geomagnetic<br>Storms | Solar<br>Radiation | Radio<br>Blackouts |  |
|---------------|---------------------------|-----------------------|--------------------|--------------------|--|
| Past 24 Hours | None                      | None                  | None               | None               |  |
| Next 24 Hours | None                      | None                  | None               | None               |  |

For further information on NOAA Space Weather Scales refer to: http://www.swpc.noaa.gov/noaa-scales-explanation





### Joint Preliminary Damage Assessments



| Davies | State /  | Front