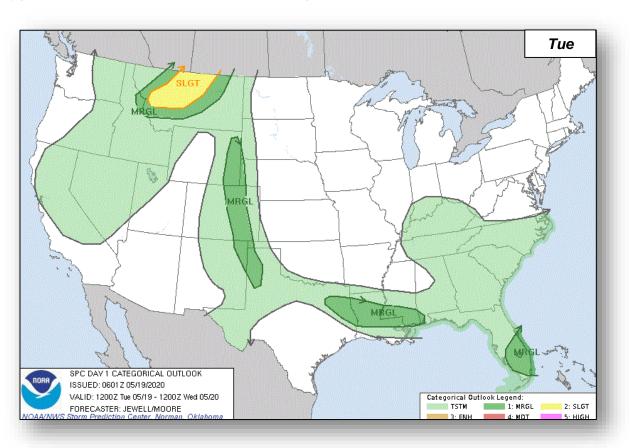

## Tropical Outlook – Atlantic



#### **Tropical Storm Arthur** (Advisory #11 as of 5:00 a.m. ET)

- Located 300 miles ENE of Cape Hatteras, NC
- Moving ENE at 15 mph
- A turn east is expected this morning, then is forecast to slow down and turn south in another day or so
- Maximum sustained winds 60 mph
- Forecast to become post-tropical later today and to dissipate by the end of the week
- Tropical-storm-force winds extend 140 miles
- Swells are expected to affect portions of the Mid-Atlantic and southeast U.S. coasts during the next day or two. These swells could cause life-threatening surf and rip current conditions
- There are no coastal watches or warnings in effect



### National Weather Forecast









### Precipitation & Excessive Rainfall







### Severe Weather Outlook







### Fire Weather Outlook







Today Tomorrow

### Hazards Outlook – May 21-25





### Space Weather



|               | Space Weather<br>Activity | Geomagnetic<br>Storms | Solar<br>Radiation | Radio<br>Blackouts |  |
|---------------|---------------------------|-----------------------|--------------------|--------------------|--|
| Past 24 Hours | None                      | None                  | None               | None               |  |
| Next 24 Hours | None                      | None                  | None               | None               |  |

For further information on NOAA Space Weather Scales refer to: http://www.swpc.noaa.gov/noaa-scales-explanation





### Joint Preliminary Damage Assessments



| Davies | State /  | Front