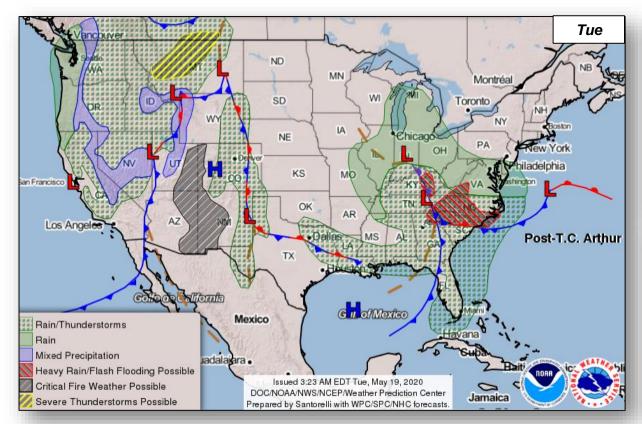

#### **Significant Incidents or Threats:**

- COVID-19
- Severe thunderstorms possible Northern Rockies to Northern Plains
- Heavy rain and flash flooding possible Southeast and Mid-Atlantic to Tennessee and Ohio Valleys
- Critical fire weather Southwest to Central Great Basin and Central/Southern Rockies