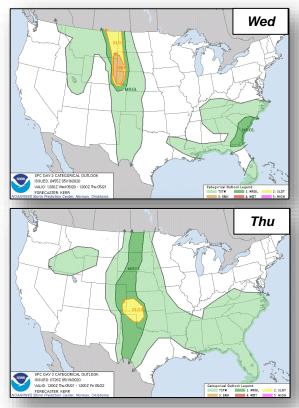

Tropical Outlook – Atlantic



#### **Tropical Storm Arthur** (Advisory #11 as of 5:00 a.m. ET)

- Located 300 miles ENE of Cape Hatteras, NC
- Moving ENE at 15 mph
- A turn east is expected this morning, then is forecast to slow down and turn south in another day or so
- Maximum sustained winds 60 mph
- Forecast to become post-tropical later today and to dissipate by the end of the week
- Tropical-storm-force winds extend 140 miles
- Swells are expected to affect portions of the Mid-Atlantic and southeast U.S. coasts during the next day or two. These swells could cause life-threatening surf and rip current conditions
- There are no coastal watches or warnings in effect



### National Weather Forecast









### Precipitation & Excessive Rainfall







### Severe Weather Outlook







### Fire Weather Outlook







Today Tomorrow

### Hazards Outlook – May 21-25





### Space Weather



|               | Space Weather<br>Activity | Geomagnetic<br>Storms | Solar<br>Radiation | Radio<br>Blackouts |  |
|---------------|---------------------------|-----------------------|--------------------|--------------------|--|
| Past 24 Hours | None                      | None                  | None               | None               |  |
| Next 24 Hours | None                      | None                  | None               | None               |  |

For further information on NOAA Space Weather Scales refer to: http://www.swpc.noaa.gov/noaa-scales-explanation





### Joint Preliminary Damage Assessments



| Davies | State /  | Front