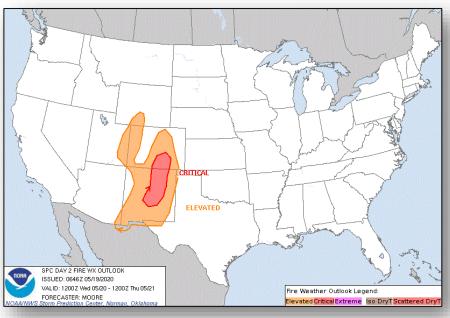

#### **Tropical Storm Arthur** (Advisory #11 as of 5:00 a.m. ET)

- Located 300 miles ENE of Cape Hatteras, NC
- Moving ENE at 15 mph
- A turn east is expected this morning, then is forecast to slow down and turn south in another day or so
- Maximum sustained winds 60 mph
- Forecast to become post-tropical later today and to dissipate by the end of the week
- Tropical-storm-force winds extend 140 miles
- Swells are expected to affect portions of the Mid-Atlantic and southeast U.S. coasts during the next day or two. These swells could cause life-threatening surf and rip current conditions
- There are no coastal watches or warnings in effect



### National Weather Forecast









### Precipitation & Excessive Rainfall







### Severe Weather Outlook







### Fire Weather Outlook







Today Tomorrow

### Hazards Outlook – May 21-25





### Space Weather



|               | Space Weather<br>Activity | Geomagnetic<br>Storms | Solar<br>Radiation | Radio<br>Blackouts |  |
|---------------|---------------------------|-----------------------|--------------------|--------------------|--|
| Past 24 Hours | None                      | None                  | None               | None               |  |
| Next 24 Hours | None                      | None                  | None               | None               |  |

For further information on NOAA Space Weather Scales refer to: http://www.swpc.noaa.gov/noaa-scales-explanation





### Joint Preliminary Damage Assessments



| Davies | State /  | Front                                             | IA/DA | Number of | Ctout Fu