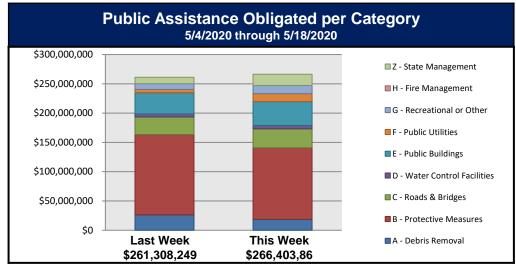

### **Public Assistance Grant Program**

|                            |                       | PA Project Worksheets Obligated in past week, as of 5/18/20 at 1500 EDT |              |             |              |              |                            |                         |                 |                  |  |
|----------------------------|-----------------------|-------------------------------------------------------------------------|--------------|-------------|--------------|--------------|----------------------------|-------------------------|-----------------|------------------|--|
|                            | Emerger               | ncy Work                                                                |              |             | Permanent '  | Work         |                            |                         |                 |                  |  |
| PA Category                | A - Debris<br>Removal | Control   F - Public Utilities                                          |              |             |              |              | H - Fire<br>Managemen<br>t | Z - State<br>Management | Total           |                  |  |
| Number Of<br>PWs Obligated | 62                    | 98                                                                      | 208          | 18          | 131          | 32           | 82                         | 0                       | 111             | 742              |  |
| Federal Share<br>Obligated | \$18,398,602          | \$122,315,247                                                           | \$32,552,189 | \$5,636,664 | \$40,872,864 | \$13,626,166 | \$13,978,383               | \$0                     | \$19,023,750.07 | \$266,403,864.37 |  |

#### This weeks PA Highlights

- In 4485 TX
  - \$57 Million obligated for Category B –
     Protective Measures
- In 4482 CA
  - \$32 Million obligated for Category B –
     Protective Measures
- In 4498 CO
  - \$15 Million obligated for Category B –
     Protective Measures