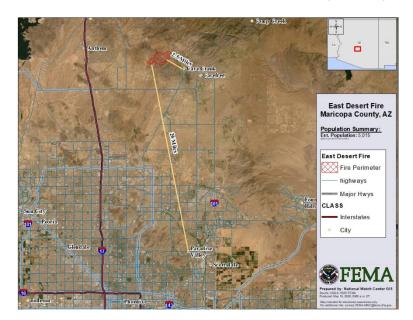

### East Desert Fire – AZ

| Fire Name                              | FMAG # Acres |        | Percent   | Evacuations    | Struct     | ures (Homes / 0 | Fatalities / |          |
|----------------------------------------|--------------|--------|-----------|----------------|------------|-----------------|--------------|----------|
| (County, ST)                           | FINIAG #     | Burned | Contained | Evacuations    | Threatened | Damaged         | Destroyed    | Injuries |
| East Desert Fire (Maricopa County, AZ) | 5310-FM-AZ   | 1,492  | 50%       | M: 150<br>V: 0 | 100 homes  | 0/0             | 0/0          | 0/0      |

#### **Situation:**

- Fire began on May 17 in Maricopa County, AZ
- Threatening homes in the community of Cave Creek (pop. 5,015), homes, commercial downtown, desert and riparian habitats, and cultural and historical site
- Mandatory evacuations in effect
- No injuries or fatalities reported
- FMAG approved on May 18