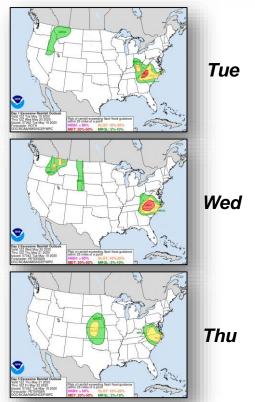

(-13) FEMA employees deployed

### Tropical Outlook – Atlantic



#### **Tropical Storm Arthur** (Advisory #11 as of 5:00 a.m. ET)

- Located 300 miles ENE of Cape Hatteras, NC
- Moving ENE at 15 mph
- A turn east is expected this morning, then is forecast to slow down and turn south in another day or so
- Maximum sustained winds 60 mph
- Forecast to become post-tropical later today and to dissipate by the end of the week
- Tropical-storm-force winds extend 140 miles
- Swells are expected to affect portions of the Mid-Atlantic and southeast U.S. coasts during the next day or two. These swells could cause life-threatening surf and rip current conditions
- There are no coastal watches or warnings in effect



### National Weather Forecast









### Precipitation & Excessive Rainfall







### Severe Weather Outlook







### Fire Weather Outlook







Today Tomorrow

### Hazards Outlook – May 21-25





### Space Weather



|               | Space Weather<br>Activity | Geomagnetic<br>Storms | Solar<br>Radiation | Radio<br>Blackouts |  |
|---------------|---------------------------|-----------------------|--------------------|--------------------|--|
| Past 24 Hours | None                      | None                  | None               | None               |  |
| Next 24 Hours | None                      | None                  | None               | None               |  |

For further information on NOAA Space Weather Scales refer to: http://www.swpc.noaa.gov/noaa-scales-explanation





### Joint Preliminary Damage Assessments



| Davies | State /  | Front