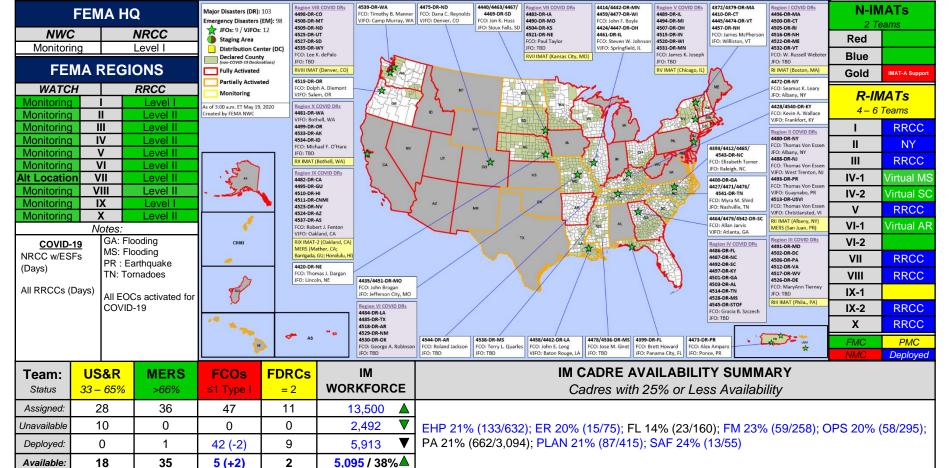

3-4                                           | PA    | 19        | 0          | 5/14 – TBD            |

### Declaration Requests in Process – 4



| State / Tribe / Territory – Incident Description                | Туре | IA | PA | НМ | Requested |
|-----------------------------------------------------------------|------|----|----|----|-----------|
| AL – Severe Storms and Flooding                                 | DR   |    | Х  | Х  | Apr 25    |
| HI – Severe Storms and Flooding                                 | DR   |    | Х  | Х  | Apr 27    |
| TX – Severe Storms, Straight-line Winds, and Tornadoes (Appeal) | DR   |    | Х  | Х  | Apr 27    |
| UT – Earthquake and Aftershocks                                 | DR   | Х  | Х  | Х  | May 15    |

### FEMA Common Operating Picture





### **Public Assistance Grant Program**



|                            |                       | PA Project Worksheets Obligated in past week, as of 5/18/20 at 1500 EDT |              |             |              |              |                            |                         |                 |                  |  |
|----------------------------|-----------------------|-------------------------------------------------------------------------|--------------|-------------|--------------|--------------|----------------------------|-------------------------|-----------------|------------------|--|
|                            | Emerger               | ncy Work                                                                |              |             | Permanent '  | Work         |