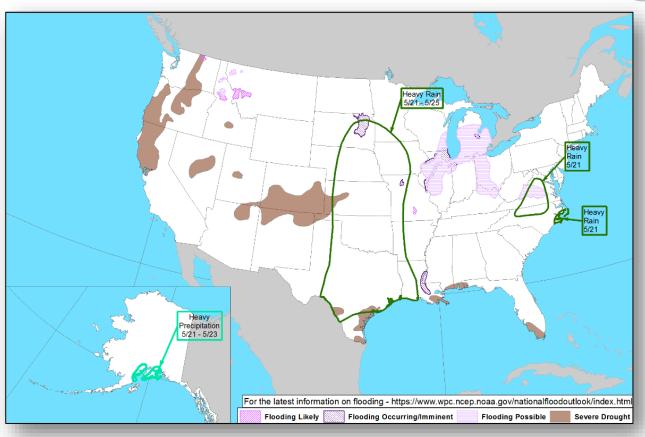

00 a.m. ET)

- Located 300 miles ENE of Cape Hatteras, NC
- Moving ENE at 15 mph
- A turn east is expected this morning, then is forecast to slow down and turn south in another day or so
- Maximum sustained winds 60 mph
- Forecast to become post-tropical later today and to dissipate by the end of the week
- Tropical-storm-force winds extend 140 miles
- Swells are expected to affect portions of the Mid-Atlantic and southeast U.S. coasts during the next day or two. These swells could cause life-threatening surf and rip current conditions
- There are no coastal watches or warnings in effect



### National Weather Forecast









### Precipitation & Excessive Rainfall







### Severe Weather Outlook







### Fire Weather Outlook







Today Tomorrow

### Hazards Outlook – May 21-25





### Space Weather



|               | Space Weather<br>Activity | Geomagnetic<br>Storms | Solar<br>Radiation | Radio<br>Blackouts |  |
|---------------|---------------------------|-----------------------|--------------------|--------------------|--|
| Past 24 Hours | None                      | None                  | None               | None               |  |
| Next 24 Hours | None                      | None                  | None               | None               |  |

For further information on NOAA Space Weather Scales refer to: http://www.swpc.noaa.gov/noaa-scales-explanation





### Joint Preliminary Damage Assessments



| Davies | State /  | Front                                             | IA/DA | Number of | Ctout Fuel |                       |
|--------|----------|---