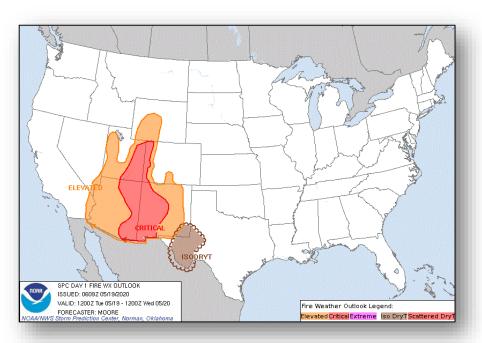

### Fire Weather Outlook

Today Tomorrow

#### **Significant Incidents or Threats:**

- COVID-19
- Severe thunderstorms possible Northern Rockies to Northern Plains
- Heavy rain and flash flooding possible Southeast and Mid-Atlantic to Tennessee and Ohio Valleys
- Critical fire weather Southwest to Central Great Basin and Central/Southern Rockies