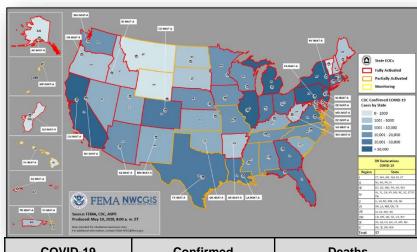

#### Transportation:

 TSA issued guidance to frontline employees to conduct routine cleaning and disinfecting of frequently touched surfaces and security screening equipment at checkpoints

| COVID-19      | Confirmed           | Deaths           |
|---------------|---------------------|------------------|
| United States | 1,496,718 (+21,688) | 90,150 (+901)    |
| Worldwide     | 4,618,821 (+93,324) | 311,847 (+4,452) |

#### Response:

- · FEMA NRCC activated to Level I; all FEMA RRCCs activated
- 28 FEMA IMAT-A teams deployed (24 actual/ 4 virtual) to states/territories/tribal nations; LNOs deployed to 37 states/territories/tribal nations
- 57 Major Disaster Declarations approved; All State / Territory EOCs activated
- 49,128 (+1,534) FEMA, DoD, HHS, VA, and CDC personnel deployed / activated; 3,123 (-13) FEMA employees deployed