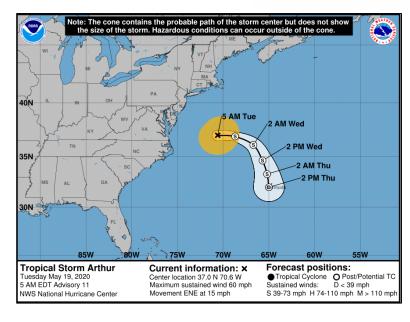

#### **Tropical Storm Arthur** (Advisory #11 as of 5:00 a.m. ET)

- Located 300 miles ENE of Cape Hatteras, NC
- Moving ENE at 15 mph
- A turn east is expected this morning, then is forecast to slow down and turn south in another day or so
- Maximum sustained winds 60 mph
- Forecast to become post-tropical later today and to dissipate by the end of the week
- Tropical-storm-force winds extend 140 miles
- Swells are expected to affect portions of the Mid-Atlantic and southeast U.S. coasts during the next day or two. These swells could cause life-threatening surf and rip current conditions
- There are no coastal watches or warnings in effect