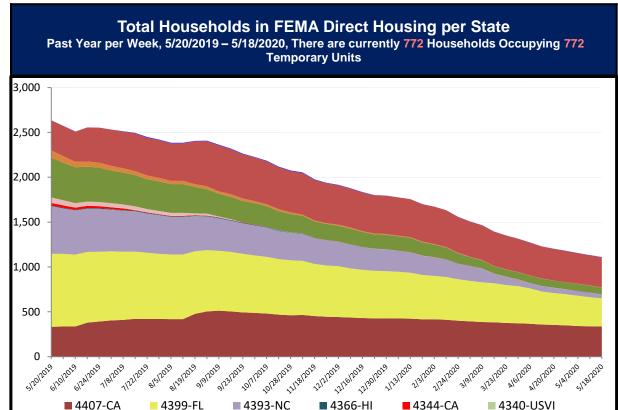

### **Direct Housing**

|         |                        | AND SEC             |                                                    |
|---------|------------------------|---------------------|----------------------------------------------------|
| DR      | IA Declaration<br>Date | Program End<br>Date | Current # of<br>Households<br>in Direct<br>Housing |
|         |                        |                     | (Weekly<br>Change)                                 |
| 4421-IA | 3/23/2019              | 9/23/2020           | 1 (0)                                              |
| 4407-CA | 11/12/2018             | 5/12/2020           | 336 (-2)                                           |
| 4399-FL | 10/11/2018             | 4/11/2020           | 314 (-10)                                          |
| 4393-NC | 9/14/2018              | 3/14/2020           | 42 (-10)                                           |
| 4344-CA | 10/10/2017             | 7/10/2019           | 0 (0)                                              |
| 4339-PR | 9/20/2017              | 9/20/2019           | 1 (0)                                              |
| 4332-TX | 8/25/2017              | 8/25/2019           | 76 (0)                                             |
| 4277-LA | 8/14/2016              | 4/30/2019           | 2 (0)                                              |