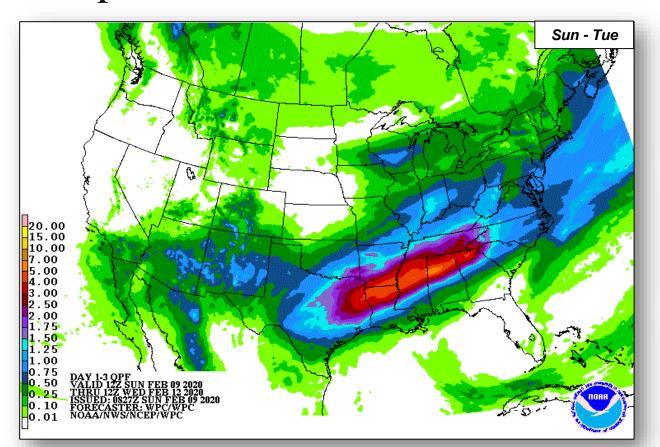

## **FEMA**

### **Daily Operations Briefing**

Sunday, February 9, 2020

8:30 a.m. ET

### National Current Operations & Monitoring



#### **Significant Incidents or Threats:**

- Novel Coronavirus
- Heavy snow possible Upper Mississippi Valley and Great Lakes
- Freezing rain possible Middle/Upper Mississippi Valley, Ohio Valley, and Great Lakes

**Declaration Activity: None** 

#### National Weather Forecast









### Precipitation & Excessive Rainfall











Mon



Tue

#### Long Range Outlooks – Feb 14-18





6-10 Day Temperature Probability



6-10 Day Precipitation Probability

#### Space Weather



|               | Space Weather<br>Activity | Geomagnetic<br>Storms | Solar<br>Radiation | Radio<br>Blackouts |
|---------------|---------------------------|-----------------------|--------------------|--------------------|
| Past 24 Hours | None                      | None                  | None               | None               |
| Next 24 Hours | None                      | None                  | None               | None               |

For further information on NOAA Space Weather Scales refer to: http://www.swpc.noaa.gov/noaa-scales-explanation





#### Joint Preliminary Damage Assessments



| Dogion |        | State /  | Fr