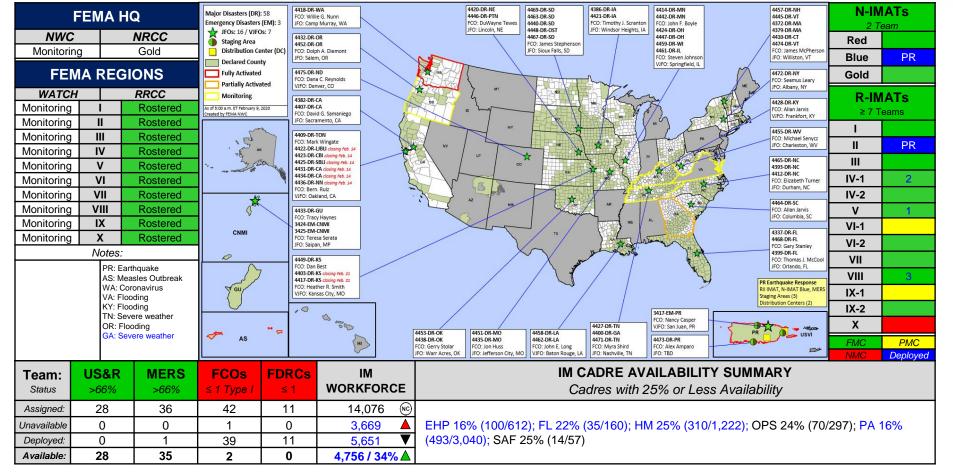

---------|--|
|        | Region | Location | Event                                           | Α    | Requested | Completed  | Start – End            |  |
|        | V      | WI       | Severe Storms & Lakeshore Flooding<br>Jan 10-12 | IA   | 0         | 0          | N/A                    |  |
|        | V      |          |                                                 | PA   | 3         | 3 (+1)     | 2/4 – <mark>2/7</mark> |  |

#### Declaration Requests in Process – 1



| State / Tribe / Territory – Incident Description       | Туре | IA | РА | НМ | Requested |
|--------------------------------------------------------|------|----|----|----|-----------|
| TX – Severe Storms, Straight-line Winds, and Tornadoes | DR   |    | Χ  | Χ  | Jan 13    |

#### FEMA Common Operating Picture







# FEMA's mission is helping people before, during, and after disasters.