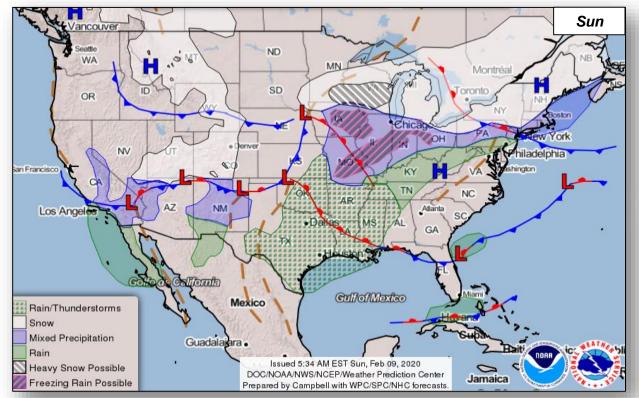

#### **Significant Incidents or Threats:**

- Novel Coronavirus
- Heavy snow possible Upper Mississippi Valley and Great Lakes
- Freezing rain possible Middle/Upper Mississippi Valley, Ohio Valley, and Great Lakes

#### National Weather Forecast