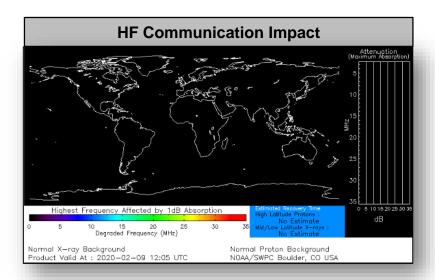

#### Space Weather

|               | Space Weather<br>Activity | Geomagnetic<br>Storms | Solar<br>Radiation | Radio<br>Blackouts |
|---------------|---------------------------|-----------------------|--------------------|--------------------|
| Past 24 Hours | None                      | None                  | None               | None               |
| Next 24 Hours | None                      | None                  | None               | None               |

For further information on NOAA Space Weather Scales refer to: http://www.swpc.noaa.gov/noaa-scales-explanation