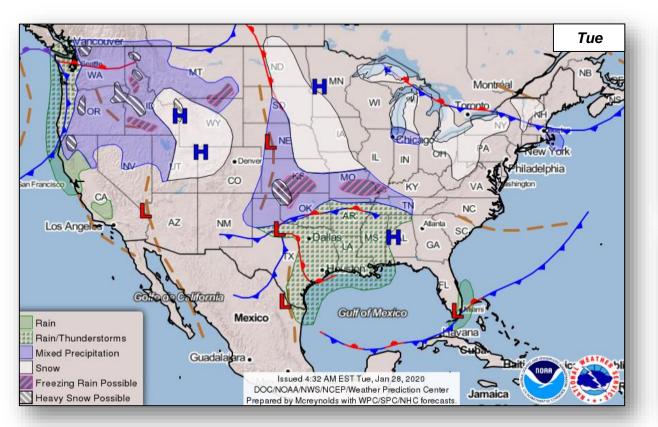

## **FEMA**

### **Daily Operations Briefing**

Tuesday, January 28, 2020

8:30 a.m. EST

#### National Current Operations & Monitoring



#### **Significant Incidents or Threats:**

- Freezing rain possible portions of Northern Intermountain, the Plains, and Middle Mississippi Valley
- Heavy snow possible portions of Northern Intermountain, northern CA, and Central/Southern Plains
- Novel Coronavirus

**Declaration Activity: None** 

#### National Weather Forecast









### Space Weather



|               | Space Weather<br>Activity | Geomagnetic<br>Storms | Solar<br>Radiation | Radio<br>Blackouts |
|---------------|---------------------------|-----------------------|--------------------|--------------------|
| Past 24 Hours | None                      | None                  | None               | None               |
| Next 24 Hours | None                      | None                  | None               | None               |

For further information on NOAA Space Weather Scales refer to: http://www.swpc.noaa.gov/noaa-scales-explanation





#### Joint Preliminary Damage Assessments



| -   | Region | State /<br>Location | Event                                        | IA/PA | Number of Counties |           | Start – End   |  |
|-----|--------|