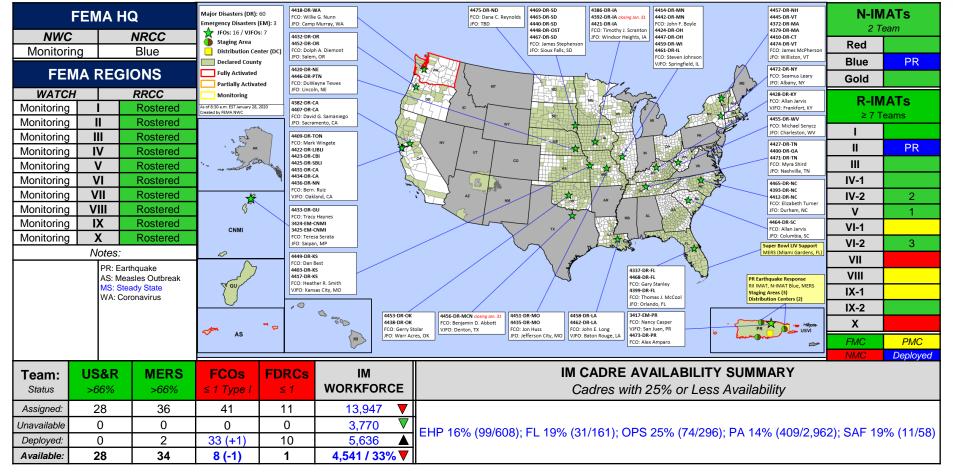

Requested          | Completed | Start – Enu   |  |
|     | _      | AK                  | Severe Winter Storm<br>Nov 27 – Dec 10, 2019 | IA    | 0                  | 0         | NA            |  |
| _ ^ | ^      |                     |                                              | PA    | 1                  | 0         | 1/27/20 - TBD |  |

#### Declaration Requests in Process – 1



| State / Tribe / Territory – Incident Description       | Туре | IA | РА | НМ | Requested |
|--------------------------------------------------------|------|----|----|----|-----------|
| AK – Swan Lake Fire - DENIED (Jan 27)                  | DR   |    | Χ  | Х  | Nov 25    |
| TX – Severe Storms, Straight-line Winds, and Tornadoes | DR   |    | Χ  | Х  | Jan 13    |

#### FEMA Common Operating Picture







# FEMA's mission is helping people before, during, and after disasters.