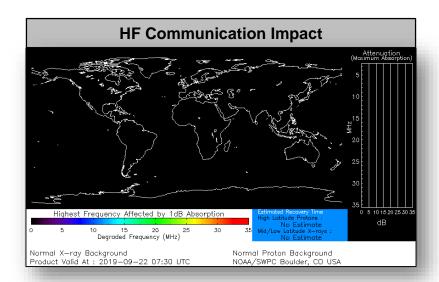

### Space Weather

|               | Space Weather<br>Activity | Geomagnetic<br>Storms | Solar<br>Radiation | Radio<br>Blackouts |
|---------------|---------------------------|-----------------------|--------------------|--------------------|
| Past 24 Hours | None                      | None                  | None               | None               |
| Next 24 Hours | None                      | None                  | None               | None               |

For further information on NOAA Space Weather Scales refer to: http://www.swpc.noaa.gov/noaa-scales-explanation