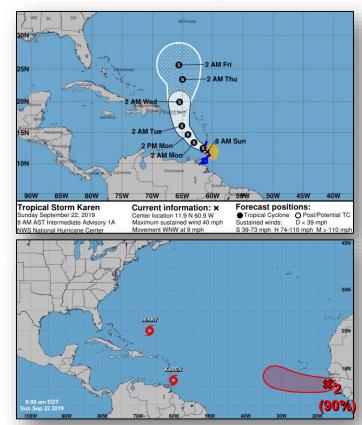

#### **Tropical Storm Karen** (Advisory #1A as :of 8:00 a.m. EDT)

- 475 miles SSE of USVI.
- Moving WNW at 9 mph
- Maximum sustained winds are 40 mph
- Tropical Storm Watch will likely be issued later today for Puerto Rico and the Virgin Islands
- Tropical-storm-force winds extend 125 miles

#### Disturbance 2 (as of 8:00 a.m. EDT)

- Moving west over the eastern tropical Atlantic
- Formation chance through 48 hours: High (90%)
- Formation chance through 5 days: High (90%)

Warnings:

Trop Stm Hurricane Trop Stm Hurricane Trop Stm

Current wind extent:

Potential track area:

Watches: