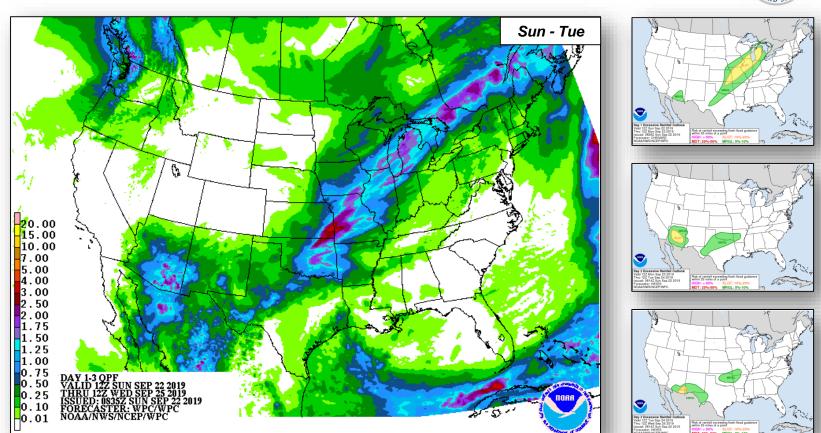

Trop Stm

Current wind extent:

Potential track area:

Watches:

### Tropical Outlook – Eastern Pacific



#### **Tropical Storm Kiko** (Advisory #40 as of 5:00 a.m. EDT)

- 1,468 miles E of the Big Island, Hawaii
- Moving SW at 8 mph
- Maximum sustained winds at 40 mph

#### **Tropical Depression Mario** (Advisory #20 as of 5:00 a.m. EDT)

- 160 miles SW of the southern tip of Baja California
- Moving NNW at 9 mph
- Maximum sustained winds at 35 mph

#### Tropical Depression Lorena (Advisory #20 as of 5:00 a.m. EDT)

- 350 miles S of Phoenix, Arizona
- Moving N at 10 mph
- Maximum sustained winds at 35 mph
- Expected to move inland and dissipate over Mexico
- Locally heavy rain over parts of AZ early in the week



### National Weather Forecast









### **Precipitation Forecast**





Sun

Mon

Tue

### Long Range Outlooks – Sep 27 – Oct 1





6-10 Day Temperature Probability



6-10 Day Precipitation Probability

### Space Weather



|               | Space Weather<br>Activity | Geomagnetic<br>Storms | Solar<br>Radiation | Radio<br>Blackouts |
|---------------|---------------------------|-----------------------|--------------------|--------------------|
| Past 24 Hours | None                      | None                  | None               | None               |
| Next 24 Hours | None                      | None                  | None               | None               |

For further information on NOAA Space Weather Scales refer to: http://www.swpc.noaa.gov/noaa-scales-explanation





### Joint Preliminary Damage Assessments



| Region | egion State / Event |