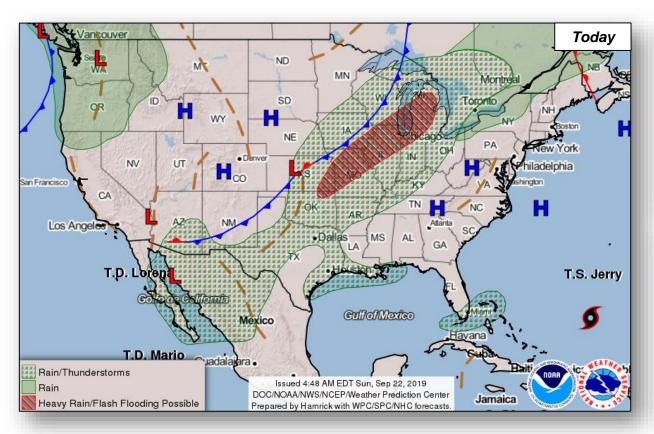

#### **Significant Incidents or Threats:**

Heavy rain and flash flooding possible – Southern Plains to the Great Lakes

### **Precipitation Forecast**

Sun

Mon

Tue