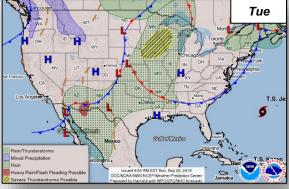

rop Stm Hurricane Trop Stm Hurricane Trop Stm

Current wind extent:

Potential track area:

Watches:

### Tropical Outlook – Eastern Pacific



#### **Tropical Storm Kiko** (Advisory #40 as of 5:00 a.m. EDT)

- 1,468 miles E of the Big Island, Hawaii
- Moving SW at 8 mph
- Maximum sustained winds at 40 mph

#### **Tropical Depression Mario** (Advisory #20 as of 5:00 a.m. EDT)

- 160 miles SW of the southern tip of Baja California
- Moving NNW at 9 mph
- Maximum sustained winds at 35 mph

#### Tropical Depression Lorena (Advisory #20 as of 5:00 a.m. EDT)

- 350 miles S of Phoenix, Arizona
- Moving N at 10 mph
- Maximum sustained winds at 35 mph
- Expected to move inland and dissipate over Mexico
- Locally heavy rain over parts of AZ early in the week



### National Weather Forecast









### **Precipitation Forecast**





Sun

Mon

Tue

### Long Range Outlooks – Sep 27 – Oct 1





6-10 Day Temperature Probability



6-10 Day Precipitation Probability

### Space Weather



|               | Space Weather<br>Activity | Geomagnetic<br>Storms | Solar<br>Radiation | Radio<br>Blackouts |
|---------------|---------------------------|-----------------------|--------------------|--------------------|
| Past 24 Hours | None                      | None                  | None               | None               |
| Next 24 Hours | None                      | None                  | None               | None               |

For further information on NOAA Space Weather Scales refer to: http://www.swpc.noaa.gov/noaa-scales-explanation





### Joint Preliminary Damage Assessments