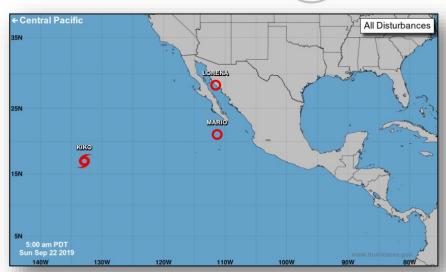

#### **Tropical Storm Kiko** (Advisory #40 as of 5:00 a.m. EDT)

- 1,468 miles E of the Big Island, Hawaii
- Moving SW at 8 mph
- Maximum sustained winds at 40 mph

#### **Tropical Depression Mario** (Advisory #20 as of 5:00 a.m. EDT)

- 160 miles SW of the southern tip of Baja California
- Moving NNW at 9 mph
- Maximum sustained winds at 35 mph

#### Tropical Depression Lorena (Advisory #20 as of 5:00 a.m. EDT)

- 350 miles S of Phoenix, Arizona
- Moving N at 10 mph
- Maximum sustained winds at 35 mph
- Expected to move inland and dissipate over Mexico
- Locally heavy rain over parts of AZ early in the week