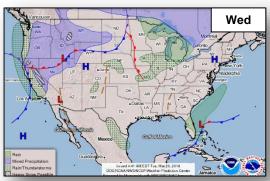

and security
- KS & MO National Guard assisting with flood monitoring; IA National Guard assisting bulk water support
- MS Governor requested a Major Disaster Declaration for Individual and Public Assistance

#### **FEMA / Federal Response**

- FEMA Region VII
  - RRCC at Level III (day shift only); all LNOs have returned
  - o IMAT deployed to NE EOC (assisting Winnebago Tribe of NE)
  - Volunteer Agency Liaison (VAL) deployed to NE EOC
- FEMA Region VIII
  - Region VIII at Enhanced Watch (day shift only)
  - o Denver MOC at Steady State, continues to monitor
  - LNO deployed to SD and ND EOCs
- FEMA NWC at Steady State; continues to monitor
- The President approved Major Disaster Declarations for NE and IA, providing Individual and Public Assistance

#### National Weather Forecast









### **Precipitation Forecast**





Wed

Thu

### Hazards Outlook – Mar 28- April 1





### Joint Preliminary Damage Assessments



| Rogian | State /       | Front                       |       | Number of | Start – End |             |  |
|--------|---------------|-----------------------------|-------|-----------|-------------|-------------|--|
| Region | Location      | Event                       | IA/PA | Requested | Complete    | Start – Enu |  |
| IV     | KY            | Severe Weather and Flooding |       | 0         | 0           | N/A         |  |
| IV     |               | February 6, 2019            | PA    | 64 (+6)   | 48 (+1)     | 3/11 – TBD  |  |
| IX     | Navajo Nation | Winter Storms               | IA    | 0         | 0           | N/A         |  |
|        |