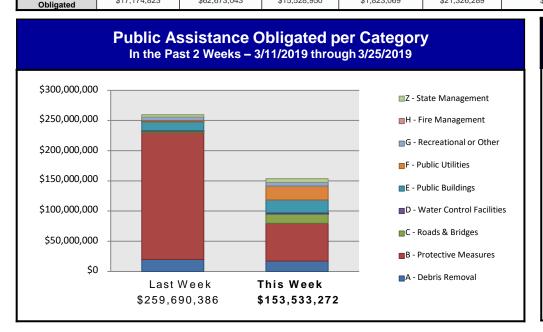

#### Public Assistance Grant Program

\$15.528.950

\$1.823.069

\$153.533.272.28

#### **PA Project Worksheets Obligated** in past week, as of 03/25/19 at 1500 EDT Emergency Work Permanent Work D - Water Control G - Recreational or H - Fire **B** - Protective C - Roads& Z - State **PA Category** A - Debris Removal E - Public Buildings F - Public Utilities Total Facilities Measures **Bridges** Other Management Management Number Of PWs 82 152 77 q 92 42 35 0 60 549

\$21.326.289

Obligated Federal Share

\$17,174,823

\$62,673,043

#### This weeks PA Highlights

\$0

\$6,194,418,42

\$5.855.841

In 4337 - FL

\$22,956,838

- \$30 Million obligated for Category B –
   Protective Measures
- In 4382 CA
  - \$12 Million obligated for Category B –
     Protective Measures
- In 4404 CNMI
  - \$10 Million obligated for F Public Utilities