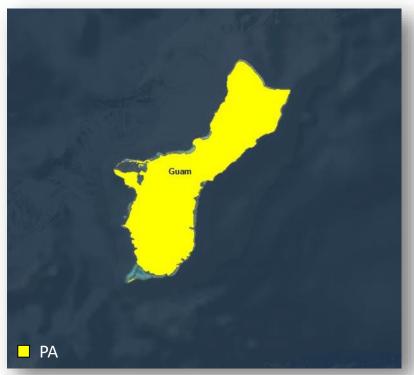

### **Declaration Request**

## FEMA

#### **Guam**

- On March 25, 2019, the Governor requested a Major Disaster Declaration for the U.S. Territory of Guam
- For Super Typhoon Wutip, during the period of February 23– 25, 2019
- Requesting:
  - o Public Assistance for the entire territory
  - Hazard Mitigation for the entire territory