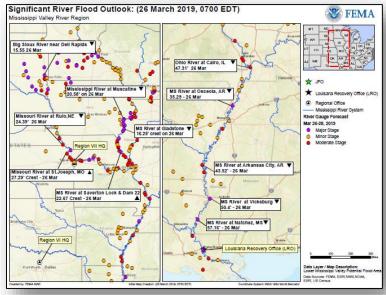

### Flooding – Central U.S.

Minor to Major river flooding continues across portions of the Mississippi and Missouri river basins. Flooding on the Missouri River has crested at Kansas City and is now receding. Most levees projected to overtop are in agricultural areas.

#### State / Local Response

- SD, NE, and IA EOCs at Full Activation
- IL EOC at Partial Activation; MS and TN EOCs at Monitoring; KS EOC returned to Normal Operations
- States of Emergency (or equivalent) declared:
  - o OH, WI, KS, NE, MO, IA, and SD
  - Tribal Nations in NE: Omaha Tribe, Ponca Tribe, Winnebago Tribe, Santee Sioux, and the Sac and Fox of the Missouri; Tribal Nation in IA: Sac and Fox of the Mississippi; Tribal Nation in SD: Rosebud Sioux Tribe
- NE National Guard assisting with traffic control and security
- KS & MO National Guard assisting with flood monitoring; IA National Guard assisting bulk water support
- MS Governor requested a Major Disaster Declaration for Individual and Public Assistance

#### **FEMA / Federal Response**

- FEMA Region VII
  - RRCC at Level III (day shift only); all LNOs have returned
  - o IMAT deployed to NE EOC (assisting Winnebago Tribe of NE)
  - Volunteer Agency Liaison (VAL) deployed to NE EOC
- FEMA Region VIII
  - Region VIII at Enhanced Watch (day shift only)
  - o Denver MOC at Steady State, continues to monitor
  - LNO deployed to SD and ND EOCs
- FEMA NWC at Steady State; continues to monitor
- The President approved Major Disaster Declarations for NE and IA, providing Individual and Public Assistance