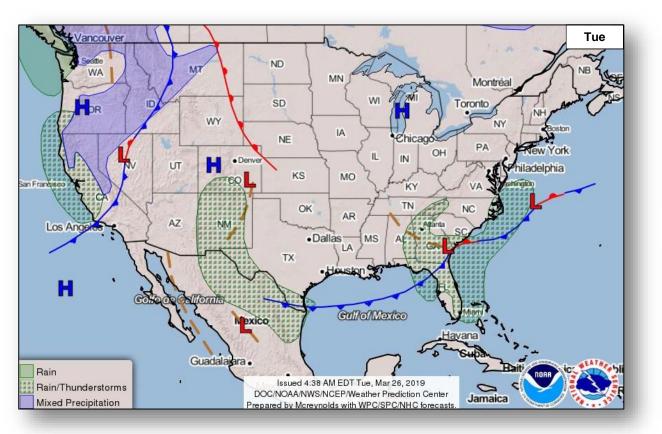

ol and security
- KS & MO National Guard assisting with flood monitoring; IA National Guard assisting bulk water support
- MS Governor requested a Major Disaster Declaration for Individual and Public Assistance

#### **FEMA / Federal Response**

- FEMA Region VII
  - RRCC at Level III (day shift only); all LNOs have returned
  - o IMAT deployed to NE EOC (assisting Winnebago Tribe of NE)
  - Volunteer Agency Liaison (VAL) deployed to NE EOC
- FEMA Region VIII
  - Region VIII at Enhanced Watch (day shift only)
  - o Denver MOC at Steady State, continues to monitor
  - LNO deployed to SD and ND EOCs
- FEMA NWC at Steady State; continues to monitor
- The President approved Major Disaster Declarations for NE and IA, providing Individual and Public Assistance

#### National Weather Forecast









### **Precipitation Forecast**





Wed

Thu

### Hazards Outlook – Mar 28- April 1





### Joint Preliminary Damage Assessments



| Rogian | State /       | Front                       |       | Number of | Start – End |             |  |
|--------|---------------|-----------------------------|-------|-----------|-------------|-------------|--|
| Region | Location      | Event                       | IA/PA | Requested | Complete    | Start – Enu |  |
| IV     | KY            | Severe Weather and Flooding |       | 0         | 0           | N/A         |  |
| IV     |               | February 6, 2019            | PA    | 64 (+6)   | 48 (+1)     | 3/11 – TBD  |  |
| IX     | Navajo Nation | Winter Storms               | IA    | 0         | 0           | N/A         |  |
|        |