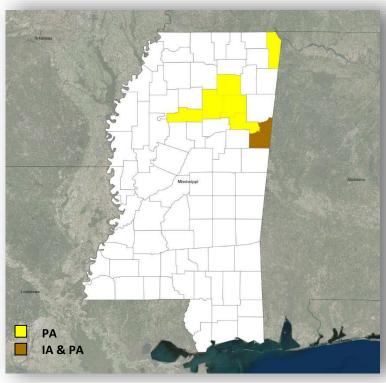

### **Declaration Request**

#### <u>Mississippi</u>

- On March 21, 2019, the Governor requested a Major Disaster Declaration for the State of Mississippi
- For severe storms, straight-line winds, tornado, and flooding beginning on February 22, 2019 and continuing
- Requesting:
  - Public Assistance only for six counties
  - o Individual and Public Assistance for one county
  - Hazard Mitigation statewide