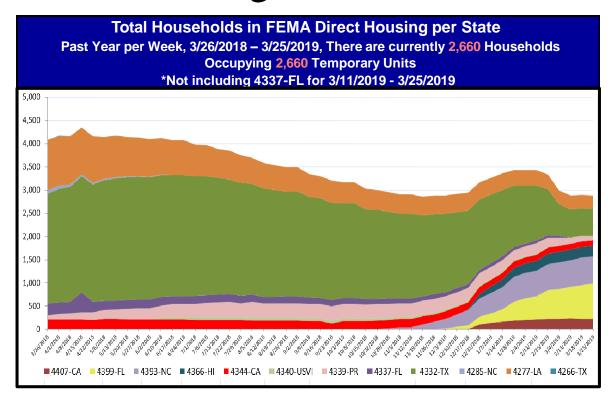

#### **Direct Housing**

| DR        | IA<br>Declaration | Program End<br>Date | Current # of<br>Households in<br>Direct Housing |  |  |
|-----------|-------------------|---------------------|-------------------------------------------------|--|--|
|           | Date              |                     | (Weekly Change)                                 |  |  |
| 4407-CA   | 11/12/2018        | 5/12/2020           | 227 (-2)                                        |  |  |
| 4399-FL   | 10/11/2018        | 4/11/2020           | 756 (+35)                                       |  |  |
| 4393-NC   | 9/14/2018         | 3/14/2020           | 593 (-2)                                        |  |  |
| 4366-HI   | 5/11/2018         | 11/11/2019          | 6 (0)                                           |  |  |
| 4344-CA   | 10/10/2017        | 4/10/2019           | 111 (-5)                                        |  |  |
| 4340-USVI | 9/20/2017         | 9/7/2019            | 7 (-1)                                          |  |  |
| 4339-PR   | 9/20/2017         | 9/20/2019           | 94 (-21)                                        |  |  |
| 4337-FL   | 9/10/2017         | I 3/10/2019         | No extensions<br>have been made                 |  |  |
| 4332-TX   | 8/25/2017         | 8/25/2019           | 579 (-15)                                       |  |  |
| 4277-LA   | 8/14/2016         | 4/30/2019           | 287 (-4)                                        |  |  |

States with Currently Occupied Units