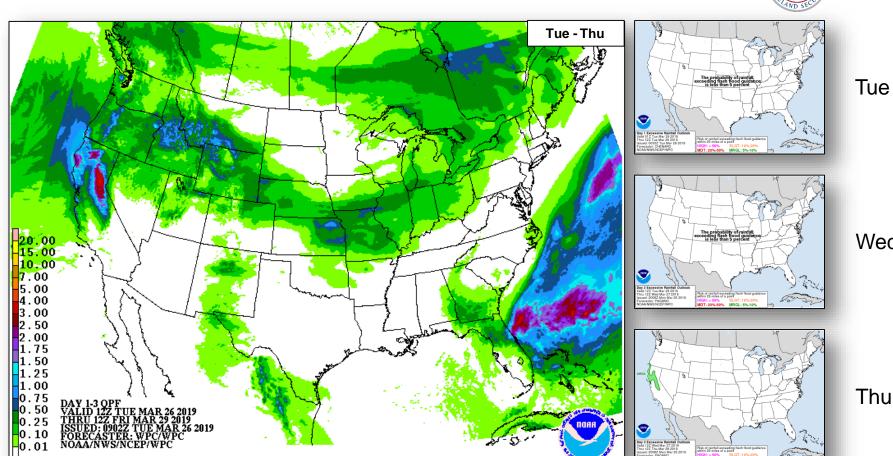

assisting with flood monitoring; IA National Guard assisting bulk water support
- MS Governor requested a Major Disaster Declaration for Individual and Public Assistance

#### **FEMA / Federal Response**

- FEMA Region VII
  - RRCC at Level III (day shift only); all LNOs have returned
  - o IMAT deployed to NE EOC (assisting Winnebago Tribe of NE)
  - Volunteer Agency Liaison (VAL) deployed to NE EOC
- FEMA Region VIII
  - Region VIII at Enhanced Watch (day shift only)
  - o Denver MOC at Steady State, continues to monitor
  - LNO deployed to SD and ND EOCs
- FEMA NWC at Steady State; continues to monitor
- The President approved Major Disaster Declarations for NE and IA, providing Individual and Public Assistance

#### National Weather Forecast









### **Precipitation Forecast**





Wed

Thu

### Hazards Outlook – Mar 28- April 1





### Joint Preliminary Damage Assessments



| Rogian | State /       | Front                       |       | Number of | Start – End |             |  |
|--------|---------------|-----------------------------|-------|-----------|-------------|-------------|--|
| Region | Location      | Event                       | IA/PA | Requested | Complete    | Start – Enu |  |
| IV     | KY            | Severe Weather and Flooding |       | 0         | 0           | N/A         |  |
| IV     |               | February 6, 2019            | PA    | 64 (+6)   | 48 (+1)     | 3/11 – TBD  |  |
| IX     | Navajo Nation | Winter Storms               | IA    | 0         | 0           | N/A         |  |
|        |               | February 20-23, 2019