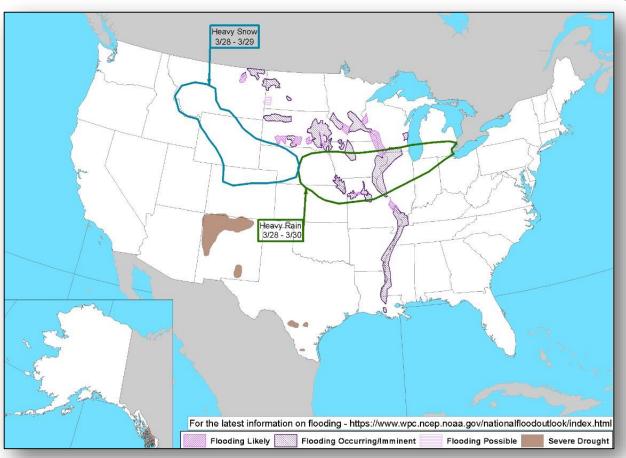

ssisting bulk water support
- MS Governor requested a Major Disaster Declaration for Individual and Public Assistance

#### **FEMA / Federal Response**

- FEMA Region VII
  - RRCC at Level III (day shift only); all LNOs have returned
  - o IMAT deployed to NE EOC (assisting Winnebago Tribe of NE)
  - Volunteer Agency Liaison (VAL) deployed to NE EOC
- FEMA Region VIII
  - Region VIII at Enhanced Watch (day shift only)
  - o Denver MOC at Steady State, continues to monitor
  - LNO deployed to SD and ND EOCs
- FEMA NWC at Steady State; continues to monitor
- The President approved Major Disaster Declarations for NE and IA, providing Individual and Public Assistance

#### National Weather Forecast









### **Precipitation Forecast**





Wed

Thu

### Hazards Outlook – Mar 28- April 1





### Joint Preliminary Damage Assessments



| Rogian | State /       | Front                       |       | Number of | Start – End |             |  |
|--------|---------------|-----------------------------|-------|-----------|-------------|-------------|--|
| Region | Location      | Event                       | IA/PA | Requested | Complete    | Start – Enu |  |
| IV     | KY            | Severe Weather and Flooding |       | 0         | 0           | N/A         |  |
| IV     |               | February 6, 2019            | PA    | 64 (+6)   | 48 (+1)     | 3/11 – TBD  |  |
| IX     | Navajo Nation | Winter Storms               | IA    | 0         | 0           | N/A         |  |
|        |               | February 20-23, 2019        | PA    | 1         | 1           | 3/18 – 3/25 |