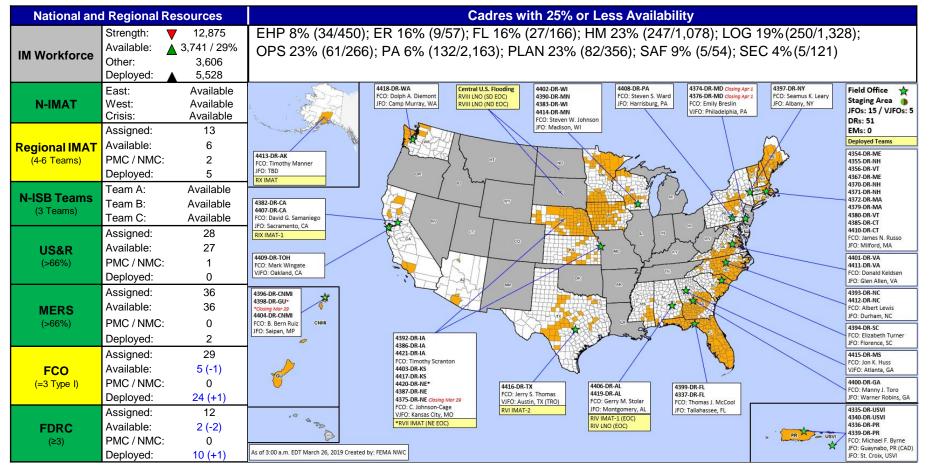

#### Readiness – Deployable Teams and Assets

#### FEMA Readiness – Activation Teams

| Status                     |              | Activated<br>Team | Activation<br>Level | Activation<br>Times | Reason / Comments   |  |
|----------------------------|--------------|-------------------|---------------------|---------------------|---------------------|--|
| NWC<br>(5 Teams)           | Steady State |                   |                     |                     |                     |  |
| NRCC<br>(2 Teams)          | Available    |                   |                     |                     | Primary – Gold Team |  |
| HLT                        | Available    |                   |                     |                     |                     |  |
| RWC / MOCs<br>(10 Regions) | Available    | Region VIII       | Enhanced Watch      | Day shift           | Flooding            |  |
| RRCCs<br>(10 Regions)      | Activated    | Region VII        | Level III           | Day shift           | Flooding            |  |

Backup Regions: VI, I, and VIII