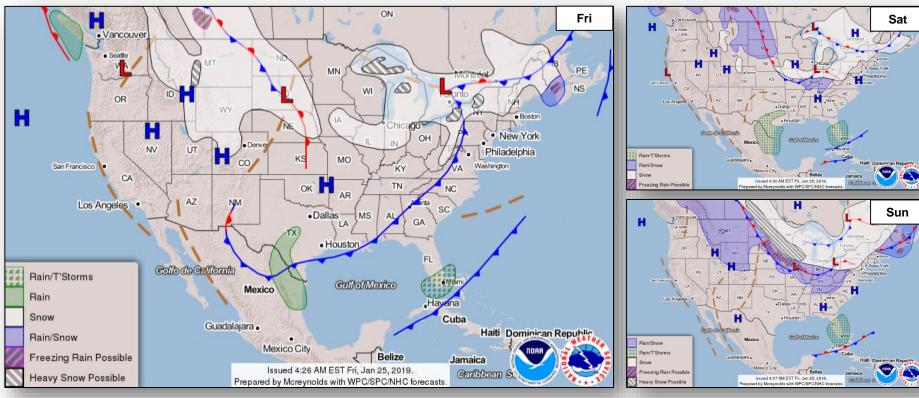

# **FEMA**

# **Daily Operations Briefing**

Friday, January 25, 2019 8:30 a.m. EST

## Significant Activity – Jan 24-25



Significant Events: None

#### Significant Weather:

- Heavy lake effect snow Great Lakes
- Wind Chill Warnings portions of Upper/Middle Mississippi valleys

**Tropical Activity:** Western Pacific – No activity affecting U.S. interests

**Declaration Activity: None** 

#### National Weather Forecast





### Winter Precipitation Outlook





Forecast Snowfall



Forecast Ice Accumulation

# **Precipitation Forecast**







Fri

Sat

Sun

#### Hazards Outlook – Jan 27-31





# Space Weather



|               | Space Weather<br>Activity | Geomagnetic<br>Storms | Solar<br>Radiation | Radio<br>Blackouts |
|---------------|---------------------------|-----------------------|--------------------|--------------------|
| Past 24 Hours | Minor                     | G1                    | None               | None               |
| Next 24 Hours | None                      | None                  | None               | None               |

For further information on NOAA Space Weather Scales refer to: http://www.swpc.noaa.gov/noaa-scales-explanation





# Joint Preliminary Damage Assessments