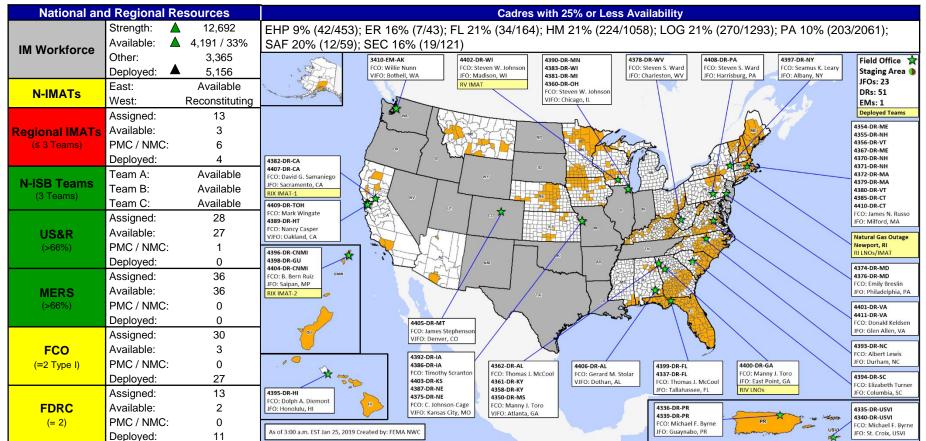

### Readiness – Deployable Teams and Assets

#### FEMA Readiness – Activation Teams

| Sta                        | tus          | Activated<br>Team | Activation<br>Level | Activation<br>Times | Reason / Comments |
|----------------------------|--------------|-------------------|---------------------|---------------------|-------------------|
| NWC<br>(5 Teams)           | Available    |                   |                     |                     |                   |
| NRCC<br>(2 Teams)          | Available    | Gold              |                     |                     |                   |
| HLT                        | Available    |                   |                     |                     |                   |
| RWC / MOCs<br>(10 Regions) | Steady State |                   |                     |                     |                   |
| RRCCs<br>(10 Regions)      | Available    |                   |                     |                     |                   |