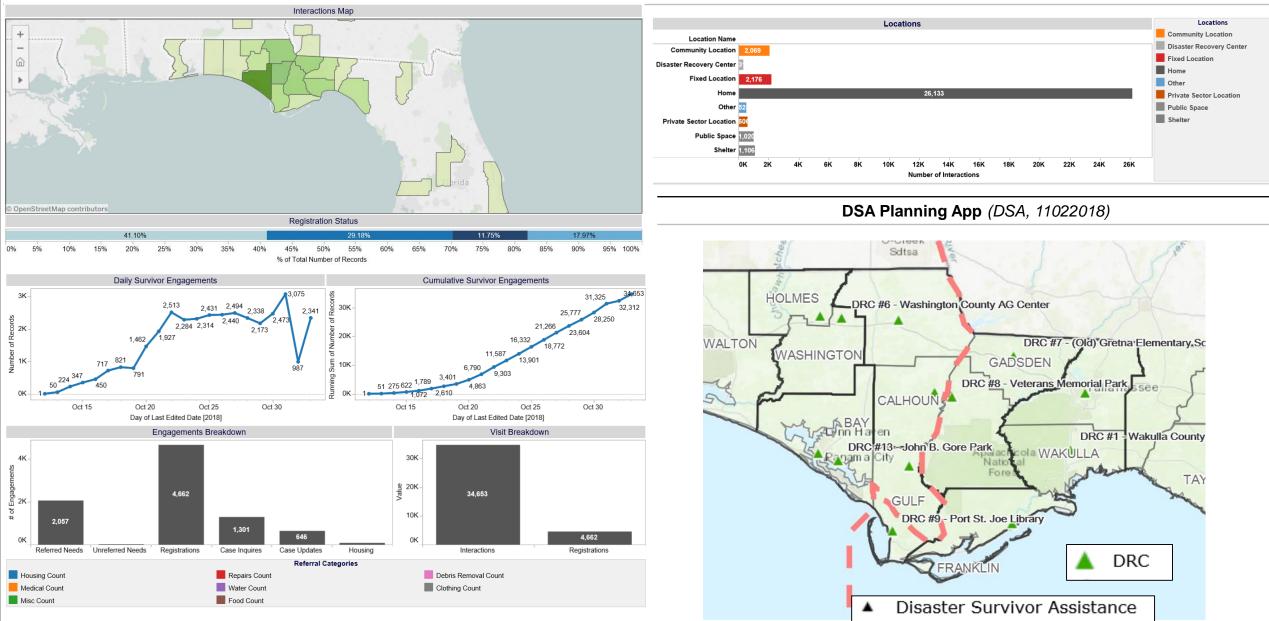

#### **Disaster Survivor Assistance**\* (RAD, 11032018)

\*Confidence level in data will increase as internet connectivity improves.