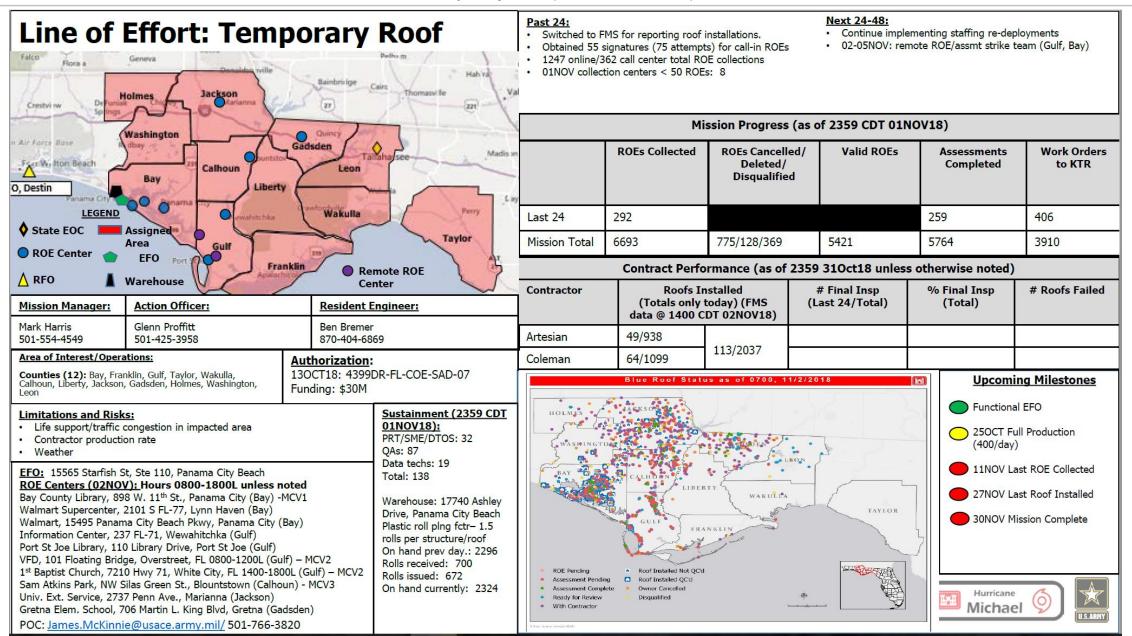

29

2,205

333

26

29

2,205

Temporary Roof (USACE, 11022018)

### **Temporary Housing** (USACE, 11022018)

# Line of Effort: Temporary Housing

#### Past 24:

- Conducted commercial park site assessments in Bay & Jackson Counties.
- Continue upward reporting to FEMA of Commercial sites that have potential for temporary facilities
- · Continue Temp Housing Mission planning and scoping with FEMA Log personnel
- Six TMs transferred from CPF and Debris

#### Next 24-48:

- Initiate SIR inspections in Bay County and continue windshield site assessments in Bay County and upward reporting to FEMA
- Continue Temp Housing Mission Strategy Planning with FEMA Log personnel
- Continue manpower planning for initial TMs to attend FEMA training at Selma starting 6 Nov
- Sustainment Planning

| Mission SME                                                                                                                                       | Miss                                                       | ion Manager                                         | Action Officer             |                                                                                                                                                           |                   |                         | Mission     | Progress (             | as of 235 | 9 EDT 01  | NOV18)           |      |                      |       |
|---------------------------------------------------------------------------------------------------------------------------------------------------|------------------------------------------------------------|-----------------------------------------------------|----------------------------|-----------------------------------------------------------------------------------------------------------------------------------------------------------|-------------------|-------------------------|-------------|------------------------|-----------|-----------|------------------|------|----------------------|-------|
| Mark Koenig                                                                                                                                       |                                                            | N/A                                                 | N/A                        |                                                                                                                                                           |                   | Sites                   |             | Households             |           |           | Pa               | ds   |                      |       |
| Aver of Interest (Oneret                                                                                                                          |                                                            | Authorization:                                      |                            | County                                                                                                                                                    | ounty Total Sites | Sites                   | Total Sites | Projected<br>to accept |           | Open Pads |                  | Infe | Infeasible - Pending |       |
| Area of Interest/Operation<br>Counties (5): Bay, Gulf,                                                                                            | ions:                                                      | 18 OCT18: 4399DR-FL-COE-SAD-15                      |                            |                                                                                                                                                           | to Assess         | assessed<br>last 24 Hrs | Assessed    | Housing                | RV        | мни       | Total            | RV   | мни                  | Total |
| Calhoun, Jackson, Gadsden                                                                                                                         |                                                            | Funding: \$4,860,                                   |                            | Вау                                                                                                                                                       | 165               | 17                      | 96          | 580                    | 72        | 93        | 165              | 117  | 188                  | 305   |
| Limitations and Dislar                                                                                                                            |                                                            | Sustainment (1200 EDT 280CT18):                     |                            | Calhoun                                                                                                                                                   | 23                | 0                       | 11          | 35                     | 0         | 1         | 1                | 40   | 13                   | 53    |
| Limitations and Risks:                                                                                                                            |                                                            |                                                     |                            | Gulf                                                                                                                                                      | 19                | 0                       | 9           | 15                     | 60        | 0         | 60               | 45   | 0                    | 45    |
| <ul> <li>Need for applicant registration<br/>with FEMA and subsequent IA<br/>evaluation to determine<br/>number of applicants eligible</li> </ul> |                                                            | PRT/SME:                                            | Mark Koenig                | Gadsden                                                                                                                                                   | 41                | 0                       | 11          | 70                     | 26        | 35        | 61               | 40   | 2                    | 42    |
|                                                                                                                                                   |                                                            |                                                     | Kaleb Whisenant            | Jackson                                                                                                                                                   | 95                | 19                      | 44          | 50                     | 20        | 51        | 71               | 60   | 47                   | 107   |
|                                                                                                                                                   |                                                            | Mission Manager                                     | Corrine Hodapp             |                                                                                                                                                           | 343               | 36                      | 171         | 750                    | 178       | 180       | 358              | 302  | 250                  | 552   |
| <ul> <li>for Temp Housing DA</li> <li>Define lines of commun<br/>between USACE/FEMA<br/>establish local priorities</li> </ul>                     | Christine Weisenberger<br>Mohammed Siddiqui<br>8 personnel | Schedule as of 01NOV18 TBD: FEMA Mission Extension? |                            |                                                                                                                                                           |                   |                         |             |                        |           |           |                  |      |                      |       |
| commercial site assessr                                                                                                                           |                                                            | <u>Future</u> : TMs trar<br>start 1 Nov             | sfer from other missions - |                                                                                                                                                           |                   |                         |             |                        |           |           |                  |      |                      |       |
| <ul> <li>Difficulty identifying FEI<br/>volunteers may result in<br/>USACE tasking for TMs</li> </ul>                                             | n                                                          | 9 TMs to Seli<br>1 COR to Sel<br>6 TMs to Seli      | ma - 5 Nov                 | TBD: FEMA TOPR for LOGHOUSE posted<br>28 OCT: FEMA approves Temp Housing DA Decision<br>25 OCT: Site assessments                                          |                   |                         |             |                        |           |           |                  |      |                      |       |
|                                                                                                                                                   | ·                                                          | 2 CORs to Se                                        |                            | 24 OCT: State Request for Temp Housing DA <ul> <li>Decision F</li> <li>In Progression</li> <li>Complete</li> <li>Complete</li> <li>Not Started</li> </ul> |                   |                         |             |                        |           |           | rogress<br>plete |      |                      |       |