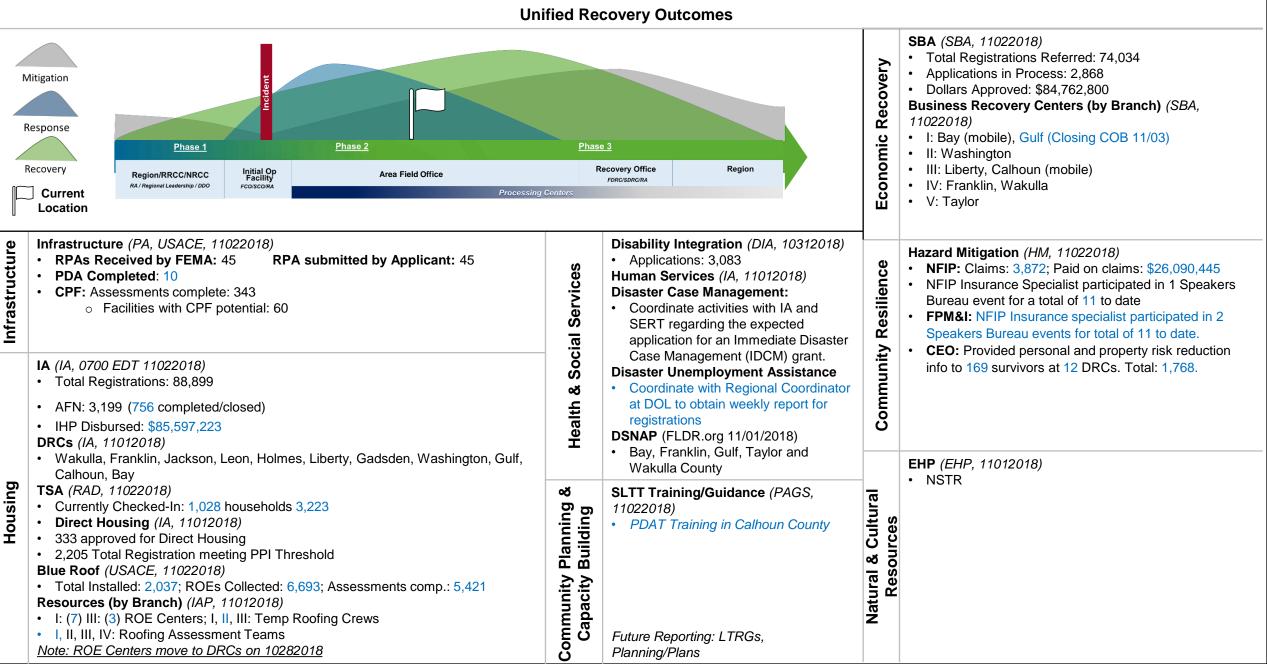

Individual Assistance (IA, 11022018)

#### Registration Intake / IHP / ONA / Inspections

- Registrations: 89,700
- IHP Disbursed: \$85,597,223
- ONA Disbursed: \$15,725,867
- HA Disbursed: \$70,670,295
- Registration Deadline: 12/10/2018

- Inspections Issued: 58,170
- Inspections Returned: 53,979
- Inspections Complete: 92.80 %
- Inspectors in Field: 312

### **Temporary Housing** (USACE, 11022018)

# Line of Effort: Temporary Housing

#### Past 24:

- Conducted commercial park site assessments in Bay & Jackson Counties.
- Continue upward reporting to FEMA of Commercial sites that have potential for temporary facilities
- · Continue Temp Housing Mission planning and scoping with FEMA Log personnel
- Six TMs transferred from CPF and Debris

#### Next 24-48:

- Initiate SIR inspections in Bay County and continue windshield site assessments in Bay County and upward reporting to FEMA
- Continue Temp Housing Mission Strategy Planning with FEMA Log personnel
- Continue manpower planning for initial TMs to attend FEMA training at Selma starting 6 Nov
- Sustainment Planning