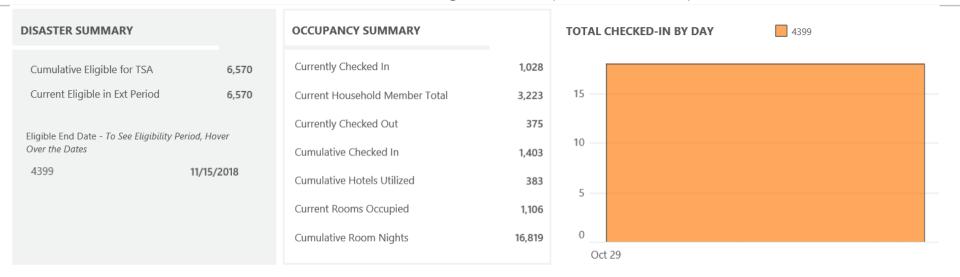

#### **Transitional Sheltering Assistance** (TSASR, 11032018)

To Select a View on the Map, use the drop down filter

Cumulative Eligible for TSA

\*\*Graphics based upon county of damaged dwelling.

Direct Housing (DHDA, 11032018)