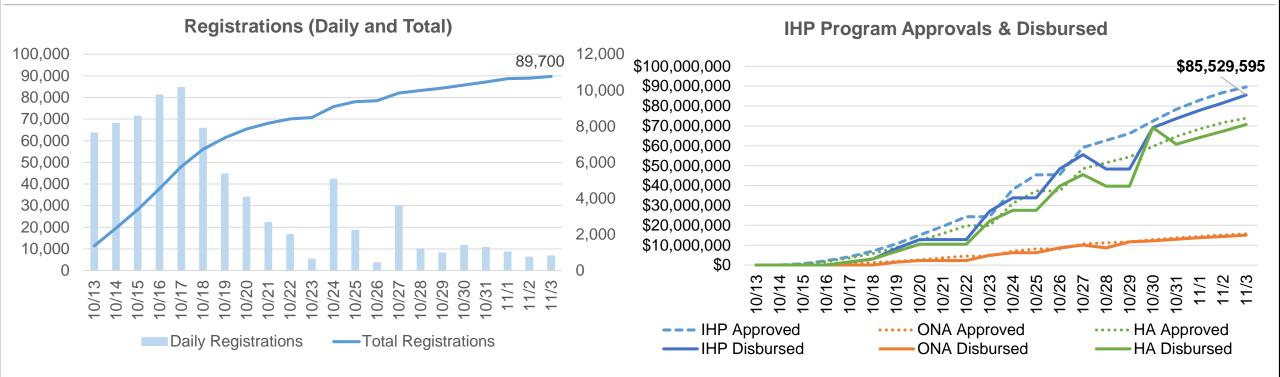

#### Registration Intake / IHP / ONA / Inspections

- Registrations: 89,700
- IHP Disbursed: \$85,597,223
- ONA Disbursed: \$15,725,867
- HA Disbursed: \$70,670,295
- Registration Deadline: 12/10/2018

- Inspections Issued: 58,170
- Inspections Returned: 53,979
- Inspections Complete: 92.80 %
- Inspectors in Field: 312