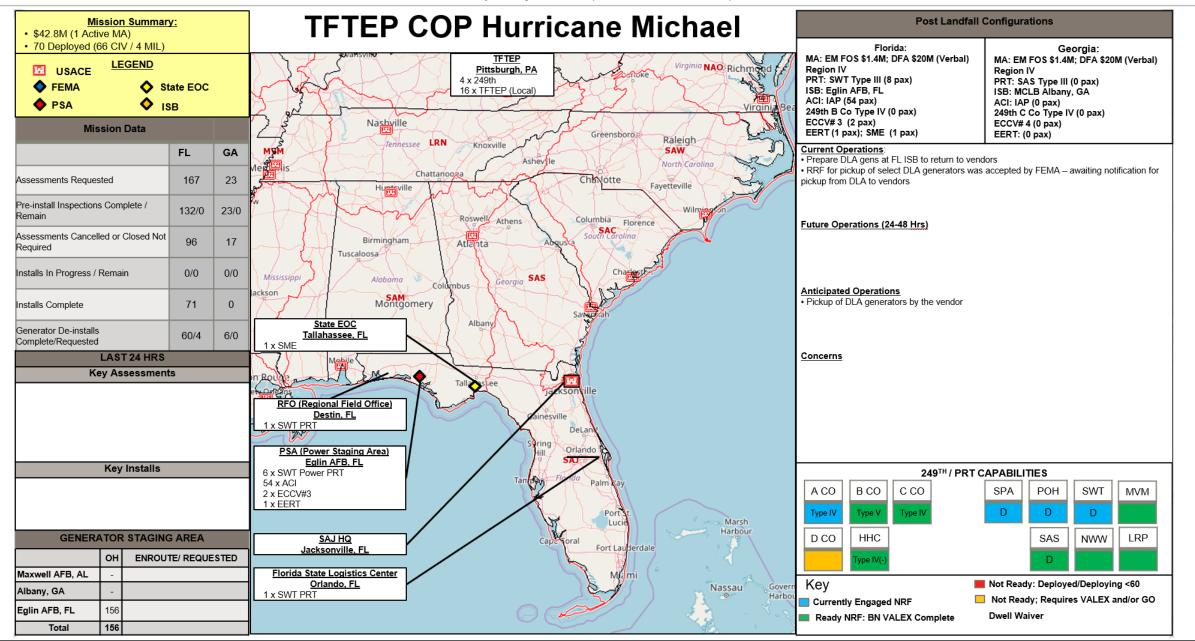

Temporary Power (USACE, 11022018)

### **Temporary Housing** (USACE, 11022018)

# Line of Effort: Temporary Housing

#### Past 24:

- Conducted commercial park site assessments in Bay & Jackson Counties.
- Continue upward reporting to FEMA of Commercial sites that have potential for temporary facilities
- · Continue Temp Housing Mission planning and scoping with FEMA Log personnel
- Six TMs transferred from CPF and Debris

#### Next 24-48:

- Initiate SIR inspections in Bay County and continue windshield site assessments in Bay County and upward reporting to FEMA
- Continue Temp Housing Mission Strategy Planning with FEMA Log personnel
- Continue manpower planning for initial TMs to attend FEMA training at Selma starting 6 Nov
- Sustainment Planning

| Mission SME                                                                                                                                       | Miss                                                       | ion Manager                                         | Action Officer             |                                                                                                                                                           |                   |                         | Mission     | Progress (             | as of 235 | 9 EDT 01  | NOV18)           |      |                      |       |
|---------------------------------------------------------------------------------------------------------------------------------------------------|------------------------------------------------------------|-----------------------------------------------------|----------------------------|-----------------------------------------------------------------------------------------------------------------------------------------------------------|-------------------|-------------------------|-------------|------------------------|-----------|-----------|------------------|------|----------------------|-------|
| Mark Koenig                                                                                                                                       |                                                            | N/A                                                 | N/A                        |                                                                                                                                                           |                   | Sites                   |             | Households             |           |           | Pa               | ds   |                      |       |
| Aver of Interest (Oneret                                                                                                                          |                                                            | Authorization:                                      |                            | County                                                                                                                                                    | ounty Total Sites | Sites                   | Total Sites | Projected<br>to accept |           | Open Pads |                  | Infe | Infeasible - Pending |       |
| Area of Interest/Operation<br>Counties (5): Bay, Gulf,                                                                                            | ions:                                                      | 18 OCT18: 4399DR-FL-COE-SAD-15                      |                            |                                                                                                                                                           | to Assess         | assessed<br>last 24 Hrs | Assessed    | Housing                | RV        | мни       | Total            | RV   | мни                  | Total |
| Calhoun, Jackson, Gadsden                                                                                                                         |                                                            | Funding: \$4,860,                                   |                            | Вау                                                                                                                                                       | 165               | 17                      | 96          | 580                    | 72        | 93        | 165              | 117  | 188                  | 305   |
| Limitations and Dislar                                                                                                                            |                                                            | Sustainment (1200 EDT 280CT18):                     |                            | Calhoun                                                                                                                                                   | 23                | 0                       | 11          | 35                     | 0         | 1         | 1                | 40   | 13                   | 53    |
| Limitations and Risks:                                                                                                                            |                                                            |                                                     |                            | Gulf                                                                                                                                                      | 19                | 0                       | 9           | 15                     | 60        | 0         | 60               | 45   | 0                    | 45    |
| <ul> <li>Need for applicant registration<br/>with FEMA and subsequent IA<br/>evaluation to determine<br/>number of applicants eligible</li> </ul> |                                                            | PRT/SME:                                            | Mark Koenig                | Gadsden                                                                                                                                                   | 41                | 0                       | 11          | 70                     | 26        | 35        | 61               | 40   | 2                    | 42    |
|                                                                                                                                                   |                                                            |                                                     | Kaleb Whisenant            | Jackson                                                                                                                                                   | 95                | 19                      | 44          | 50                     | 20        | 51        | 71               | 60   | 47                   | 107   |
|                                                                                                                                                   |                                                            | Mission Manager                                     | Corrine Hodapp             |                                                                                                                                                           | 343               | 36                      | 171         | 750                    | 178       | 180       | 358              | 302  | 250                  | 552   |
| <ul> <li>for Temp Housing DA</li> <li>Define lines of commun<br/>between USACE/FEMA<br/>establish local priorities</li> </ul>                     | Christine Weisenberger<br>Mohammed Siddiqui<br>8 personnel | Schedule as of 01NOV18 TBD: FEMA Mission Extension? |                            |                                                                                                                                                           |                   |                         |             |                        |           |           |                  |      |                      |       |
| commercial site assessr                                                                                                                           |                                                            | <u>Future</u> : TMs trar<br>start 1 Nov             | sfer from other missions - |                                                                                                                                                           |                   |                         |             |                        |           |           |                  |      |                      |       |
| <ul> <li>Difficulty identifying FEI<br/>volunteers may result in<br/>USACE tasking for TMs</li> </ul>                                             | n                                                          | 9 TMs to Seli<br>1 COR to Sel<br>6 TMs to Seli      | ma - 5 Nov                 | TBD: FEMA TOPR for LOGHOUSE posted<br>28 OCT: FEMA approves Temp Housing DA Decision<br>25 OCT: Site assessments                                          |                   |                         |             |                        |           |           |                  |      |                      |       |
|                                                                                                                                                   | ·                                                          | 2 CORs to Se                                        |                            | 24 OCT: State Request for Temp Housing DA <ul> <li>Decision F</li> <li>In Progression</li> <li>Complete</li> <li>Complete</li> <li>Not Started</li> </ul> |                   |                         |             |                        |           |           | rogress<br>plete |      |                      |       |