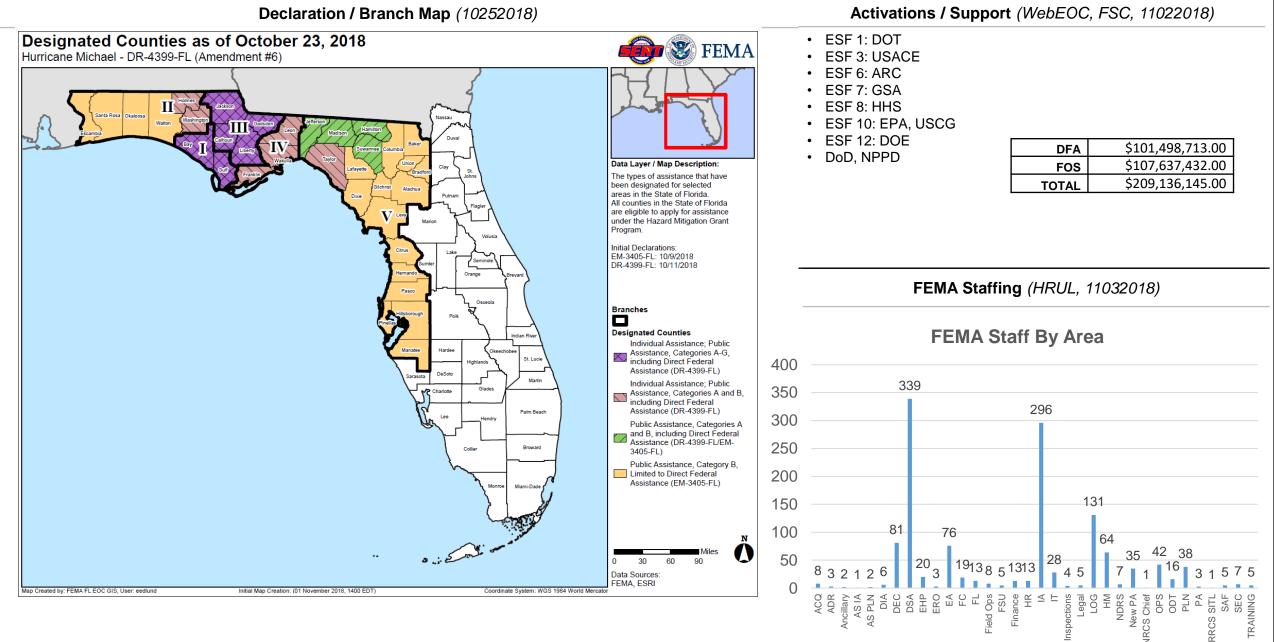

| <u>In</u>            | cident Map Journal DI                                                                                                                                                                                                                                                                                                                                                                                                                                                                                                                      |                                                                                                                                                                                                                                                                           | <b>99-FL: Hurricane Michael Daily Executive Summa</b><br>s of 03 NOV 2018 ( <b>0730 EDT</b> ) Updates in Blue                                                                                             | ry                                                                                                                                                         | <b>FEMA</b>                                                                                                                                                                                                                                                                                                                                                                                                                                                                                                                                                 |  |  |  |
|----------------------|--------------------------------------------------------------------------------------------------------------------------------------------------------------------------------------------------------------------------------------------------------------------------------------------------------------------------------------------------------------------------------------------------------------------------------------------------------------------------------------------------------------------------------------------|---------------------------------------------------------------------------------------------------------------------------------------------------------------------------------------------------------------------------------------------------------------------------|-----------------------------------------------------------------------------------------------------------------------------------------------------------------------------------------------------------|------------------------------------------------------------------------------------------------------------------------------------------------------------|-------------------------------------------------------------------------------------------------------------------------------------------------------------------------------------------------------------------------------------------------------------------------------------------------------------------------------------------------------------------------------------------------------------------------------------------------------------------------------------------------------------------------------------------------------------|--|--|--|
|                      | <b>Current Weather:</b> (NWS, 11032018)<br>Sunny, with a high near 69. Calm wind becoming northeast around                                                                                                                                                                                                                                                                                                                                                                                                                                 | 5 mph                                                                                                                                                                                                                                                                     | in the afternoon.                                                                                                                                                                                         | Lifelines in Priority Order:4. Transportation1. Safety & Security5. Energy2. Food, Water, Sheltering6. Communications3. Health & Medical7. Hazardous Waste |                                                                                                                                                                                                                                                                                                                                                                                                                                                                                                                                                             |  |  |  |
|                      | eclarations/Actions:<br>FEMA-4399-DR-FL approved on 11 Oct 2018                                                                                                                                                                                                                                                                                                                                                                                                                                                                            | <ul> <li>FEMA-4399-DR-FL approved on 11 Oct 2018</li> <li>Incident Period: 07 – 19 October 2018</li> <li>County Governments Fully or Partially Closed: 4</li> <li>Schools Closed: 0</li> </ul>                                                                            |                                                                                                                                                                                                           |                                                                                                                                                            |                                                                                                                                                                                                                                                                                                                                                                                                                                                                                                                                                             |  |  |  |
| •                    | <ul> <li>Incident Period: 07 – 19 October 2018</li> <li>IA/PA, Categories A &amp; B (12 Counties)</li> <li>PA, Categories A &amp; B (16 Counties, include the above 12)</li> <li>PA, Categories C-G (6 Counties)</li> <li>State EOC Activation Level: II</li> </ul>                                                                                                                                                                                                                                                                        | oyed Staff: (HRUL, 11032018)                                                                                                                                                                                                                                              | Communication                                                                                                                                                                                             |                                                                                                                                                            |                                                                                                                                                                                                                                                                                                                                                                                                                                                                                                                                                             |  |  |  |
| Safety & Security    | All resources demobilized                                                                                                                                                                                                                                                                                                                                                                                                                                                                                                                  | Fatalities 35 (▲4) (State, 10262018)         Facilities (ESF 8, 11012018)         • Hospitals Closed: 7         • Other health care facilities: 27         Resources (by Branch) (IAP, 11022018)         • I: HHS Pharm Strike Team (Anticipate demobilization date 11/07 |                                                                                                                                                                                                           |                                                                                                                                                            | <ul> <li>Resources (by Branch) (IAP, 11022018)</li> <li>I: EPA Debris Team</li> <li>I, II, III, IV: USACE Debris Technical Monitor</li> </ul>                                                                                                                                                                                                                                                                                                                                                                                                               |  |  |  |
| Food, Water, Shelter | <ul> <li>Shelters (ARC, Mass Care, 0600 EDT, 11032018)</li> <li>Shelters Open: 6, pop. 552 (▼239)</li> <li>38,443 meals served today. Over 871,232 meals served to date</li> <li>Water (EPA, 10282018)</li> <li>Boil Water Advisory: 23 (▼3) notices</li> <li>Resources (by Branch) (IAP, 11022018)</li> <li>I: 14 DSA Crews/TFs, 5 MRICs; 3 Shelter Transition Crew</li> <li>II: 2 DSA Crews, 1 Shelter Transition Crew</li> <li>III: 10 DSA Crews/TFs, 3 Shelter Trans. Crew</li> <li>IV: 2 DSA Crews</li> <li>V: 1 DSA Crews</li> </ul> | Energy                                                                                                                                                                                                                                                                    | <ul> <li>Grid (DOE, 11032018)</li> <li>2,996 (▼2,060) customers</li> <li>Resources (USACE, IAP, 11022018)</li> <li>USACE Generator Installs Complete: 71</li> <li>De-installed/Requested: 60/4</li> </ul> | Hazardous Waste Tran                                                                                                                                       | <ul> <li>Hazardous Materials (USCG, 10282018)</li> <li>USCG: Identified 129 vessels verified submerged or partially submerged. Targets with discharging activity: 23 <ul> <li>10 mitigated, 12 contained, 1 removed</li> <li>Recovered 2,395 gallons (oil/water mix)</li> </ul> </li> <li>EPA <ul> <li>FL DEP authorize 151 DDMS in the 16 impacted counties</li> <li>LST visited 73 sites in Bay, Gulf and Calhoun Counties</li> <li>Resources (by Branch) (IAP, 11022018)</li> <li>I: USCG Vessel Assessment and Mitigation groups</li> </ul> </li> </ul> |  |  |  |