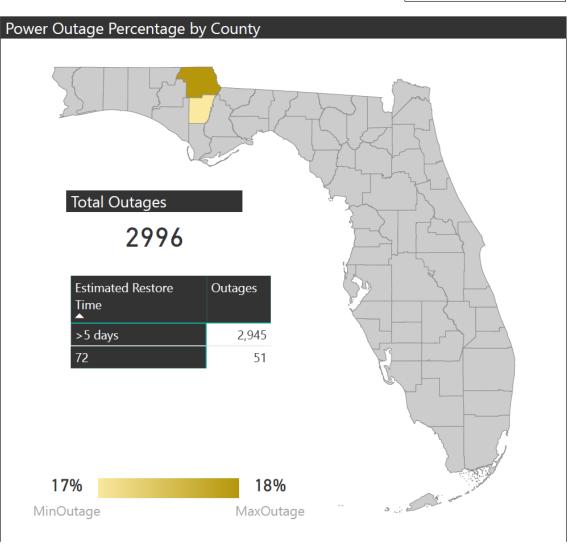

# 11/3/2018

Power Outages (DOE, 11032018)

# DR-4399-FL: Affected County Power Outages

| County  | % Outages | Current Number Out |  |
|---------|-----------|--------------------|--|
| Calhoun | 3%        | 486                |  |
| Jackson | 5%        | 2,510              |  |
| Total   | 0%        | 2,996              |  |