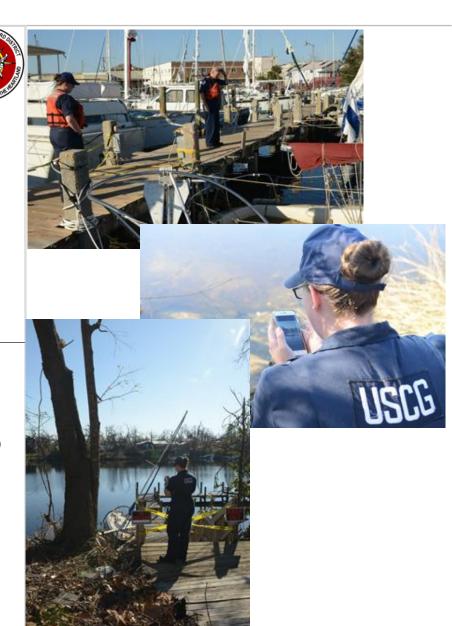

ESF-10 operations

DR-4399-FL: Hurricane Michael Daily Executive Summary As of 03 NOV 2018 (0730 EDT) Updates in Blue FEMA

ESF 10 (USCG, 11022018)

# ESF 10 - Michael

#### Situation:

Total Targets Assessed by field team on the ground: 787 (57%)

#### <u>Overhead</u>

- USCG: 44 (27 active; 15 Reserve; 2 Civilian)
- State: 10
- NOAA: 3
- Contractors: 6
- MA Expended: \$2,093,519.17
- MA Remaining: \$12,906,480.53
- MA Burn Rate: \$69,783.97 per day

#### Targets with Discharging Activity: 08 total / 07 contained

70 No further action required (tracking only)

· Total Targets needing assessment in the field: 1360

Imagery Targets: 1342 vessels (RPI data)

Targets immediately cleared: 491Targets tracked by Survey 123 App: 269

227 Require ESF-10 action

Targets discovered by teams in the field: 18

Boom deployed: 3000 feet

## Key Future Actions:

- · Mitigation of active discharges continues.
- · Engage with Municipal Marinas and DoD Facilities.
- Continue to engage in consultations with Trustees.
- Field teams of joint CG & FWC continue detailed assessment utilizing Survey 1-2-3 App.
- Mitigation & removal Ops will begin a few days after detailed surveys begin.
- Detailed assessment will reduce amount of targets that will require ESF-10 action.
- Planning for transition points, road access and boat storage sights continues on pace.

# **Objectives:**

- · M Ensure the safety and wellness of responders.
- M/O Identify and minimize the impact to environmentally sensitive areas, threatened species, and identified historical/cultural areas.
- M Establish and maintain a single common operating picture (COP) of identified targets.
- O Determine actual and potential pollution discharges/releases, prioritize responses and initiate cleanup efforts for active discharges.
   M - Maintain clear and concise messaging up to Sector Mobile, the 8th CG District and to State/local partners.
- · M Inform the public, stakeholders, and media of response activities.
- O Implement the vessel pollution mitigation plan.
- M/O Plan and execute an efficient and effective joint response operation in accordance with best management practices.
- M Ensure proficiency with data management applications and processes.