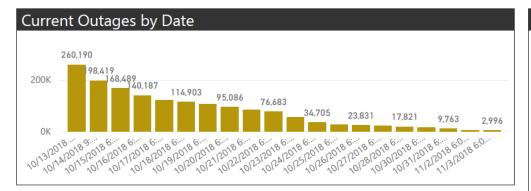

# 11/3/2018

Power Outages (DOE, 11032018)

# DR-4399-FL: Affected County Power Outages

| County  | % Outages | Current Number Out |  |
|---------|-----------|--------------------|--|
| Calhoun | 3%        | 486                |  |
| Jackson | 5%        | 2,510              |  |
| Total   | 0%        | 2,996              |  |