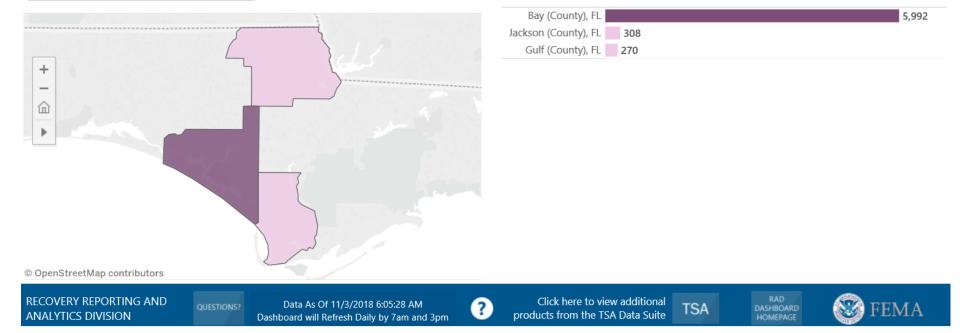

#### **Transitional Sheltering Assistance** (TSASR, 11032018)

To Select a View on the Map, use the drop down filter

Cumulative Eligible for TSA

\*\*Graphics based upon county of damaged dwelling.

Direct Housing (DHDA, 11032018)