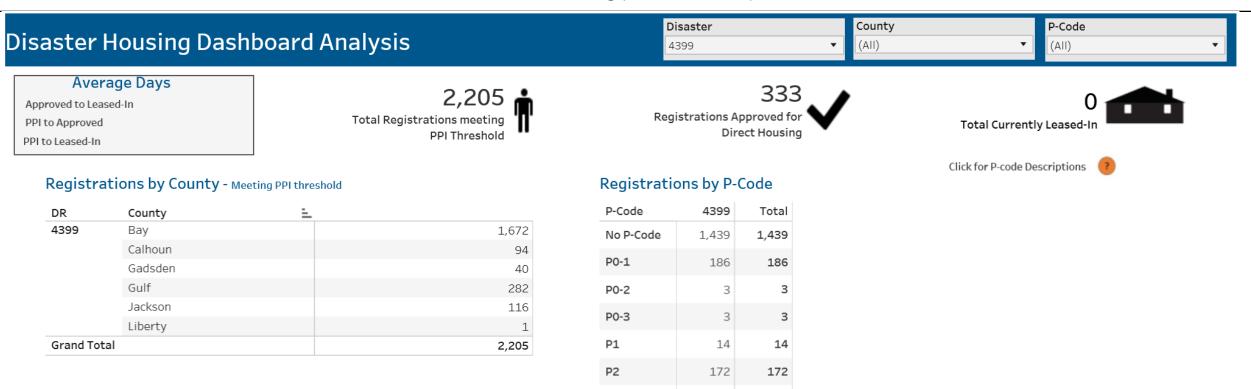

Ρ4

P5

P6

Total

**Registrations by Solution** 

Leased-In by Unit Type

333

26

29

2,205

333

26

29

2,205

Temporary Roof (USACE, 11022018)