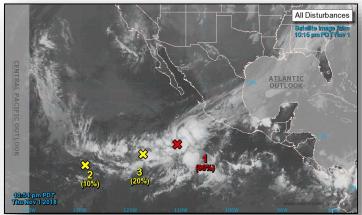

### Tropical Outlook – Eastern Pacific

#### Disturbance 1 (as of 2:00 a.m. EDT)

- 600 miles S of southern tip of Baja California Peninsula
- Moving slowly
- Conditions are forecast to be conducive for development and a tropical depression is likely to form during the next few days
- Formation chance through 48 hours: High (90%)
- Formation chance through 5 days: High (90%)

#### Disturbance 2 (as of 2:00 a.m. EDT)

- 1,500 SW of the southern tip of the Baja California Peninsula
- Moving W or WNW at 5 -10 mph
- Any development during the next few days should be slow to occur
- Formation chance through 48 hours: Low (10%)
- Formation chance through 5 days: Low (10%)

#### Disturbance 3 (as of 2:00 a.m. EDT)

- 1,000 miles SW of the southern tip of the Baja California Peninsula
- Moving W or WNW to NW at 5 -10 mph
- Some development is possible, although it could be limited due to proximity of the disturbance to the east
- Formation chance through 48 hours: Low (20%)
- Formation chance through 5 days: Medium (40%)