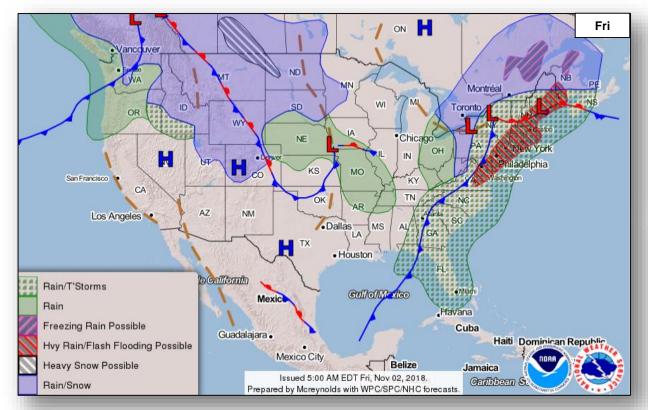

### National Weather Forecast

### Precipitation / Excessive Rainfall Forecast

Fri

Sat

Sun