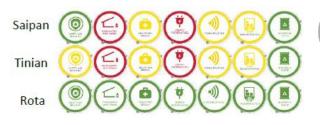

#### Food, Water, Sheltering:

- · Rota: all water services online
- Saipan & Tinian: mobile water filtration system on each island providing potable water;
   private vendors providing water to residents
- Shelters/Occupants: 13 (+1) / 965 (+79) across CNMI; all Rota shelters closed; 9 (+2) shelters at or over capacity
- Saipan: 4 long-term congregate shelters have been identified/prepared for residents

#### Health and Medical:

- · Saipan: hospital remains operational on generator power and is below capacity
- Tinian: Tinian Medical Center structurally compromised, no current patients

#### Energy:

- Saipan: 99% of customers without power; Tinian 100% customers without power; Rota: power restored to nearly 99% of customers
- Saipan: 8 of 9 power feeders offline; island relying on generators
- · Tinian: 4 of 4 power feeders offline; island relying on generators, 2 generators installed
- · Rota: all 3 power feeders online
- Gas stations: Saipan: 6 of 10 open and receiving regularly scheduled fuel deliveries;
   Tinian: one gas station open, using generator power

#### Communication:

- Saipan: 5 of 20 cell towers on generator power, cell service intermittent
- · Tinian: 1 cell tower down, 2 on generator power
- · Rota: 1 cell tower down, 4 on generator power

#### Transportation:

- Airports:
  - Saipan: restricted to humanitarian relief only; mobile air traffic control tower arrived and positioned; one generator repaired; second generator has required repairs identified with no estimated time of completion
  - Tinian: open for humanitarian relief flights only
  - Gov CNMI announced CNMI would resume normal flight operations on November
- · Roads:
  - Saipan: road debris clearance estimated at 80% of major highways and is ongoing
  - Tinian: debris clearance continues

#### **Hazardous Waste**

• Saipan: 1 waste water plant is full mission capable, 1 is non-mission capable