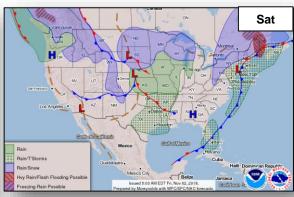

hrough 5 days: High (90%)

#### Disturbance 2 (as of 2:00 a.m. EDT)

- 1,500 SW of the southern tip of the Baja California Peninsula
- Moving W or WNW at 5 -10 mph
- Any development during the next few days should be slow to occur
- Formation chance through 48 hours: Low (10%)
- Formation chance through 5 days: Low (10%)

#### Disturbance 3 (as of 2:00 a.m. EDT)

- 1,000 miles SW of the southern tip of the Baja California Peninsula
- Moving W or WNW to NW at 5 -10 mph
- Some development is possible, although it could be limited due to proximity of the disturbance to the east
- Formation chance through 48 hours: Low (20%)
- Formation chance through 5 days: Medium (40%)





### Tropical Outlook – Central Pacific







**48 Hour Outlook** 

5 Day Outlook

### National Weather Forecast









### Precipitation / Excessive Rainfall Forecast





Fri

Sat

Sun

### Fire Weather Outlook







Friday Saturday

## Hazards Outlook – Nov 4 - 8





## Joint Preliminary Damage Assessments



| Davies | State /  | Front                                   | IA / PA | Number of Counties |           | Start Fred  |
|--------|----------|-----------------------------------------|---------|--------------------|-----------|-------------|
| Region | Location | Event                                   |         | Requested          | Completed | Start – End |
| III VA |          | Hurricane Michael                       | IA      | 0                  | 0         | N/A         |
| III    | VA       | October 10-11, 2018 and continuing      | PA      | 38 (+2)            | 0         | 10/29 – T