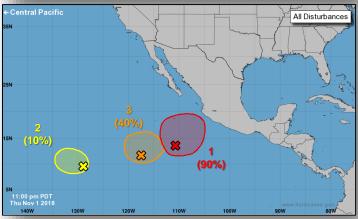

### Tropical Outlook – Central Pacific

**48 Hour Outlook** 

5 Day Outlook

#### Disturbance 1 (as of 2:00 a.m. EDT)

- 600 miles S of southern tip of Baja California Peninsula
- Moving slowly
- Conditions are forecast to be conducive for development and a tropical depression is likely to form during the next few days
- Formation chance through 48 hours: High (90%)
- Formation chance through 5 days: High (90%)

#### Disturbance 2 (as of 2:00 a.m. EDT)

- 1,500 SW of the southern tip of the Baja California Peninsula
- Moving W or WNW at 5 -10 mph
- Any development during the next few days should be slow to occur
- Formation chance through 48 hours: Low (10%)
- Formation chance through 5 days: Low (10%)

#### Disturbance 3 (as of 2:00 a.m. EDT)

- 1,000 miles SW of the southern tip of the Baja California Peninsula
- Moving W or WNW to NW at 5 -10 mph
- Some development is possible, although it could be limited due to proximity of the disturbance to the east
- Formation chance through 48 hours: Low (20%)
- Formation chance through 5 days: Medium (40%)