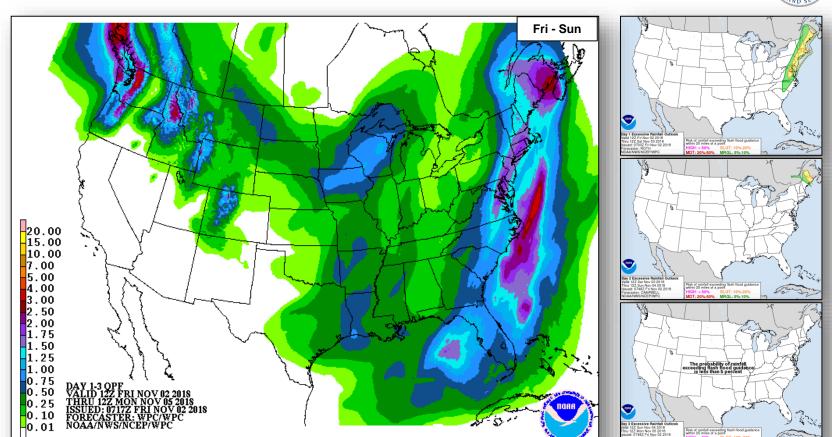

00 a.m. EDT)

- 1,500 SW of the southern tip of the Baja California Peninsula
- Moving W or WNW at 5 -10 mph
- Any development during the next few days should be slow to occur
- Formation chance through 48 hours: Low (10%)
- Formation chance through 5 days: Low (10%)

#### Disturbance 3 (as of 2:00 a.m. EDT)

- 1,000 miles SW of the southern tip of the Baja California Peninsula
- Moving W or WNW to NW at 5 -10 mph
- Some development is possible, although it could be limited due to proximity of the disturbance to the east
- Formation chance through 48 hours: Low (20%)
- Formation chance through 5 days: Medium (40%)





### Tropical Outlook – Central Pacific







**48 Hour Outlook** 

5 Day Outlook

### National Weather Forecast









### Precipitation / Excessive Rainfall Forecast





Fri

Sat

Sun

### Fire Weather Outlook







Friday Saturday

## Hazards Outlook – Nov 4 - 8





## Joint Preliminary Damage Assessments



| Davies | State /  | Front                                   | IA / PA | Number of Counties |           | Start Fred  |
|--------|----------|-----------------------------------------|---------|--------------------|-----------|-------------|
| Region | Location | Event                                   |         | Requested          | Completed | Start – End |
| III VA |          | Hurricane Michael                       | IA      | 0                  | 0         | N/A         |
| III    | VA       | October 10-11, 2018 and continuing      | PA      | 38 (+2)            | 0         | 10/29 – TBD |
| V MN   | Flooding | IA