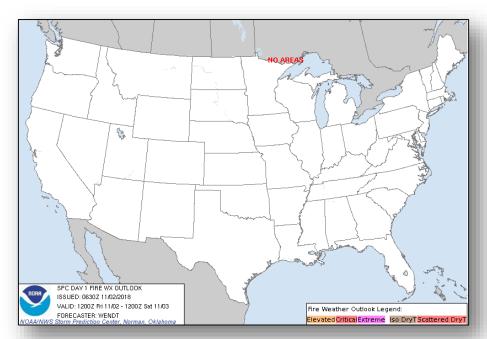

of the Baja California Peninsula
- Moving W or WNW at 5 -10 mph
- Any development during the next few days should be slow to occur
- Formation chance through 48 hours: Low (10%)
- Formation chance through 5 days: Low (10%)

#### Disturbance 3 (as of 2:00 a.m. EDT)

- 1,000 miles SW of the southern tip of the Baja California Peninsula
- Moving W or WNW to NW at 5 -10 mph
- Some development is possible, although it could be limited due to proximity of the disturbance to the east
- Formation chance through 48 hours: Low (20%)
- Formation chance through 5 days: Medium (40%)





### Tropical Outlook – Central Pacific







**48 Hour Outlook** 

5 Day Outlook

### National Weather Forecast









### Precipitation / Excessive Rainfall Forecast





Fri

Sat

Sun

### Fire Weather Outlook







Friday Saturday

## Hazards Outlook – Nov 4 - 8





## Joint Preliminary Damage Assessments



| Davies | State /  | Front                                   | IA / PA | Number of Counties |           | Start Fred  |
|--------|----------|-----------------------------------------|---------|--------------------|-----------|-------------|
| Region | Location | Event                                   |         | Requested          | Completed | Start – End |
| III VA |          | Hurricane Michael                       | IA      | 0                  | 0         | N/A         |
| III    | VA       | October 10-11, 2018 and continuing      | PA      | 38 (+2)            | 0         | 10/29 – TBD |
| V MN   | Flooding | IA                                      | 0       | 0                  |