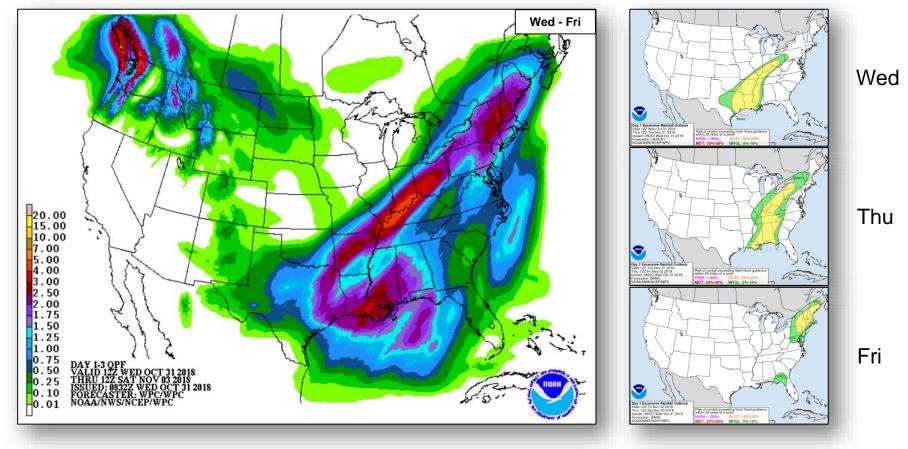

### Precipitation / Excessive Rainfall Forecast

#### Significant Weather:

- Severe thunderstorms possible Southern Plains and Lower Mississippi Valley
- Heavy rain and flash flooding possible Southern Plains and Lower Mississippi Valley to Ohio Valley
- Freezing rain possible Northern Intermountain and Northern Rockies
- Critical and elevated fire weather CA
- Red Flag Warnings northern and southern CA