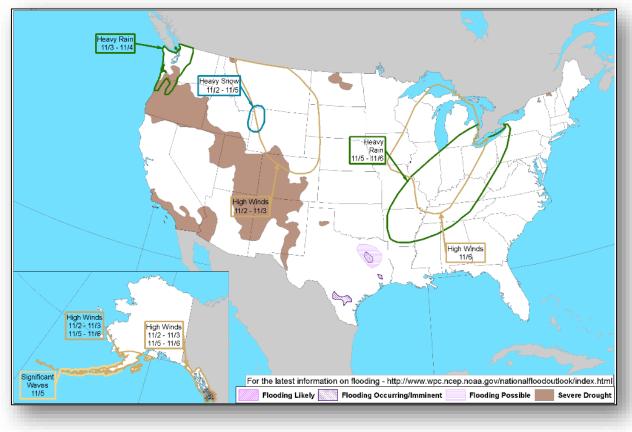

for some slow development over next couple of days
- Formation chance through 48 hours: Low (20%)
- Formation chance through 5 days: Low (20%)

#### Disturbance 2 (as of 8:00 a.m. EDT)

- Several hundred miles S and SW of southwestern coast of Mexico
- Moving WNW to NW at 5 -10 mph
- Conditions forecast to be conducive for gradual development during next several days
- · Tropical depression could form later this week or this weekend
- Formation chance through 48 hours: Low (20%)
- Formation chance through 5 days: Medium (60%)





### Tropical Outlook – Central Pacific





48 Hour Outlook

5 Day Outlook

### Severe Weather Outlook





### National Weather Forecast







### Precipitation / Excessive Rainfall Forecast





### Fire Weather Outlook





### Hazards Outlook – Nov 2 - 6





### Space Weather



|                                                                                                                        | Space Weather<br>Activity | Geomagnetic<br>Storms | Solar<br>Radiation | Radio<br>Blackouts |  |  |  |
|------------------------------------------------------------------------------------------------------------------------|---------------------------|-----------------------|--------------------|--------------------|--|--|--|
| Past 24 Hours                                                                                                          | None                      | None                  | None               | None               |  |  |  |
| Next 24 Hours None None None None