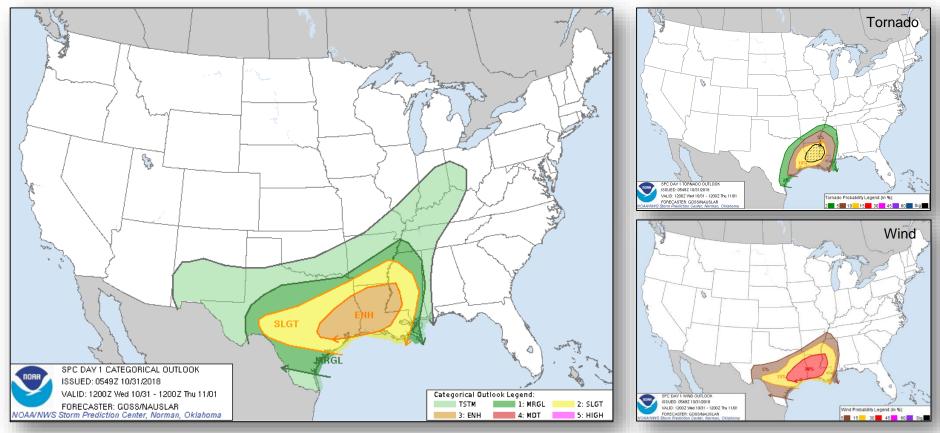

a.m. EDT)

- 1,400 miles SW of southern tip of Baja California Peninsula
- Moving W or WNW at 5-10 mph
- Conditions expected to be only marginally conducive for some slow development over next couple of days
- Formation chance through 48 hours: Low (20%)
- Formation chance through 5 days: Low (20%)

#### Disturbance 2 (as of 8:00 a.m. EDT)

- Several hundred miles S and SW of southwestern coast of Mexico
- Moving WNW to NW at 5 -10 mph
- Conditions forecast to be conducive for gradual development during next several days
- · Tropical depression could form later this week or this weekend
- Formation chance through 48 hours: Low (20%)
- Formation chance through 5 days: Medium (60%)





### Tropical Outlook – Central Pacific





48 Hour Outlook

5 Day Outlook

### Severe Weather Outlook





### National Weather Forecast







### Precipitation / Excessive Rainfall Forecast





### Fire Weather Outlook





### Hazards Outlook – Nov 2 - 6





### Space Weather



|                                                                                                                        | Space Weather<br>Activity | Geomagnetic<br>Storms | Solar<br>Radiation | Radio<br>Blackouts |  |  |  |
|------------------------------------------------------------------------------------------------------------------------|---------------------------|-----------------------|--------------------|--------------------|--|--|--|
| Past 24 Hours                                                                                                          | None                      | None