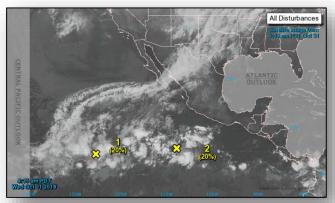

#### Disturbance 1 (as of 8:00 a.m. EDT)

- 1,400 miles SW of southern tip of Baja California Peninsula
- Moving W or WNW at 5-10 mph
- Conditions expected to be only marginally conducive for some slow development over next couple of days
- Formation chance through 48 hours: Low (20%)
- Formation chance through 5 days: Low (20%)

#### Disturbance 2 (as of 8:00 a.m. EDT)

- Several hundred miles S and SW of southwestern coast of Mexico
- Moving WNW to NW at 5 -10 mph
- Conditions forecast to be conducive for gradual development during next several days
- · Tropical depression could form later this week or this weekend
- Formation chance through 48 hours: Low (20%)
- Formation chance through 5 days: Medium (60%)