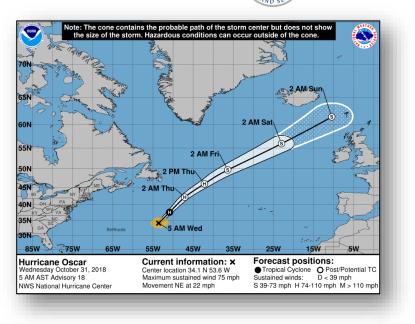

### Tropical Outlook – Atlantic

Hurricane Oscar (CAT 1) (Advisory #18 as of 5:00 a.m. EDT)

- 660 miles ENE of Bermuda
- Moving NE at 22 mph
- Maximum sustained winds 75 mph
- Expected to become an extratropical low over the northcentral Atlantic Ocean by tonight
- Although gradual weakening is expected during the next several days, Oscar is expected to remain a powerful posttropical cyclone over the north-central and northeastern Atlantic Ocean into the weekend
- Hurricane force winds extend 30 miles; tropical storm force winds extend 150 miles