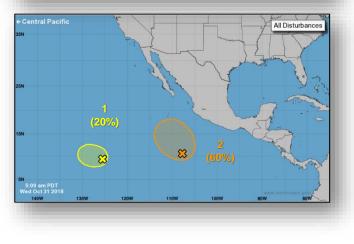

ce winds extend 150 miles



FEMA

### Tropical Outlook – Eastern Pacific



#### Disturbance 1 (as of 8:00 a.m. EDT)

- 1,400 miles SW of southern tip of Baja California Peninsula
- Moving W or WNW at 5-10 mph
- Conditions expected to be only marginally conducive for some slow development over next couple of days
- Formation chance through 48 hours: Low (20%)
- Formation chance through 5 days: Low (20%)

#### Disturbance 2 (as of 8:00 a.m. EDT)

- Several hundred miles S and SW of southwestern coast of Mexico
- Moving WNW to NW at 5 -10 mph
- Conditions forecast to be conducive for gradual development during next several days
- · Tropical depression could form later this week or this weekend
- Formation chance through 48 hours: Low (20%)
- Formation chance through 5 days: Medium (60%)





### Tropical Outlook – Central Pacific





48 Hour Outlook

5 Day Outlook

### Severe Weather Outlook





### National Weather Forecast







### Precipitation / Excessive Rainfall Forecast





### Fire Weather Outlook





### Hazards Outlook – Nov 2 - 6





### Space Weather



|                                                                                                                        | Space Weather<br>Activity | Geomagnetic<br>Storms | Solar<br>Radiation | Radio<br>Blackouts |  |  |  |
|------------------------------------------------------------------------------------------------------------------------|---------------------------|-----------------------|--------------------|--------------------|--|--|--|
| Past 24 Hours