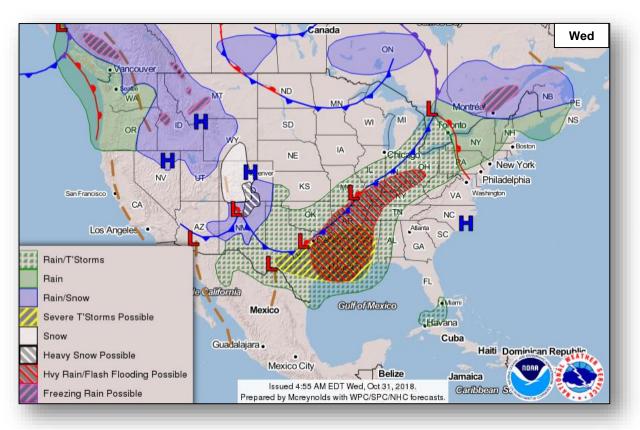

hern tip of Baja California Peninsula
- Moving W or WNW at 5-10 mph
- Conditions expected to be only marginally conducive for some slow development over next couple of days
- Formation chance through 48 hours: Low (20%)
- Formation chance through 5 days: Low (20%)

#### Disturbance 2 (as of 8:00 a.m. EDT)

- Several hundred miles S and SW of southwestern coast of Mexico
- Moving WNW to NW at 5 -10 mph
- Conditions forecast to be conducive for gradual development during next several days
- · Tropical depression could form later this week or this weekend
- Formation chance through 48 hours: Low (20%)
- Formation chance through 5 days: Medium (60%)





### Tropical Outlook – Central Pacific





48 Hour Outlook

5 Day Outlook

### Severe Weather Outlook





### National Weather Forecast







### Precipitation / Excessive Rainfall Forecast





### Fire Weather Outlook





### Hazards Outlook – Nov 2 - 6





### Space Weather



|                                                                                                                        | Space Weather<br>Activity | Geomagnetic<br>Storms | Solar<br>Radiation | Radio<br>Blackouts |  |  |  |
|------------------------------------------------------------------------------------------------------------------------|---------------------------|-----------------------|--------------------|--------------------|--|--|--|
| Past 24 Hours                                                                                                          | None                      | None                  | None               | None