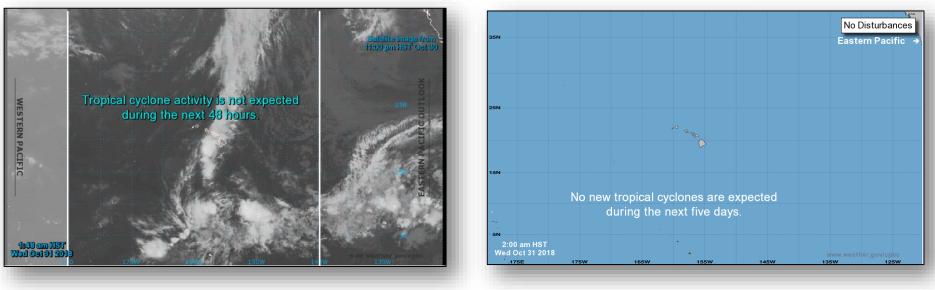

### Tropical Outlook – Eastern Pacific

#### Disturbance 1 (as of 8:00 a.m. EDT)

- 1,400 miles SW of southern tip of Baja California Peninsula
- Moving W or WNW at 5-10 mph
- Conditions expected to be only marginally conducive for some slow development over next couple of days
- Formation chance through 48 hours: Low (20%)
- Formation chance through 5 days: Low (20%)

#### Disturbance 2 (as of 8:00 a.m. EDT)

- Several hundred miles S and SW of southwestern coast of Mexico
- Moving WNW to NW at 5 -10 mph
- Conditions forecast to be conducive for gradual development during next several days
- · Tropical depression could form later this week or this weekend
- Formation chance through 48 hours: Low (20%)
- Formation chance through 5 days: Medium (60%)

### Tropical Outlook – Central Pacific

48 Hour Outlook

5 Day Outlook