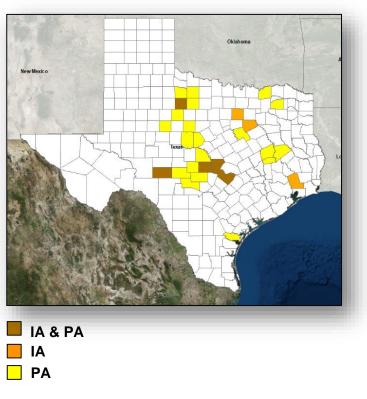

#### <u>Texas</u>

- On October 30, 2018, the Governor requested a Major Disaster Declaration for the State of Texas
- For severe storms and flooding beginning on September 10, 2018, and continuing
- Requesting:
  - Individual Assistance for 8 counties
  - Public Assistance, including direct federal assistance, for 25 counties
  - Hazard Mitigation statewide