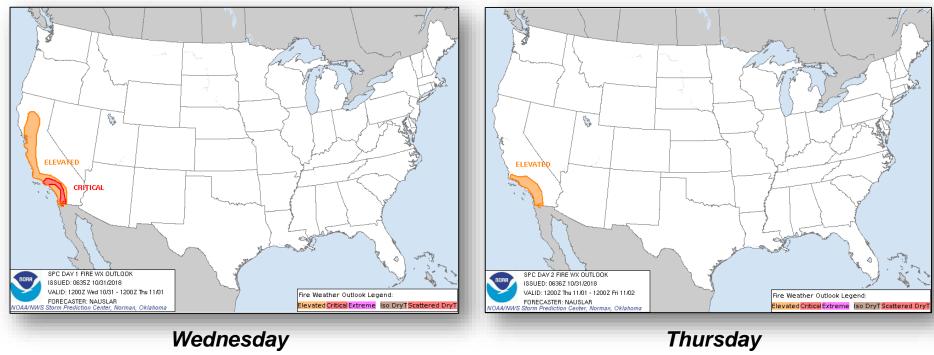

### Fire Weather Outlook

#### Significant Weather:

- Severe thunderstorms possible Southern Plains and Lower Mississippi Valley
- Heavy rain and flash flooding possible Southern Plains and Lower Mississippi Valley to Ohio Valley
- Freezing rain possible Northern Intermountain and Northern Rockies
- Critical and elevated fire weather CA
- Red Flag Warnings northern and southern CA