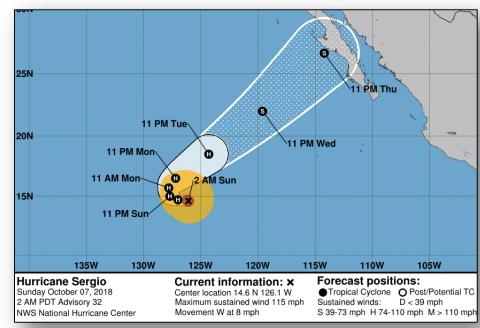

### Tropical Outlook – Eastern Pacific

Hurricane Sergio (CAT 3) (Advisory #32 as of 5:00 a.m. EDT)

- 1,205 miles WSW of the southern tip of Baja California Mexico
- Moving W at 8 mph
- Maximum sustained winds 115 mph