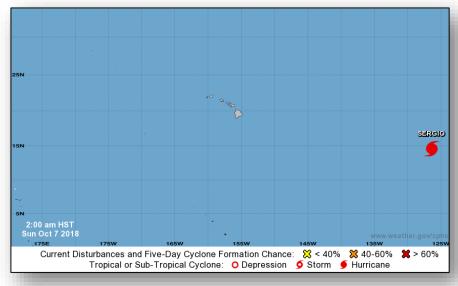

### Tropical Outlook – Eastern Pacific

Hurricane Sergio (CAT 3) (Advisory #32 as of 5:00 a.m. EDT)

- 1,205 miles WSW of the southern tip of Baja California Mexico
- Moving W at 8 mph
- Maximum sustained winds 115 mph