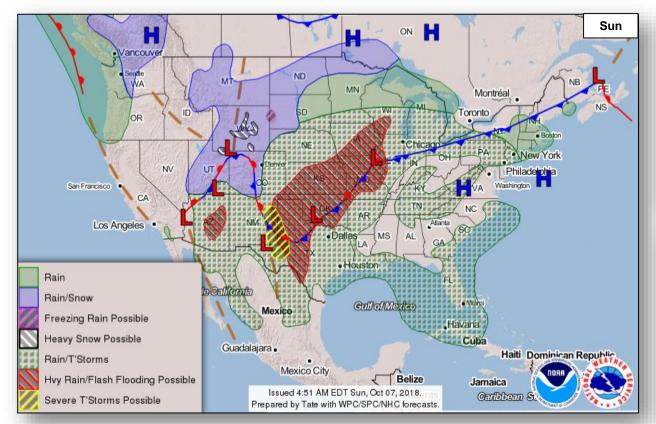

#### **Significant Weather:**

- Severe thunderstorms possible Southern Plains
- Heavy rain & flash flooding possible Southwest and Southern Plains through the Great Lakes
- Flash Flood Warning Portions of southwest Arizona
- · Critical fire weather Portions of northern California

#### <u>Tropical Depression Fourteen</u> (Advisory #3A as of 8:00 a.m. EDT)

- 780 miles south of Pensacola, FL
- Moving N at 3 mph; will move into the eastern Gulf of Mexico late Monday through Wednesday
- Max sustained winds 35 mph
- Strengthening forecast during the next several days
- Expected to become a tropical storm later today
- Could become a hurricane by Tuesday night or Wednesday
- Outer rain bands are expected to produce total rain accumulations of 2 to 4 inches across the Florida Keys through Monday