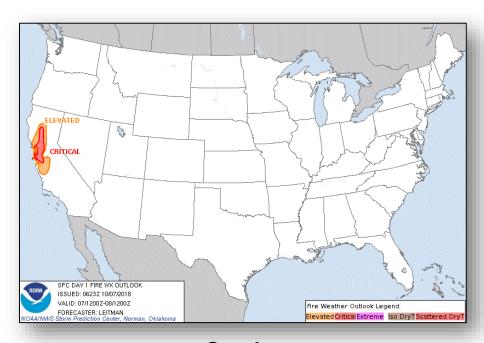

#### Fire Weather Outlook

Sunday Monday

#### **Significant Weather:**

- Severe thunderstorms possible Southern Plains
- Heavy rain & flash flooding possible Southwest and Southern Plains through the Great Lakes
- Flash Flood Warning Portions of southwest Arizona
- · Critical fire weather Portions of northern California