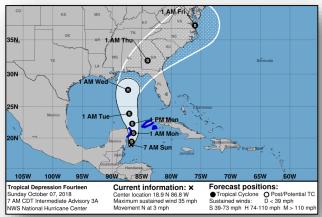

#### <u>Tropical Depression Fourteen</u> (Advisory #3A as of 8:00 a.m. EDT)

- 780 miles south of Pensacola, FL
- Moving N at 3 mph; will move into the eastern Gulf of Mexico late Monday through Wednesday
- Max sustained winds 35 mph
- Strengthening forecast during the next several days
- Expected to become a tropical storm later today
- Could become a hurricane by Tuesday night or Wednesday
- Outer rain bands are expected to produce total rain accumulations of 2 to 4 inches across the Florida Keys through Monday