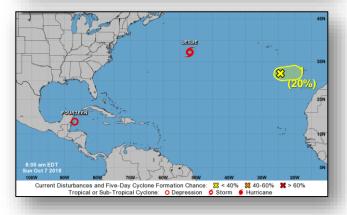

#### Disturbance 1 (As of 8:00 a.m. EDT)

- Few hundred miles S of Azores
- Formation chance through 48 hours: Low (30%)
- Formation chance through 5 days: Low (30%)