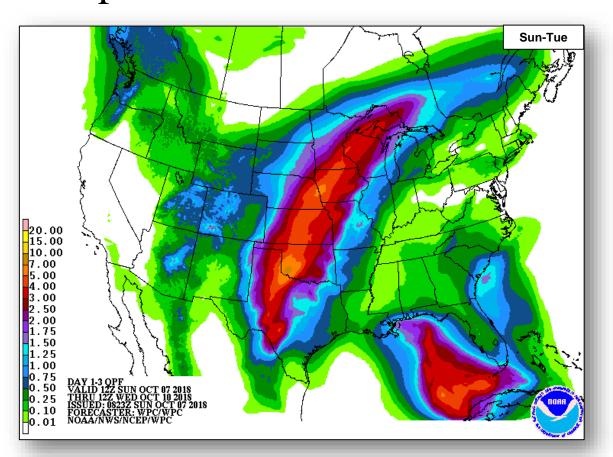

### Precipitation / Excessive Rainfall Forecast

#### **Significant Weather:**

- Severe thunderstorms possible Southern Plains
- Heavy rain & flash flooding possible Southwest and Southern Plains through the Great Lakes
- Flash Flood Warning Portions of southwest Arizona
- · Critical fire weather Portions of northern California