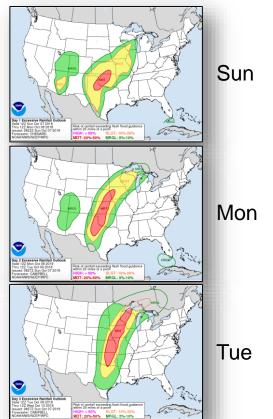

#### **Significant Weather:**

- Severe thunderstorms possible Southern Plains
- Heavy rain & flash flooding possible Southwest and Southern Plains through the Great Lakes
- Flash Flood Warning Portions of southwest Arizona
- · Critical fire weather Portions of northern California