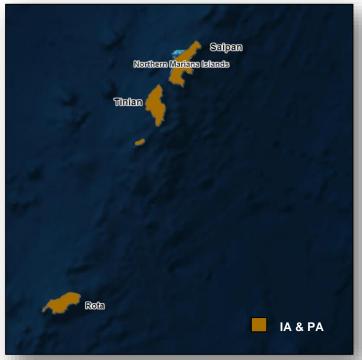

### FEMA-4396-DR-CNMI

- The President approved a Major Disaster Declaration on September 29, 2018 for the Commonwealth of the Northern Mariana Islands
- For Typhoon Mangkhut that occurred September 10-11, 2018
- Providing:
  - Public and Individual Assistance for the islands of Rota, Saipan and Tinian
  - Hazard Mitigation for all areas of the Commonwealth of the Northern Mariana Islands
- FCO is Benigno Bern Ruiz