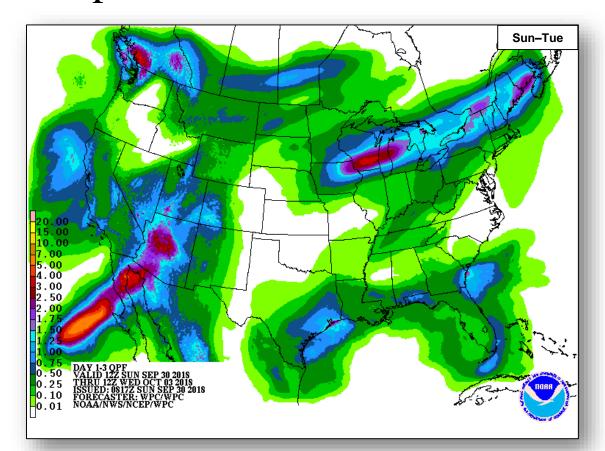

Swells generated will affect portions of southern California through Tuesday; likely to cause life-threatening surf and rip current conditions

#### <u>Tropical Storm Sergio</u> (Advisory #4 as of 5:00 a.m. EDT)

- 485 miles S of Manzanillo, Mexico
- Moving W at 12 mph; max sustained winds 50 mph
- Could become a hurricane by tonight
- Tropical-storm-force winds extend to 125 miles





# Tropical Outlook – Central Pacific



#### Tropical Storm Walaka (Advisory #3 as of 5:00 a.m. EDT)

- 725 miles SSW of Honolulu, Hawaii
- Moving W at 16 mph
- Maximum sustained winds 40 mph
- Steady intensification expected through Sunday, becoming a hurricane by tonight
- Tropical storm force winds extend out 50 miles



### National Weather Forecast





# Precipitation / Excessive Rainfall Forecast







Sun

Mon

Tue

### Fire Weather Outlook







Sunday Monday

## Long Range Outlooks – Oct 5-9





6 - 10 Day Temperature Probability



6 - 10 Day Precipitation Probability

# Space Weather



|               | Space Weather Activity | Geomagnetic<br>Storms | Solar<br>Radiation | Radio<br>Blackouts |
|---------------|------------------------|-----------------------|--------------------|--------------------|
| Past 24 Hours | None                   | None                  | None               | None               |
| Next 24 Hours | None                   | None                  | None               | None               |

For further information on NOAA Space Weather Scales refer to: http://www.swpc.noaa.gov/noaa-scales-explanation





# Wildfire Summary



| Fire Name