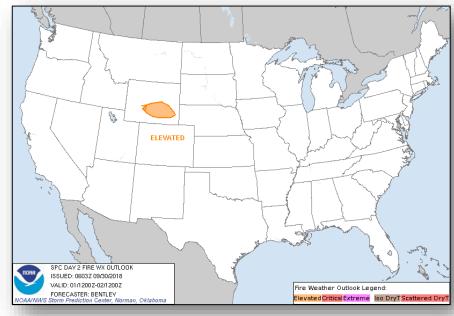

### Fire Weather Outlook

Sunday Monday

### **Significant Weather:**

- Rain and snow Northern Intermountain to Northern Plains; Central Plains to Great Lakes
- Critical and elevated fire weather CA, NV, AZ, UT, CO, WY, & ID
- Red Flag Warnings –UT & WY