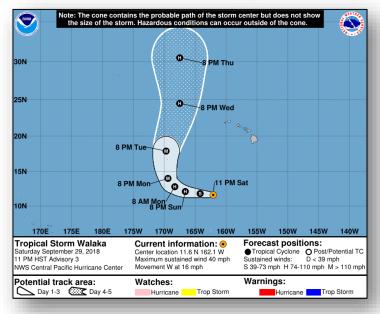

#### Tropical Storm Walaka (Advisory #3 as of 5:00 a.m. EDT)

- 725 miles SSW of Honolulu, Hawaii
- Moving W at 16 mph
- Maximum sustained winds 40 mph
- Steady intensification expected through Sunday, becoming a hurricane by tonight
- Tropical storm force winds extend out 50 miles