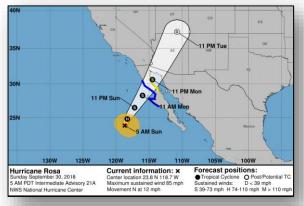

#### Hurricane Rosa (CAT 1) (Advisory #21A as of 8:00 a.m. EDT)

- 355 miles SW of Punta Eugenia, Mexico
- Moving N at 12 mph; max sustained winds 85 mph
- · Weakening expected during next couple of days
- Hurricane-force-winds extend outward to 30 miles; tropical-storm-force winds extend 150 miles
- Rainfall could produce life-threatening flash flooding and dangerous debris flows in the deserts, and landslides in mountainous terrains:
  - 2-4 inches with isolated totals to 6 inches in central AZ
  - 1-2 inches with isolated totals of 4 inches elsewhere across Desert Southwest,
     Central Rockies, and Great Basin
- Swells generated will affect portions of southern California through Tuesday; likely to cause life-threatening surf and rip current conditions