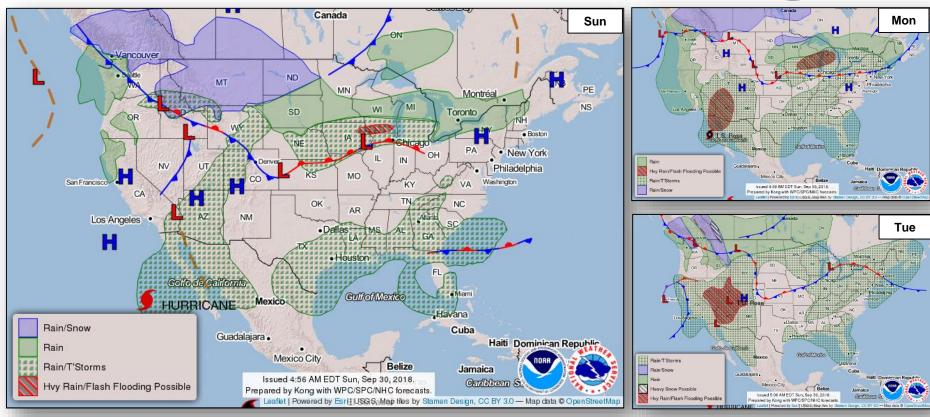

### National Weather Forecast

### **Significant Weather:**

- Rain and snow Northern Intermountain to Northern Plains; Central Plains to Great Lakes
- Critical and elevated fire weather CA, NV, AZ, UT, CO, WY, & ID
- Red Flag Warnings –UT & WY