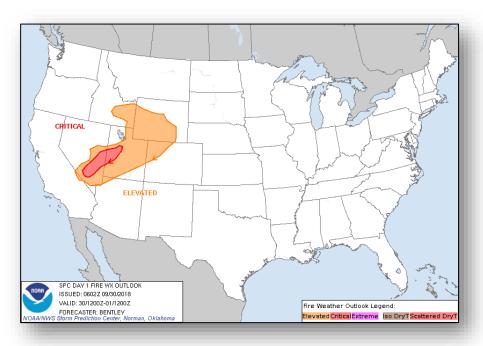

### Fire Weather Outlook

Sunday Monday

### **Significant Weather:**

- Rain and snow Northern Intermountain to Northern Plains; Central Plains to Great Lakes
- Critical and elevated fire weather CA, NV, AZ, UT, CO, WY, & ID
- Red Flag Warnings –UT & WY