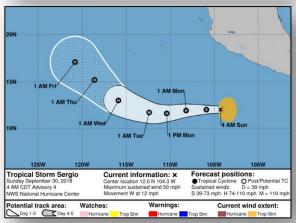

#### <u>Tropical Storm Sergio</u> (Advisory #4 as of 5:00 a.m. EDT)

- 485 miles S of Manzanillo, Mexico
- Moving W at 12 mph; max sustained winds 50 mph
- Could become a hurricane by tonight
- Tropical-storm-force winds extend to 125 miles