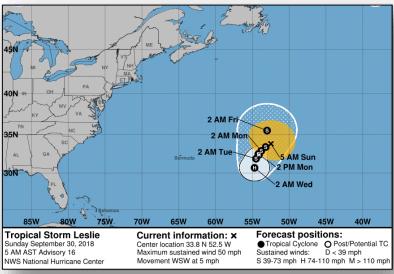

### Tropical Storm Leslie (Advisory #16 as of 5:00 a.m. EDT)

- 720 miles ENE of Bermuda
- Moving WSW at 5 mph
- Maximum sustained winds 50 mph
- Some gradual strengthening is forecast over next 72 hours
- Tropical-storm-force winds extend 205 miles
- Swells generated by Leslie are expected to reach portions of the U.S. East Coast during the next day or two; swells are likely to cause life-threatening surf and rip current conditions