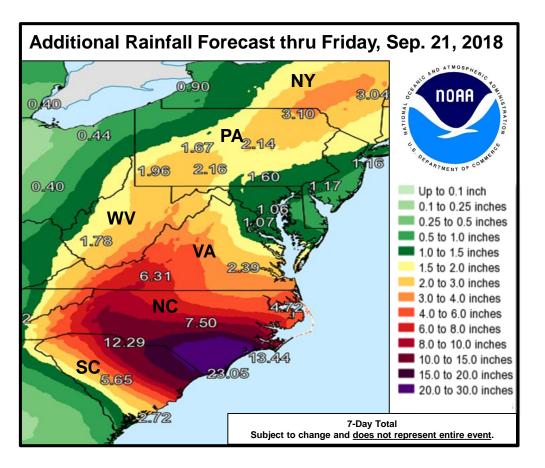

#### Rainfall

- Southeastern coastal North Carolina into far northeastern South Carolina...an additional 20 to 25 inches, with isolated storm totals of 30 to 40 inches. This rainfall will produce catastrophic flash flooding and prolonged significant river flooding
- Remainder of South Carolina and North Carolina into southwest Virginia...5 to 10 inches, isolated 15 inches. This rainfall will produce life-threatening flash flooding.

### National Weather Forecast

Hvy Rain/Flash Flooding Possible

### Precipitation / Excessive Rainfall Forecast

Fri

Sat

Sun

# 7-day Forecast Precipitation