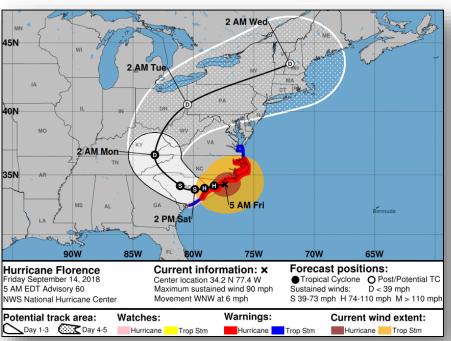

#### Hurricane Florence (CAT 1) (Advisory #60 as of 5:00 a.m. EDT)

- Located 25 miles E of Wilmington, NC
- Moving WNW at 6 mph
- Maximum sustained winds 90 mph
- Hurricane-force winds extend outward up to 80 miles
- Tropical-storm-force winds extend 195 miles
- Causing life-threatening storm surges and hurricane-force winds
- Catastrophic freshwater flooding expected over portions of North and South Carolina

### Hurricane Florence

#### **Situation**

Florence remains a large hurricane. Life threatening storm surge, heavy rainfall, and damaging wind will cover a large area regardless of exactly where the center of Florence moves.