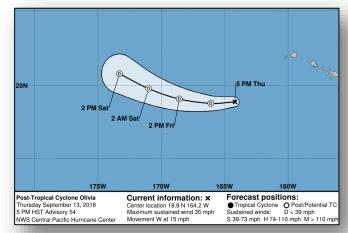

# Tropical Outlook – Central Pacific

#### Tropical Depression Olivia (Advisory #54 as of 11:00 p.m. EDT) FINAL

- 440 miles WSW of Honolulu, HI
- Moving W at 15 mph
- Maximum sustained winds 35 mph
- No further advisories will be issued