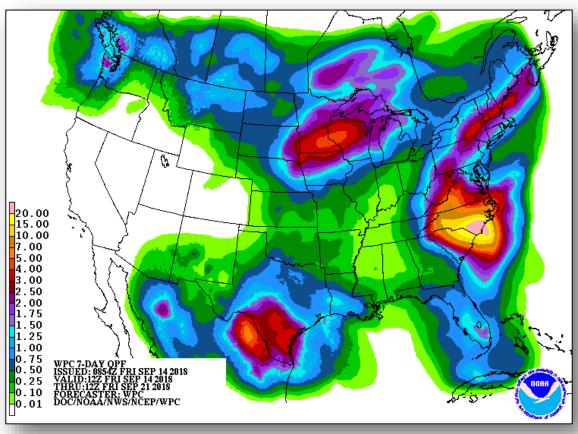

# 7-day Forecast Precipitation

#### Rainfall

- Southeastern coastal North Carolina into far northeastern South Carolina...an additional 20 to 25 inches, with isolated storm totals of 30 to 40 inches. This rainfall will produce catastrophic flash flooding and prolonged significant river flooding
- Remainder of South Carolina and North Carolina into southwest Virginia...5 to 10 inches, isolated 15 inches. This rainfall will produce life-threatening flash flooding.