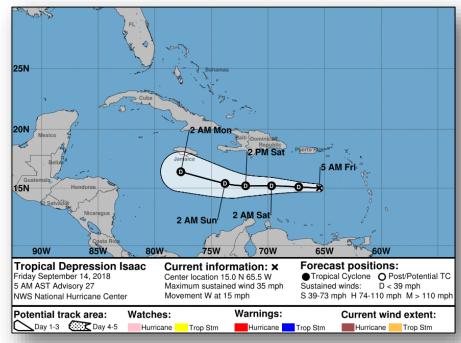

### Tropical Depression Isaac

- Located 190 miles SSW of St. Croix
- Moving W at 15 mph
- Maximum sustained winds are 35 mph
- There are no coastal watches or warnings in effect