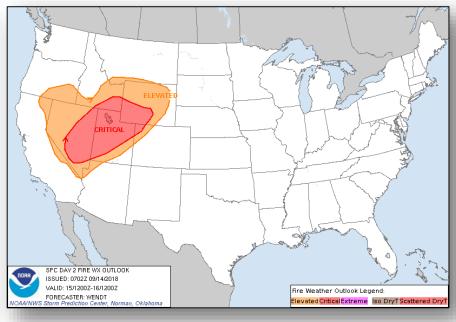

### Fire Weather Outlook

Friday Saturday

#### **Significant Weather:**

- Strong to severe thunderstorms with a few tornadoes possible across eastern North Carolina
- Heavy rain with flooding/flash flooding and storm surge possible Southern TX & the Carolinas to Mid-Atlantic
- Critical/elevated fire weather CA, NV, AZ, UT, CO, WY, MT, ID, & WA
- Red Flag Warnings AZ, NV, UT, CO, WY, & ID