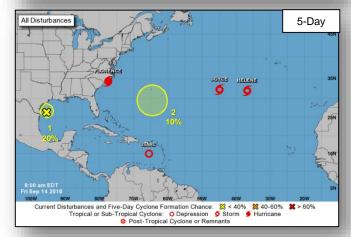

### Tropical Outlook – Atlantic Disturbances

#### Disturbance 1 (as of 8:00 a.m. EDT)

- Weak low pressure system located over the western Gulf of Mexico
- Heavy rainfall and gusty winds expected across portions of Texas through Saturday
- Formation chance through 48 hours: Low (20%)
- Formation chance through 5 days: Low (20%)

#### Disturbance 2 (as of 8:00 a.m. EDT)

- Could from near Bermuda late this weekend or early next week
- Formation chance through 48 hours: Low (near 0%)
- Formation chance through 5 days: Low (10%)