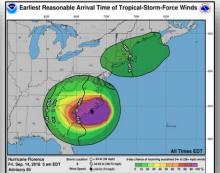

#### Hurricane Florence (CAT 1) (Advisory #60 as of 5:00 a.m. EDT)

- Located 25 miles E of Wilmington, NC
- Moving WNW at 6 mph
- Maximum sustained winds 90 mph
- Hurricane-force winds extend outward up to 80 miles
- Tropical-storm-force winds extend 195 miles
- Causing life-threatening storm surges and hurricane-force winds
- Catastrophic freshwater flooding expected over portions of North and South Carolina

#### **Situation**

Florence remains a large hurricane. Life threatening storm surge, heavy rainfall, and damaging wind will cover a large area regardless of exactly where the center of Florence moves.