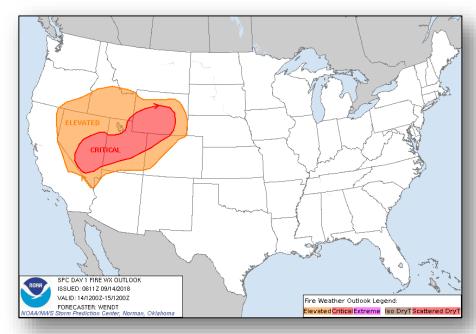

### Fire Weather Outlook

Friday Saturday

#### **Significant Weather:**

- Strong to severe thunderstorms with a few tornadoes possible across eastern North Carolina
- Heavy rain with flooding/flash flooding and storm surge possible Southern TX & the Carolinas to Mid-Atlantic
- Critical/elevated fire weather CA, NV, AZ, UT, CO, WY, MT, ID, & WA
- Red Flag Warnings AZ, NV, UT, CO, WY, & ID