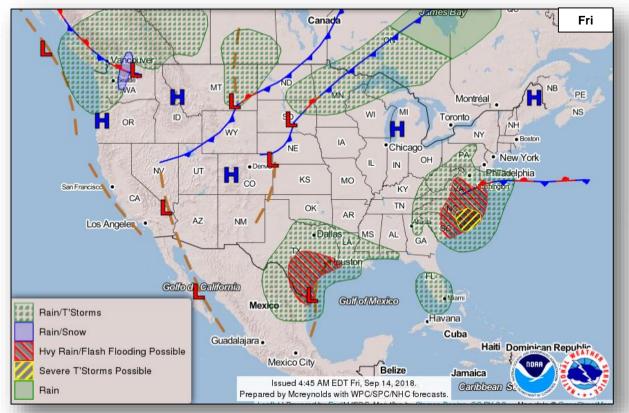

gency declared; National Guard activated
- US&R: 2 Type 3; 3 MRP Water Teams

#### State Response

- MD EOC at Partial Activation (days); State of Emergency declared
- · WV EOC at Full Activation, State of Emergency declared
- DE EOC at Monitoring

#### Region II

• NJ EOC at Monitoring (EMAC support and US&R requirements)

### Hurricane Florence



#### Response

#### **FEMA HQ**

- NRCC at Level I, 24/7 with all LNOs and ESFs
- National IMAT East-1 deployed to NC EOC
- National IMAT East-2 deployed to SC EOC
- Region I IMAT deployed to VA
- Region V IMAT deployed to DC to pre-stage
- · Region VIII IMAT deployed to Region IV HQ
- MERS assets deployed
- Composite IMAT deployed to SC EOC
- Staging Areas established at Ft A.P. Hill, VA and Martinsburg, WV



### National Weather Forecast







Hvy Rain/Flash Flooding Possible

### Precipitation / Excessive Rainfall Forecast







Fri

Sat

Sun

# 7-day Forecast Precipitation





### Fire Weather Outlook







Friday Saturday

# Hazards Outlook – Sep 16-20





## Space Weather



|               | Space Weather<br>Activity | Geomagnetic<br>Storms | Solar<br>Radiation | Radio<br>Blackouts |
|---------------|---------------------------|-----------------------|--------------------|--------------------|
| Past 24 Hours | Minor                     | G1                    | None               | None               |
| Next 24 Hours | None                      | None                  | None               | None               |

For further information on NOAA Space Weather Scales refer to: http://www.swpc.noaa.gov/noaa-scales-exp