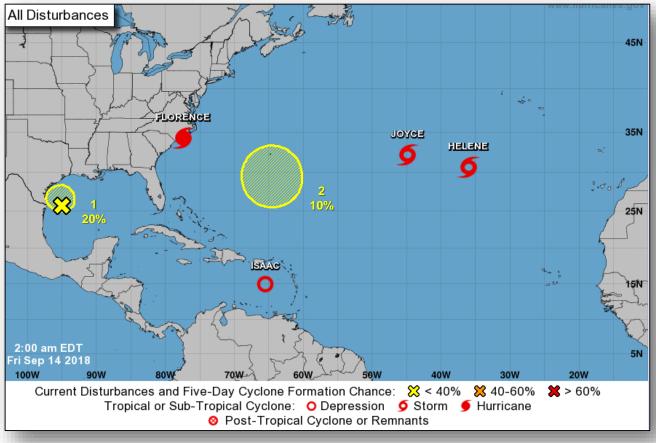

#### **Tropical Activity:**

- Atlantic Hurricane Florence (CAT 1); Tropical Storm Helene; Tropical Depression Isaac; Subtropical Storm Joyce;
   Disturbance 1: Low (20%); Disturbance 2: Low (10%)
- Eastern Pacific Disturbance 1: Medium (60%)
- Central Pacific Tropical Depression Olivia
- Western Pacific No activity affecting U.S. interests

# Tropical Outlook – Atlantic

### Hurricane Florence

#### Hurricane Florence (CAT 1) (Advisory #60 as of 5:00 a.m. EDT)

- Located 25 miles E of Wilmington, NC
- Moving WNW at 6 mph
- Maximum sustained winds 90 mph
- Hurricane-force winds extend outward up to 80 miles
- Tropical-storm-force winds extend 195 miles
- Causing life-threatening storm surges and hurricane-force winds
- Catastrophic freshwater flooding expected over portions of North and South Carolina

### Tropical Depression Isaac

- Located 190 miles SSW of St. Croix
- Moving W at 15 mph
- Maximum sustained winds are 35 mph
- There are no coastal watches or warnings in effect

# Tropical Storm Helene & Joyce

#### <u>Subtropical Storm Joyce</u> (Advisory #7 as of 5:00 a.m. EDT)

- 1,090 miles WSW of the Azores
- Moving SSW at 8 mph
- Maximum sustained winds 40 mph
- Expected to weaken early next week

#### Tropical Storm Helene (Advisory #28 as of 5:00 a.m. EDT)

- 760 SW of the Azores
- Moving N at 23 mph
- Maximum sustained winds 65 mph
- Tropical Storm Warnings issued for the Azores Islands

### Tropical Outlook – Atlantic Disturbances

#### Disturbance 1 (as of 8:00 a.m. EDT)

- Weak low pressure system located over the western Gulf of Mexico
- Heavy rainfall and gusty winds expected across portions of Texas through Saturday
- Formation chance through 48 hours: Low (20%)
- Formation chance through 5 days: Low (20%)

#### Disturbance 2 (as of 8:00 a.m. EDT)

- Could from near Bermuda late this weekend or early next week
- Formation chance through 48 hours: Low (near 0%)
- Formation chance through 5 days: Low (10%)