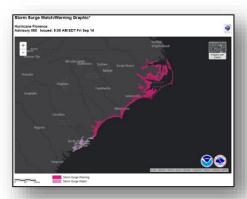

#### Storm Surge - Heights above ground

- Cape Fear, NC to Cape Lookout, NC...7-11 ft, with locally higher amounts in the Neuse, Pamlico, Pungo, & Bay Rivers
- Cape Lookout, NC to Ocracoke Inlet, NC...6-9 ft
- South Santee River, SC to Cape Fear, NC...4-6 ft
- Ocracoke Inlet, NC to Salvo, NC...4-6 ft
- Salvo, NC to Duck, NC...2-4 ft
- · Edisto Beach, SC to South Santee River, SC...2-4 ft