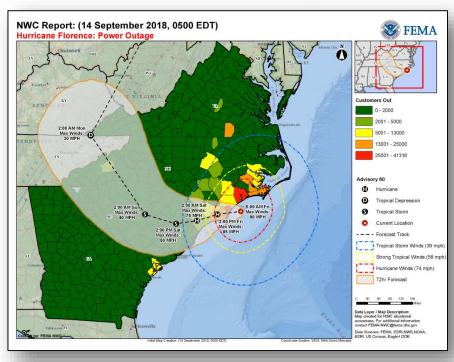

#### Hurricane Florence (CAT 1) (Advisory #60 as of 5:00 a.m. EDT)

- Located 25 miles E of Wilmington, NC
- Moving WNW at 6 mph
- Maximum sustained winds 90 mph
- Hurricane-force winds extend outward up to 80 miles
- Tropical-storm-force winds extend 195 miles
- Causing life-threatening storm surges and hurricane-force winds
- Catastrophic freshwater flooding expected over portions of North and South Carolina

#### **Energy**

- Power Outages (DOE EAGLE-I as of 5:30 a.m. EDT)
  - VA: 2.8K customers out and rising
  - o NC: 220K customers out and rising
  - SC: 8K customers out and rising

NC & SC

VA, WV, & GA