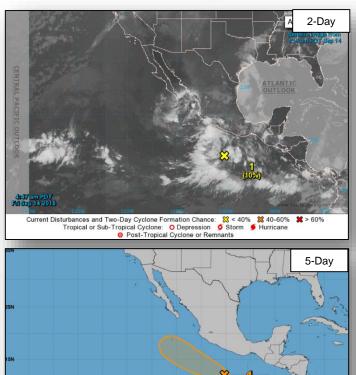

# Tropical Outlook – Eastern Pacific

#### Disturbance 1 (as of 8:00 a.m. EDT)

- Several hundred miles south of the southwestern coast of Mexico
- Formation chance through 48 hours: Low (10%)
- Formation chance through 5 days: Medium (60%)