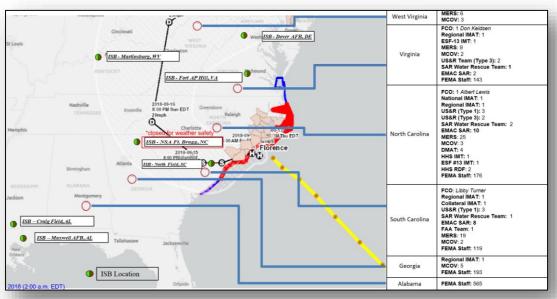

### Hurricane Florence

- RRCC at Level I, 24/7
- LNOs and DCO/DCE deployed to GA, NC and SC
- IMAT 1 deployed to NC; IMAT 2 deployed to SC
- Regional HLT deployed to NHC

#### North Carolina (FEMA-3401-EM-NC)

- EOC at Full Activation; State of Emergency declared
- US&R: Red IST, 3 Type 1; 4 Type 3; 12 MRP Water Team

#### South Carolina (FEMA-3400-EM-SC)

- EOC at Full Activation; State of Emergency declared
- US&R: 4 Type 1; 1 MRP Water Team; 1 HEPP

#### Region III

- RRCC at Level II (day shift), Level III (night shift) with all ESFs, DOD USCG, DHS IP, ARC;
- LNOs deployed to NRCC, VA EOC
- 2 IMATs deployed to VA

#### Virginia (FEMA-3403-EM-VA):

- EOC at Full Activation; State of Emergency declared; National Guard activated
- US&R: 2 Type 3; 3 MRP Water Teams

#### **FEMA HQ**

- NRCC at Level I, 24/7 with all LNOs and ESFs
- National IMAT East-1 deployed to NC EOC
- National IMAT East-2 deployed to SC EOC
- Region I IMAT deployed to VA
- Region V IMAT deployed to DC to pre-stage
- · Region VIII IMAT deployed to Region IV HQ
- MERS assets deployed
- Composite IMAT deployed to SC EOC
- Staging Areas established at Ft A.P. Hill, VA and Martinsburg, WV