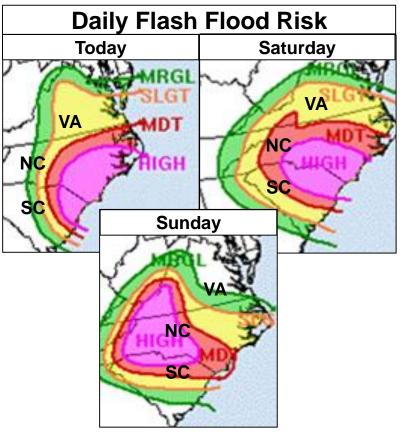

...7-11 ft, with locally higher amounts in the Neuse, Pamlico, Pungo, & Bay Rivers
- Cape Lookout, NC to Ocracoke Inlet, NC...6-9 ft
- South Santee River, SC to Cape Fear, NC...4-6 ft
- Ocracoke Inlet, NC to Salvo, NC...4-6 ft
- Salvo, NC to Duck, NC...2-4 ft
- · Edisto Beach, SC to South Santee River, SC...2-4 ft

#### Rainfall

- Southeastern coastal North Carolina into far northeastern South Carolina...an additional 20 to 25 inches, with isolated storm totals of 30 to 40 inches. This rainfall will produce catastrophic flash flooding and prolonged significant river flooding
- Remainder of South Carolina and North Carolina into southwest Virginia...5 to 10 inches, isolated 15 inches. This rainfall will produce life-threatening flash flooding.



### **NWS Weather Prediction Center**







## Hurricane Florence – Lifeline Analysis



#### Safety & Security

- Swift Water Rescues began overnight and continue; residents reportedly awaiting rescue in New Bern, NC
- Mandatory and Voluntary evacuations in effect for low lying/coastal areas

#### Food, Water and Shelter

 Shelters: 205 (+69) Open with 14,070 (+7,317) occupants across 3 states (NC, SC, & VA) (ARC Midnight Shelter Count as of 6:06 a.m. EDT)

#### Health and Medical

No destabilizing factors reported

#### **Energy**

- Power Outages (DOE EAGLE-I as of 5:30 a.m. EDT)
  - VA: 2.8K customers out and rising
  - o NC: 220K customers out and rising
  - SC: 8K customers out and rising

NC & SC









VA, WV, & GA











#### Communications

No destabilizing factors reported

#### **Transportation**

- Airports:
  -