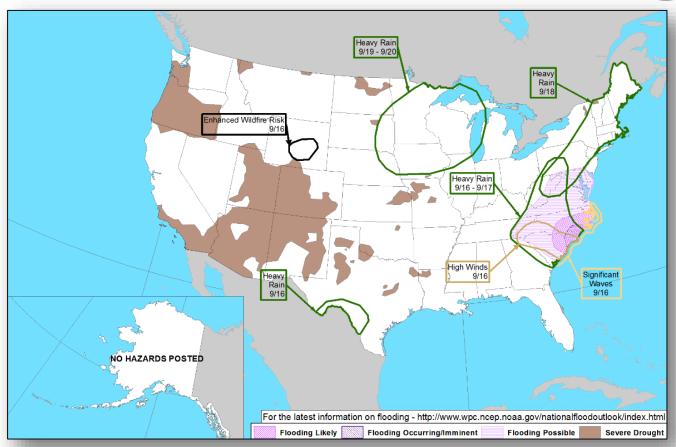

DE EOC at Monitoring

#### Region II

• NJ EOC at Monitoring (EMAC support and US&R requirements)

### Hurricane Florence



#### Response

#### **FEMA HQ**

- NRCC at Level I, 24/7 with all LNOs and ESFs
- National IMAT East-1 deployed to NC EOC
- National IMAT East-2 deployed to SC EOC
- Region I IMAT deployed to VA
- Region V IMAT deployed to DC to pre-stage
- · Region VIII IMAT deployed to Region IV HQ
- MERS assets deployed
- Composite IMAT deployed to SC EOC
- Staging Areas established at Ft A.P. Hill, VA and Martinsburg, WV



### National Weather Forecast







Hvy Rain/Flash Flooding Possible

### Precipitation / Excessive Rainfall Forecast







Fri

Sat

Sun

# 7-day Forecast Precipitation





### Fire Weather Outlook







Friday Saturday

# Hazards Outlook – Sep 16-20





## Space Weather



|               | Space Weather<br>Activity | Geomagnetic<br>Storms | Solar<br>Radiation | Radio<br>Blackouts |
|---------------|---------------------------|-----------------------|--------------------|--------------------|
| Past 24 Hours | Minor                     | G1                    | None               | None               |
| Next 24 Hours | None                      | None                  | None               | None               |

For further information on NOAA Space Weather Scales refer to: http://www.swpc.noaa.gov/noaa-scales-explanation





### Joint Preliminary Damage Assessments



| Region | State /  | Event                                | IA / PA | Number o  | f Counties | Start – End |
|--------|----------|-------------------------------------