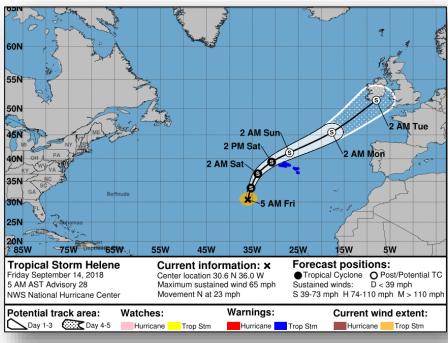

#### Tropical Storm Helene (Advisory #28 as of 5:00 a.m. EDT)

- 760 SW of the Azores
- Moving N at 23 mph
- Maximum sustained winds 65 mph
- Tropical Storm Warnings issued for the Azores Islands