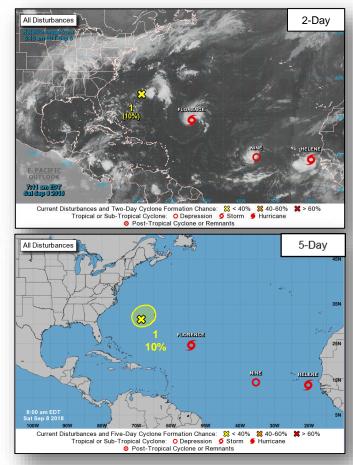

## Tropical Outlook – Atlantic

#### Disturbance 1 (as of 8:00 a.m. EDT)

- · Western Atlantic near Burmuda
- Expected to move little during the next few days
- Development will be slow
- Formation chance through 48 hours: Low (10%)
- Formation chance through 5 days: Low (10%)