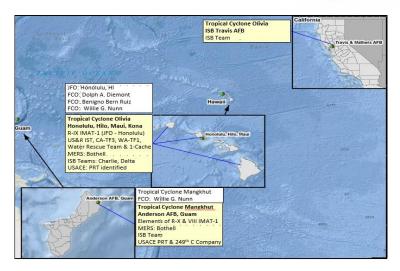

#### FEMA Region IX:

- RWC at Normal Operations; continuing to monitor
- Region IX IMAT 1 in HI for previous activity
- LNOs deploying to Guam
- Select ESFs deployed to Guam/CNMI
- ISB Teams deployed to Hawaii and deploying to Guam (ETA Sep 9)
- Regions VII and X IMATs deploying to Guam, (ETA 4:00 p.m. EDT, Sep 9)
- MERS deploying to Guam

#### FEMA HQ:

- Created WebEOC master view for HQ Tropical Cyclone Activity GU/HI/East Coast
- US&R teams deploying to HI September 8 and 9:
  - Honolulu, HI (IST Blue, WA-TF1, Water Operations and IST Cache Support personnel from CA-TF6, and personnel from CA-TF8), Kona, HI (CA-TF3)
- NWC Enhanced Watch (dayshift); 24/7 on Sep 9
- NRCC Level II (24/7) Sep 11