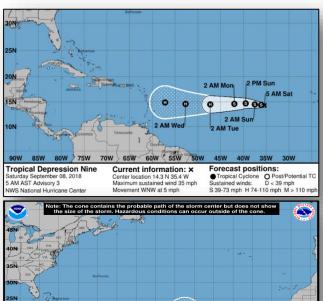

#### <u>Tropical Depression 9</u> (Advisory #3, as of 5:00 a.m. EDT)

- 1,720 miles E of the Windward Islands
- Moving WNW at 5 mph
- Maximum sustained winds are 35 mph
- Gradual strengthening forecast
- Expected to be a tropical storm this weekend or early next week