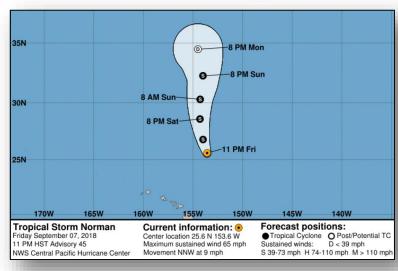

#### <u>Tropical Storm Norman</u> (Advisory #45 as of 2:00 a.m. EDT)

- 420 miles NNE of Hilo, HI
- Moving NNW at 9 mph away from Hawaii
- Maximum sustained winds 65 mph
- Tropical-storm-force winds extend outward up to 140 miles
- Steady weakening is forecast over the next couple of days
- No threat to U.S. interests