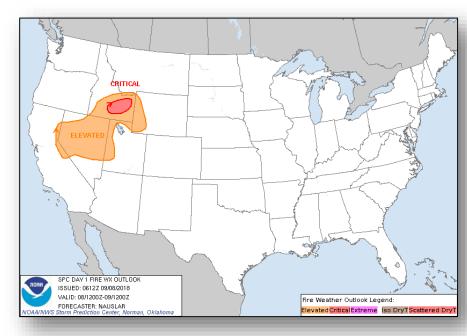

## Fire Weather Outlook

Saturday

Sunday

#### **Significant Weather:**

- Flash flooding possible Southern Plains; Lower Mississippi and Tennessee Valleys; Middle Mississippi Valley to Ohio Valley; Mid-Atlantic to New England
- Elevated Fire Weather Idaho