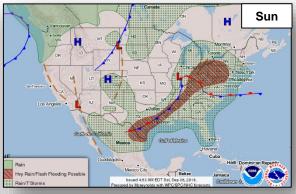

#### **Significant Weather:**

- Flash flooding possible Southern Plains; Lower Mississippi and Tennessee Valleys; Middle Mississippi Valley to Ohio Valley; Mid-Atlantic to New England
- Elevated Fire Weather Idaho

## National Weather Forecast