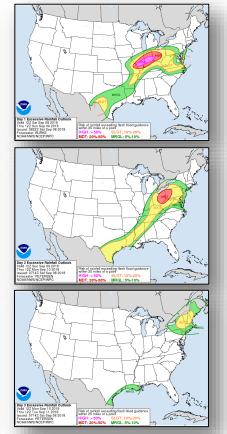

activity
- LNOs deploying to Guam
- Select ESFs deployed to Guam/CNMI
- ISB Teams deployed to Hawaii and deploying to Guam (ETA Sep 9)
- Regions VII and X IMATs deploying to Guam, (ETA 4:00 p.m. EDT, Sep 9)
- MERS deploying to Guam

#### Interagency:

 USCG set condition X-RAY for the Ports of Guam, Saipan, Rota, and Tinian at 8:00 p.m. EDT



#### FEMA HQ:

- Created WebEOC master view for HQ Tropical Cyclone Activity GU/HI/East Coast
- US&R teams deploying to HI September 8 and 9:
  - Honolulu, HI (IST Blue, WA-TF1, Water Operations and IST Cache Support personnel from CA-TF6, and personnel from CA-TF8), Kona, HI (CA-TF3)
- NWC Enhanced Watch (dayshift); 24/7 on Sep 9
- NRCC Level II (24/7) Sep 11

## National Weather Forecast









## Precipitation / Excessive Rainfall Forecast







Sat

Sun

Mon

## Severe Weather Outlook





## Fire Weather Outlook







Saturday

Sunday

# Hazards Outlook – Sep 10-14





# Space Weather



|               | Space Weather Activity | Geomagnetic<br>Storms | Solar<br>Radiation | Radio<br>Blackouts |
|---------------|------------------------|-----------------------|--------------------|--------------------|
| Past 24 Hours | None                   | None                  | None               | None               |
| Next 24 Hours | None                   | None                  | None               | None               |

For further information on NOAA Space Weather Scales refer to: http://www.swpc.noaa.gov/noaa-scales-explanation





# Joint Preliminary Damage Assessments



| Dogion | State /  | Front