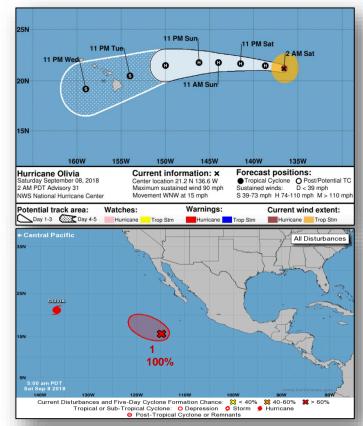

#### Hurricane Olivia (CAT 1) (Advisory #31 as of 5:00 a.m. EDT)

- 1,200 miles E of Hilo, HI
- Moving WNW at 15 mph
- Maximum sustained winds 90 mph
- Hurricane-force winds extend 30 miles
- Tropical storm force winds extend 115 miles
- Gradual weakening expected over the next or so
- · No coastal watches or warnings in effect

#### Disturbance 1 (as of 8:00 a.m. EDT)

- 600 miles SSW of Baja California Peninsula
- Tropical depression likely to form in the next day or so
- Formation chance through 48 hours: High (100%)
- Formation chance through 5 days: High (100%)