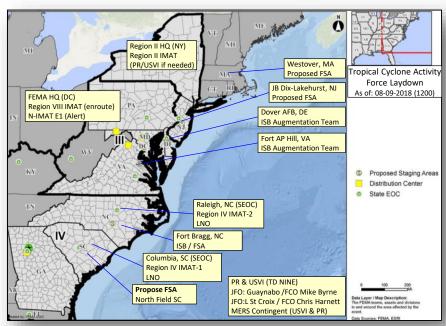

#### FEMA Region III:

- RWC at Steady State; Enhanced Watch (dayshift) Sep 9
- RRCC will activate to Level III Sep 10 (7:00 a.m. EDT)

#### FEMA Region IV:

- RWC at Enhanced Watch (dayshift)
- RRCC will activate to Level II (dayshift) Sep 10
- IMAT 1 will deploy to NC on Sep 9
- IMAT 2 will deploy to SC on Sep 9
- MERS LNOs deploying to NC and SC on Sep 10
- FCO deploying to SC on Sep 10
- MERS deploying to NC and SC Sep 10

#### FEMA Region VIII

 Region VIII IMAT deploying to FEMA HQ on Sep 8 for potential redeployment