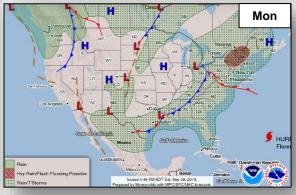

#### **Significant Weather:**

- Flash flooding possible Southern Plains; Lower Mississippi and Tennessee Valleys; Middle Mississippi Valley to Ohio Valley; Mid-Atlantic to New England
- Elevated Fire Weather Idaho

## National Weather Forecast