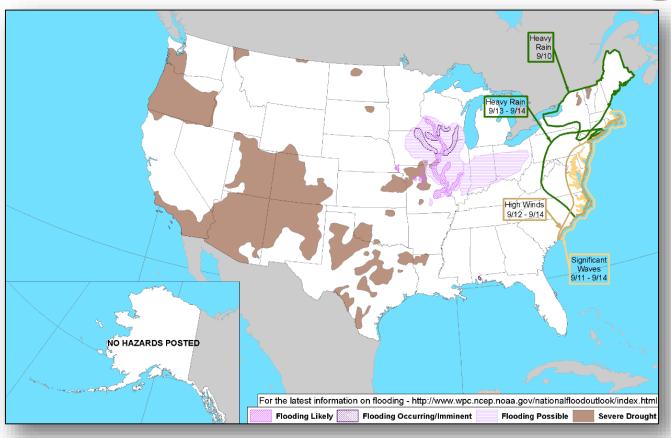

# Hazards Outlook – Sep 10-14

#### **Significant Weather:**

- Flash flooding possible Southern Plains; Lower Mississippi and Tennessee Valleys; Middle Mississippi Valley to Ohio Valley; Mid-Atlantic to New England
- Elevated Fire Weather Idaho