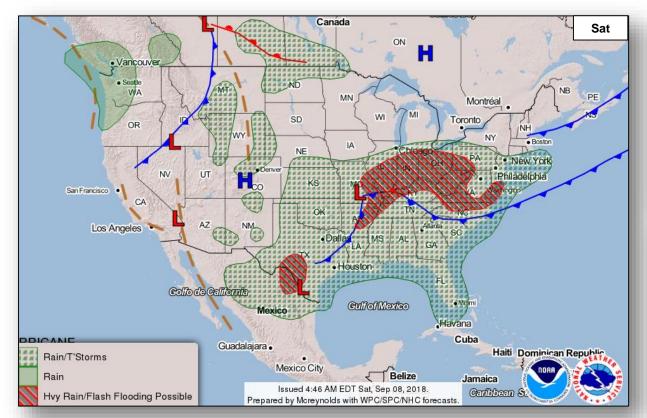

#### **Significant Weather:**

- Flash flooding possible Southern Plains; Lower Mississippi and Tennessee Valleys; Middle Mississippi Valley to Ohio Valley; Mid-Atlantic to New England
- Elevated Fire Weather Idaho

## National Weather Forecast