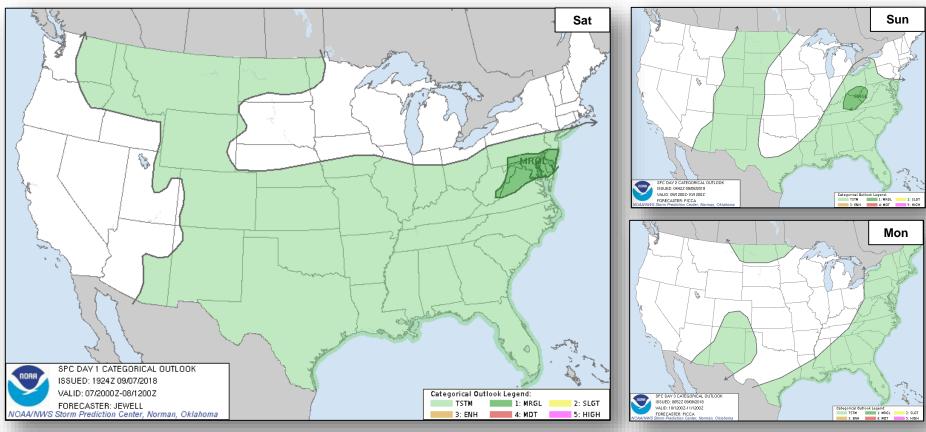

## Severe Weather Outlook

#### **Significant Weather:**

- Flash flooding possible Southern Plains; Lower Mississippi and Tennessee Valleys; Middle Mississippi Valley to Ohio Valley; Mid-Atlantic to New England
- Elevated Fire Weather Idaho