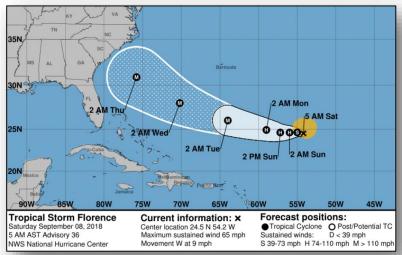

#### <u>Tropical Storm Florence</u> (Advisory #36 as of 5:00 a.m. EDT)

- 840 miles SE of Bermuda
- Moving W at 9 mph
- Maximum sustained winds 65 mph
- Forecast to become a Hurricane by Sunday and a Major Hurricane by next week
- Tropical-storm-force winds extend 140 miles
- No coastal watches or warnings in effect