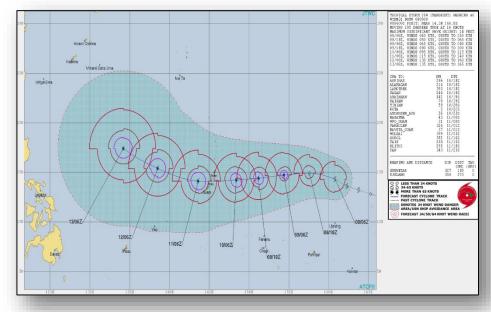

#### <u>Tropical Storm Mangkhut</u> (Advisory #6 as of 4:00 a.m. EDT)

- Located 1,025 miles E of Guam
- Moving WNW at 18 mph
- Maximum sustained winds 45
- Forecast to intensify next few days
- Likely to become a Typhoon Sunday afternoon