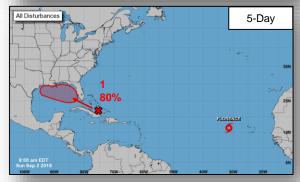

#### **Tropical Activity:**

- Atlantic Tropical Storm Florence; Disturbance 1: High (80%)
- Eastern Pacific Hurricane Norman (CAT 2); Tropical Storm Olivia; Disturbance 1: Low (30%)
- Central Pacific Tropical Storm Miriam
- Western Pacific No activity affecting U.S. interests

#### <u>Disturbance 1</u> (as of 8:00 a.m. EDT)

- Located over southeastern and central Bahamas
- Moving WNW across the Bahamas and south Florida during the next day
- Formation chance through 48 hours: Medium (50%)
- Formation chance through 5 days: High (80%)