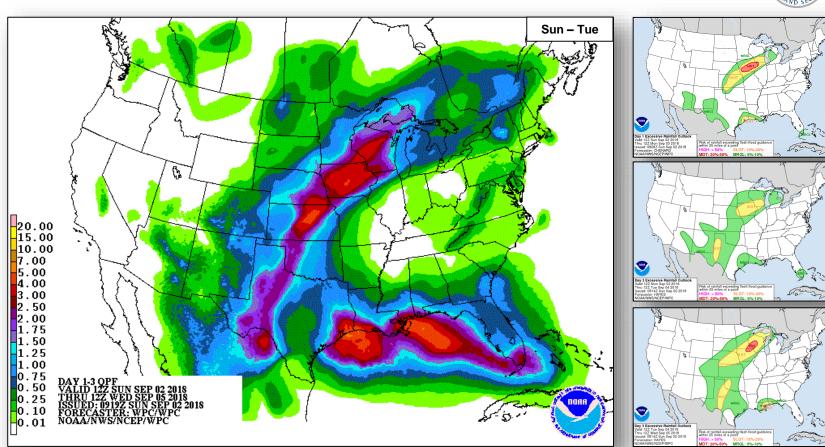

ated 500 miles SSW of the southern tip of Baja California, Mexico
- Moving WNW at 15 mph
- Maximum sustained winds 45 mph
- Olivia could become a hurricane by Tuesday
- Tropical-storm-force winds extend 90 miles
- No coastal watches or warnings in effect





### Tropical Outlook – Central Pacific



#### <u>Tropical Storm Miriam</u> (Advisory #29 as of 5:00 a.m. EDT)

- · Located 870 miles ENE of Hilo, HI
- Moving NNW at 13 mph
- Maximum sustained winds 40 mph
- Expected to become a tropical depression later tonight
- Forecast to become a post-tropical remnant low late Sunday, followed by dissipation on Monday
- Tropical-storm-force winds extend 85 miles
- No coastal watches or warnings in effect



### National Weather Forecast









### Precipitation / Excessive Rainfall Forecast





Sun

Mon

Tue

### Severe Weather Outlook





### Fire Weather Outlook







Sunday

Monday

### Long Range Outlooks – Sept 7 - 11





6 - 10 Day Temperature Probability



6 - 10 Day Precipitation Probability

### Joint Preliminary Damage Assessments



| Region | State /<br>Location | Event                                       | IA / PA | Number o  | f Counties | Start – End |
|--------|---------------------|---------------------------------------------|---------|-----------|------------|-------------|
|        |                     | Event                                       |         | Requested | Completed  |             |
| II     | NY                  | Severe Storms and Flooding<br>August 2018   | IA      | 5         | 5          | 8/23 – 8/24 |
|        |