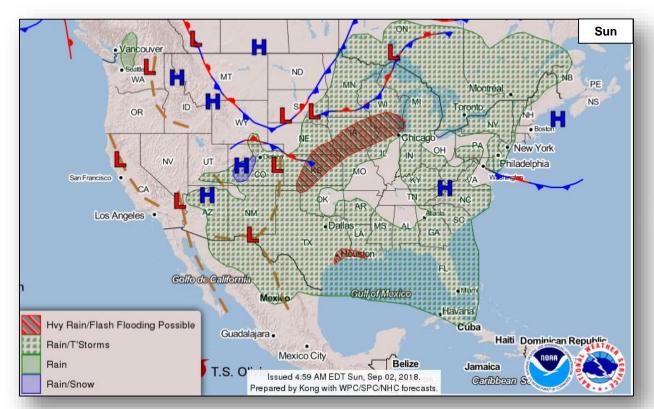

Storm Olivia</u> (Advisory #6 as of 5:00 a.m. EDT)

- Located 500 miles SSW of the southern tip of Baja California, Mexico
- Moving WNW at 15 mph
- Maximum sustained winds 45 mph
- Olivia could become a hurricane by Tuesday
- Tropical-storm-force winds extend 90 miles
- No coastal watches or warnings in effect





### Tropical Outlook – Central Pacific



#### <u>Tropical Storm Miriam</u> (Advisory #29 as of 5:00 a.m. EDT)

- · Located 870 miles ENE of Hilo, HI
- Moving NNW at 13 mph
- Maximum sustained winds 40 mph
- Expected to become a tropical depression later tonight
- Forecast to become a post-tropical remnant low late Sunday, followed by dissipation on Monday
- Tropical-storm-force winds extend 85 miles
- No coastal watches or warnings in effect



### National Weather Forecast









### Precipitation / Excessive Rainfall Forecast





Sun

Mon

Tue

### Severe Weather Outlook





### Fire Weather Outlook







Sunday

Monday

### Long Range Outlooks – Sept 7 - 11





6 - 10 Day Temperature Probability



6 - 10 Day Precipitation Probability

### Joint Preliminary Damage Assessments



| Region | State /<br>Location | Event                                       | IA / PA | Number o  | f Counties | Start – End |
|--------|---------------------|---------------------------------------------|---------|-----------|------------|-------------|
|        |                     | Event                                       |         | Requested | Completed  |             |
| II     | NY                  | Severe Storms and Flooding<br>August 2018   | IA      | 5