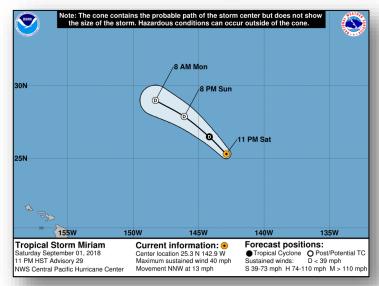

#### <u>Tropical Storm Miriam</u> (Advisory #29 as of 5:00 a.m. EDT)

- · Located 870 miles ENE of Hilo, HI
- Moving NNW at 13 mph
- Maximum sustained winds 40 mph
- Expected to become a tropical depression later tonight
- Forecast to become a post-tropical remnant low late Sunday, followed by dissipation on Monday
- Tropical-storm-force winds extend 85 miles
- No coastal watches or warnings in effect