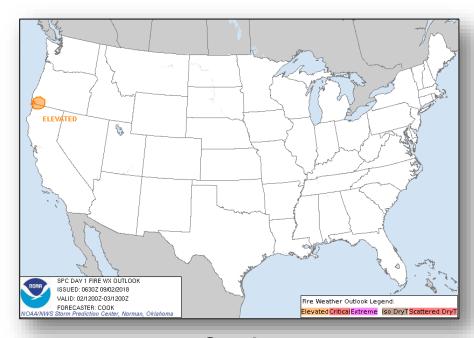

W at 15 mph
- Maximum sustained winds 45 mph
- Olivia could become a hurricane by Tuesday
- Tropical-storm-force winds extend 90 miles
- No coastal watches or warnings in effect





### Tropical Outlook – Central Pacific



#### <u>Tropical Storm Miriam</u> (Advisory #29 as of 5:00 a.m. EDT)

- · Located 870 miles ENE of Hilo, HI
- Moving NNW at 13 mph
- Maximum sustained winds 40 mph
- Expected to become a tropical depression later tonight
- Forecast to become a post-tropical remnant low late Sunday, followed by dissipation on Monday
- Tropical-storm-force winds extend 85 miles
- No coastal watches or warnings in effect



### National Weather Forecast









### Precipitation / Excessive Rainfall Forecast





Sun

Mon

Tue

### Severe Weather Outlook





### Fire Weather Outlook







Sunday

Monday

### Long Range Outlooks – Sept 7 - 11





6 - 10 Day Temperature Probability



6 - 10 Day Precipitation Probability

### Joint Preliminary Damage Assessments



| Region | State /<br>Location | Event                                       | IA / PA | Number o  | f Counties | Start – End |
|--------|---------------------|---------------------------------------------|---------|-----------|------------|-------------|
|        |                     | Event                                       |         | Requested | Completed  |             |
| II     | NY                  | Severe Storms and Flooding<br>August 2018   | IA      | 5         | 5          | 8/23 – 8/24 |
|        |                     |                                             | PA      | 8         | 0