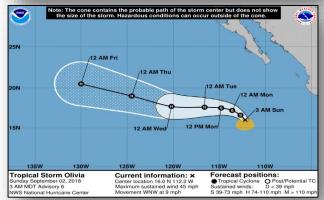

#### <u>Tropical Storm Olivia</u> (Advisory #6 as of 5:00 a.m. EDT)

- Located 500 miles SSW of the southern tip of Baja California, Mexico
- Moving WNW at 15 mph
- Maximum sustained winds 45 mph
- Olivia could become a hurricane by Tuesday
- Tropical-storm-force winds extend 90 miles
- No coastal watches or warnings in effect