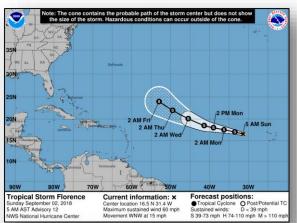

#### <u>Tropical Storm Florence</u> (Advisory #12 as of 5:00 a.m. EDT)

- Located 480 miles W of the southernmost Cabo Verde Islands
- Moving WNW at 15 mph
- · Maximum sustained winds 60 mph
- Some slight strengthening is forecast during the next few days
- Tropical-storm-force winds extend outward up to 45 miles
- No coastal watches or warnings in effect