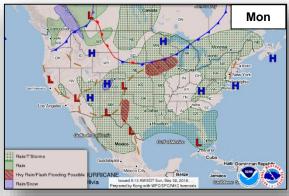

orm Olivia</u> (Advisory #6 as of 5:00 a.m. EDT)

- Located 500 miles SSW of the southern tip of Baja California, Mexico
- Moving WNW at 15 mph
- Maximum sustained winds 45 mph
- Olivia could become a hurricane by Tuesday
- Tropical-storm-force winds extend 90 miles
- No coastal watches or warnings in effect





### Tropical Outlook – Central Pacific



#### <u>Tropical Storm Miriam</u> (Advisory #29 as of 5:00 a.m. EDT)

- · Located 870 miles ENE of Hilo, HI
- Moving NNW at 13 mph
- Maximum sustained winds 40 mph
- Expected to become a tropical depression later tonight
- Forecast to become a post-tropical remnant low late Sunday, followed by dissipation on Monday
- Tropical-storm-force winds extend 85 miles
- No coastal watches or warnings in effect



### National Weather Forecast









### Precipitation / Excessive Rainfall Forecast





Sun

Mon

Tue

### Severe Weather Outlook





### Fire Weather Outlook







Sunday

Monday

### Long Range Outlooks – Sept 7 - 11





6 - 10 Day Temperature Probability



6 - 10 Day Precipitation Probability

### Joint Preliminary Damage Assessments



| Region | State /<br>Location | Event                                       | IA / PA | Number o  | f Counties | Start – End |
|--------|---------------------|---------------------------------------------|---------|-----------|------------|-------------|
|        |                     | Event                                       |         | Requested | Completed  |             |
| II     | NY                  | Severe Storms and Flooding<br>August 2018   | IA      | 5         |