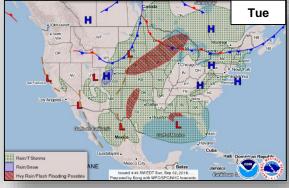

m Olivia</u> (Advisory #6 as of 5:00 a.m. EDT)

- Located 500 miles SSW of the southern tip of Baja California, Mexico
- Moving WNW at 15 mph
- Maximum sustained winds 45 mph
- Olivia could become a hurricane by Tuesday
- Tropical-storm-force winds extend 90 miles
- No coastal watches or warnings in effect





### Tropical Outlook – Central Pacific



#### <u>Tropical Storm Miriam</u> (Advisory #29 as of 5:00 a.m. EDT)

- · Located 870 miles ENE of Hilo, HI
- Moving NNW at 13 mph
- Maximum sustained winds 40 mph
- Expected to become a tropical depression later tonight
- Forecast to become a post-tropical remnant low late Sunday, followed by dissipation on Monday
- Tropical-storm-force winds extend 85 miles
- No coastal watches or warnings in effect



### National Weather Forecast









### Precipitation / Excessive Rainfall Forecast





Sun

Mon

Tue

### Severe Weather Outlook





### Fire Weather Outlook







Sunday

Monday

### Long Range Outlooks – Sept 7 - 11





6 - 10 Day Temperature Probability



6 - 10 Day Precipitation Probability

### Joint Preliminary Damage Assessments



| Region | State /<br>Location | Event                                       | IA / PA | Number o  | f Counties | Start – End |
|--------|---------------------|---------------------------------------------|---------|-----------|------------|-------------|
|        |                     | Event                                       |         | Requested | Completed  |             |
| II     | NY                  | Severe Storms and Flooding<br>August 2018   | IA      | 5         | 5