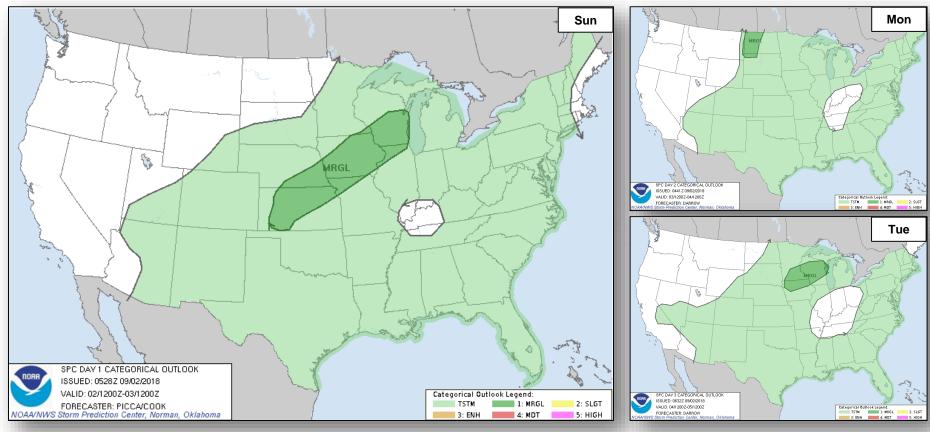

California, Mexico
- Moving WNW at 15 mph
- Maximum sustained winds 45 mph
- Olivia could become a hurricane by Tuesday
- Tropical-storm-force winds extend 90 miles
- No coastal watches or warnings in effect





### Tropical Outlook – Central Pacific



#### <u>Tropical Storm Miriam</u> (Advisory #29 as of 5:00 a.m. EDT)

- · Located 870 miles ENE of Hilo, HI
- Moving NNW at 13 mph
- Maximum sustained winds 40 mph
- Expected to become a tropical depression later tonight
- Forecast to become a post-tropical remnant low late Sunday, followed by dissipation on Monday
- Tropical-storm-force winds extend 85 miles
- No coastal watches or warnings in effect



### National Weather Forecast









### Precipitation / Excessive Rainfall Forecast





Sun

Mon

Tue

### Severe Weather Outlook





### Fire Weather Outlook







Sunday

Monday

### Long Range Outlooks – Sept 7 - 11





6 - 10 Day Temperature Probability



6 - 10 Day Precipitation Probability

### Joint Preliminary Damage Assessments



| Region | State /<br>Location | Event                                       | IA / PA | Number o  | f Counties | Start – End |
|--------|---------------------|---------------------------------------------|---------|-----------|------------|-------------|
|        |                     | Event                                       |         | Requested | Completed  |             |
| II     | NY                  | Severe Storms and Flooding<br>August 2018   | IA      | 5         | 5          | 8/23 – 8/24 |
|        |                     |