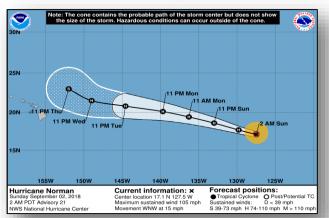

#### Hurricane Norman (CAT 2) (Advisory #21 as of 5:00 a.m. EDT)

- Located 1,210 miles WSW of the southern tip of Baja California, México
- Moving WNW at 15 mph
- Maximum sustained winds 105 mph
- Gradual weakening is forecast to begin by Tuesday
- Hurricane-force winds extend 35 miles
- Tropical-storm-force winds extend 115 miles
- · No coastal watches or warnings in effect