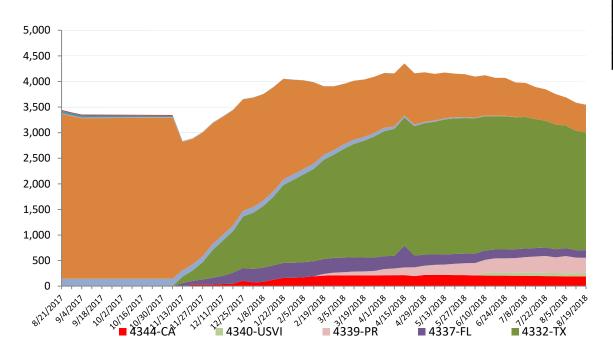

# **Direct Housing**

Total Households in FEMA Direct Housing per State
Past Year per Week, 8/21/2017 – 8/19/2018, There are currently 3,543 Households Occupying 3,543
Temporary Units

| DR        | IA Declaration<br>Date | Program End Date | Current # of<br>Households in<br>Direct Housing<br>(Weekly<br>Change) |
|-----------|------------------------|------------------|-----------------------------------------------------------------------|
| 4277-LA   | 8/14/2016              | 2/14/2018        | 539 (-7)                                                              |
| 4332-TX   | 8/25/2017              | 2/25/2018        | 2,300 (-34)                                                           |
| 4337-FL   | 9/10/2017              | 3/10/2018        | 150 (+6)                                                              |
| 4339-PR   | 9/10/2017              | 3/20/2019        | 307 (-1)                                                              |
| 4340-USVI | 9/10/2017              | 3/20/2019        | 57 (-2)                                                               |
| 4344-CA   | 10/10/2017             | 4/10/2018        | 190 (-2)                                                              |

States with Currently Occupied Units