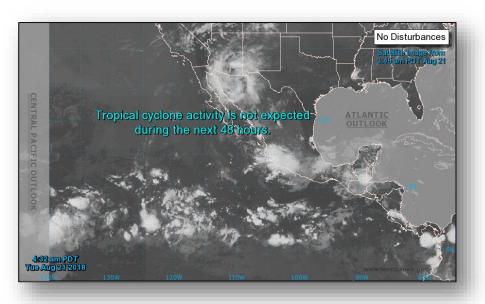

# Tropical Outlook – Atlantic

No Disturbances

No new tropical cyclones are expected during the next five days.

8:00 am EDT
Tue Aug 21 2018
100W 90W 80W 70W 60W 56W 40W 30W 20W

**48 Hour Outlook** 

5 Day Outlook