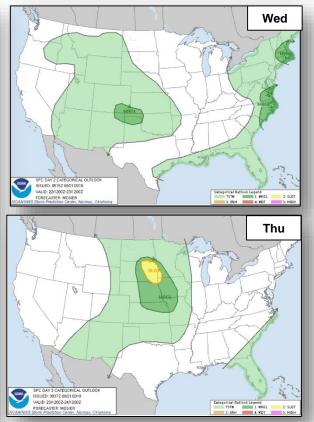

Port condition YANKEE (open with restrictions)
  - Saipan International Airport open; Saipan commuter airport closed
  - No significant impacts reported
- Guam EOC returned to Normal Operations
  - Governor declared a state of emergency
  - National Guard activated to assist with flooding and mudslides
  - FEMA Region IX RWC at Steady State, continues to monitor
  - 2 x LNOs deployed to Saipan
- No requests for FEMA assistance



# Tropical Outlook – Atlantic





No Disturbances

No new tropical cyclones are expected during the next five days.

8:00 am EDT
Tue Aug 21 2018
100W 90W 80W 70W 60W 56W 40W 30W 20W

**48 Hour Outlook** 

5 Day Outlook

# Tropical Outlook – Eastern Pacific







48 Hour Outlook

5 Day Outlook

### National Weather Forecast





#### Severe Weather Outlook







#### Fire Weather Outlook







Tuesday

Wednesday

# Hazards Outlook – Aug 23-27





# Joint Preliminary Damage Assessments



| I | Dogion | State /  | Event                                          | IA / PA | Number o  | f Counties | Ctort End   |
|---|--------|----------|------------------------------------------------|---------|-----------|------------|-------------|
|   | Region | Location | Event                                          | IA/PA   | Requested | Completed  | Start – End |
|   | VIII   | со       | Severe Storms, Straight-line Winds, & Flooding | IA      | 2         | 0          | 8/21 – TBD  |
|   | VIII   |          | July 23-29, 2018                               | PA      | 2         | 0          |             |

# Wildfire Summary



| Fire Name