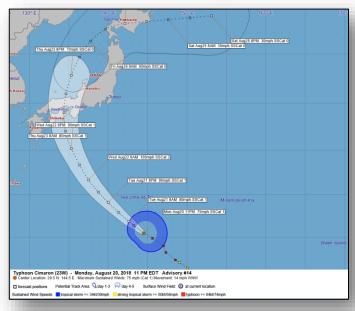

# Tropical Outlook – Western Pacific

Typhoon Cimaron (23W) (CAT 1) (Advisory #14 as of 5:00 a.m. EDT) - FINAL

- Located 199 miles NNW of Agrihan, CNMI
- Moving WNW at 18 mph, away from CNMI
- Maximum sustained winds 86 mph
- Typhoon force winds extend 69 miles; tropical storm force winds extend 213 miles
- Typhoon Warning remains in effect for Agrihan, Pagan, and Alamagan
- Flash Flood Watches and Warnings in effect for all islands, including Guam; rainfall of 4-8 inches, with locally heavier amounts, possible

#### Response/Impacts

- · CNMI EOC at Full Activation
  - 3 shelters open with 22 occupants on Saipan; 1 shelter open with no occupants on Tinian (Region IX Incident Report Update 1 at 3:30 pm EDT)
  - Localized power outages due to downed transformer on Saipan
  - Port condition YANKEE (open with restrictions)
  - Saipan International Airport open; Saipan commuter airport closed
  - No significant impacts reported
- Guam EOC returned to Normal Operations
  - Governor declared a state of emergency
  - National Guard activated to assist with flooding and mudslides
  - FEMA Region IX RWC at Steady State, continues to monitor
  - 2 x LNOs deployed to Saipan
- No requests for FEMA assistance