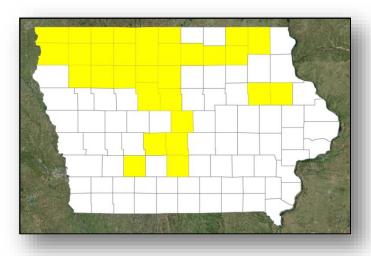

#### FEMA-4386-DR-IA

- On August 20, 2018, a Major Disaster Declaration was approved for the State of Iowa
- For severe storms, tornadoes, straight-line winds and flooding during the period of June 6 to July 2, 2018
- Provides:
  - Public Assistance for 30 counties
  - Hazard Mitigation statewide
- FCO is Timothy J. Scranton