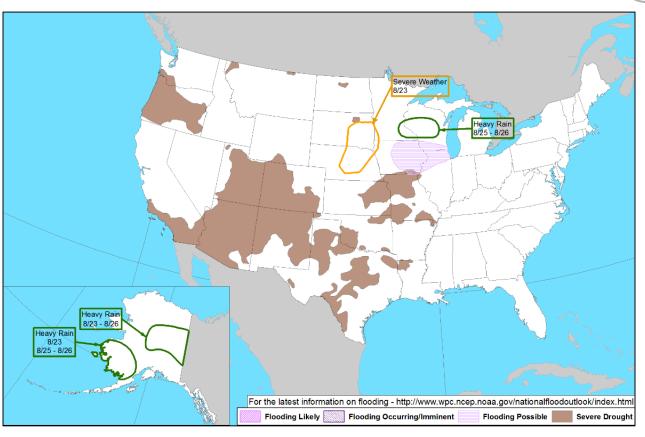

aipan commuter airport closed
  - No significant impacts reported
- Guam EOC returned to Normal Operations
  - Governor declared a state of emergency
  - National Guard activated to assist with flooding and mudslides
  - FEMA Region IX RWC at Steady State, continues to monitor
  - 2 x LNOs deployed to Saipan
- No requests for FEMA assistance



# Tropical Outlook – Atlantic





No Disturbances

No new tropical cyclones are expected during the next five days.

8:00 am EDT
Tue Aug 21 2018
100W 90W 80W 70W 60W 56W 40W 30W 20W

**48 Hour Outlook** 

5 Day Outlook

# Tropical Outlook – Eastern Pacific







48 Hour Outlook

5 Day Outlook

### National Weather Forecast





#### Severe Weather Outlook







#### Fire Weather Outlook







Tuesday

Wednesday

# Hazards Outlook – Aug 23-27





# Joint Preliminary Damage Assessments



| I | Dogion | State /  | Event                                          | IA / PA | Number o  | f Counties | Ctort End   |
|---|--------|----------|------------------------------------------------|---------|-----------|------------|-------------|
|   | Region | Location | Event                                          | IA/PA   | Requested | Completed  | Start – End |
|   | VIII   | со       | Severe Storms, Straight-line Winds, & Flooding | IA      | 2         | 0          | 8/21 – TBD  |
|   | VIII   |          | July 23-29, 2018                               | PA      | 2         | 0          |             |

# Wildfire Summary



| Fire Name                                  | FMAG           | Acres                | Percent   | Evacuations