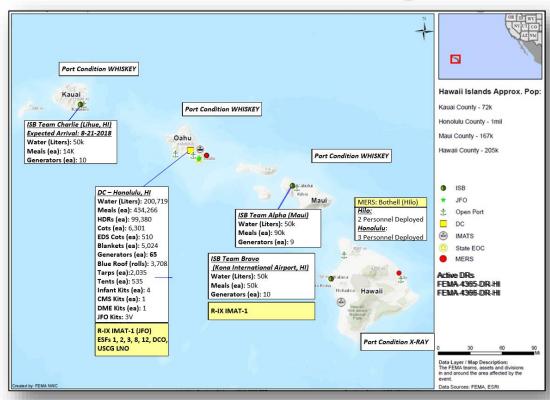

#### Preparations:

- HI EOC at Partial Activation (already activated for Kilauea lava flow)
- Region IX RWC at Steady State, continues to monitor
  - o IMAT-1 already deployed to HI (for Kilauea lava flow)
  - ESFs 1, 2, 3, 8, 12, DCO and USCG deployed to HI
- FEMA NWC at Steady State, continues to monitor
- Bothell MERS deployed 2 people to Hilo and 3 to Honolulu
- ISB Team A deployed to Maui (90k meals; 50k liters water, 9 generators)
- ISB Team B deployed to Kona (50k meals; 50k liters water; 10 generators)
- ISB Team C deploying today to Kauai (14k meals; 50k liters water; 10 generators)
- Reservist from HLT supporting monitoring
- USCG declared Port Condition WHISKEY (open with enhanced readiness and restrictions) for Maui, Oahu, and Kauai; Port Condition X-RAY (open with enhanced readiness and restrictions) for Hawaii County (Big Island)