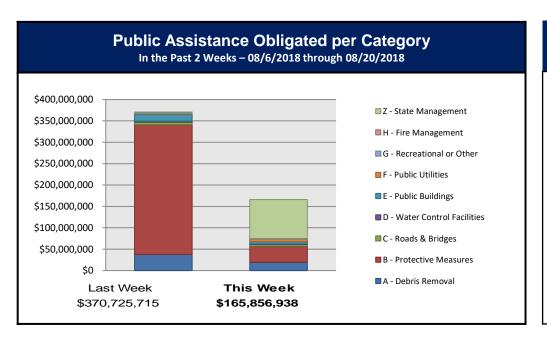

### Public Assistance Grant Program

|                            |                    | PA Project Worksheets Obligated<br>in past week, as of 08/20/18 at 1500 EDT |                     |                                 |                      |                      |                              |                        |                         |                  |  |
|----------------------------|--------------------|-----------------------------------------------------------------------------|---------------------|---------------------------------|----------------------|----------------------|------------------------------|------------------------|-------------------------|------------------|--|
|                            | Emerç              | gency Work                                                                  |                     |                                 | Permanent Work       |                      |                              |                        |                         |                  |  |
| PA Category                | A - Debris Removal | B - Protective Measures                                                     | C - Roads & Bridges | D - Water Control<br>Facilities | E - Public Buildings | F - Public Utilities | G - Recreational or<br>Other | H - Fire<br>Management | Z - State<br>Management | Total            |  |
| Number Of PWs<br>Obligated | 76                 | 102                                                                         | 55                  | 17                              | 124                  | 50                   | 35                           | 0                      | 58                      | 517              |  |
| Federal Share<br>Obligated | \$19,407,628.45    | \$37,294,727.75                                                             | \$4,254,254.35      | \$1,084,343.12                  | \$5,653,282.30       | \$6,080,067.64       | \$1,482,901.45               | \$0.00                 | \$90,599,733.34         | \$165,856,938.40 |  |

#### This weeks PA Highlights

- In 4339-PR:
  - \$89 Million obligated for Category Z State Management
  - \$23 Million obligated for Category B –
     Protective Measures
- In 4337-FL:
  - \$11 Million obligated for Category A Debris Removal