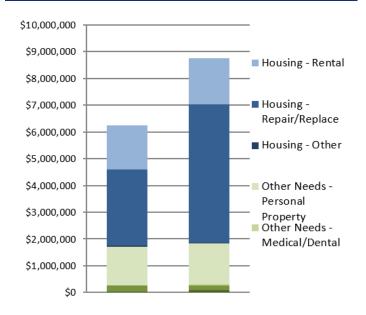

br>                   | This March      |  |  |
| Other IHP Active            | Housing Assistance                | 683                    | Last                   | Week                   | This Week       |  |  |
|                             | Other Needs Assistance            | 500                    | \$6,25                 | 56,362                 | \$8,745,809     |  |  |
|                             | Total IHP                         | \$3,45                 | 1,413.42               |                        |                 |  |  |
|                             | Total IHP Approved in Past Week   | \$8.74                 | 15.809.12              |                        |                 |  |  |

#### IHP Approved per Category in the Past 2 Weeks – 08/6/2018 through 08/20/2018



Last Week This Week \$6,256,362 \$8,745,809



FEMA's mission is helping people before, during, and after disasters.