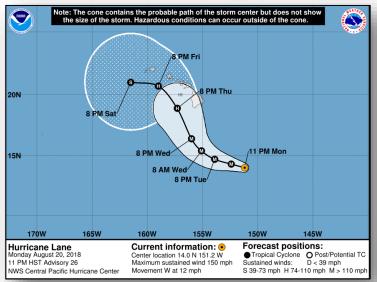

#### Hurricane Lane – Central Pacific

Hurricane Lane - CAT 4 (Advisory #26 as of 5:00 a.m. EDT)

- · Located 500 miles SE of Kailua-Kona, Hawaii
- Moving W at 12 mph; this general motion is expected to continue for the next day or so, with some slowing of forward speed and a turn more toward NW on Wednesday
- Maximum sustained winds 150 mph; slight weakening is forecast over the next couple of days
- Hurricane-force winds extend 40 miles; tropical-storm-force winds extend out 125 miles
- Heavy rainfall and possible flooding could affect HI beginning later on Wednesday;
   large swells will impact the Hawaiian Islands this week
- No coastal Watches or Warnings in effect, although a hurricane watch may be required for portions of the main island later today