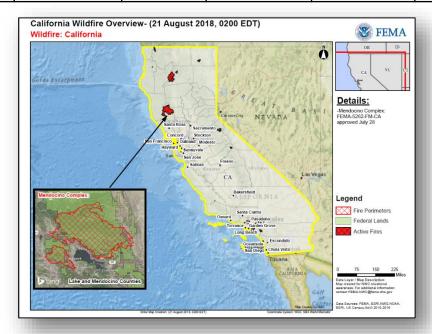

# Wildfire Summary

| Fire Name                                  | FMAG           | Acres                | Percent   | Evacuations                 | Structures             |                  |                    | Fatalities / |  |  |
|--------------------------------------------|----------------|----------------------|-----------|-----------------------------|------------------------|------------------|--------------------|--------------|--|--|
| (County)                                   | Number         | Burned               | Contained | (Residents)                 | Threatened             | Damaged          | Destroyed          | Injuries     |  |  |
|                                            | California (1) |                      |           |                             |                        |                  |                    |              |  |  |
| Mendocino<br>Complex<br>(Mendocino & Lake) | 5262-FM-CA     | 400,477<br>(+10,510) | 79%       | Mandatory<br>6,959 (+4,971) | 1,050<br>(1,025 homes) | 37<br>(13 homes) | 277<br>(157 homes) | 0 / 4 (+2)   |  |  |