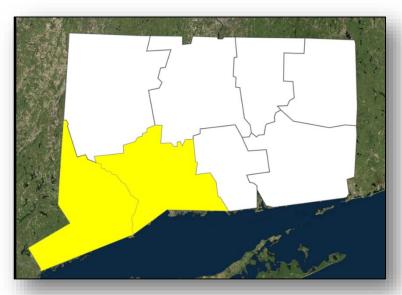

#### FEMA-4385-DR-CT

- On August 20, 2018, a Major Disaster Declaration was approved for the State of Connecticut
- For severe storms, tornadoes, and straight-line winds that occurred on May 15, 2018
- · Provides:
  - Public Assistance for 2 counties
  - Hazard Mitigation statewide
- FCO is James N. Russo