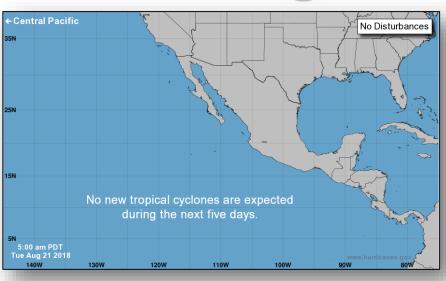

nt Report Update 1 at 3:30 pm EDT)
  - Localized power outages due to downed transformer on Saipan
  - Port condition YANKEE (open with restrictions)
  - Saipan International Airport open; Saipan commuter airport closed
  - No significant impacts reported
- Guam EOC returned to Normal Operations
  - Governor declared a state of emergency
  - National Guard activated to assist with flooding and mudslides
  - FEMA Region IX RWC at Steady State, continues to monitor
  - 2 x LNOs deployed to Saipan
- No requests for FEMA assistance



# Tropical Outlook – Atlantic





No Disturbances

No new tropical cyclones are expected during the next five days.

8:00 am EDT
Tue Aug 21 2018
100W 90W 80W 70W 60W 56W 40W 30W 20W

**48 Hour Outlook** 

5 Day Outlook

# Tropical Outlook – Eastern Pacific







48 Hour Outlook

5 Day Outlook

### National Weather Forecast





#### Severe Weather Outlook







#### Fire Weather Outlook







Tuesday

Wednesday

# Hazards Outlook – Aug 23-27





# Joint Preliminary Damage Assessments



| I | Dogion | State /  | Event                                          | IA / PA | Number o  | f Counties | Ctort End   |
|---|--------|----------|------------------------------------------------|---------|-----------|------------|-------------|
|   | Region | Location | Event                                          | IA/PA   | Requested | Completed  | Start – End |
|   | VIII   | со       | Severe Storms, Straight-line Winds, & Flooding | IA      | 2         | 0          | 8/21 – TBD  |
|   | VIII   |          | July 23-29, 2018