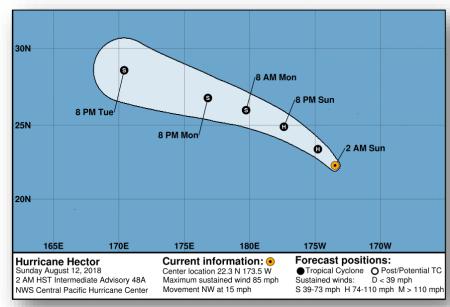

### Tropical Outlook – Central Pacific

Hurricane Hector (CAT 1): (Advisory #48A as of 8:00 a.m. EDT)

- 330 miles SE of Midway Island
- Moving NW at 15 mph
- Maximum sustained winds 85 mph