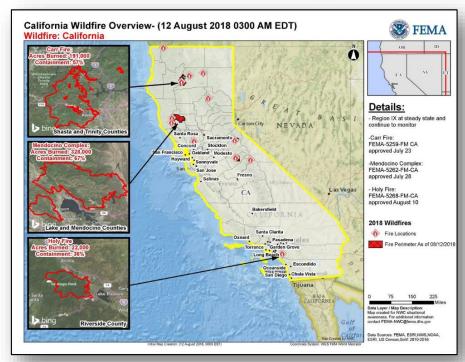

### Wildfires – CA

#### **Current Situation:**

- 36 new fires and 12 uncontained large fires statewide
- Fire risk remains high

#### **Impacts:**

<u>Carr Fire</u>: Acres burned: 191k (+7.4k); contained: 57% (+4)

- Fatalities / Injuries: 7 / 1
- Structures:
  - Threatened: 528 (511 homes)
  - o Damaged: 282 (191 homes)
  - Destroyed: 1,599 (1,077 homes)
- Shelters / Occupants: 0 (-1) / 0 (-58)\*
- Mandatory evacuations in effect for 67 people

Mendocino Complex: Acres burned: 328k (+16k); contained: 67% (+7)

- Fatalities / Injuries: 0 / 2
- · Structures:
  - Threatened: 1,525 structures (1,500 homes)
  - Damaged: 37 (+10) structures (13 (+1) homes)
  - Destroyed: 258 (+29) structures (138 (+20) homes; 1 multiple residence)
- Mandatory and voluntary evacuations in effect for 21k people
- Shelters / Occupants: 2 / 7 (-10)\*

#### **Impacts:**

Holy Fire: Acres burned: 22k (+3k); contained: 36% (+26)

- Fatalities / Injuries: 0 / 6 (+1)
- Structures:
  - Threatened: 5k (-6k) structures (3.7k (-5.8k) homes)
  - o \$800M in commercial structures remain threatened
  - o Damaged: 6 (+6) homes
  - Destroyed: 14 (+2) homes
- Mandatory evacuations in effect for 11k (-10.5k) people
- Shelters / Occupants: 2 (-1) open / 70 (-34)\*

#### **Declaration Activity**

- FEMA-4382-DR-CA for the Carr Fire (provides IA & PA for Shasta County)
- FEMA-5259-FM-CA for the Carr Fire
- FEMA-5262-FM-CA for the Mendocino Complex
- FEMA-5268-FM-CA for the Holy Fire