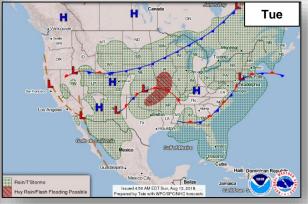

ce through 48 hours: Low (10%)
- Formation chance through 5 days: Low (20%)



### Tropical Outlook – Eastern Pacific



#### Disturbance 1 (as of 8:00 a.m. EDT)

- 750 miles SSW of Manzanillo, Mexico
- A tropical depression could form by the middle of next week
- Formation chance through 48 hours: Low (20%)
- Formation chance through 5 days: Medium (50%)

#### <u>Disturbance 2</u> (as of 8:00 a.m. EDT)

- 1,400 miles W of the Baja California peninsula, Mexico
- Formation chance through 48 hours: Low (near 0%)
- Formation chance through 5 days: Low (near 0%)



### Tropical Outlook – Central Pacific



Hurricane Hector (CAT 1): (Advisory #48A as of 8:00 a.m. EDT)

- 330 miles SE of Midway Island
- Moving NW at 15 mph
- Maximum sustained winds 85 mph



### National Weather Forecast









### Precipitation / Excessive Rainfall Forecast





Sun

Mon

Tue

### Fire Weather Outlook







Sunday

Monday

### Long Range Outlooks – August 17-21





6 - 10 Day Temperature Probability



6 - 10 Day Precipitation Probability

## Space Weather



|               | Space Weather<br>Activity | Geomagnetic<br>Storms | Solar<br>Radiation | Radio<br>Blackouts |
|---------------|---------------------------|-----------------------|--------------------|--------------------|
| Past 24 Hours | None                      | None                  | None               | None               |
| Next 24 Hours | None                      | None                  | None               | None               |

For further information on NOAA Space Weather Scales refer to: http://www.swpc.noaa.gov/noaa-