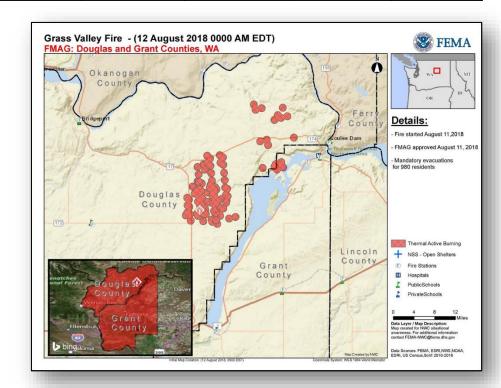

### Grass Valley Fire – WA

| Fire Name                         | FMAG                       | Acres  | Percent   | Evacuations |            | Fatalities / |           |          |
|-----------------------------------|----------------------------|--------|-----------|-------------|------------|--------------|-----------|----------|
| (County)                          | Number                     | Burned | Contained | (Residents) | Threatened | Damaged      | Destroyed | Injuries |
| Grass Valley<br>(Douglas & Grant) | XXXX-FM-WA<br>Aug 11, 2018 | 60,000 | 0%        | Mandatory   | 245 Homes  | 0            | 0         | 0/1      |

#### **Current Situation**

- Fire began August 11, 2018 and is threatening communities around the areas of Grand Coulee, Coulee Dam, & Electric City, WA (pop. 5,448)
- Threatening power utilities, including the Grand Coulee Dam
- · Mandatory evacuations in effect for 980 people

#### **State Response**

- · WA EOC at Partial Activation
- The Governor declared a State of Emergency for the entire state on July 31 (wildfire danger)

#### **FEMA Response**

- Bothell MOC remains at Steady State
- FMAG approved on Aug 11, 2018
- NWC will monitor and report as warranted