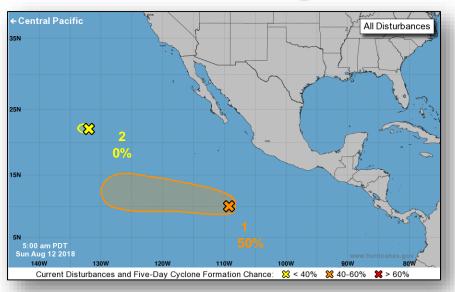

### Tropical Outlook – Eastern Pacific

#### Disturbance 1 (as of 8:00 a.m. EDT)

- 750 miles SSW of Manzanillo, Mexico
- A tropical depression could form by the middle of next week
- Formation chance through 48 hours: Low (20%)
- Formation chance through 5 days: Medium (50%)

#### <u>Disturbance 2</u> (as of 8:00 a.m. EDT)

- 1,400 miles W of the Baja California peninsula, Mexico
- Formation chance through 48 hours: Low (near 0%)
- Formation chance through 5 days: Low (near 0%)