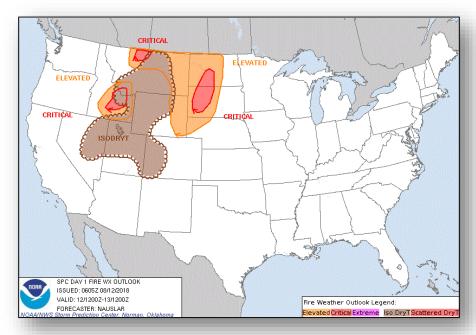

k – Eastern Pacific



#### Disturbance 1 (as of 8:00 a.m. EDT)

- 750 miles SSW of Manzanillo, Mexico
- A tropical depression could form by the middle of next week
- Formation chance through 48 hours: Low (20%)
- Formation chance through 5 days: Medium (50%)

#### <u>Disturbance 2</u> (as of 8:00 a.m. EDT)

- 1,400 miles W of the Baja California peninsula, Mexico
- Formation chance through 48 hours: Low (near 0%)
- Formation chance through 5 days: Low (near 0%)



### Tropical Outlook – Central Pacific



Hurricane Hector (CAT 1): (Advisory #48A as of 8:00 a.m. EDT)

- 330 miles SE of Midway Island
- Moving NW at 15 mph
- Maximum sustained winds 85 mph



### National Weather Forecast









### Precipitation / Excessive Rainfall Forecast





Sun

Mon

Tue

### Fire Weather Outlook







Sunday

Monday

### Long Range Outlooks – August 17-21





6 - 10 Day Temperature Probability



6 - 10 Day Precipitation Probability

## Space Weather



|               | Space Weather<br>Activity | Geomagnetic<br>Storms | Solar<br>Radiation | Radio<br>Blackouts |
|---------------|---------------------------|-----------------------|--------------------|--------------------|
| Past 24 Hours | None                      | None                  | None               | None               |
| Next 24 Hours | None                      | None                  | None               | None               |

For further information on NOAA Space Weather Scales refer to: http://www.swpc.noaa.gov/noaa-scales-explanation





### Joint Preliminary Damage Assessments



| Dogion | State /  | Event