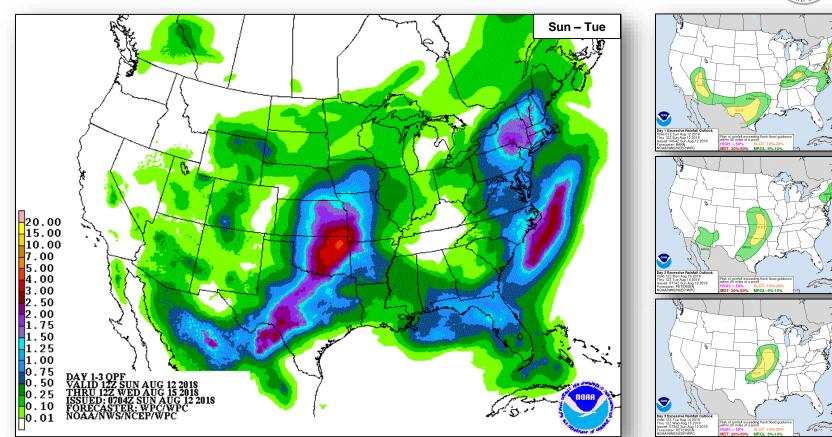

ough 5 days: Low (20%)



### Tropical Outlook – Eastern Pacific



#### Disturbance 1 (as of 8:00 a.m. EDT)

- 750 miles SSW of Manzanillo, Mexico
- A tropical depression could form by the middle of next week
- Formation chance through 48 hours: Low (20%)
- Formation chance through 5 days: Medium (50%)

#### <u>Disturbance 2</u> (as of 8:00 a.m. EDT)

- 1,400 miles W of the Baja California peninsula, Mexico
- Formation chance through 48 hours: Low (near 0%)
- Formation chance through 5 days: Low (near 0%)



### Tropical Outlook – Central Pacific



Hurricane Hector (CAT 1): (Advisory #48A as of 8:00 a.m. EDT)

- 330 miles SE of Midway Island
- Moving NW at 15 mph
- Maximum sustained winds 85 mph



### National Weather Forecast









### Precipitation / Excessive Rainfall Forecast





Sun

Mon

Tue

### Fire Weather Outlook







Sunday

Monday

### Long Range Outlooks – August 17-21





6 - 10 Day Temperature Probability



6 - 10 Day Precipitation Probability

## Space Weather



|               | Space Weather<br>Activity | Geomagnetic<br>Storms | Solar<br>Radiation | Radio<br>Blackouts |
|---------------|---------------------------|-----------------------|--------------------|--------------------|
| Past 24 Hours | None                      | None                  | None               | None               |
| Next 24 Hours | None                      | None                  | None               | None               |

For further information on NOAA Space Weather Scales refer to: http://www.swpc.noaa.gov/noaa-scales-explanation





### Joint Preliminary Damage