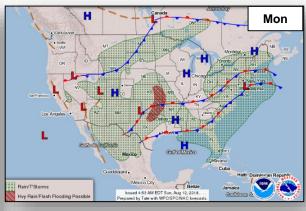

ance through 48 hours: Low (10%)
- Formation chance through 5 days: Low (20%)



### Tropical Outlook – Eastern Pacific



#### Disturbance 1 (as of 8:00 a.m. EDT)

- 750 miles SSW of Manzanillo, Mexico
- A tropical depression could form by the middle of next week
- Formation chance through 48 hours: Low (20%)
- Formation chance through 5 days: Medium (50%)

#### <u>Disturbance 2</u> (as of 8:00 a.m. EDT)

- 1,400 miles W of the Baja California peninsula, Mexico
- Formation chance through 48 hours: Low (near 0%)
- Formation chance through 5 days: Low (near 0%)



### Tropical Outlook – Central Pacific



Hurricane Hector (CAT 1): (Advisory #48A as of 8:00 a.m. EDT)

- 330 miles SE of Midway Island
- Moving NW at 15 mph
- Maximum sustained winds 85 mph



### National Weather Forecast









### Precipitation / Excessive Rainfall Forecast





Sun

Mon

Tue

### Fire Weather Outlook







Sunday

Monday

### Long Range Outlooks – August 17-21





6 - 10 Day Temperature Probability



6 - 10 Day Precipitation Probability

## Space Weather



|               | Space Weather<br>Activity | Geomagnetic<br>Storms | Solar<br>Radiation | Radio<br>Blackouts |
|---------------|---------------------------|-----------------------|--------------------|--------------------|
| Past 24 Hours | None                      | None                  | None               | None               |
| Next 24 Hours | None                      | None                  | None               | None               |

For further information on NOAA Space Weather Scales refer to: http://www.swpc.noaa.gov/noa