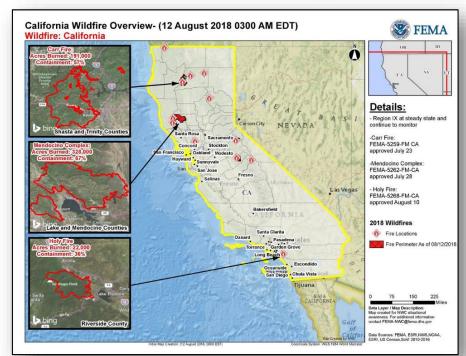

### Wildfires – CA

#### **Current Situation:**

- 36 new fires and 12 uncontained large fires statewide
- Fire risk remains high

#### **Impacts:**

<u>Carr Fire</u>: Acres burned: 191k (+7.4k); contained: 57% (+4)

- Fatalities / Injuries: 7 / 1
- Structures:
  - Threatened: 528 (511 homes)
  - o Damaged: 282 (191 homes)
  - Destroyed: 1,599 (1,077 homes)
- Shelters / Occupants: 0 (-1) / 0 (-58)\*
- Mandatory evacuations in effect for 67 people

Mendocino Complex: Acres burned: 328k (+16k); contained: 67% (+7)

- Fatalities / Injuries: 0 / 2
- · Structures:
  - Threatened: 1,525 structures (1,500 homes)
  - Damaged: 37 (+10) structures (13 (+1) homes)
  - Destroyed: 258 (+29) structures (138 (+20) homes; 1 multiple residence)
- Mandatory and voluntary evacuations in effect for 21k people
- Shelters / Occupants: 2 / 7 (-10)\*

#### **Impacts:**

Holy Fire: Acres burned: 22k (+3k); contained: 36% (+26)

- Fatalities / Injuries: 0 / 6 (+1)
- Structures:
  - Threatened: 5k (-6k) structures (3.7k (-5.8k) homes)
  - o \$800M in commercial structures remain threatened
  - o Damaged: 6 (+6) homes
  - Destroyed: 14 (+2) homes
- Mandatory evacuations in effect for 11k (-10.5k) people
- Shelters / Occupants: 2 (-1) open / 70 (-34)\*

#### **Declaration Activity**

- FEMA-4382-DR-CA for the Carr Fire (provides IA & PA for Shasta County)
- FEMA-5259-FM-CA for the Carr Fire
- FEMA-5262-FM-CA for the Mendocino Complex
- FEMA-5268-FM-CA for the Holy Fire