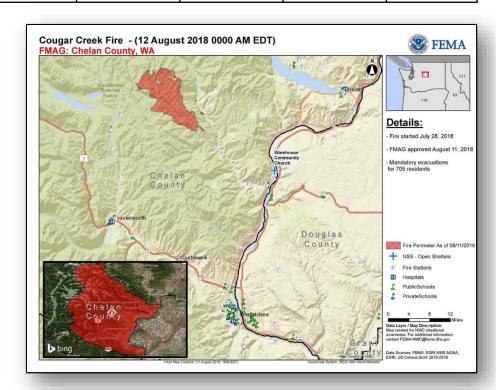

### Cougar Creek Fire – WA

| Fire Name                | FMAG                       | Acres  | Percent   | Evacuations |            | Fatalities / |           |          |
|--------------------------|----------------------------|--------|-----------|-------------|------------|--------------|-----------|----------|
| (County)                 | Number                     | Burned | Contained | (Residents) | Threatened | Damaged      | Destroyed | Injuries |
| Cougar Creek<br>(Chelan) | XXXX-FM-WA<br>Aug 11, 2018 | 18,890 | 5%        | Mandatory   | 300 Homes  | 0            | 0         | 0/1      |

#### **Current Situation**

- Fire began July 28 and is threatening communities around the areas of Ardenvoir, Plain, and Entiat Valley, WA (pop. 1,000)
- Mandatory evacuations in effect for 705 people
- Shelters / Occupants: 1 / 2

#### **State Response**

- WA EOC at Partial Activation
- The Governor declared a State of Emergency for the entire state on July 31 (wildfire danger)

#### **FEMA Response**

- · Bothell MOC remains at Steady State
- FMAG approved on Aug 11, 2018
- NWC will monitor and report as warranted