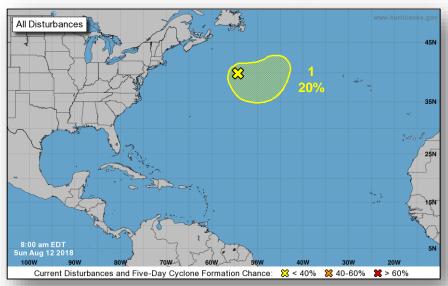

### Tropical Outlook – Atlantic

#### Disturbance 1 (as of 8:00 a.m. EDT)

- · 500 miles south of Cape Race, Newfoundland
- Could gradually acquire subtropical or tropical characteristics through the middle of the week
- Forecast to form over the central Atlantic in a few days
- Formation chance through 48 hours: Low (10%)
- Formation chance through 5 days: Low (20%)