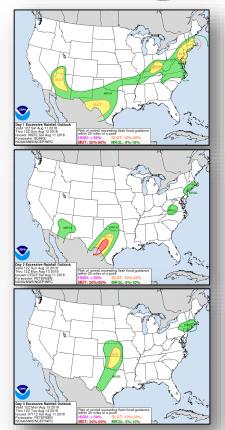

utlook – Eastern Pacific



#### Disturbance 1 (as of 8:00 a.m. EDT)

- 600 miles S of Manzanillo, Mexico
- Formation chance through 48 hours: Low (10%)
- Formation chance through 5 days: Low (30%)
- No threat to U.S. interests

#### Tropical Storm Kristy (Advisory #18 as of 5:00 a.m. EDT)

- 1,320 miles W of southern tip of Baja California
- Weakening rapidly; max sustained winds at 45 mph
- Based on current Advisory, there is no threat to the U.S.





### Tropical Outlook – Central Pacific



Hurricane Hector (CAT 3): (Advisory #44A as of 8:00 a.m. EDT)

- 640 miles W of Hawaii
- Moving WNW at 12 mph
- Maximum sustained winds 120 mph
- Based on current Advisory, there is no threat to the U.S.



### National Weather Forecast









### Precipitation / Excessive Rainfall Forecast







Sat

Sun

Mon

### Fire Weather Outlook







Saturday

Sunday

# Hazards Outlook – Aug 13-17





## Space Weather



|               | Space Weather Activity | Geomagnetic<br>Storms | Solar<br>Radiation | Radio<br>Blackouts |
|---------------|------------------------|-----------------------|--------------------|--------------------|
| Past 24 Hours | None                   | None                  | None               | None               |
| Next 24 Hours | None                   | None                  | None               | None               |

For further information on NOAA Space Weather Scales refer to: http://www.swpc.noaa.gov/noaa-scales-explanation





## Joint Preliminary Damage Assessments



| Dogion | State /  | Event                     | IA/PA | Number o  | f Counties