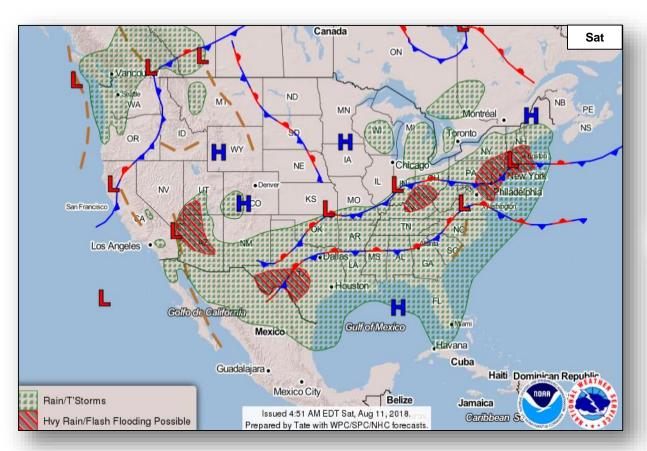

ormation chance through 5 days: Low (20%)



### Tropical Outlook – Eastern Pacific



#### Disturbance 1 (as of 8:00 a.m. EDT)

- 600 miles S of Manzanillo, Mexico
- Formation chance through 48 hours: Low (10%)
- Formation chance through 5 days: Low (30%)
- No threat to U.S. interests

#### Tropical Storm Kristy (Advisory #18 as of 5:00 a.m. EDT)

- 1,320 miles W of southern tip of Baja California
- Weakening rapidly; max sustained winds at 45 mph
- Based on current Advisory, there is no threat to the U.S.





### Tropical Outlook – Central Pacific



Hurricane Hector (CAT 3): (Advisory #44A as of 8:00 a.m. EDT)

- 640 miles W of Hawaii
- Moving WNW at 12 mph
- Maximum sustained winds 120 mph
- Based on current Advisory, there is no threat to the U.S.



### National Weather Forecast









### Precipitation / Excessive Rainfall Forecast







Sat

Sun

Mon

### Fire Weather Outlook







Saturday

Sunday

# Hazards Outlook – Aug 13-17





## Space Weather



|               | Space Weather Activity | Geomagnetic<br>Storms | Solar<br>Radiation | Radio<br>Blackouts |
|---------------|------------------------|-----------------------|--------------------|--------------------|
| Past 24 Hours | None                   | None                  | None               | None               |
| Next 24 Hours | None                   | None                  | None               | None               |

For further information on NOAA Space Weather Scales refer to: http://www.swpc.noaa.gov/noaa-scales-explanation





## Joint Preliminary Damage Assessments



| Dogion | State /  |