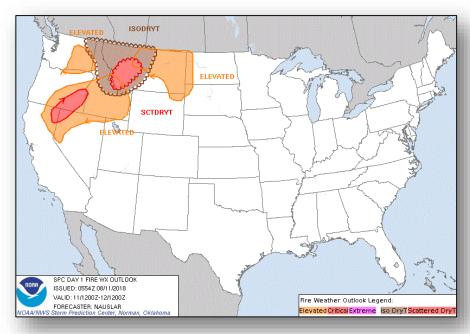

#### **Significant Weather:**

- Elevated/critical fire weather WA, ID, MT, ND, SD, OR, WY, CA, NV, & UT
- Isolated dry thunderstorms WA, ID, & MT
- Red Flag Warnings WA, ID, MT, SD, OR, WY, CA, & NV

### Fire Weather Outlook

Saturday

Sunday