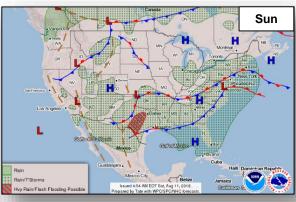

mation chance through 5 days: Low (20%)



### Tropical Outlook – Eastern Pacific



#### Disturbance 1 (as of 8:00 a.m. EDT)

- 600 miles S of Manzanillo, Mexico
- Formation chance through 48 hours: Low (10%)
- Formation chance through 5 days: Low (30%)
- No threat to U.S. interests

#### Tropical Storm Kristy (Advisory #18 as of 5:00 a.m. EDT)

- 1,320 miles W of southern tip of Baja California
- Weakening rapidly; max sustained winds at 45 mph
- Based on current Advisory, there is no threat to the U.S.





### Tropical Outlook – Central Pacific



Hurricane Hector (CAT 3): (Advisory #44A as of 8:00 a.m. EDT)

- 640 miles W of Hawaii
- Moving WNW at 12 mph
- Maximum sustained winds 120 mph
- Based on current Advisory, there is no threat to the U.S.



### National Weather Forecast









### Precipitation / Excessive Rainfall Forecast







Sat

Sun

Mon

### Fire Weather Outlook







Saturday

Sunday

# Hazards Outlook – Aug 13-17





## Space Weather



|               | Space Weather Activity | Geomagnetic<br>Storms | Solar<br>Radiation | Radio<br>Blackouts |
|---------------|------------------------|-----------------------|--------------------|--------------------|
| Past 24 Hours | None                   | None                  | None               | None               |
| Next 24 Hours | None                   | None                  | None               | None               |

For further information on NOAA Space Weather Scales refer to: http://www.swpc.noaa.gov/noaa-scales-explanation





## Joint Preliminary Damage Assessments



| Dogion | State /  | Ev