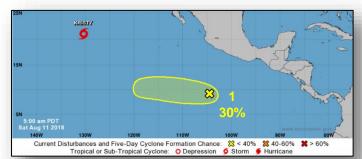

### Tropical Outlook – Eastern Pacific

#### Disturbance 1 (as of 8:00 a.m. EDT)

- 600 miles S of Manzanillo, Mexico
- Formation chance through 48 hours: Low (10%)
- Formation chance through 5 days: Low (30%)
- No threat to U.S. interests