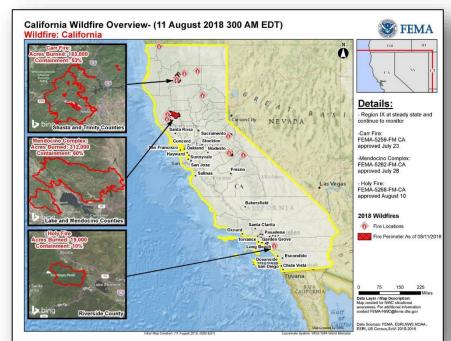

### Wildfires – CA

#### **Current Situation:**

• 36 new fires and 12 uncontained large fires statewide

<u>Carr Fire</u>: Acres burned: 183.6k (+4.6k); contained: 53% (+4)

- Fatalities / Injuries: 7 / 1
- Structures:
  - Threatened: 528 (511 homes)
  - o Damaged: 282 (191 homes) / Destroyed: 1,599 (1,077 homes)
- Shelters / Occupants: 1 (-3) open / 58 (-13)\*
- Mandatory evacuations in effect for 67 people

Mendocino Complex: Acres burned: 312k (+7k); contained: 60% (+8)

- Fatalities / Injuries: 0 / 2
- Structures:
  - o Threatened: 1,525 (-7,675); (1,500 (-7,500) homes)
  - Damaged: 27 (12 homes) / Destroyed: 229 (119 homes)
- · Mandatory and voluntary evacuations in effect for 21k people
- Shelters / Occupants: 2 (-3) open / 17 (-16)\*

Holy Fire: Acres burned: 19k (+9k); contained: 10% (+5)

- Fatalities / Injuries: 0 / 5
- Structures:
  - o Threatened: 11k (9.5k homes)
  - o Destroyed: 12 homes
- Mandatory evacuations in effect for 21.5k (+5k) people
- Shelters / Occupants: 3 (+1) open / 104 (-11)\*

#### **Declaration Activity**

- DR: Carr Fire: FEMA-4382-DR-CA (IA & PA for Shasta County)
- FMAGs: Carr Fire (5259-FM); Mendocino Complex (5262-FM); Holy Fire (5268-FM)
- JFO established with FEMA RIX IMAT-2, two LNOs, DCO, & ESFs (1, 3, 4, 6, 7, 12) deployed to CA EOC