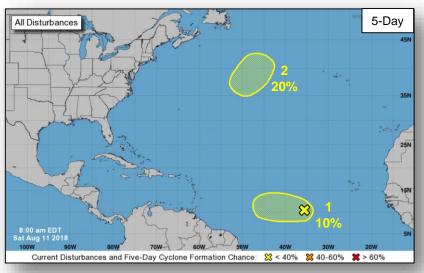

### Tropical Outlook – Atlantic

#### <u>Disturbance 1</u> (as of 8:00 a.m. EDT)

- Midway between Africa and the Lesser Antilles
- Remains nearly stationary
- Formation chance through 48 hours: Low (10%)
- Formation chance through 5 days: Low (10%)

#### Disturbance 2 (as of 8:00 a.m. EDT)

- Non-tropical area of low pressure
- Forecast to form over the central Atlantic in a few days
- Moving slowly northeastward
- Formation chance through 48 hours: Low (near 0%)
- Formation chance through 5 days: Low (20%)