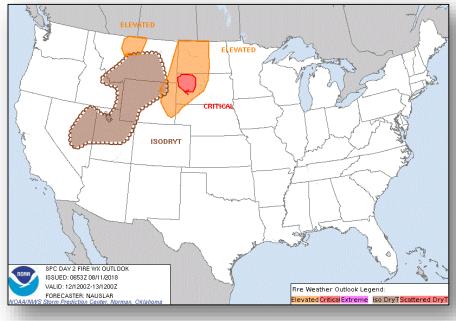

### Fire Weather Outlook

Saturday

Sunday

#### **Significant Weather:**

- Elevated/critical fire weather WA, ID, MT, ND, SD, OR, WY, CA, NV, & UT
- Isolated dry thunderstorms WA, ID, & MT
- Red Flag Warnings WA, ID, MT, SD, OR, WY, CA, & NV