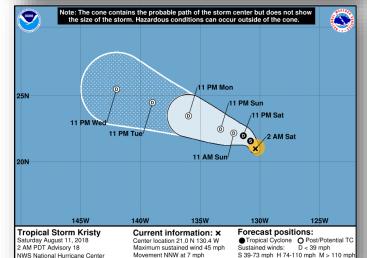

#### Tropical Storm Kristy (Advisory #18 as of 5:00 a.m. EDT)

- 1,320 miles W of southern tip of Baja California
- Weakening rapidly; max sustained winds at 45 mph
- Based on current Advisory, there is no threat to the U.S.