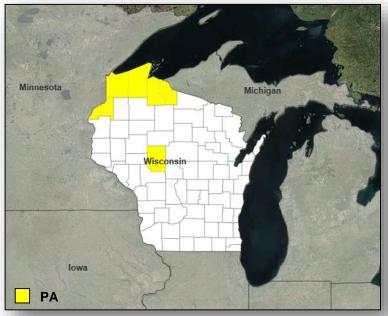

#### <u>Wisonsin</u>

- The President approved a Major disaster declaration on August 10, 2018
- For severe storms, tornadoes, straight-line winds, and flooding during the period of June 15-19, 2018
- Provides:
  - Public Assistance for six counties
  - Hazard Mitigation statewide
- FCO is David G. Samaniego