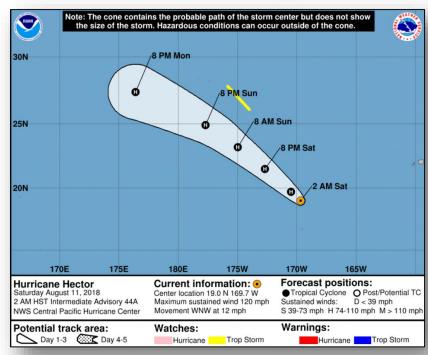

### Tropical Outlook – Central Pacific

Hurricane Hector (CAT 3): (Advisory #44A as of 8:00 a.m. EDT)

- 640 miles W of Hawaii
- Moving WNW at 12 mph
- Maximum sustained winds 120 mph
- Based on current Advisory, there is no threat to the U.S.