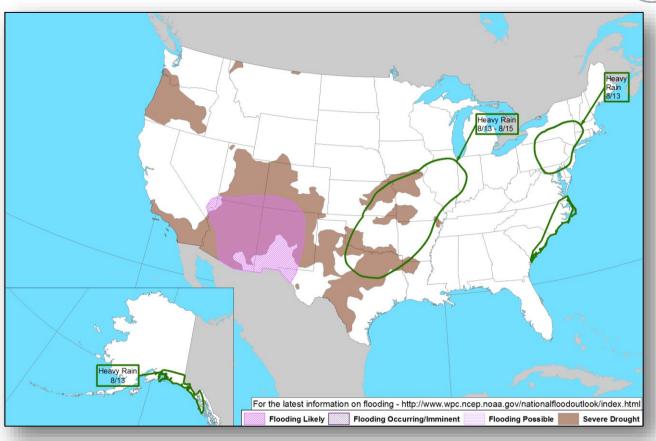

exico
- Formation chance through 48 hours: Low (10%)
- Formation chance through 5 days: Low (30%)
- No threat to U.S. interests

#### Tropical Storm Kristy (Advisory #18 as of 5:00 a.m. EDT)

- 1,320 miles W of southern tip of Baja California
- Weakening rapidly; max sustained winds at 45 mph
- Based on current Advisory, there is no threat to the U.S.





### Tropical Outlook – Central Pacific



Hurricane Hector (CAT 3): (Advisory #44A as of 8:00 a.m. EDT)

- 640 miles W of Hawaii
- Moving WNW at 12 mph
- Maximum sustained winds 120 mph
- Based on current Advisory, there is no threat to the U.S.



### National Weather Forecast









### Precipitation / Excessive Rainfall Forecast







Sat

Sun

Mon

### Fire Weather Outlook







Saturday

Sunday

# Hazards Outlook – Aug 13-17





## Space Weather



|               | Space Weather Activity | Geomagnetic<br>Storms | Solar<br>Radiation | Radio<br>Blackouts |
|---------------|------------------------|-----------------------|--------------------|--------------------|
| Past 24 Hours | None                   | None                  | None               | None               |
| Next 24 Hours | None                   | None                  | None               | None               |

For further information on NOAA Space Weather Scales refer to: http://www.swpc.noaa.gov/noaa-scales-explanation





## Joint Preliminary Damage Assessments



| Dogion | State /  | Event                     | IA/PA | Number o  | f Counties | Ctout End   |  |
|--------|----------|---------------------------|-------|-----------|------------