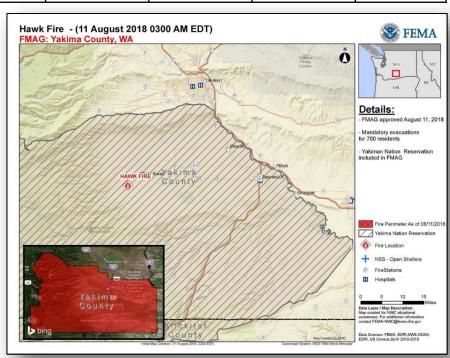

### Hawk Fire – WA

| ı | Fire Name        | FMAG                       | Acres  | Percent   | Evacuations |                                | Fatalities / |            |          |
|---|------------------|----------------------------|--------|-----------|-------------|--------------------------------|--------------|------------|----------|
|   | (County)         | Number                     | Burned | Contained | (Residents) | Threatened                     | Damaged      | Destroyed  | Injuries |
|   | Hawk<br>(Yakima) | XXXX-FM-WA<br>Aug 11, 2018 | 700    | 0%        | Mandatory   | 52 (50 Multiple<br>Residences) | 0            | 3 (1 Home) | 0/0      |

#### **Current Situation**

- Fire began August 10, 2018 and is threatening communities around the areas of White Swan, WA (pop. 3,000)
- Threatening a school, Yakama Nation power utilities, Yakama Nation health clinic, post offices, and multiple roads and bridges
- · Mandatory evacuations in effect for 800 people
- Shelters / Occupants: 1 open / 5\*

#### **State Response**

- · WA EOC at Partial Activation
- The Governor declared a State of Emergency for the entire State on July 31 (wildfire danger)

#### **FEMA Response**

- · Bothell MOC remains at Steady State
- FMAG approved on Aug 11, 2018
- · NWC will monitor and report as warranted