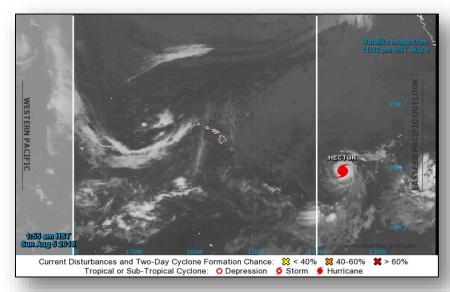

### Hurricane Hector (CAT 3) (Advisory #19 as of 5:00 a.m. EDT)

- 1,360 miles E of South Point, Hawaii
- Moving W at 12 mph
- Maximum sustained winds 125 mph
- Hurricane-force winds extend 30 miles; tropical storm force winds extend 105 miles
- · No coastal watches or warnings in effect
- Expected to remain a major hurricane as it moves into the Central Pacific basin Sunday night or early Monday