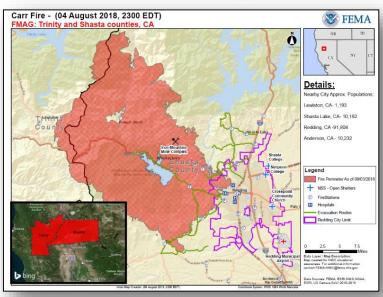

# Carr Fire – Shasta and Trinity counties, CA

<u>Current Situation:</u> Acres burned: 145k (+11k); containment: 41% (+2)

### **Impacts:**

- Structures / Homes:
  - Threatened: 1,195 (-129) homes, 22 multiple residences, 12 commercial properties
  - o Damaged: 190 (+2) homes, 25 (+2) commercial, 58 minor structures
  - o Destroyed: 1,078 (+8) homes, 23 (+2) commercial, 500 (+8) minor structures

### Food, Water, and Sheltering:

- Shelters / Occupants: 3 (-1) open / 73 (-79) occupants (ARC Midnight Shelter Count)
- Evacuations: Mandatory evacuations in effect for 21k people (-1k)
- · Surface water treatment plants remain threatened
- · Staging Area established at Redding Municipal Airport
  - ISB Team and cache deployed
  - o Commodities prepositioned: Cots, blankets, meals, and water