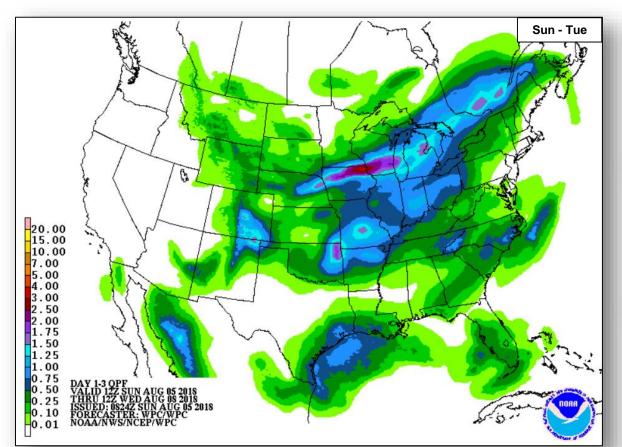

Maximum sustained winds 35 mph
- Expected to become a tropical storm later today

### Disturbance 1 (as of 8:00 a.m. EDT)

- 900 miles SW of the southern tip of Baja California peninsula
- Tropical depression is expected to form in the next day or two
- Formation chance through 48 hours: High (70%)
- Formation chance through 5 days: High (90%)

### Disturbance 2 (as of 8:00 a.m. EDT)

- 400 miles SW of Acapulco, Mexico
- Tropical depression likely to form later today or tonight
- Formation chance through 48 hours: High (90%)
- Formation chance through 5 days: High (near 100%)





# Tropical Outlook – Central Pacific





48 Hour Outlook



5 Day Outlook

### National Weather Forecast









### Fire Weather Outlook







Sunday

Monday

# Precipitation / Excessive Rainfall Forecast







Sun

Mon

Tue

### Severe Weather Outlook





# Long Range Outlooks – August 10-14





Temperature Probability



Precipitation Probability

# Space Weather



|               | Space Weather Activity | Geomagnetic<br>Storms | Solar<br>Radiation | Radio<br>Blackouts |
|---------------|------------------------|-----------------------|--------------------|--------------------|
| Past 24 Hours | None                   | None                  | None               | None               |
| Next 24 Hours | None                   | None                  | None               | None               |

For further information on NOAA Space Weather Scales refer to: http://www.swpc.noaa.gov/noaa-scales-explanation





# Joint Preliminary Damage Assessments



| Dogion | State /  | Event