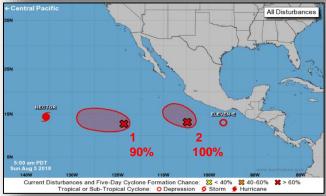

### Disturbance 1 (as of 8:00 a.m. EDT)

- 900 miles SW of the southern tip of Baja California peninsula
- Tropical depression is expected to form in the next day or two
- Formation chance through 48 hours: High (70%)
- Formation chance through 5 days: High (90%)

### Disturbance 2 (as of 8:00 a.m. EDT)

- 400 miles SW of Acapulco, Mexico
- Tropical depression likely to form later today or tonight
- Formation chance through 48 hours: High (90%)
- Formation chance through 5 days: High (near 100%)