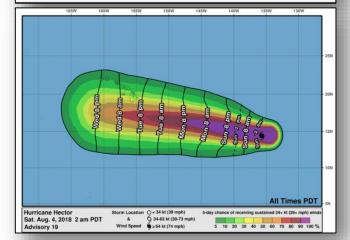

### Hurricane Hector (CAT 3) (Advisory #19 as of 5:00 a.m. EDT)

- 1,360 miles E of South Point, Hawaii
- Moving W at 12 mph
- Maximum sustained winds 125 mph
- Hurricane-force winds extend 30 miles; tropical storm force winds extend 105 miles
- · No coastal watches or warnings in effect
- Expected to remain a major hurricane as it moves into the Central Pacific basin Sunday night or early Monday

#### **Preparations**

- HI EOC continues to monitor Hurricane Hector (already at Partial activation for ongoing Kilauea Volcano activity)
- FEMA Region IMAT-1 already deployed to HI for Kilauea volcano activity (will support Hector response if required)
- Select ESFs (1, 2, 3, 6, 7, 8, 10, 12), DCO, and LNOs activated to HIEMA/JFO
- · USACE Emergency Power PRT deploying to Hilo, HI
- Two ISB teams deploying to HI (ETA: Aug 5)
- FEMA Region IX RWC at Steady State, but continues to monitor
- FEMA NWC continues to monitor and report, as needed