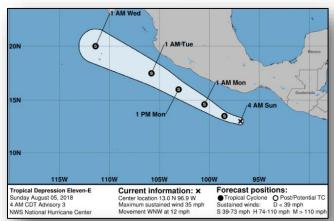

### Tropical Depression Eleven-E (Advisory #3 as of 5:00 a.m. EDT)

- 190 miles S of Puerto Angel, Mexico
- Moving WNW at 12 mph
- · Maximum sustained winds 35 mph
- Expected to become a tropical storm later today