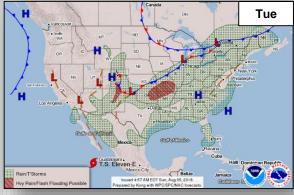

Advisory #3 as of 5:00 a.m. EDT)

- 190 miles S of Puerto Angel, Mexico
- Moving WNW at 12 mph
- · Maximum sustained winds 35 mph
- Expected to become a tropical storm later today

### Disturbance 1 (as of 8:00 a.m. EDT)

- 900 miles SW of the southern tip of Baja California peninsula
- Tropical depression is expected to form in the next day or two
- Formation chance through 48 hours: High (70%)
- Formation chance through 5 days: High (90%)

### Disturbance 2 (as of 8:00 a.m. EDT)

- 400 miles SW of Acapulco, Mexico
- Tropical depression likely to form later today or tonight
- Formation chance through 48 hours: High (90%)
- Formation chance through 5 days: High (near 100%)





# Tropical Outlook – Central Pacific





48 Hour Outlook



5 Day Outlook

### National Weather Forecast









### Fire Weather Outlook







Sunday

Monday

# Precipitation / Excessive Rainfall Forecast







Sun

Mon

Tue

### Severe Weather Outlook





# Long Range Outlooks – August 10-14





Temperature Probability



Precipitation Probability

# Space Weather



|               | Space Weather Activity | Geomagnetic<br>Storms | Solar<br>Radiation | Radio<br>Blackouts |
|---------------|------------------------|-----------------------|--------------------|--------------------|
| Past 24 Hours | None                   | None                  | None               | None               |
| Next 24 Hours | None                   | None                  | None               | None               |

For further information on NOAA Space Weather Scales refer to: http://www.swpc.noaa.gov/noaa-scale