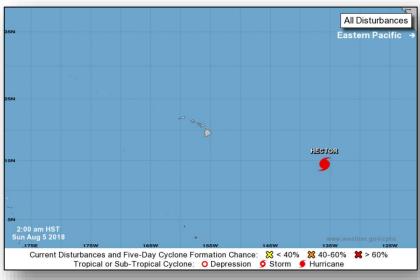

# Tropical Outlook – Eastern Pacific

### Tropical Depression Eleven-E (Advisory #3 as of 5:00 a.m. EDT)

- 190 miles S of Puerto Angel, Mexico
- Moving WNW at 12 mph
- · Maximum sustained winds 35 mph
- Expected to become a tropical storm later today

### Disturbance 1 (as of 8:00 a.m. EDT)

- 900 miles SW of the southern tip of Baja California peninsula
- Tropical depression is expected to form in the next day or two
- Formation chance through 48 hours: High (70%)
- Formation chance through 5 days: High (90%)

### Disturbance 2 (as of 8:00 a.m. EDT)

- 400 miles SW of Acapulco, Mexico
- Tropical depression likely to form later today or tonight
- Formation chance through 48 hours: High (90%)
- Formation chance through 5 days: High (near 100%)