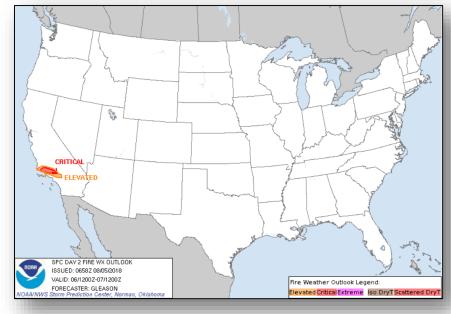

### Fire Weather Outlook

Sunday

Monday

### Significant Weather:

- Severe thunderstorms possible Central Rockies to Great Lakes
- Flash flooding possible Central Plains to Upper/Middle Mississippi Valley
- Elevated/critical fire weather CA, UT, CO, WY, & ID
- Isolated dry thunderstorms ID, MT, & WY
- Red Flag Warnings CA, NV, AZ, & WY