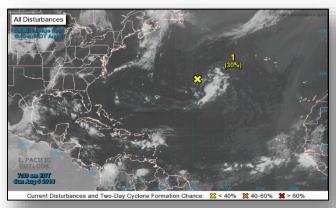

### Disturbance 1 (as of 8:00 a.m. EDT)

- 1,000 miles WSW of the Azores, moving very little
- Conditions expected to become marginally conducive to acquire subtropical or tropical characteristics over the next day or two
- Formation chance through 48 hours: Low (30%)
- Formation chance through 5 days: Medium (40%)