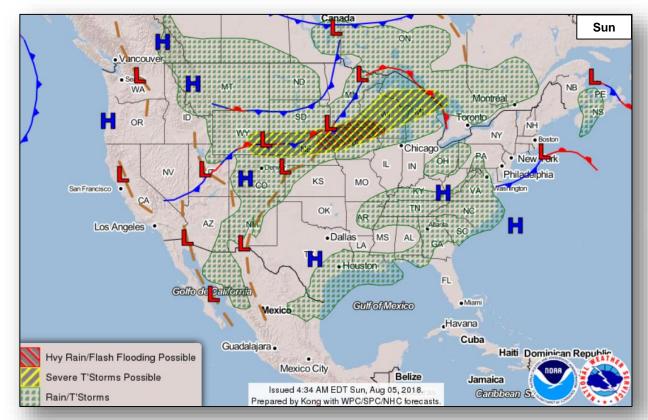

-E (Advisory #3 as of 5:00 a.m. EDT)

- 190 miles S of Puerto Angel, Mexico
- Moving WNW at 12 mph
- · Maximum sustained winds 35 mph
- Expected to become a tropical storm later today

### Disturbance 1 (as of 8:00 a.m. EDT)

- 900 miles SW of the southern tip of Baja California peninsula
- Tropical depression is expected to form in the next day or two
- Formation chance through 48 hours: High (70%)
- Formation chance through 5 days: High (90%)

### Disturbance 2 (as of 8:00 a.m. EDT)

- 400 miles SW of Acapulco, Mexico
- Tropical depression likely to form later today or tonight
- Formation chance through 48 hours: High (90%)
- Formation chance through 5 days: High (near 100%)





# Tropical Outlook – Central Pacific





48 Hour Outlook



5 Day Outlook

### National Weather Forecast









### Fire Weather Outlook







Sunday

Monday

# Precipitation / Excessive Rainfall Forecast







Sun

Mon

Tue

### Severe Weather Outlook





# Long Range Outlooks – August 10-14





Temperature Probability



Precipitation Probability

# Space Weather



|               | Space Weather Activity | Geomagnetic<br>Storms | Solar<br>Radiation | Radio<br>Blackouts |
|---------------|------------------------|-----------------------|--------------------|--------------------|
| Past 24 Hours | None                   | None                  | None               | None               |
| Next 24 Hours | None                   | None                  | None               | None               |

For further information on NOAA Space Weather Scales refer to: http://www.swpc.noaa.gov/noaa-s