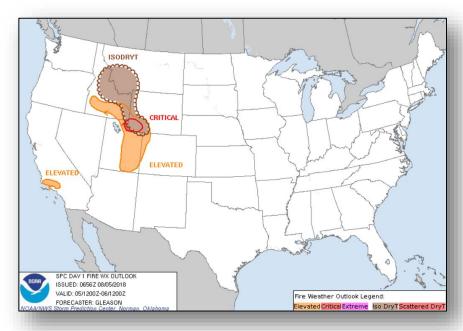

### Fire Weather Outlook

Sunday

Monday

### Significant Weather:

- Severe thunderstorms possible Central Rockies to Great Lakes
- Flash flooding possible Central Plains to Upper/Middle Mississippi Valley
- Elevated/critical fire weather CA, UT, CO, WY, & ID
- Isolated dry thunderstorms ID, MT, & WY
- Red Flag Warnings CA, NV, AZ, & WY