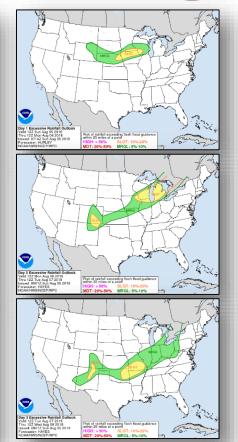

ximum sustained winds 35 mph
- Expected to become a tropical storm later today

### Disturbance 1 (as of 8:00 a.m. EDT)

- 900 miles SW of the southern tip of Baja California peninsula
- Tropical depression is expected to form in the next day or two
- Formation chance through 48 hours: High (70%)
- Formation chance through 5 days: High (90%)

### Disturbance 2 (as of 8:00 a.m. EDT)

- 400 miles SW of Acapulco, Mexico
- Tropical depression likely to form later today or tonight
- Formation chance through 48 hours: High (90%)
- Formation chance through 5 days: High (near 100%)





# Tropical Outlook – Central Pacific





48 Hour Outlook



5 Day Outlook

### National Weather Forecast









### Fire Weather Outlook







Sunday

Monday

# Precipitation / Excessive Rainfall Forecast







Sun

Mon

Tue

### Severe Weather Outlook





# Long Range Outlooks – August 10-14





Temperature Probability



Precipitation Probability

# Space Weather



|               | Space Weather Activity | Geomagnetic<br>Storms | Solar<br>Radiation | Radio<br>Blackouts |
|---------------|------------------------|-----------------------|--------------------|--------------------|
| Past 24 Hours | None                   | None                  | None               | None               |
| Next 24 Hours | None                   | None                  | None               | None               |

For further information on NOAA Space Weather Scales refer to: http://www.swpc.noaa.gov/noaa-scales-explanation





# Joint Preliminary Damage Assessments



| Dogion | State /  | Event