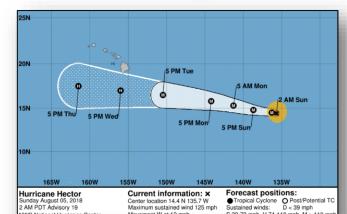

### Hurricane Hector (CAT 3) (Advisory #19 as of 5:00 a.m. EDT)

- 1,360 miles E of South Point, Hawaii
- Moving W at 12 mph
- Maximum sustained winds 125 mph
- Hurricane-force winds extend 30 miles; tropical storm force winds extend 105 miles
- · No coastal watches or warnings in effect
- Expected to remain a major hurricane as it moves into the Central Pacific basin Sunday night or early Monday