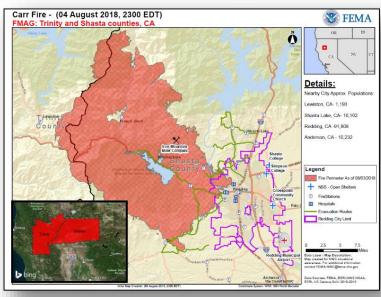

# Carr Fire – Shasta and Trinity counties, CA

<u>Current Situation:</u> Acres burned: 145k (+11k); containment: 41% (+2)

### **Impacts:**

- Structures / Homes:
  - Threatened: 1,195 (-129) homes, 22 multiple residences, 12 commercial properties
  - o Damaged: 190 (+2) homes, 25 (+2) commercial, 58 minor structures
  - o Destroyed: 1,078 (+8) homes, 23 (+2) commercial, 500 (+8) minor structures

### Food, Water, and Sheltering:

- Shelters / Occupants: 3 (-1) open / 73 (-79) occupants (ARC Midnight Shelter Count)
- Evacuations: Mandatory evacuations in effect for 21k people (-1k)
- · Surface water treatment plants remain threatened
- · Staging Area established at Redding Municipal Airport
  - ISB Team and cache deployed
  - o Commodities prepositioned: Cots, blankets, meals, and water