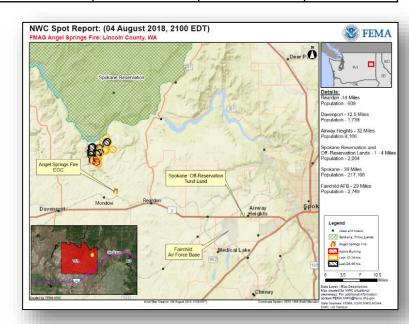

# Angel Springs Fire – Lincoln County, WA

| Fire Name                    | FMAG Acres Percent |        |           | Evacuations              |            | Fatalities / |             |          |
|------------------------------|--------------------|--------|-----------|--------------------------|------------|--------------|-------------|----------|
| (County)                     | Number             | Burned | Contained | (Residents)              | Threatened | Damaged      | Destroyed   | Injuries |
| Angel Springs Fire (Lincoln) | XXXX-FM-WA         | 4,700  | 0%        | Mandatory &<br>Voluntary | 200 homes  | 0            | 3 (2 homes) | 0/0      |

#### Current Situation

- Fire began August 2, 2018 and is burning on State, private, and tribal land
- Burning near multiple communities (combined pop. 800)
- Threatening:
  - o 200 homes (84% primary homes, 16% secondary homes)
  - o Large scale utilities and major infrastructure including dams and reservoirs
- Mandatory and voluntary evacuations in effect for 400 people
- Fire crossed the Spokane River onto the Spokane Tribal reservation but the reservation is not part of this FMAG
- FMAG approved August 4, 2018

#### Response

- WA EOC at Partial Activation
- Governor declared a state of emergency for the entire State (wildfire danger)
- FEMA Region X at Steady State, continues to monitor