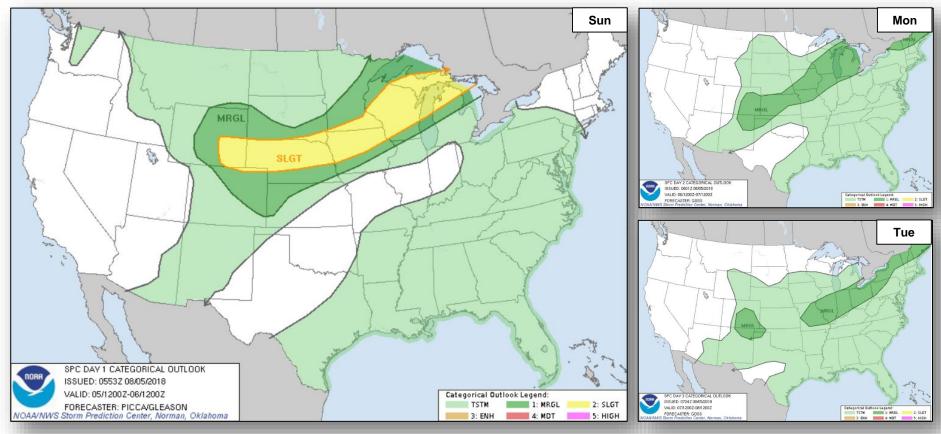

me a tropical storm later today

### Disturbance 1 (as of 8:00 a.m. EDT)

- 900 miles SW of the southern tip of Baja California peninsula
- Tropical depression is expected to form in the next day or two
- Formation chance through 48 hours: High (70%)
- Formation chance through 5 days: High (90%)

### Disturbance 2 (as of 8:00 a.m. EDT)

- 400 miles SW of Acapulco, Mexico
- Tropical depression likely to form later today or tonight
- Formation chance through 48 hours: High (90%)
- Formation chance through 5 days: High (near 100%)





# Tropical Outlook – Central Pacific





48 Hour Outlook



5 Day Outlook

### National Weather Forecast









### Fire Weather Outlook







Sunday

Monday

# Precipitation / Excessive Rainfall Forecast







Sun

Mon

Tue

### Severe Weather Outlook





# Long Range Outlooks – August 10-14





Temperature Probability



Precipitation Probability

# Space Weather



|               | Space Weather Activity | Geomagnetic<br>Storms | Solar<br>Radiation | Radio<br>Blackouts |
|---------------|------------------------|-----------------------|--------------------|--------------------|
| Past 24 Hours | None                   | None                  | None               | None               |
| Next 24 Hours | None                   | None                  | None               | None               |

For further information on NOAA Space Weather Scales refer to: http://www.swpc.noaa.gov/noaa-scales-explanation





# Joint Preliminary Damage Assessments



| Dogion | State /  | Event                       | IA / PA | Number o       | f Counti