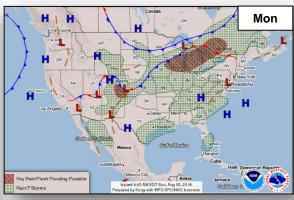

(Advisory #3 as of 5:00 a.m. EDT)

- 190 miles S of Puerto Angel, Mexico
- Moving WNW at 12 mph
- · Maximum sustained winds 35 mph
- Expected to become a tropical storm later today

### Disturbance 1 (as of 8:00 a.m. EDT)

- 900 miles SW of the southern tip of Baja California peninsula
- Tropical depression is expected to form in the next day or two
- Formation chance through 48 hours: High (70%)
- Formation chance through 5 days: High (90%)

### Disturbance 2 (as of 8:00 a.m. EDT)

- 400 miles SW of Acapulco, Mexico
- Tropical depression likely to form later today or tonight
- Formation chance through 48 hours: High (90%)
- Formation chance through 5 days: High (near 100%)





# Tropical Outlook – Central Pacific





48 Hour Outlook



5 Day Outlook

### National Weather Forecast









### Fire Weather Outlook







Sunday

Monday

# Precipitation / Excessive Rainfall Forecast







Sun

Mon

Tue

### Severe Weather Outlook





# Long Range Outlooks – August 10-14





Temperature Probability



Precipitation Probability

# Space Weather



|               | Space Weather Activity | Geomagnetic<br>Storms | Solar<br>Radiation | Radio<br>Blackouts |
|---------------|------------------------|-----------------------|--------------------|--------------------|
| Past 24 Hours | None                   | None                  | None               | None               |
| Next 24 Hours | None                   | None                  | None               | None               |

For further information on NOAA Space Weather Scales refer to: http://www.swpc.noaa.gov/noaa-sca