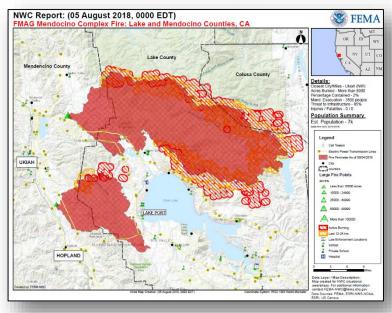

# Mendocino Fire Complex, CA

### **Current Situation:**

Acres burned: 229k (+72k); containment: 32% (+2)

### **Impacts:**

- Structures / Homes:
  - Threatened: 15k (+6k) homes, 300 (+100) commercial properties
  - Damaged: 10 homes, 11 (+2) minor structures
  - o Destroyed: 54 (+14) homes, 1 multiple residence, 49 (+2) minor structures
- · Minimal customers without power
- Road closures remain in effect for sections of Highways 20, 29, and 175

### Food, Water and Sheltering:

- Shelters / Occupants: 8 (+2) open / 577 (+195) occupants (ARC Midnight Shelter Count)
- Evacuations: Mandatory evacuations in effect for 21k (+6k) people