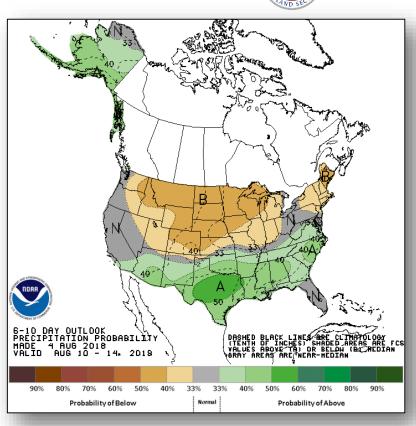

# Long Range Outlooks – August 10-14

Temperature Probability

Precipitation Probability