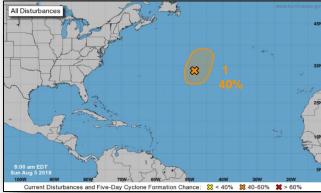

### Disturbance 1 (as of 8:00 a.m. EDT)

- 1,000 miles WSW of the Azores, moving very little
- Conditions expected to become marginally conducive to acquire subtropical or tropical characteristics over the next day or two
- Formation chance through 48 hours: Low (30%)
- Formation chance through 5 days: Medium (40%)