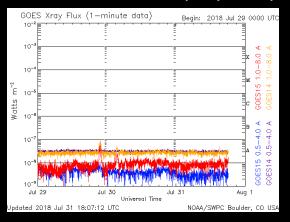

# Space Weather Summary/Outlook

| Space Weather Summary            | Past 48 | Forecast:            | Forecast:            |
|----------------------------------|---------|----------------------|----------------------|
| August 1 <sup>st</sup> , 2018    | Hours   | June 8 <sup>th</sup> | June 9 <sup>th</sup> |
| Solar Flare (R Scale)            | None    | R1-R2: 1%            | R1-R2: 1%            |
| Radio Blackout                   |         | R3-R5: 1%            | R3-R5: 1%            |
| Solar Radiation Storms (S Scale) | None    | S1 or >: 1%          | S1 or >: 1%          |
| Geomagnetic Storms (G Scale)     | None    | None                 | None                 |

#### Summary of Recent Activity/Outlook:

- All quiet across the R, S, and G scales
- No sunspots present
- · Severe or extreme activity very unlikely at this time