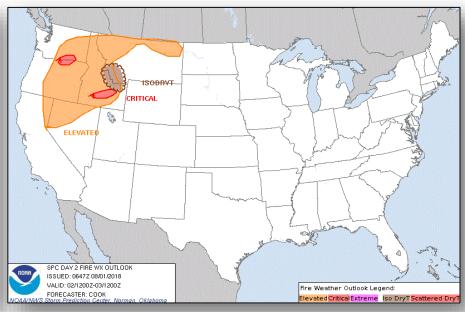

### Fire Weather Outlook

Wednesday

Thursday

#### **Significant Weather:**

- Slight Risk of severe thunderstorms for the Mid-Atlantic and Northeast
- Flooding possible for portions of the Southeast to the Mid-Atlantic
- Elevated/Critical Fire Weather WA, OR, CA, ID, NV, and MT
- Isolated Dry Thunderstorms possible NV, UT, ID, WY, and MT
- Red Flag Warnings WA, OR, CA, and ID