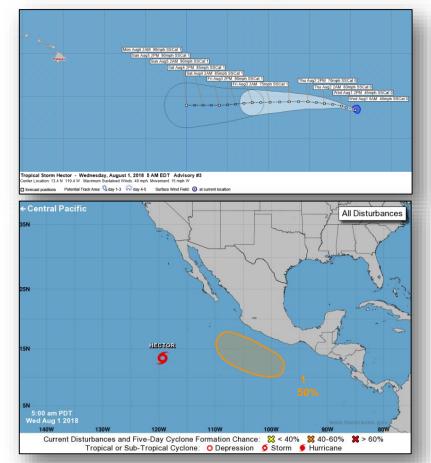

# Tropical Outlook – Eastern Pacific

#### <u>Tropical Storm Hector</u> (Advisory #3 as of 2:00 a.m. EDT)

- Located 905 miles SSW of the southern tip of Baja California
- Moving WNW at 15 mph
- Maximum sustained winds 40mph
- Tropical-storm force winds extend 45 miles
- Based on current advisory, there is no threat to the U.S.

#### Disturbance 1 (as of 8:00 a.m. EDT)

- Located several hundred miles SSW of Gulf of Tehuantepec
- Moving WNW off the coast of Mexico
- Gradual development possible over the weekend
- Formation chance through 48 hours: Low (near 0%)
- Formation chance through 5 days: Medium (50%)
- No threat to U.S. interests