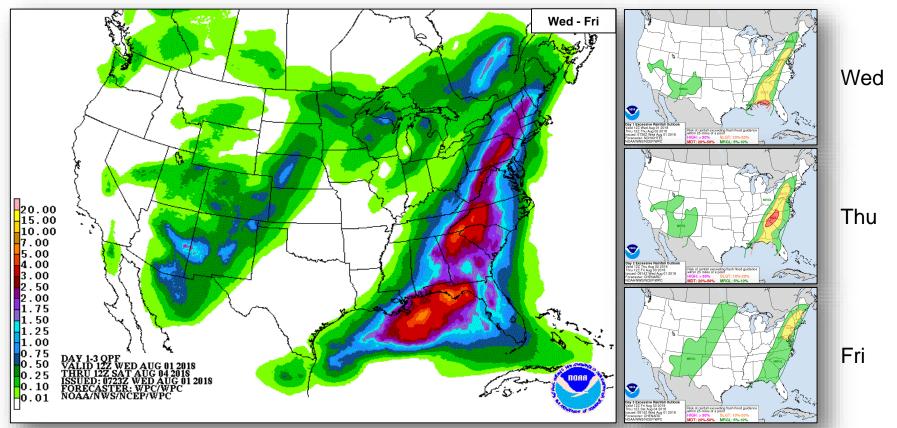

# Precipitation / Excessive Rainfall Forecast

#### **Significant Weather:**

- Slight Risk of severe thunderstorms for the Mid-Atlantic and Northeast
- Flooding possible for portions of the Southeast to the Mid-Atlantic
- Elevated/Critical Fire Weather WA, OR, CA, ID, NV, and MT
- Isolated Dry Thunderstorms possible NV, UT, ID, WY, and MT
- Red Flag Warnings WA, OR, CA, and ID