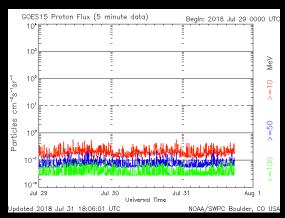

# Space Weather Summary/Outlook

| Space Weather Summary            | Past 48 | Forecast:            | Forecast:            |
|----------------------------------|---------|----------------------|----------------------|
| August 1 <sup>st</sup> , 2018    | Hours   | June 8 <sup>th</sup> | June 9 <sup>th</sup> |
| Solar Flare (R Scale)            | None    | R1-R2: 1%            | R1-R2: 1%            |
| Radio Blackout                   |         | R3-R5: 1%            | R3-R5: 1%            |
| Solar Radiation Storms (S Scale) | None    | S1 or >: 1%          | S1 or >: 1%          |
| Geomagnetic Storms (G Scale)     | None    | None                 | None                 |

#### Summary of Recent Activity/Outlook:

- All quiet across the R, S, and G scales
- No sunspots present
- · Severe or extreme activity very unlikely at this time