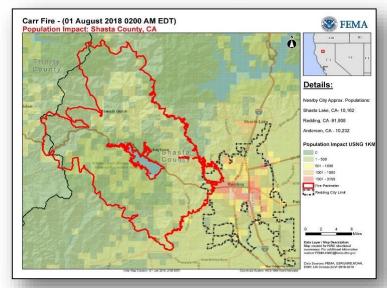

# Carr Fire – Shasta County, CA

#### State / Local Response

- · CA EOC at Full Activation
- Governor declared a State of Emergency for six counties

#### FEMA Response

- Emergency Declaration FEMA-3398-EM-CA approved July 28, 2018
- FMAG FEMA-5259-FM-CA approved July 23, 2018
- Region IX:
  - o RWC at Steady State, continues to monitor
  - o IMAT-2 deployed to CA EOC (supported by ESFs 1, 3, 4, 6, 7, 8, 12, & DCO)
  - LNOs deployed to CA EOC and Shasta County EOC