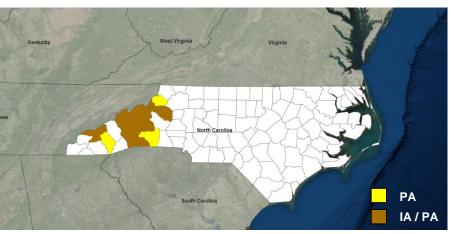

# **Declaration Request**

#### **North Carolina**

- The Governor requested a Major Disaster Declaration July 30, 2018
- For Severe Storms, Flooding, Landslides and Mudslides that occurred May 15-31, 2018
- Requesting:
  - Individual and Public Assistance for ten counties
  - Public Assistance only for three counties
  - Hazard Mitigation statewide