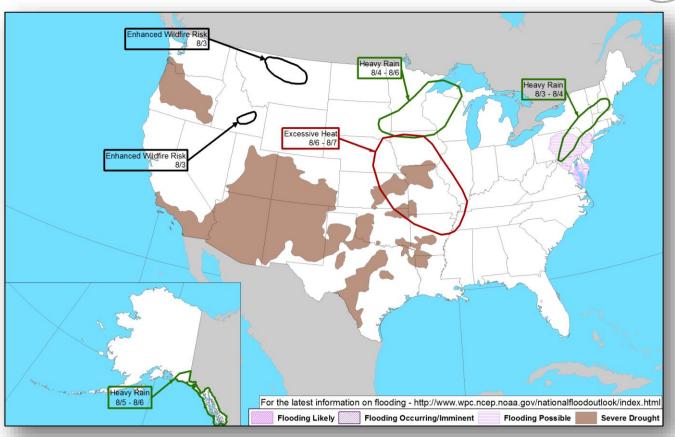

m. EDT)

- Located 905 miles SSW of the southern tip of Baja California
- Moving WNW at 15 mph
- Maximum sustained winds 40mph
- Tropical-storm force winds extend 45 miles
- Based on current advisory, there is no threat to the U.S.

#### Disturbance 1 (as of 8:00 a.m. EDT)

- Located several hundred miles SSW of Gulf of Tehuantepec
- Moving WNW off the coast of Mexico
- Gradual development possible over the weekend
- Formation chance through 48 hours: Low (near 0%)
- Formation chance through 5 days: Medium (50%)
- No threat to U.S. interests



# Tropical Outlook – Central Pacific







48 Hour Outlook

5 Day Outlook

## National Weather Forecast









### Fire Weather Outlook







Wednesday

Thursday

# Precipitation / Excessive Rainfall Forecast





# Hazards Outlook – Aug 3-7





# Space Weather Summary/Outlook



| Space Weather Summary            | Past 48 | Forecast:            | Forecast:            |
|----------------------------------|---------|----------------------|----------------------|
| August 1 <sup>st</sup> , 2018    | Hours   | June 8 <sup>th</sup> | June 9 <sup>th</sup> |
| Solar Flare (R Scale)            | None    | R1-R2: 1%            | R1-R2: 1%            |
| Radio Blackout                   |         | R3-R5: 1%            | R3-R5: 1%            |
| Solar Radiation Storms (S Scale) | None    | S1 or >: 1%          | S1 or >: 1%          |
| Geomagnetic Storms (G Scale)     | None    | None                 | None                 |

#### Summary of Recent Activity/Outlook:

- All quiet across the R, S, and G scales
- No sunspots present
- · S