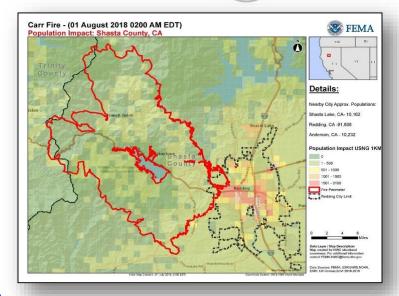

# Carr Fire – Shasta County, CA

#### **Current Situation:**

- Firefighters continue to construct containment lines and minimize spotting across control lines. Converging East and West winds paired with steep terrain have challenged firefighting efforts.
- Acres burned: 113k (+9k); Containment: 30% (+7)
- Structures / Homes:
  - Threatened: 2,512 homes (-1,500), 22 multiple residences, 12 commercial
  - o Damaged: 244 structures (+35); 178 homes
  - Destroyed: 1,378 structures (+246); 965 homes (+147)

#### **Health and Medical:**

- Fatalities / Injuries: 6 confirmed / 0
- One hospital evacuated; neo-natal patients evacuated from another
- Two skilled nursing facilities have been cleared to repopulate
- · Eight intermediate care facilities fully evacuated

#### **Food Water and Shelter:**

- Shelters / Occupants: 4 open (-1) / 421 (+140) occupants (ARC Midnight Shelter Count)
- Evacuations: Mandatory for areas of Shasta and Trinity counties and portions of the City of Redding (approximately 34k)
- Staging Area established at Redding Municipal Airport
  - ISB Team and Cache deployed
  - o Commodities prepositioned: Cots, blankets, meals, and water

#### **Energy:**

- Power outages: 2.2k customers in Shasta County
- Department of Interior reports area power plants are returning to fully operational as power generation comes back online
- Restoration efforts are ongoing