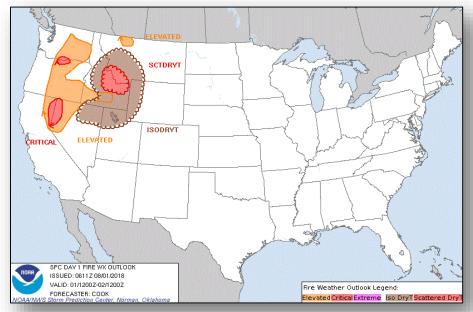

### Fire Weather Outlook

Wednesday

Thursday

#### **Significant Weather:**

- Slight Risk of severe thunderstorms for the Mid-Atlantic and Northeast
- Flooding possible for portions of the Southeast to the Mid-Atlantic
- Elevated/Critical Fire Weather WA, OR, CA, ID, NV, and MT
- Isolated Dry Thunderstorms possible NV, UT, ID, WY, and MT
- Red Flag Warnings WA, OR, CA, and ID