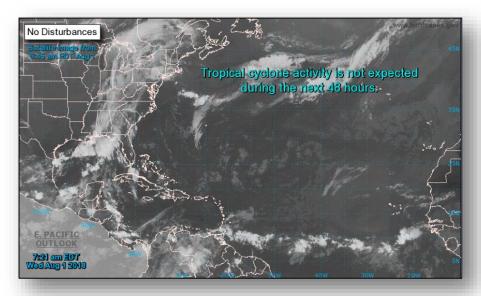

# Tropical Outlook – Atlantic

No new tropical cyclones are expected during the next five days.

8:00 am EDT
Wed Aug 1 2018
100W 90W 80W 70W 60W 59W 40W 30W 20W

No Disturbances

48 Hour Outlook

5 Day Outlook