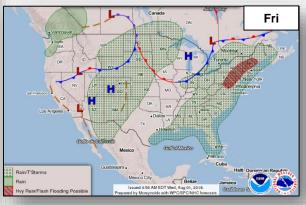

## National Weather Forecast

#### **Significant Weather:**

- Slight Risk of severe thunderstorms for the Mid-Atlantic and Northeast
- Flooding possible for portions of the Southeast to the Mid-Atlantic
- Elevated/Critical Fire Weather WA, OR, CA, ID, NV, and MT
- Isolated Dry Thunderstorms possible NV, UT, ID, WY, and MT
- Red Flag Warnings WA, OR, CA, and ID