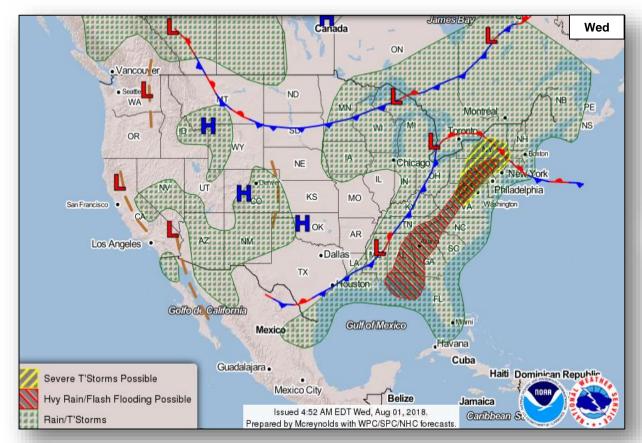

#### **Significant Weather:**

- Slight Risk of severe thunderstorms for the Mid-Atlantic and Northeast
- Flooding possible for portions of the Southeast to the Mid-Atlantic
- Elevated/Critical Fire Weather WA, OR, CA, ID, NV, and MT
- Isolated Dry Thunderstorms possible NV, UT, ID, WY, and MT
- Red Flag Warnings WA, OR, CA, and ID