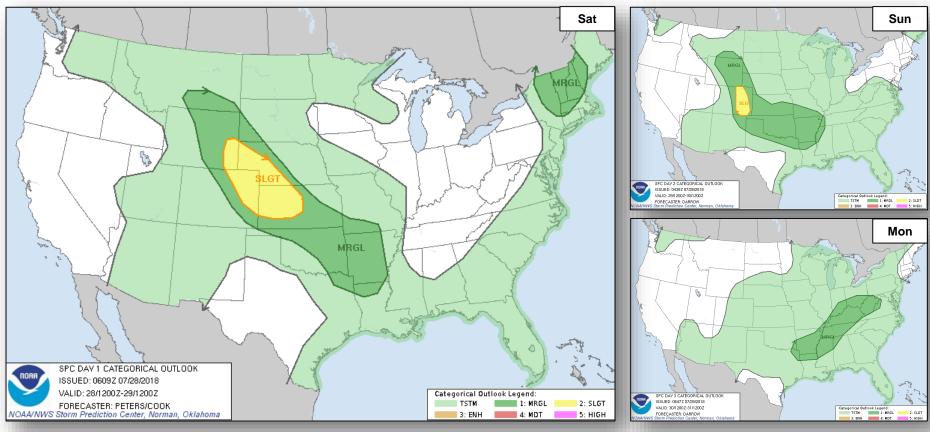

#### **Significant Weather:**

- Severe thunderstorms possible Central Plains
- Flash flooding possible Central and Southern Plains
- Critical and elevated Fire weather NV, ID, UT & WY
- Isolated dry thunderstorms UT, CO & WY
- · Red Flag Warnings OR, CA, and WY

### Severe Weather Outlook