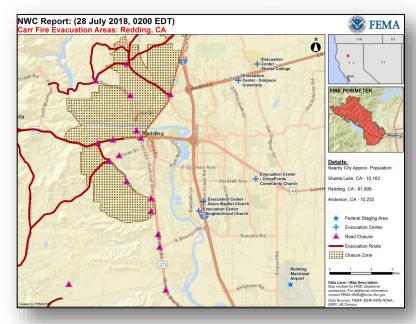

### Carr Fire – Shasta County, CA

#### **Current Situation**

- Fire continues to burn in Shasta County; area of primary concern is in and around Redding, CA (pop. 100k)
- Fatalities/Injuries: 2 / 0
- Acres burned: 48,312 (+19,549); Containment: 5% (-5)
- Structures/homes:
  - Threatened: 4,978 homes, 22 multiple residences, 12 nonresidential commercial
  - o Damaged: 75 homes, 1 nonresidential commercial, 3 minor structures
  - o Destroyed: 500 homes, 2 nonresidential commercial, 13 minor structures
- Evacuations: Mandatory for approximately 37k (+19k) people
- Hospitals: Out of 3 hospitals, 1 was evacuated, 1 was partially evacuated; approx. 214 patients relocated
- Shelters/Occupants: 3 open / 622 occupants (ARC Midnight Shelter Count as of 5:42 am EDT)
- Energy: Power outages: 3.2k customers\*; Gas outages: 150 customers
  - Threatened: Keswick hydroelectric power generation plant which distributes power to substations that connect to the regional grid and some 115KV and 230KV power lines
- · Transportation:
  - Numerous roads closed in and around city of Redding
  - Amtrak passenger service disrupted between Sacramento, CA and Klamath Falls, OR