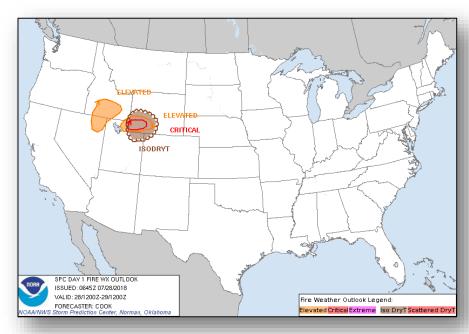

#### **Significant Weather:**

- Severe thunderstorms possible Central Plains
- Flash flooding possible Central and Southern Plains
- Critical and elevated Fire weather NV, ID, UT & WY
- Isolated dry thunderstorms UT, CO & WY
- · Red Flag Warnings OR, CA, and WY

#### Fire Weather Outlook

Saturday

Sunday