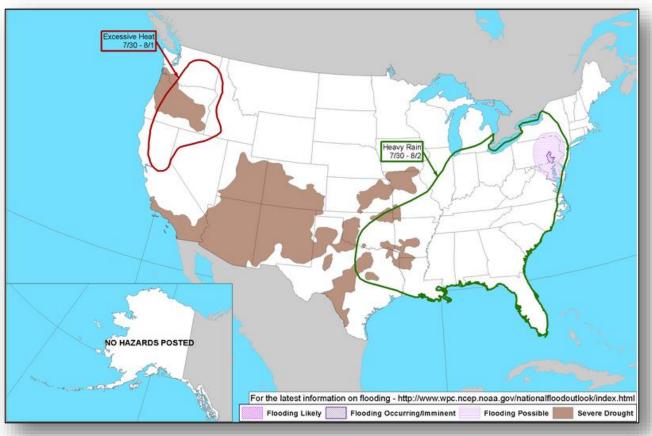

# Hazards Outlook – July 30 – Aug 3

#### **Significant Weather:**

- Severe thunderstorms possible Central Plains
- Flash flooding possible Central and Southern Plains
- Critical and elevated Fire weather NV, ID, UT & WY
- Isolated dry thunderstorms UT, CO & WY
- · Red Flag Warnings OR, CA, and WY