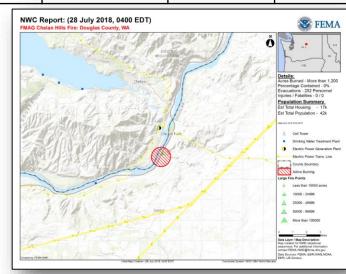

#### Chelan Hills Fire – WA

| Fire Name                      | FMAG#/                      | Acres    | Percent   | Evacuations |            | Structures |           | Fatalities |
|--------------------------------|-----------------------------|----------|-----------|-------------|------------|------------|-----------|------------|
| (County)                       | Approved                    | burned C | Contained | (Residents) | Threatened | Damaged    | Destroyed | Injuries   |
| Chelan Hills Fire<br>(Douglas) | XXXX-FM-WA<br>July 28, 2018 | 1,200    | 0%        | Mandatory   | 386 homes  | 0          | 0         | 0/0        |

#### **Current Situation**

- Fire began July 27, 2018 and is burning on federal, state, and private land in and around the communities of Chelan Hills and McNeil Canyon (combined population 772)
- Threatening 386 homes (approximately 193 are primary homes; 193 are secondary homes)
- Also threatening utilities, Highway 97, recreational areas, multiple state and local roads, and environmental resources
- Mandatory evacuations in effect for approximately 252 people
- 1 shelter open with no occupants (ARC Midnight Shelter Count as of 5:42 am EDT)

#### Response

- · WA EOC at Monitoring
- · Region X at Steady State, but continues to monitor