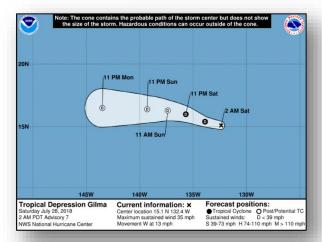

### Tropical Outlook – Eastern Pacific

#### <u>Tropical Depression Gilma</u> (Advisory #7 as of 5:00 a.m. EDT)

- Located 1,560 miles WSW of southern tip of Baja California
- Moving W at 13 mph
- Max sustained winds 35 mph
- Gradual weakening is forecast
- Forecast to become a remnant low in a day or two and dissipate entirely early next week