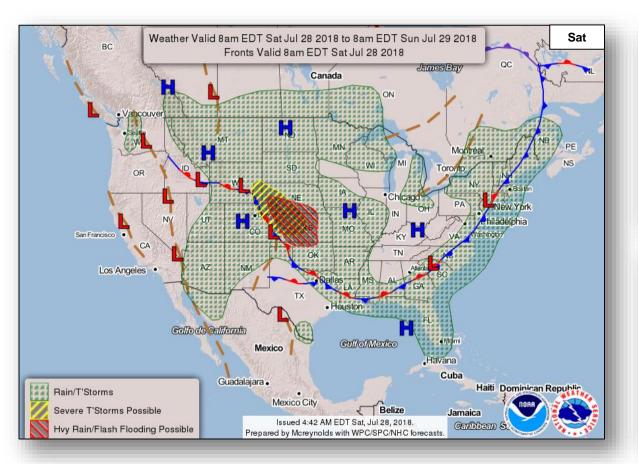

recast
- Forecast to become a remnant low in a day or two and dissipate entirely early next week

#### Disturbance 1 (as of 2:00 a.m. EDT)

- Located several hundred miles SSE of Acapulco, Mexico
- Moving W to WNW
- Conditions appear conducive for some slow development during next several days
- Formation chance through 48 hours: Low (10%)
- Formation chance through 5 days: Low (30%)





# Tropical Outlook – Central Pacific



#### <u>Disturbance 1</u>(as of 2:00 a.m. EDT)

- Remnants of former Tropical Depression Nine-E
- Located 1,060 miles SE of Hilo, HI
- Moving W at 10 mph
- Strong upper-level winds expected to inhibit regeneration of this system
- Formation chance through 48 hours: Low (near 0%)
- Formation chance through 5 days: Low (near 0%)





#### National Weather Forecast









### Precipitation / Excessive Rainfall Forecast







Sat

Sun

Mon

### Severe Weather Outlook





#### Fire Weather Outlook







Saturday

Sunday

# Hazards Outlook – July 30 – Aug 3





### Space Weather



|               | Space Weather<br>Activity | Geomagnetic<br>Storms | Solar<br>Radiation | Radio<br>Blackouts |
|---------------|---------------------------|-----------------------|--------------------|--------------------|
| Past 24 Hours | None                      | None                  | None               | None               |
| Next 24 Hours | None                      | None                  | None               | None               |

For further information on NOAA Space Weather Scales refer to: http://www.swpc.noaa.gov/noaa-scales-explanation





### Joint Pre