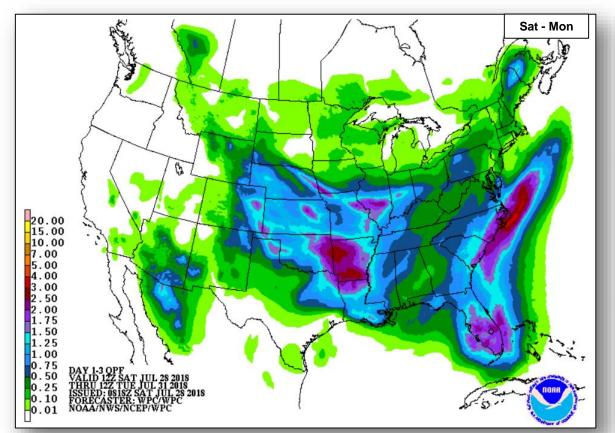

and dissipate entirely early next week

#### Disturbance 1 (as of 2:00 a.m. EDT)

- Located several hundred miles SSE of Acapulco, Mexico
- Moving W to WNW
- Conditions appear conducive for some slow development during next several days
- Formation chance through 48 hours: Low (10%)
- Formation chance through 5 days: Low (30%)





# Tropical Outlook – Central Pacific



#### <u>Disturbance 1</u>(as of 2:00 a.m. EDT)

- Remnants of former Tropical Depression Nine-E
- Located 1,060 miles SE of Hilo, HI
- Moving W at 10 mph
- Strong upper-level winds expected to inhibit regeneration of this system
- Formation chance through 48 hours: Low (near 0%)
- Formation chance through 5 days: Low (near 0%)





#### National Weather Forecast









### Precipitation / Excessive Rainfall Forecast







Sat

Sun

Mon

### Severe Weather Outlook





#### Fire Weather Outlook







Saturday

Sunday

# Hazards Outlook – July 30 – Aug 3





### Space Weather



|               | Space Weather<br>Activity | Geomagnetic<br>Storms | Solar<br>Radiation | Radio<br>Blackouts |
|---------------|---------------------------|-----------------------|--------------------|--------------------|
| Past 24 Hours | None                      | None                  | None               | None               |
| Next 24 Hours | None                      | None                  | None               | None               |

For further information on NOAA Space Weather Scales refer to: http://www.swpc.noaa.gov/noaa-scales-explanation





### Joint Preliminary Damage Assessments



| Dogion | State /  | rate