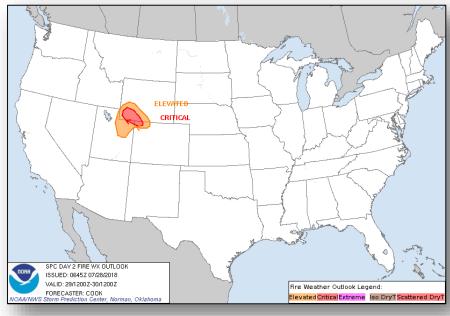

#### Fire Weather Outlook

Saturday

Sunday

#### **Significant Weather:**

- Severe thunderstorms possible Central Plains
- Flash flooding possible Central and Southern Plains
- Critical and elevated Fire weather NV, ID, UT & WY
- Isolated dry thunderstorms UT, CO & WY
- · Red Flag Warnings OR, CA, and WY