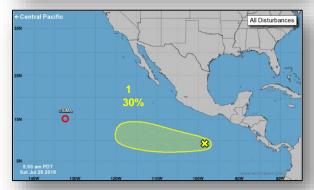

# Tropical Outlook – Central Pacific

#### <u>Disturbance 1</u>(as of 2:00 a.m. EDT)

- Remnants of former Tropical Depression Nine-E
- Located 1,060 miles SE of Hilo, HI
- Moving W at 10 mph
- Strong upper-level winds expected to inhibit regeneration of this system
- Formation chance through 48 hours: Low (near 0%)
- Formation chance through 5 days: Low (near 0%)