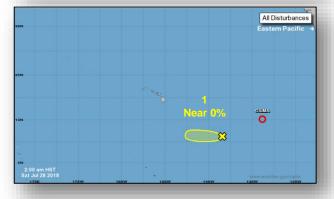

# Tropical Outlook – Central Pacific

#### <u>Disturbance 1</u>(as of 2:00 a.m. EDT)

- Remnants of former Tropical Depression Nine-E
- Located 1,060 miles SE of Hilo, HI
- Moving W at 10 mph
- Strong upper-level winds expected to inhibit regeneration of this system
- Formation chance through 48 hours: Low (near 0%)
- Formation chance through 5 days: Low (near 0%)