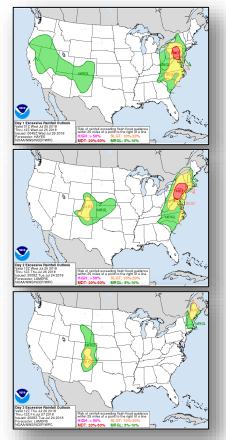

o become favorable for gradual development during the next few days
- Formation chance through 48 hours: Low (near 20%)
- Formation chance through 5 days: Low (40%)

#### Disturbance 2 (as of 8:00 a.m. EDT)

- Located 1,450 miles SW of the Baja California peninsula
- Some development possible today or tomorrow
- Formation chance through 48 hours: Low (near 10%)
- Formation chance through 5 days: Low (20%)



### Tropical Outlook – Central Pacific



#### Disturbance 1 (as of 8:00 a.m. EDT)

- Located 480 miles SSE of Hilo, HI
- Moving W at 15 mph
- · Limited development expected during the next couple of days
- Formation chance through 48 hours: Low (10%)
- Formation chance through 5 days: Low (10%)



### National Weather Forecast





### Precipitation / Excessive Rainfall Forecast







Wed

Thu

Fri

### Severe Weather Outlook







### Fire Weather Outlook







Wednesday

Thursday

### Hazards Outlook – July 27-31





### Joint Preliminary Damage Assessments



| Dogion | State /  | Event                      | IA / PA | Number o       | f Counties | Ctout Fuel  |
|--------|----------|----------------------------|---------|----------------|------------|-------------|
| Region | Location | Event                      |         | Requested      | Completed  | Start – End |
| V      | MN       | Flooding                   | IA      | 0              | 0          | N/A         |
| V      | IVIIN    | June 15 – July 8, 2018     | PA      | 28 & 3 Tribes* | 1          | 7/19 – TBD  |
| VII    | IA       | Severe Weather             | IA      | 6              | 6