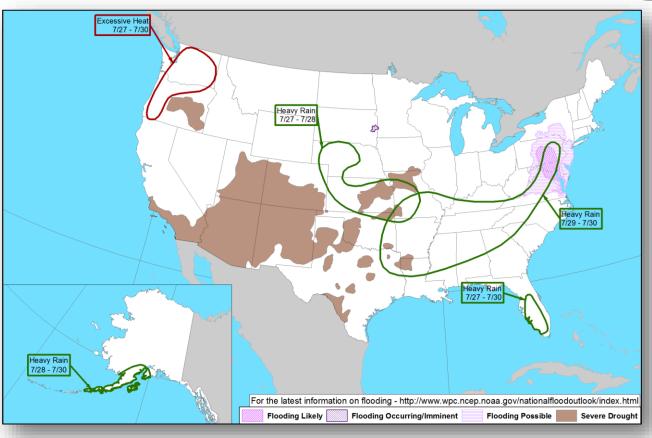

hrough 5 days: Low (40%)

#### Disturbance 2 (as of 8:00 a.m. EDT)

- Located 1,450 miles SW of the Baja California peninsula
- Some development possible today or tomorrow
- Formation chance through 48 hours: Low (near 10%)
- Formation chance through 5 days: Low (20%)



### Tropical Outlook – Central Pacific



#### Disturbance 1 (as of 8:00 a.m. EDT)

- Located 480 miles SSE of Hilo, HI
- Moving W at 15 mph
- · Limited development expected during the next couple of days
- Formation chance through 48 hours: Low (10%)
- Formation chance through 5 days: Low (10%)



### National Weather Forecast





### Precipitation / Excessive Rainfall Forecast







Wed

Thu

Fri

### Severe Weather Outlook







### Fire Weather Outlook







Wednesday

Thursday

### Hazards Outlook – July 27-31





### Joint Preliminary Damage Assessments



| Dogion | State /  | Event                      | IA / PA | Number o       | f Counties | Ctout Fuel  |
|--------|----------|----------------------------|---------|----------------|------------|-------------|
| Region | Location | Event                      |         | Requested      | Completed  | Start – End |
| V      | MN       | Flooding                   | IA      | 0              | 0          | N/A         |
| V      | IVIIN    | June 15 – July 8, 2018     | PA      | 28 & 3 Tribes* | 1          | 7/19 – TBD  |
| VII    | IA       | Severe Weather             | IA      | 6              | 6          | 7/19 – 7/20 |
|        |          | June 6 – July 2, 2018      | PA      | 31             | 24         | 7/17 – TBD  |
|        | NE