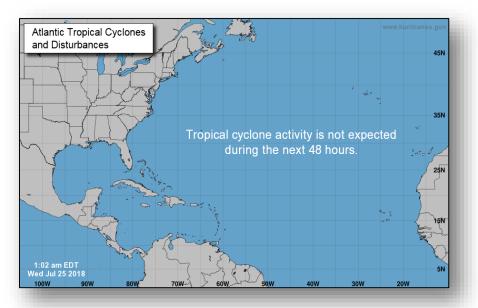

### Tropical Outlook – Atlantic

No Disturbances 35N No new tropical cyclones are expected during the next five days. Wed Jul 25 2018

48 Hour Outlook

5 Day Outlook