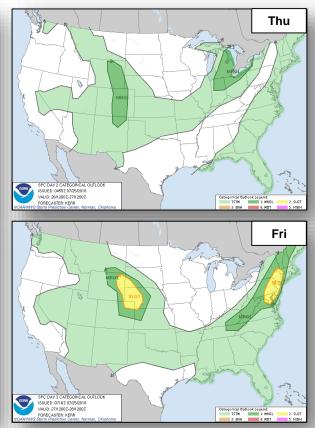

the next few days
- Formation chance through 48 hours: Low (near 20%)
- Formation chance through 5 days: Low (40%)

#### Disturbance 2 (as of 8:00 a.m. EDT)

- Located 1,450 miles SW of the Baja California peninsula
- Some development possible today or tomorrow
- Formation chance through 48 hours: Low (near 10%)
- Formation chance through 5 days: Low (20%)



### Tropical Outlook – Central Pacific



#### Disturbance 1 (as of 8:00 a.m. EDT)

- Located 480 miles SSE of Hilo, HI
- Moving W at 15 mph
- · Limited development expected during the next couple of days
- Formation chance through 48 hours: Low (10%)
- Formation chance through 5 days: Low (10%)



### National Weather Forecast





### Precipitation / Excessive Rainfall Forecast







Wed

Thu

Fri

### Severe Weather Outlook







### Fire Weather Outlook







Wednesday

Thursday

### Hazards Outlook – July 27-31





### Joint Preliminary Damage Assessments



| Dogion | State /  | Event                      | IA / PA | Number o       | f Counties | Ctout Fuel  |
|--------|----------|----------------------------|---------|----------------|------------|-------------|
| Region | Location | Event                      |         | Requested      | Completed  | Start – End |
| V      | MN       | Flooding                   | IA      | 0              | 0          | N/A         |
| V      | IVIIN    | June 15 – July 8, 2018     | PA      | 28 & 3 Tribes* | 1          | 7/19 – TBD  |
| VII    | IA       | Severe Weather             | IA      | 6              | 6          | 7/19 – 7/20 |
|        |          | June 6 – Ju