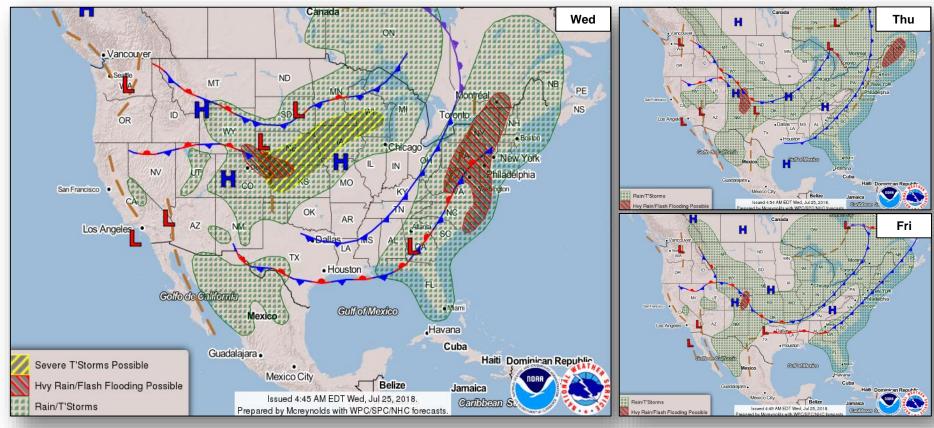

### National Weather Forecast

### Precipitation / Excessive Rainfall Forecast

Wed

Thu

Fri

### Severe Weather Outlook

#### **Significant Weather:**

- Severe Thunderstorms possible Central Plains to Great Lakes
- Flash Flooding possible Mid-Atlantic and Northeast
- Elevated and Critical Fire weather CA and ID
- Isolated Dry Thunderstorms CA, OR, NV, WA, and MT