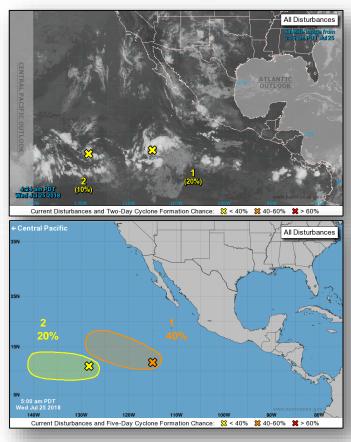

### Tropical Outlook – Eastern Pacific

#### Disturbance 1 (as of 8:00 a.m. EDT)

- Located several hundred miles SSW of Manzanillo, Mexico
- Conditions expected to become favorable for gradual development during the next few days
- Formation chance through 48 hours: Low (near 20%)
- Formation chance through 5 days: Low (40%)

#### Disturbance 2 (as of 8:00 a.m. EDT)

- Located 1,450 miles SW of the Baja California peninsula
- Some development possible today or tomorrow
- Formation chance through 48 hours: Low (near 10%)
- Formation chance through 5 days: Low (20%)

### Tropical Outlook – Central Pacific

#### Disturbance 1 (as of 8:00 a.m. EDT)

- Located 480 miles SSE of Hilo, HI
- Moving W at 15 mph
- · Limited development expected during the next couple of days
- Formation chance through 48 hours: Low (10%)
- Formation chance through 5 days: Low (10%)