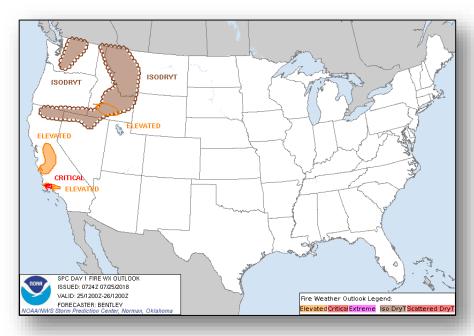

### Fire Weather Outlook

Wednesday

Thursday

#### **Significant Weather:**

- Severe Thunderstorms possible Central Plains to Great Lakes
- Flash Flooding possible Mid-Atlantic and Northeast
- Elevated and Critical Fire weather CA and ID
- Isolated Dry Thunderstorms CA, OR, NV, WA, and MT