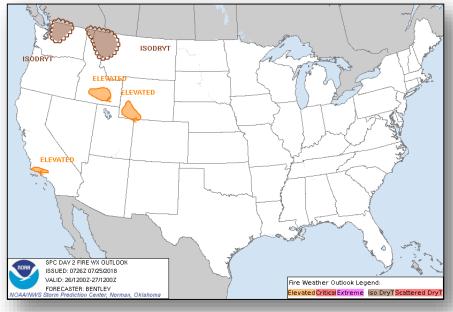

### Fire Weather Outlook

Wednesday

Thursday

#### **Significant Weather:**

- Severe Thunderstorms possible Central Plains to Great Lakes
- Flash Flooding possible Mid-Atlantic and Northeast
- Elevated and Critical Fire weather CA and ID
- Isolated Dry Thunderstorms CA, OR, NV, WA, and MT