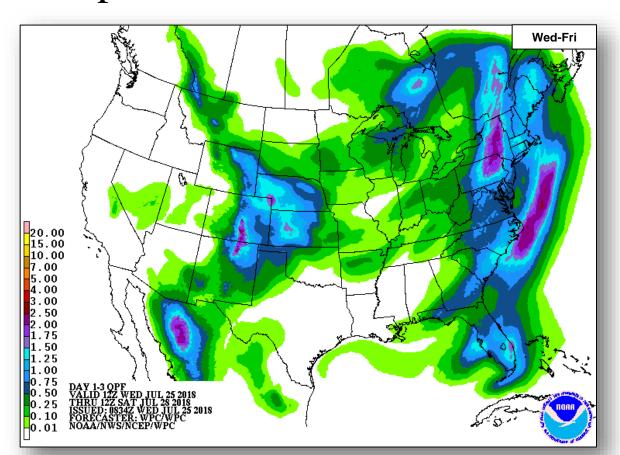

to become favorable for gradual development during the next few days
- Formation chance through 48 hours: Low (near 20%)
- Formation chance through 5 days: Low (40%)

#### Disturbance 2 (as of 8:00 a.m. EDT)

- Located 1,450 miles SW of the Baja California peninsula
- Some development possible today or tomorrow
- Formation chance through 48 hours: Low (near 10%)
- Formation chance through 5 days: Low (20%)



### Tropical Outlook – Central Pacific



#### Disturbance 1 (as of 8:00 a.m. EDT)

- Located 480 miles SSE of Hilo, HI
- Moving W at 15 mph
- · Limited development expected during the next couple of days
- Formation chance through 48 hours: Low (10%)
- Formation chance through 5 days: Low (10%)



### National Weather Forecast





### Precipitation / Excessive Rainfall Forecast







Wed

Thu

Fri

### Severe Weather Outlook







### Fire Weather Outlook







Wednesday

Thursday

### Hazards Outlook – July 27-31





### Joint Preliminary Damage Assessments



| Dogion | State /  | Event                      | IA / PA | Number o       | f Counties | Ctout Fuel  |
|--------|----------|----------------------------|---------|----------------|------------|-------------|
| Region | Location | Event                      |         | Requested      | Completed  | Start – End |
| V      | MN       | Flooding                   | IA      | 0              | 0          | N/A         |
| V      | IVIIN    | June 15 – July 8, 2018     | PA      | 28 & 3 Tribes* | 1          | 7/19 – TBD  |
| VII    | IA       | Severe Weather             | IA      | 6              | 6