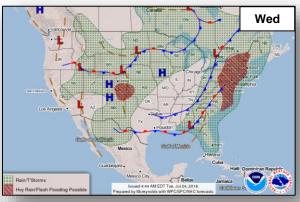

### Precipitation / Excessive Rainfall Forecast

Tue

Wed

Thu

#### Significant Weather:

- Severe Thunderstorms possible Central Plains
- Flash Flooding possible Mid-Atlantic to Central Appalachians
- Critical Fire weather Southern CA
- Isolated Dry Thunderstorms CA, OR, NV, & MT
- Red Flag Warnings AK, CA, NV, & AZ