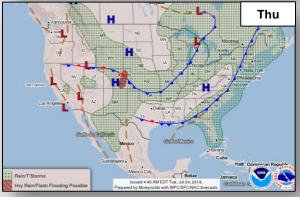

### Precipitation / Excessive Rainfall Forecast

Tue

Wed

Thu

#### Significant Weather:

- Severe Thunderstorms possible Central Plains
- Flash Flooding possible Mid-Atlantic to Central Appalachians
- Critical Fire weather Southern CA
- Isolated Dry Thunderstorms CA, OR, NV, & MT
- Red Flag Warnings AK, CA, NV, & AZ