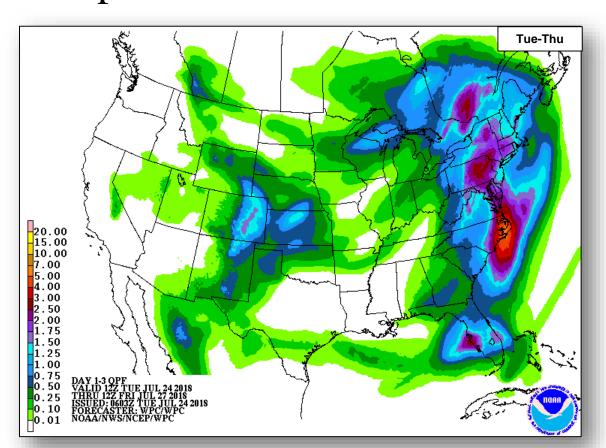

through 5 days: Low (30%)



Current Disturbances and Five-Day Cyclone Formation Chance: 💢 < 40% 💢 40-60% 💥 > 60%

### Tropical Outlook – Central Pacific



#### Disturbance 1 (as of 8:00 a.m. EDT)

- Located 685 miles SE of Hilo, HI
- Moving W at 15 mph
- Little development is expected during the next couple of days
- Formation chance through 48 hours: Low (10%)
- Formation chance through 5 days: Low (10%)

#### Disturbance 2 (as of 8:00 a.m. EDT)

- Located 1,700 miles SW of the southern tip of the Baja California Peninsula
- Expected to move into the Central Pacific Basin in a couple of days
- Formation chance through 48 hours: Low (near 0%)
- Formation chance through 5 days: Low ( near 0%)





#### National Weather Forecast









### Precipitation / Excessive Rainfall Forecast







Tue

Wed

Thu

#### Fire Weather Outlook







Tuesday

Wednesday

### Hazards Outlook – July 26-30





### Joint Preliminary Damage Assessments



| Dogion | State /  | Event                      | IA / PA | Number o       | f Counties | Start – End |  |
|--------|----------|----------------------------|---------|----------------|------------|-------------|--|
| Region | Location | Event                      | IA/PA   | Requested      | Completed  | Start – End |  |
| V      | MN       | Flooding                   | IA      | 0              | 0          | N/A         |  |
| V      | IVIIN    | June 15 – July 8, 2018     | PA      | 28 & 3 Tribes* | 1          | 7/19 – TBD  |  |
|        | IA<br>NE | Severe Weather             | IA      | 9              | 0          | 7/19 – TBD  |