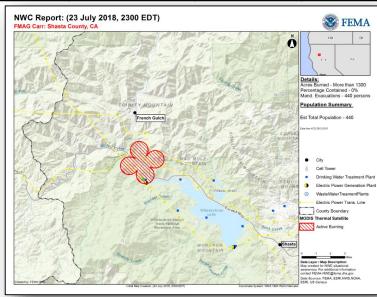

### Carr Fire – CA

| Fire Name             | FMAG#/                      | .G # / Acres Percent Evacuations |           |               | Fatalities         |         |           |          |
|-----------------------|-----------------------------|----------------------------------|-----------|---------------|--------------------|---------|-----------|----------|
| (County)              | Approved                    | burned                           | Contained | d (Residents) | Threatened         | Damaged | Destroyed | Injuries |
| Carr Fire<br>(Shasta) | XXXX-FM-WA<br>July 23, 2018 | 1,500                            | 0%        | Mandatory     | 202<br>(190 homes) | 0       | 0         | 0/0      |

#### **Current Situation**

- Fire began July 23, 2018 and is burning on state and private land near the community of French Gulch (population 440)
- Threatening 202 structures; (145 primary homes; 45 secondary homes)
- Mandatory evacuations for approximately 440 people

#### Response

- CA EOC remains at Normal Operations
- Region X RWC at Steady State, but continues to monitor
- FMAG approved on July 23, 2018