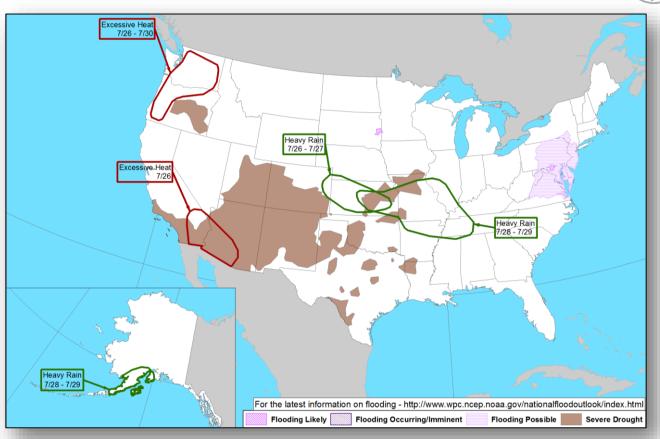

> 60%

### Tropical Outlook – Central Pacific



#### Disturbance 1 (as of 8:00 a.m. EDT)

- Located 685 miles SE of Hilo, HI
- Moving W at 15 mph
- Little development is expected during the next couple of days
- Formation chance through 48 hours: Low (10%)
- Formation chance through 5 days: Low (10%)

#### Disturbance 2 (as of 8:00 a.m. EDT)

- Located 1,700 miles SW of the southern tip of the Baja California Peninsula
- Expected to move into the Central Pacific Basin in a couple of days
- Formation chance through 48 hours: Low (near 0%)
- Formation chance through 5 days: Low ( near 0%)





#### National Weather Forecast









### Precipitation / Excessive Rainfall Forecast







Tue

Wed

Thu

#### Fire Weather Outlook







Tuesday

Wednesday

### Hazards Outlook – July 26-30





### Joint Preliminary Damage Assessments



| Dogion | State /  | Event                      | IA / PA | Number o       | f Counties | Start – End |  |
|--------|----------|----------------------------|---------|----------------|------------|-------------|--|
| Region | Location | Event                      | IA/PA   | Requested      | Completed  | Start – End |  |
| V      | MN       | Flooding                   | IA      | 0              | 0          | N/A         |  |
| V      | IVIIN    | June 15 – July 8, 2018     | PA      | 28 & 3 Tribes* | 1          | 7/19 – TBD  |  |
|        | IA<br>NE | Severe Weather             | IA      | 9              | 0          | 7/19 – TBD  |  |
| VII    |          | June 6 – July 2, 2018      | PA      | 31             | 8          | 7/17 – TBD  |