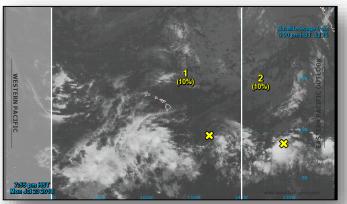

### Tropical Outlook – Central Pacific

#### Disturbance 1 (as of 8:00 a.m. EDT)

- Located 685 miles SE of Hilo, HI
- Moving W at 15 mph
- Little development is expected during the next couple of days
- Formation chance through 48 hours: Low (10%)
- Formation chance through 5 days: Low (10%)

#### Disturbance 2 (as of 8:00 a.m. EDT)

- Located 1,700 miles SW of the southern tip of the Baja California Peninsula
- Expected to move into the Central Pacific Basin in a couple of days
- Formation chance through 48 hours: Low (near 0%)
- Formation chance through 5 days: Low ( near 0%)