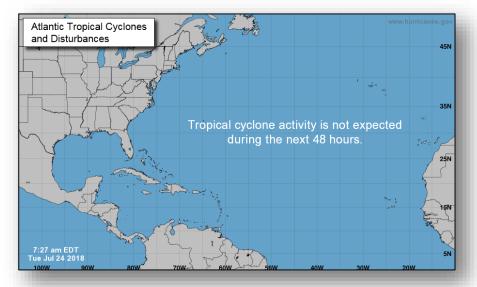

#### **Tropical Activity:**

- Atlantic Tropical cyclone activity is not expected during the next 48 hours
- Eastern Pacific Disturbance 1 Low (near 0%); Disturbance 2 Low (10%)
- Central Pacific Disturbance 1 Low (10%); Disturbance 2 is still in Eastern Pacific as Disturbance 1
- Western Pacific No activity affecting U.S. interests

### Tropical Outlook – Atlantic

48 Hour Outlook

5 Day Outlook