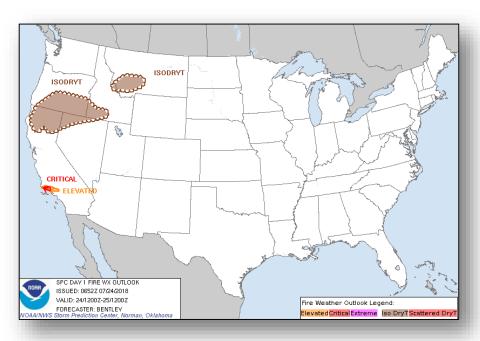

#### Fire Weather Outlook

Tuesday

Wednesday

#### Significant Weather:

- Severe Thunderstorms possible Central Plains
- Flash Flooding possible Mid-Atlantic to Central Appalachians
- Critical Fire weather Southern CA
- Isolated Dry Thunderstorms CA, OR, NV, & MT
- Red Flag Warnings AK, CA, NV, & AZ