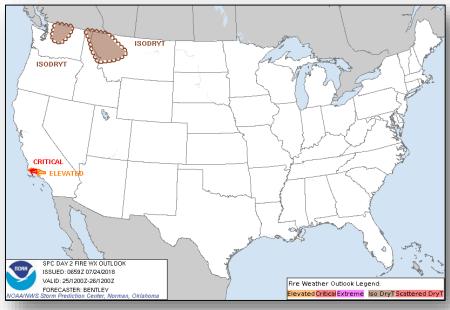

#### Fire Weather Outlook

Tuesday

Wednesday

#### Significant Weather:

- Severe Thunderstorms possible Central Plains
- Flash Flooding possible Mid-Atlantic to Central Appalachians
- Critical Fire weather Southern CA
- Isolated Dry Thunderstorms CA, OR, NV, & MT
- Red Flag Warnings AK, CA, NV, & AZ