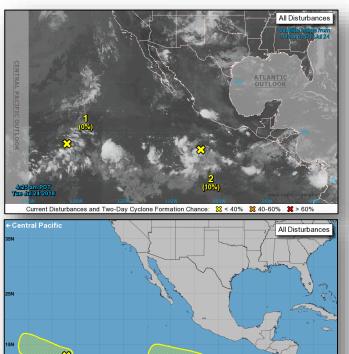

### Tropical Outlook – Eastern Pacific

#### Disturbance 1 (as of 8:00 a.m. EDT)

- Located 1,700 miles SW of the southern tip of Baja California Peninsula
- Likely to degenerate into a trough of low pressure in the next day or so
- Tropical cyclone formation becoming less likely
- Formation chance through 48 hours: Low (near 0%)
- Formation chance through 5 days: Low (near 0%)

#### Disturbance 2 (as of 8:00 a.m. EDT)

- Located several hundred miles S of Manzanillo, Mexico
- No significant development expected for the next day or two
- Formation chance through 48 hours: Low (near 10%)
- Formation chance through 5 days: Low (30%)

Current Disturbances and Five-Day Cyclone Formation Chance: 💢 < 40% 💢 40-60% 💥 > 60%