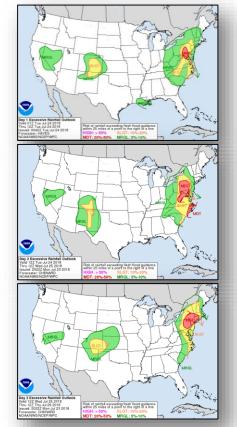

hrough 5 days: Low (30%)



Current Disturbances and Five-Day Cyclone Formation Chance: 💢 < 40% 💢 40-60% 💥 > 60%

### Tropical Outlook – Central Pacific



#### Disturbance 1 (as of 8:00 a.m. EDT)

- Located 685 miles SE of Hilo, HI
- Moving W at 15 mph
- Little development is expected during the next couple of days
- Formation chance through 48 hours: Low (10%)
- Formation chance through 5 days: Low (10%)

#### Disturbance 2 (as of 8:00 a.m. EDT)

- Located 1,700 miles SW of the southern tip of the Baja California Peninsula
- Expected to move into the Central Pacific Basin in a couple of days
- Formation chance through 48 hours: Low (near 0%)
- Formation chance through 5 days: Low ( near 0%)





#### National Weather Forecast









### Precipitation / Excessive Rainfall Forecast







Tue

Wed

Thu

#### Fire Weather Outlook







Tuesday

Wednesday

### Hazards Outlook – July 26-30





### Joint Preliminary Damage Assessments



| Dogion | State /  | Event                      | IA / PA | Number o       | f Counties | Start – End |  |
|--------|----------|----------------------------|---------|----------------|------------|-------------|--|
| Region | Location | Event                      | IA/PA   | Requested      | Completed  | Start – End |  |
| V      | MN       | Flooding                   | IA      | 0              | 0          | N/A         |  |
| V      | IVIIN    | June 15 – July 8, 2018     | PA      | 28 & 3 Tribes* | 1          | 7/19 – TBD  |  |
|        | IA<br>NE | Severe Weather             | IA      | 9              | 0          | 7/19 – TBD  |  |