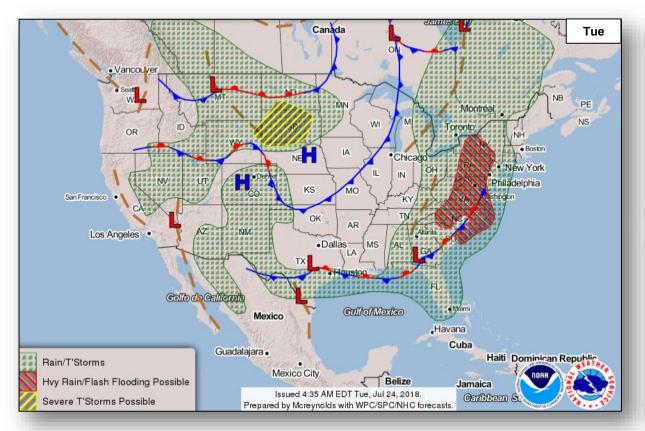

#### Significant Weather:

- Severe Thunderstorms possible Central Plains
- Flash Flooding possible Mid-Atlantic to Central Appalachians
- Critical Fire weather Southern CA
- Isolated Dry Thunderstorms CA, OR, NV, & MT
- Red Flag Warnings AK, CA, NV, & AZ

#### National Weather Forecast

### Precipitation / Excessive Rainfall Forecast

Tue

Wed

Thu