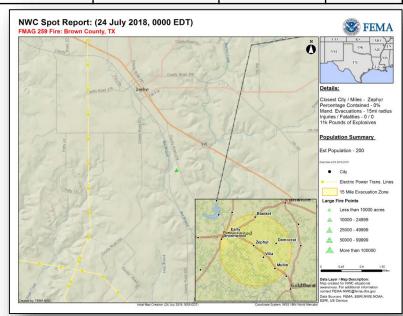

#### 259 Fire – TX

| Fire Name           | FMAG # / Acres              |        | Acres Percent E |             |            | Fatalities |           |          |
|---------------------|-----------------------------|--------|-----------------|-------------|------------|------------|-----------|----------|
| (County)            | Approved                    | burned | Contained       | (Residents) | Threatened | Damaged    | Destroyed | Injuries |
| 259 Fire<br>(Brown) | XXXX-FM-TX<br>July 23, 2018 | 500    | 0%              | Lifted      | 100 homes  | 0          | 0         | 0/0      |

#### **Current Situation**

- Fire began July 23, 2018 and is burning near Zephyr, TX (population 953)
- Threatening 100 homes; one home destroyed
- Threatening buildings, power & phone utilities, a community center, Orica USA plant, post office, water tower and pumps, roads and bridges
- · All Mandatory evacuations lifted

#### Response

- TX EOC remains at Normal Operations
- Region VI RWC at Steady State, but continues to monitor
- FMAG approved on July 23, 2018