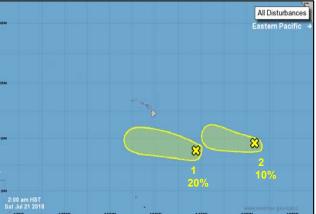

### Tropical Outlook – Eastern Pacific

### Tropical Outlook – Central Pacific

#### Disturbance 1 (as of 8:00 a.m. EDT)

- · Located 750 miles SE of Hilo, HI
- Conditions marginally conducive for slow development during next few days
- Formation chance through 48 hours: Low (20%)
- Formation chance through 5 days: Low (20%)

#### Disturbance 2 (as of 8:00 a.m. EDT)

- · Located 1,500 miles ESE of Hilo, HI
- Moving W at 15 to 20 mph
- No significant development
- Formation chance through 48 hours: Low (10%)
- Formation chance through 5 days: Low (10%)