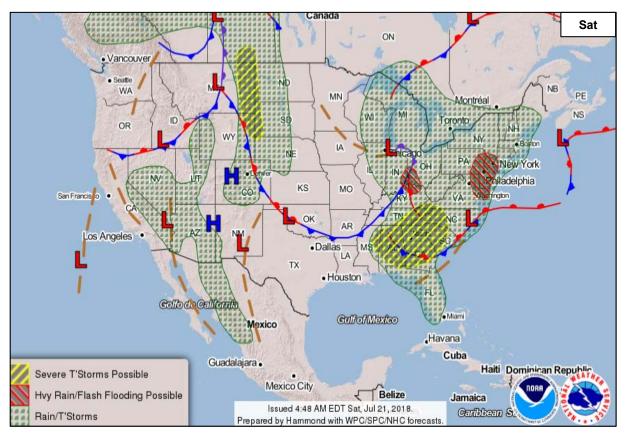

3 (as of 8:00 a.m. EDT)

- Located several hundred miles S of the southern coast of Mexico
- Moving WNW
- Formation chance through 48 hours: Low (near 0%)
- Formation chance through 5 days: Medium (40%)





### Tropical Outlook – Central Pacific



#### Disturbance 1 (as of 8:00 a.m. EDT)

- · Located 750 miles SE of Hilo, HI
- Conditions marginally conducive for slow development during next few days
- Formation chance through 48 hours: Low (20%)
- Formation chance through 5 days: Low (20%)

#### Disturbance 2 (as of 8:00 a.m. EDT)

- · Located 1,500 miles ESE of Hilo, HI
- Moving W at 15 to 20 mph
- No significant development
- Formation chance through 48 hours: Low (10%)
- Formation chance through 5 days: Low (10%)





### Severe Weather Outlook







### National Weather Forecast









### Precipitation / Excessive Rainfall Forecast





### Fire Weather Outlook







Saturday Sunday

# Hazards Outlook – July 23-27





### **Declaration Request**

# **FEMA**

#### **Wisconsin**

- Governor requested a Major Disaster Declaration on July 20, 2018
- For Severe storms, straight-line winds, and flooding that occurred June 15-19, 2018
- · Requesting:
  - Public Assistance for 6 counties
  - Hazard Mitigation Statewide





## Disaster Requests and Declarations



| Declaration Requests in Proces                                                                                                      | Requests<br>APPROVED<br>(since last report) | Requests DENIED (since last report) |    |                   |   |   |
|---------------------------------------------------------