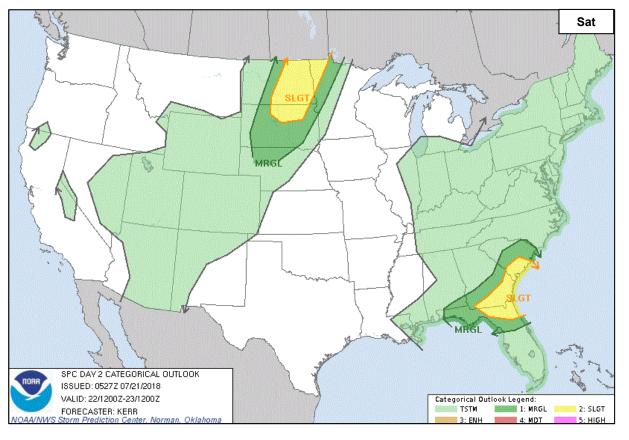

days: Medium (60%)

#### Disturbance 3 (as of 8:00 a.m. EDT)

- Located several hundred miles S of the southern coast of Mexico
- Moving WNW
- Formation chance through 48 hours: Low (near 0%)
- Formation chance through 5 days: Medium (40%)





### Tropical Outlook – Central Pacific



#### Disturbance 1 (as of 8:00 a.m. EDT)

- · Located 750 miles SE of Hilo, HI
- Conditions marginally conducive for slow development during next few days
- Formation chance through 48 hours: Low (20%)
- Formation chance through 5 days: Low (20%)

#### Disturbance 2 (as of 8:00 a.m. EDT)

- · Located 1,500 miles ESE of Hilo, HI
- Moving W at 15 to 20 mph
- No significant development
- Formation chance through 48 hours: Low (10%)
- Formation chance through 5 days: Low (10%)





### Severe Weather Outlook







### National Weather Forecast









### Precipitation / Excessive Rainfall Forecast





### Fire Weather Outlook







Saturday Sunday

# Hazards Outlook – July 23-27





### **Declaration Request**

# **FEMA**

#### **Wisconsin**

- Governor requested a Major Disaster Declaration on July 20, 2018
- For Severe storms, straight-line winds, and flooding that occurred June 15-19, 2018
- · Requesting:
  - Public Assistance for 6 counties
  - Hazard Mitigation Statewide





## Disaster Requests and Declarations



| Declaration Requests in Proces                                                                                                      | Requests<br>APPROVED<br>(since last report) | Requests DENIED (since last report) |    |                   |   |   |
|--------------------