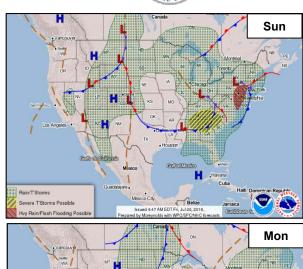

(as of 8:00 a.m. EDT)

- Located several hundred miles S of the southern coast of Mexico
- Moving WNW
- Formation chance through 48 hours: Low (near 0%)
- Formation chance through 5 days: Medium (40%)





### Tropical Outlook – Central Pacific



#### Disturbance 1 (as of 8:00 a.m. EDT)

- · Located 750 miles SE of Hilo, HI
- Conditions marginally conducive for slow development during next few days
- Formation chance through 48 hours: Low (20%)
- Formation chance through 5 days: Low (20%)

#### Disturbance 2 (as of 8:00 a.m. EDT)

- · Located 1,500 miles ESE of Hilo, HI
- Moving W at 15 to 20 mph
- No significant development
- Formation chance through 48 hours: Low (10%)
- Formation chance through 5 days: Low (10%)





### Severe Weather Outlook







### National Weather Forecast









### Precipitation / Excessive Rainfall Forecast





### Fire Weather Outlook







Saturday Sunday

# Hazards Outlook – July 23-27





### **Declaration Request**

# **FEMA**

#### **Wisconsin**

- Governor requested a Major Disaster Declaration on July 20, 2018
- For Severe storms, straight-line winds, and flooding that occurred June 15-19, 2018
- · Requesting:
  - Public Assistance for 6 counties
  - Hazard Mitigation Statewide





## Disaster Requests and Declarations



| Declaration Requests in Proces                                                                                                      | Requests<br>APPROVED<br>(since last report) | Requests DENIED (since last report) |    |                   |   |   |
|-----------------------------------------------------------