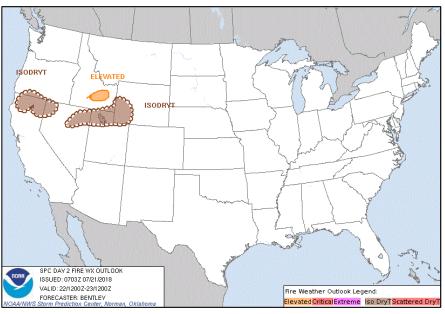

### Fire Weather Outlook

Saturday Sunday

#### **Significant Weather:**

- Elevated fire weather OR, CA, NV, ID, MT, NM, TX & OK
- Red Flag Warnings OR & MT