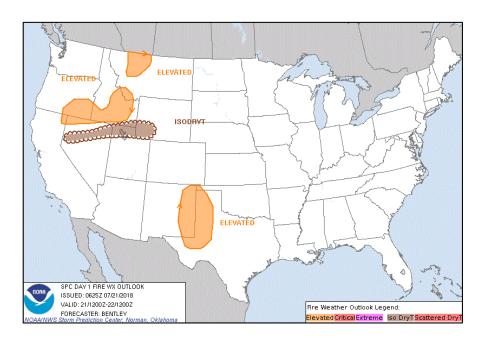

#### **Significant Weather:**

- Elevated fire weather OR, CA, NV, ID, MT, NM, TX & OK
- Red Flag Warnings OR & MT

### Fire Weather Outlook

Saturday Sunday