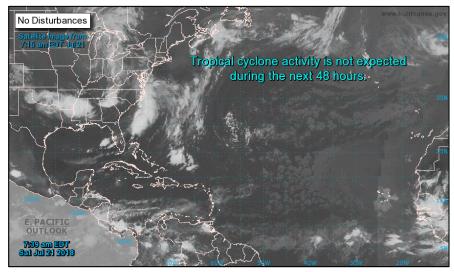

### Tropical Outlook – Atlantic

Tropical cyclone activity is not expected during the next 48 hours.

7:39 am EDT
Sat Jul 21 2018
100W 90W 80W 70W 60W 40W 30W 20W

Atlantic Tropical Cyclones

and Disturbances