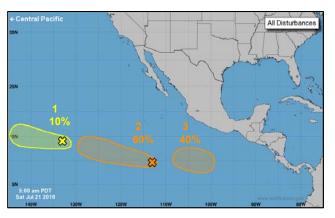

### Tropical Outlook – Central Pacific

#### Disturbance 1 (as of 8:00 a.m. EDT)

- · Located 750 miles SE of Hilo, HI
- Conditions marginally conducive for slow development during next few days
- Formation chance through 48 hours: Low (20%)
- Formation chance through 5 days: Low (20%)

#### Disturbance 2 (as of 8:00 a.m. EDT)

- · Located 1,500 miles ESE of Hilo, HI
- Moving W at 15 to 20 mph
- No significant development
- Formation chance through 48 hours: Low (10%)
- Formation chance through 5 days: Low (10%)