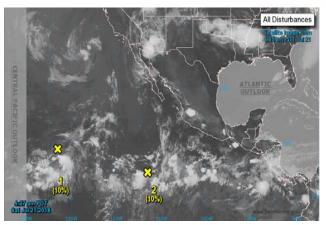

### Tropical Outlook – Eastern Pacific

#### Disturbance 1 (as of 8:00 a.m. EDT)

- · Located 1,700 miles WSW of southern tip of Baja California Peninsula
- Development unlikely
- Formation chance through 48 hours: Low (10%)
- Formation chance through 5 days: Low (10%)

#### Disturbance 2 (as of 8:00 a.m. EDT)

- Located several hundred miles S of the southwest coast of Mexico
- · Moving WNW at 15 to 20 mph
- Tropical Depression could form early next week
- Formation chance through 48 hours: Low (10%)
- Formation chance through 5 days: Medium (60%)

#### Disturbance 3 (as of 8:00 a.m. EDT)

- Located several hundred miles S of the southern coast of Mexico
- Moving WNW
- Formation chance through 48 hours: Low (near 0%)
- Formation chance through 5 days: Medium (40%)