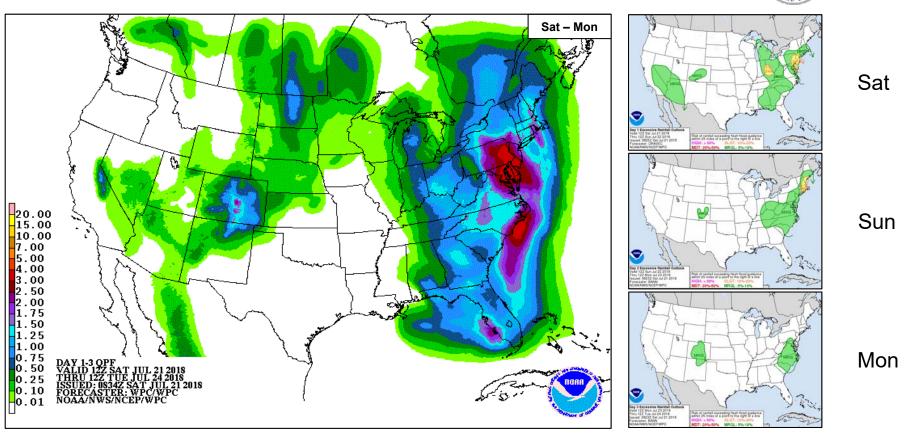

S of the southern coast of Mexico
- Moving WNW
- Formation chance through 48 hours: Low (near 0%)
- Formation chance through 5 days: Medium (40%)





### Tropical Outlook – Central Pacific



#### Disturbance 1 (as of 8:00 a.m. EDT)

- · Located 750 miles SE of Hilo, HI
- Conditions marginally conducive for slow development during next few days
- Formation chance through 48 hours: Low (20%)
- Formation chance through 5 days: Low (20%)

#### Disturbance 2 (as of 8:00 a.m. EDT)

- · Located 1,500 miles ESE of Hilo, HI
- Moving W at 15 to 20 mph
- No significant development
- Formation chance through 48 hours: Low (10%)
- Formation chance through 5 days: Low (10%)





### Severe Weather Outlook







### National Weather Forecast









### Precipitation / Excessive Rainfall Forecast





### Fire Weather Outlook







Saturday Sunday

# Hazards Outlook – July 23-27





### **Declaration Request**

# **FEMA**

#### **Wisconsin**

- Governor requested a Major Disaster Declaration on July 20, 2018
- For Severe storms, straight-line winds, and flooding that occurred June 15-19, 2018
- · Requesting:
  - Public Assistance for 6 counties
  - Hazard Mitigation Statewide





## Disaster Requests and Declarations



| Declaration Requests in Proces                                                                                                      | Requests<br>APPROVED<br>(since last report) | Requests DENIED (since last report) |    |                   |   |   |
|------------------------------------------------------------------------------------------------------------------