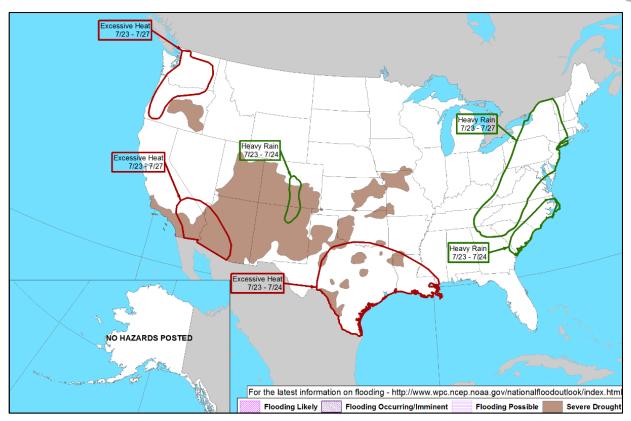

ow (near 0%)
- Formation chance through 5 days: Medium (40%)





### Tropical Outlook – Central Pacific



#### Disturbance 1 (as of 8:00 a.m. EDT)

- · Located 750 miles SE of Hilo, HI
- Conditions marginally conducive for slow development during next few days
- Formation chance through 48 hours: Low (20%)
- Formation chance through 5 days: Low (20%)

#### Disturbance 2 (as of 8:00 a.m. EDT)

- · Located 1,500 miles ESE of Hilo, HI
- Moving W at 15 to 20 mph
- No significant development
- Formation chance through 48 hours: Low (10%)
- Formation chance through 5 days: Low (10%)





### Severe Weather Outlook







### National Weather Forecast









### Precipitation / Excessive Rainfall Forecast





### Fire Weather Outlook







Saturday Sunday

# Hazards Outlook – July 23-27





### **Declaration Request**

# **FEMA**

#### **Wisconsin**

- Governor requested a Major Disaster Declaration on July 20, 2018
- For Severe storms, straight-line winds, and flooding that occurred June 15-19, 2018
- · Requesting:
  - Public Assistance for 6 counties
  - Hazard Mitigation Statewide





## Disaster Requests and Declarations



| Declaration Requests in Proces                                                                                                      | Requests<br>APPROVED<br>(since last report) | Requests DENIED (since last report) |    |                   |   |   |
|-------------------------------------------------------------------------------------------------------------------------------------|---------------------------------------------|-------------------