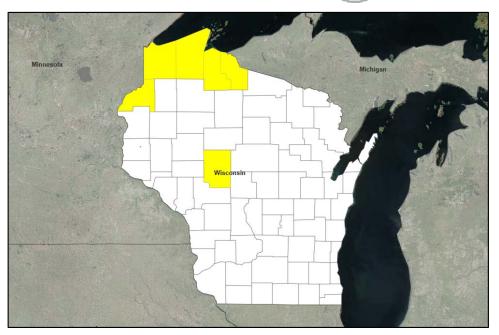

#### **Declaration Activity:**

Major Disaster Declaration request – WI

#### **Wisconsin**

- Governor requested a Major Disaster Declaration on July 20, 2018
- For Severe storms, straight-line winds, and flooding that occurred June 15-19, 2018
- · Requesting:
  - Public Assistance for 6 counties
  - Hazard Mitigation Statewide