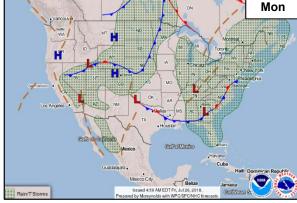

s of 8:00 a.m. EDT)

- Located several hundred miles S of the southern coast of Mexico
- Moving WNW
- Formation chance through 48 hours: Low (near 0%)
- Formation chance through 5 days: Medium (40%)





### Tropical Outlook – Central Pacific



#### Disturbance 1 (as of 8:00 a.m. EDT)

- · Located 750 miles SE of Hilo, HI
- Conditions marginally conducive for slow development during next few days
- Formation chance through 48 hours: Low (20%)
- Formation chance through 5 days: Low (20%)

#### Disturbance 2 (as of 8:00 a.m. EDT)

- · Located 1,500 miles ESE of Hilo, HI
- Moving W at 15 to 20 mph
- No significant development
- Formation chance through 48 hours: Low (10%)
- Formation chance through 5 days: Low (10%)





### Severe Weather Outlook







### National Weather Forecast









### Precipitation / Excessive Rainfall Forecast





### Fire Weather Outlook







Saturday Sunday

# Hazards Outlook – July 23-27





### **Declaration Request**

# **FEMA**

#### **Wisconsin**

- Governor requested a Major Disaster Declaration on July 20, 2018
- For Severe storms, straight-line winds, and flooding that occurred June 15-19, 2018
- · Requesting:
  - Public Assistance for 6 counties
  - Hazard Mitigation Statewide





## Disaster Requests and Declarations



| Declaration Requests in Proces                                                                                                      | Requests<br>APPROVED<br>(since last report) | Requests DENIED (since last report) |    |                   |   |   |
|-------------------------------------------------------------