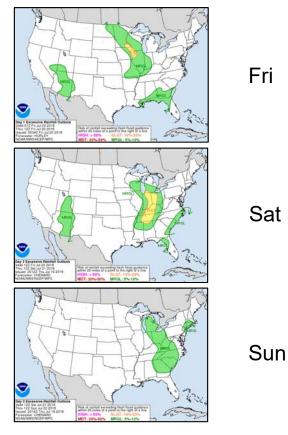

ate emergency communications

*Hazardous Waste:* Vermeer Manufacturing in Pella, IA significantly damaged, but no reports of chemical release or airborne hazards. The plant makes farming/construction equipment *Safety & Security:* Local courthouse and police departments sustained damage. Police continue to support community

#### State/Local Response:

- IA State EOC is at Partial Activated
- · Damage assessments ongoing by local authorities

#### FEMA Response:

- Region VII RWC remains at Steady State and continues to monitor
- · No request for FEMA assistance
- Region VII Administrator in Des Moines, IA (performing PDAs from a previous event)







### Moderate Risk - Severe Weather Threat

IOAA



### National Weather Forecast





### Precipitation / Excessive Rainfall Forecast







### Hazards Outlook – July 22-26





### Tropical Outlook – Atlantic







**48 Hour Outlook** 

5 Day Outlook

### Tropical Outlook – Eastern Pacific



#### Disturbance 1 ( as of 8:00 a.m. EDT)

- Located 1,500 miles SW of southern tip of Baja California Peninsula
- Moving W
- · Conditions appear conducive for gradual development over next few days
- Formation chance through 48 hours: Low (20%)
- Formation chance through 5 days: Low (30%)

#### Disturbance 2 ( as of 8:00 a.m. EDT)

- · Located several hundred miles SW of Acapulco, Mexico
- Moving W
- · Gradual development possible by early next week
- Formation chance through 48 hours: Low (10%)
- Formation chance through 5 days: Medium (60%)

#### Disturbance 3 ( as of 8:00 a.m. EDT)

- Located several hundred miles S of southern co