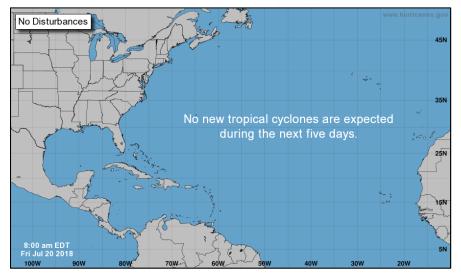

#### **Tropical Activity:**

- Atlantic no new tropical cyclones expected next five days
- Eastern Pacific Disturbance 1 Medium (30%); Disturbance 2 Medium (60%); Disturbance 3 Low (40%)
- Central Pacific Disturbance 1 Low (20%)
- Western Pacific No activity affecting U.S. interests