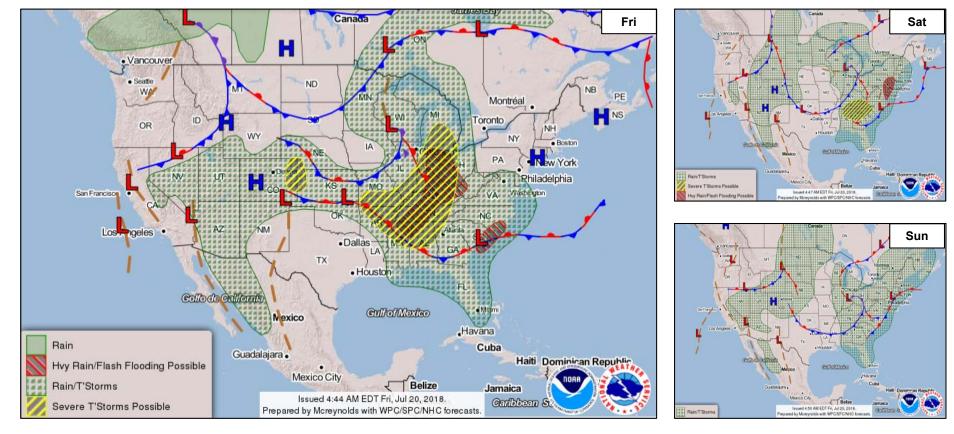

#### Significant Weather:

- Severe thunderstorms possible Central Plains, Middle & Upper Mississippi Valley
- Flash flooding possible Tennessee and Ohio valleys and the Carolinas
- Isolated dry thunderstorms CA, NV, UT, WY
- Elevated fire weather WA, OR, ID, MT, NM, TX & OK
- Red Flag Warnings CA, WA, OR, TX, OK, LA, AR, TN & AL