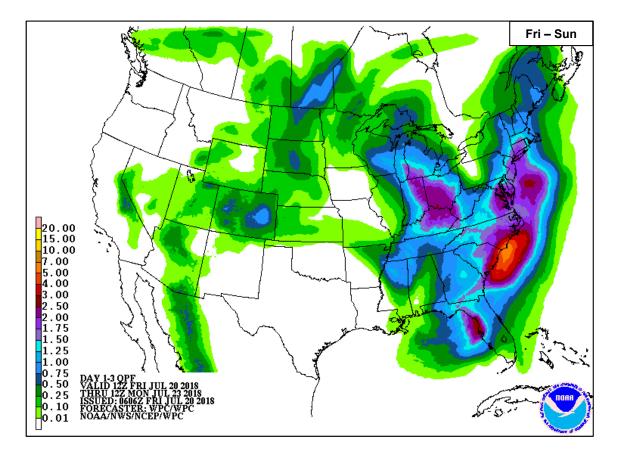

itate emergency communications

*Hazardous Waste:* Vermeer Manufacturing in Pella, IA significantly damaged, but no reports of chemical release or airborne hazards. The plant makes farming/construction equipment *Safety & Security:* Local courthouse and police departments sustained damage. Police continue to support community

#### State/Local Response:

- IA State EOC is at Partial Activated
- · Damage assessments ongoing by local authorities

#### FEMA Response:

- Region VII RWC remains at Steady State and continues to monitor
- · No request for FEMA assistance
- Region VII Administrator in Des Moines, IA (performing PDAs from a previous event)







### Moderate Risk - Severe Weather Threat

IOAA



### National Weather Forecast





### Precipitation / Excessive Rainfall Forecast







### Hazards Outlook – July 22-26





### Tropical Outlook – Atlantic







**48 Hour Outlook** 

5 Day Outlook

### Tropical Outlook – Eastern Pacific



#### Disturbance 1 ( as of 8:00 a.m. EDT)

- Located 1,500 miles SW of southern tip of Baja California Peninsula
- Moving W
- · Conditions appear conducive for gradual development over next few days
- Formation chance through 48 hours: Low (20%)
- Formation chance through 5 days: Low (30%)

#### Disturbance 2 ( as of 8:00 a.m. EDT)

- · Located several hundred miles SW of Acapulco, Mexico
- Moving W
- · Gradual development possible by early next week
- Formation chance through 48 hours: Low (10%)
- Formation chance through 5 days: Medium (60%)

#### Disturbance 3 ( as of 8:00 a.m. EDT)

- Located several hundred miles S of southern