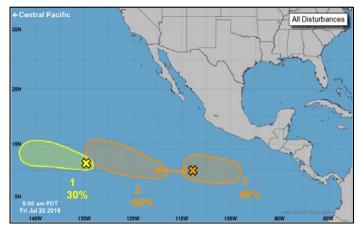

### Tropical Outlook – Central Pacific

Disturbance 1 (as of 8:00 a.m. EDT)

- Located 950 miles SE of Hilo, HI
- Moving W
- Conditions marginally conducive for some development during next few days
- Formation chance through 48 hours: Low (20%)
- Formation chance through 5 days: Low (20%)

#### Disturbance 2 (as of 8:00 a.m. EDT)

• Still in Eastern Pacific as Disturbance 1