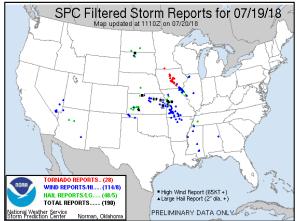

### Severe Weather – Iowa (FINAL)

<u>Situation</u>: Over 3 dozen reports of tornadoes occurred in Iowa yesterday. Two of the tornadoes caused damage in Pella, Bondurant and Marshalltown, IA. Storms have passed; assessments and clean-up efforts underway

#### Impacts:

Homes, businesses, trees and powerlines damaged. Majority of damage reported along historic Main Street District in Marshalltown