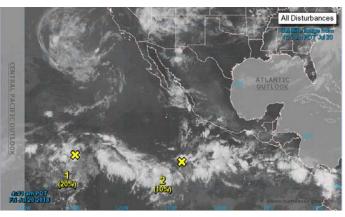

#### Disturbance 1 ( as of 8:00 a.m. EDT)

- Located 1,500 miles SW of southern tip of Baja California Peninsula
- Moving W
- · Conditions appear conducive for gradual development over next few days
- Formation chance through 48 hours: Low (20%)
- Formation chance through 5 days: Low (30%)

#### Disturbance 2 ( as of 8:00 a.m. EDT)

- · Located several hundred miles SW of Acapulco, Mexico
- Moving W
- · Gradual development possible by early next week
- Formation chance through 48 hours: Low (10%)
- Formation chance through 5 days: Medium (60%)

#### Disturbance 3 ( as of 8:00 a.m. EDT)

- Located several hundred miles S of southern coast of Mexico
- Moving WNW
- · Conditions appear conducive for some development
- Formation Chance through 48 hours: Low (near 0%)
- Formation chance through 5 days: Medium (40%)