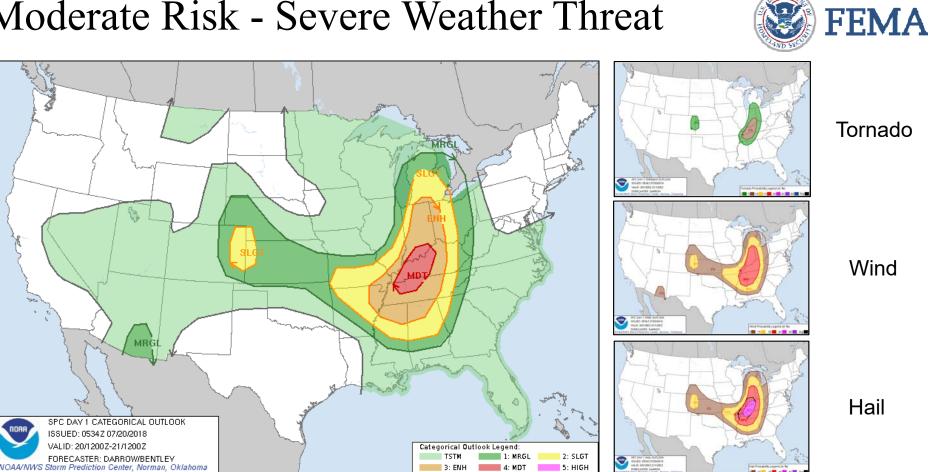

#### Significant Weather:

- Severe thunderstorms possible Central Plains, Middle & Upper Mississippi Valley
- Flash flooding possible Tennessee and Ohio valleys and the Carolinas
- Isolated dry thunderstorms CA, NV, UT, WY
- Elevated fire weather WA, OR, ID, MT, NM, TX & OK
- Red Flag Warnings CA, WA, OR, TX, OK, LA, AR, TN & AL

### FEMA Readiness – Activation Teams

| Sta                          | Status       |    | Activation<br>Level | Activation<br>Times                        | Reason / Comments                       |
|------------------------------|--------------|----|---------------------|--------------------------------------------|-----------------------------------------|
| <b>NWC</b><br>(5 Teams)      | Steady State |    |                     |                                            |                                         |
| <b>NRCC</b><br>(2 Teams)     | Available    |    |                     |                                            |                                         |
| <b>HLT</b><br>(1 Team)       | Activated    |    |                     |                                            |                                         |
| RWC / MOCs<br>(10 Regions)   | Steady State | RV | Enhanced<br>Watch   | 1:00pm EDT Friday –<br>7:00am EDT Saturday | Due to Moderate Risk for severe weather |
| <b>RRCCs</b><br>(10 Regions) | Available    |    |                     |                                            |                                         |