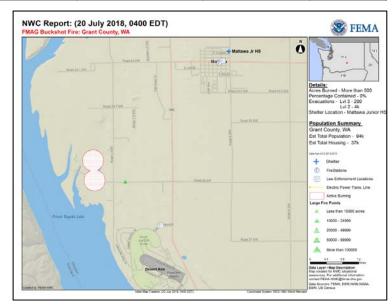

### Buckshot Fire – WA

| Fire Name                | FMAG #/                     | #/ Acres | Percent   | Evacuations                 |             | Fatalities |           |               |
|--------------------------|-----------------------------|----------|-----------|-----------------------------|-------------|------------|-----------|---------------|
| (County)                 | Approved                    | burned   | Contained | (Residents)                 | Threatened  | Damaged    | Destroyed | ,<br>Injuries |
| Buckshot Fire<br>(Grant) | XXXX-FM-WA<br>July 20, 2018 | 500      | 0%        | Mandatory<br>(4,200 people) | 1,050 homes | 0          | 0         | 0 / 0         |

#### Current Situation

- Fire began July 19, 2018, and is burning in and around the community of Desert Aire which including the small community of the Wanapum tribe (population 2,278)
- Threatening 1,050 homes (788 are primary homes, 262 are secondary homes)
- Also threatening major transmission lines, the Priest Rapids Dam, communication towers, wildlife and recreational areas
- Mandatory evacuations in effect for 4,200 people
- 2 shelters open with unknown occupants

#### <u>Response</u>

- WA EOC remains at Normal Operations
- Region X RWC at Steady State, but continues to monitor
- FMAG approved on July 20, 2018

| Fire Name                                            | FMAG           | Acres       | Percent    | Evacuations               |                             | Fatalities / |              |                 |  |
|------------------------------------------------------|----------------|-------------|------------|---------------------------|-----------------------------|--------------|--------------|-----------------|--|
| (County)                                             | Number         | Burned      | Contained  | (Residents)               | Threatened                  | Damaged      | Destroyed    | Injuries        |  |
|                                                      | Washington (1) |             |            |                           |                             |              |              |                 |  |
| Upriver Beacon Fire<br>(Spokane)<br>FINAL            | 5254-FM-WA     | 116         | 50% (+30)  | Voluntary                 | 500 homes                   | 0            | 3 (1 home)   | 0 / 0           |  |
|                                                      | Oregon (2)     |             |            |                           |                             |              |              |                 |  |
| Substation Fire<br>(Sherman & Wasco)                 | 5255-FM-OR     | 50,246      | 15% (+15%) | Mandatory<br>(200 people) | 1,340 (+4)<br>(1,164 homes) | 1 (+1) home  | 2 (+2) homes | 1 (+1) / 1 (+1) |  |
| Garner Complex<br>Fire<br>(Josephine and<br>Jackson) | 5256-FM-OR     | 1,130 (-70) | 8% (+8)    | Mandatory<br>(300 people) | 92 homes<br>(-308)          | 0            | 0            | 0 / 0           |  |