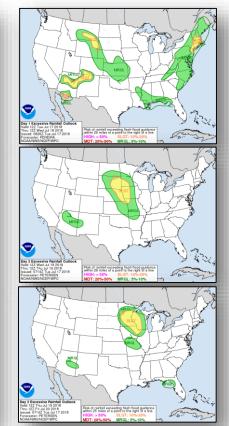

– Eastern Pacific



#### Disturbance 1 (as of 8:00 a.m. EDT)

- Located several hundred miles SW of southern tip of Baja California Peninsula
- Moving W to WNW
- Upper level winds forecast to be unfavorable for development during next few days
- Formation chance through 48 hours: Low (20%)
- Formation chance through 5 days: Low (20%)



### Tropical Outlook – Central Pacific



#### Disturbance 1 (as of 8:00 a.m. EDT)

- Located 760 miles SE of Hilo, HI
- Moving W at 10-15 mph
- Environmental conditions becoming increasingly less conducive for significant development
- Formation chance through 48 hours: Low (30%)
- Formation chance through 5 days: Low (30%)



#### National Weather Forecast









#### Severe Weather Outlook







#### Precipitation / Excessive Rainfall Forecast







Tue

Wed

Thu

#### Fire Weather Outlook







Tuesday

Wednesday

### Hazards Outlook – July 19-23





### Space Weather



|               | Space Weather<br>Activity | Geomagnetic<br>Storms | Solar<br>Radiation | Radio<br>Blackouts |
|---------------|---------------------------|-----------------------|--------------------|--------------------|
| Past 24 Hours | None                      | None                  | None               | None               |
| Next 24 Hours | None                      | None                  | None               | None               |

For further information on NOAA Space Weather Scales refer to: http://www.swpc.noaa.gov/noaa-scales-explanation





### Disaster Requests and Declarations



| Declaration Requests in Proces