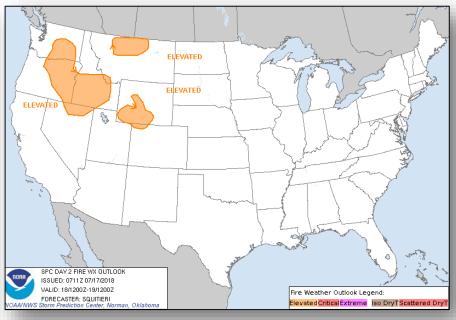

#### Fire Weather Outlook

Tuesday

Wednesday

#### **Significant Weather:**

- · Severe thunderstorms possible Northeast
- Flash flooding possible Southwest to Central Rockies; Northern Plains; Northeast
- Isolated dry thunderstorms ID, MT & WY
- Elevated fire weather WA, OR, ID & WY
- Red Flag Warnings OR & WA