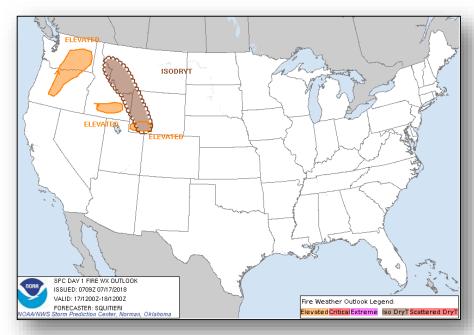

#### **Significant Weather:**

- · Severe thunderstorms possible Northeast
- Flash flooding possible Southwest to Central Rockies; Northern Plains; Northeast
- Isolated dry thunderstorms ID, MT & WY
- Elevated fire weather WA, OR, ID & WY
- Red Flag Warnings OR & WA

#### Fire Weather Outlook

Tuesday

Wednesday