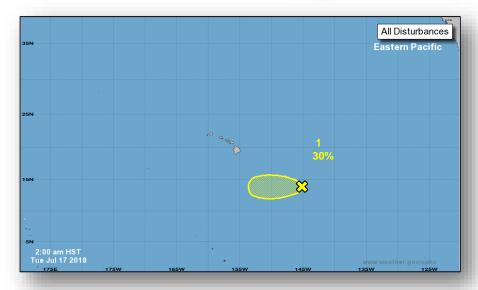

#### Tropical Outlook – Eastern Pacific

#### Disturbance 1 (as of 8:00 a.m. EDT)

- Located several hundred miles SW of southern tip of Baja California Peninsula
- Moving W to WNW
- Upper level winds forecast to be unfavorable for development during next few days
- Formation chance through 48 hours: Low (20%)
- Formation chance through 5 days: Low (20%)