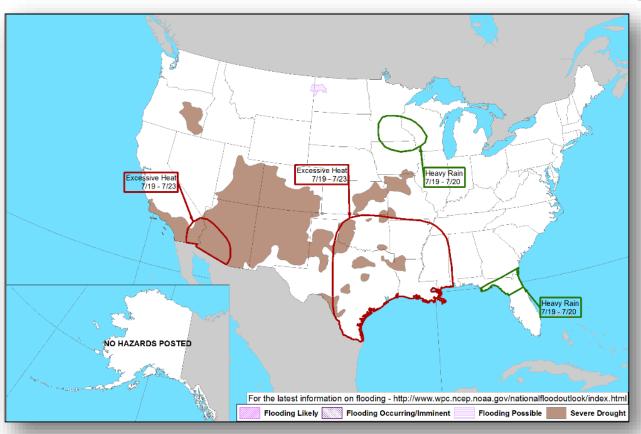

hern tip of Baja California Peninsula
- Moving W to WNW
- Upper level winds forecast to be unfavorable for development during next few days
- Formation chance through 48 hours: Low (20%)
- Formation chance through 5 days: Low (20%)



### Tropical Outlook – Central Pacific



#### Disturbance 1 (as of 8:00 a.m. EDT)

- Located 760 miles SE of Hilo, HI
- Moving W at 10-15 mph
- Environmental conditions becoming increasingly less conducive for significant development
- Formation chance through 48 hours: Low (30%)
- Formation chance through 5 days: Low (30%)



#### National Weather Forecast









#### Severe Weather Outlook







#### Precipitation / Excessive Rainfall Forecast







Tue

Wed

Thu

#### Fire Weather Outlook







Tuesday

Wednesday

### Hazards Outlook – July 19-23





### Space Weather



|               | Space Weather<br>Activity | Geomagnetic<br>Storms | Solar<br>Radiation | Radio<br>Blackouts |
|---------------|---------------------------|-----------------------|--------------------|--------------------|
| Past 24 Hours | None                      | None                  | None               | None               |
| Next 24 Hours | None                      | None                  | None               | None               |

For further information on NOAA Space Weather Scales refer to: http://www.swpc.noaa.gov/noaa-scales-explanation





### Disaster Requests and Declarations



| Declaration Requests in Proces                                                                                                      | Requests<br>APPROVED<br>(since la