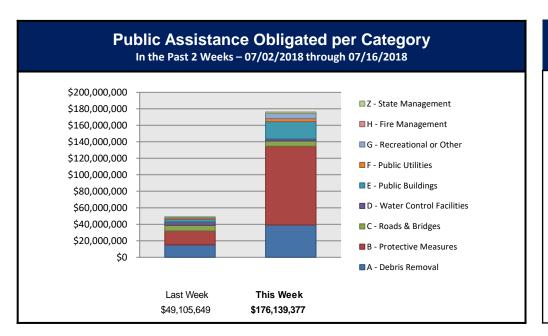

#### Public Assistance Grant Program

|                            | PA Project Worksheets Obligated in past week, as of 07/16/18 at 1500 EDT  Emergency Work  Permanent Work |                         |                     |                                                                                                                    |                 |                |                |                        |                         |                  |
|----------------------------|----------------------------------------------------------------------------------------------------------|-------------------------|---------------------|--------------------------------------------------------------------------------------------------------------------|-----------------|----------------|----------------|------------------------|-------------------------|------------------|
| PA Category                | A - Debris Removal                                                                                       | B - Protective Measures | C - Roads & Bridges | - Roads & Bridges D - Water Control Facilities E - Public Buildings F - Public Utilities G - Recreational or Other |                 |                |                | H - Fire<br>Management | Z - State<br>Management | Total            |
| Number Of PWs<br>Obligated | 42                                                                                                       | 52                      | 56                  | 7                                                                                                                  | 56              | 18             | 15             | 0                      | 33                      | \$279.00         |
| Federal Share<br>Obligated | \$39,203,767.70                                                                                          | \$95,375,544.94         | \$6,371,783.67      | \$2,492,524.89                                                                                                     | \$21,036,867.00 | \$3,799,557.47 | \$6,184,977.52 | \$0.00                 | \$1,674,353.31          | \$176,139,376.50 |

#### This weeks PA Highlights

- 4340-VI
  - \$72.2 Million in Protective Measures
- 4339-PR
  - \$33.2 Million in Debris Removal
  - \$12.9 in Protective Measures