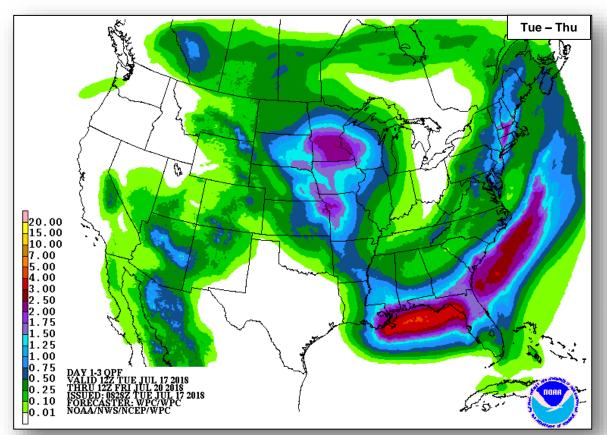

ok – Eastern Pacific



#### Disturbance 1 (as of 8:00 a.m. EDT)

- Located several hundred miles SW of southern tip of Baja California Peninsula
- Moving W to WNW
- Upper level winds forecast to be unfavorable for development during next few days
- Formation chance through 48 hours: Low (20%)
- Formation chance through 5 days: Low (20%)



### Tropical Outlook – Central Pacific



#### Disturbance 1 (as of 8:00 a.m. EDT)

- Located 760 miles SE of Hilo, HI
- Moving W at 10-15 mph
- Environmental conditions becoming increasingly less conducive for significant development
- Formation chance through 48 hours: Low (30%)
- Formation chance through 5 days: Low (30%)



#### National Weather Forecast









#### Severe Weather Outlook







#### Precipitation / Excessive Rainfall Forecast







Tue

Wed

Thu

#### Fire Weather Outlook







Tuesday

Wednesday

### Hazards Outlook – July 19-23





### Space Weather



|               | Space Weather<br>Activity | Geomagnetic<br>Storms | Solar<br>Radiation | Radio<br>Blackouts |
|---------------|---------------------------|-----------------------|--------------------|--------------------|
| Past 24 Hours | None                      | None                  | None               | None               |
| Next 24 Hours | None                      | None                  | None               | None               |

For further information on NOAA Space Weather Scales refer to: http://www.swpc.noaa.gov/noaa-scales-explanation





### Disaster Requests and Declarations



| Declaration Requests in Proces