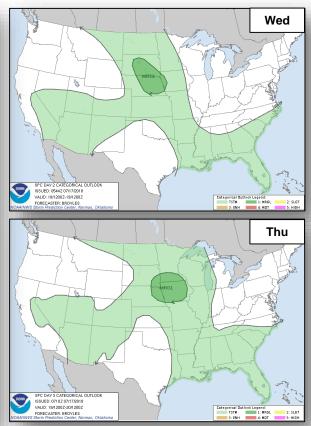

Tropical Outlook – Atlantic







#### Tropical Outlook – Eastern Pacific



#### Disturbance 1 (as of 8:00 a.m. EDT)

- Located several hundred miles SW of southern tip of Baja California Peninsula
- Moving W to WNW
- Upper level winds forecast to be unfavorable for development during next few days
- Formation chance through 48 hours: Low (20%)
- Formation chance through 5 days: Low (20%)



### Tropical Outlook – Central Pacific



#### Disturbance 1 (as of 8:00 a.m. EDT)

- Located 760 miles SE of Hilo, HI
- Moving W at 10-15 mph
- Environmental conditions becoming increasingly less conducive for significant development
- Formation chance through 48 hours: Low (30%)
- Formation chance through 5 days: Low (30%)



#### National Weather Forecast









#### Severe Weather Outlook







#### Precipitation / Excessive Rainfall Forecast







Tue

Wed

Thu

#### Fire Weather Outlook







Tuesday

Wednesday

### Hazards Outlook – July 19-23





### Space Weather



|               | Space Weather<br>Activity | Geomagnetic<br>Storms | Solar<br>Radiation | Radio<br>Blackouts |
|---------------|---------------------------|-----------------------|--------------------|--------------------|
| Past 24 Hours | None                      | None                  | None               | None               |
| Next 24 Hours | None                      | None                  | None               | None               |

For further information on NOAA Space Weather Scales refer to: http://www.swpc.noaa.gov/noaa-scales-explanation





### Disaster Requests and Declarations



| Decla