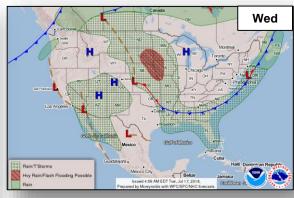

**Declaration Activity: None** 

### Tropical Outlook – Atlantic







#### Tropical Outlook – Eastern Pacific



#### Disturbance 1 (as of 8:00 a.m. EDT)

- Located several hundred miles SW of southern tip of Baja California Peninsula
- Moving W to WNW
- Upper level winds forecast to be unfavorable for development during next few days
- Formation chance through 48 hours: Low (20%)
- Formation chance through 5 days: Low (20%)



### Tropical Outlook – Central Pacific



#### Disturbance 1 (as of 8:00 a.m. EDT)

- Located 760 miles SE of Hilo, HI
- Moving W at 10-15 mph
- Environmental conditions becoming increasingly less conducive for significant development
- Formation chance through 48 hours: Low (30%)
- Formation chance through 5 days: Low (30%)



#### National Weather Forecast









#### Severe Weather Outlook







#### Precipitation / Excessive Rainfall Forecast







Tue

Wed

Thu

#### Fire Weather Outlook







Tuesday

Wednesday

### Hazards Outlook – July 19-23





### Space Weather



|               | Space Weather<br>Activity | Geomagnetic<br>Storms | Solar<br>Radiation | Radio<br>Blackouts |
|---------------|---------------------------|-----------------------|--------------------|--------------------|
| Past 24 Hours | None                      | None                  | None               | None               |
| Next 24 Hours | None                      | None                  | None               | None               |

For further information on NOAA Space Weather Scales refer to: http://www.swpc.noaa.gov/noaa-scales-explanation





### Disaster