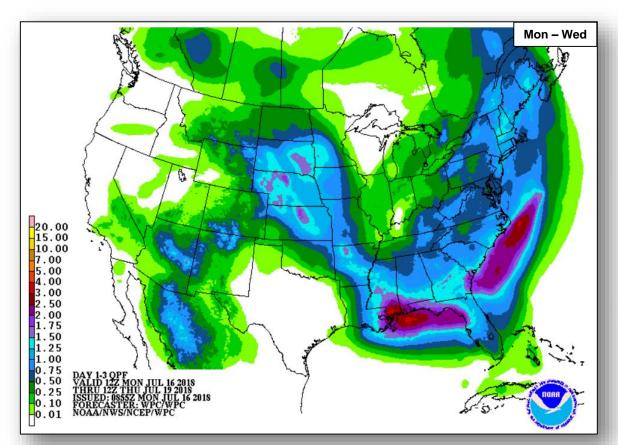

#### **Significant Weather:**

- Severe thunderstorms possible Northern Rockies to Central Plains
- Flash flooding possible Southwest to Central Rockies
- Isolated dry thunderstorms OR, NV, UT & ID
- Red Flag Warnings NV

# Precipitation / Excessive Rainfall Forecast

Mon

Tue

Wed