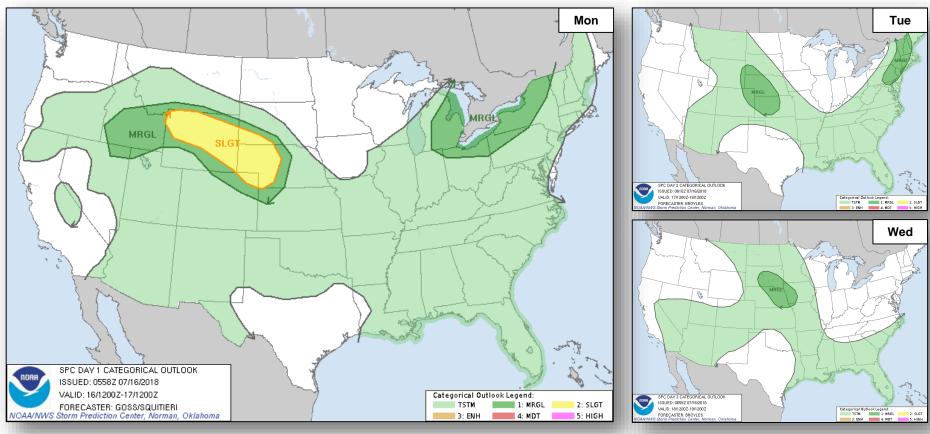

#### **Significant Weather:**

- Severe thunderstorms possible Northern Rockies to Central Plains
- Flash flooding possible Southwest to Central Rockies
- Isolated dry thunderstorms OR, NV, UT & ID
- Red Flag Warnings NV

### Severe Weather Outlook