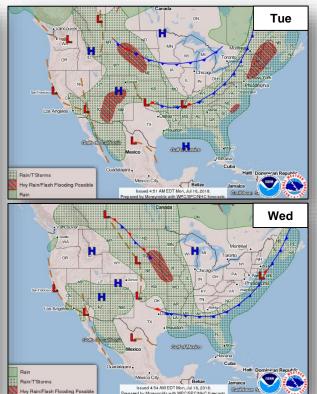

#### **Significant Weather:**

- Severe thunderstorms possible Northern Rockies to Central Plains
- Flash flooding possible Southwest to Central Rockies
- Isolated dry thunderstorms OR, NV, UT & ID
- Red Flag Warnings NV

# Precipitation / Excessive Rainfall Forecast

Mon

Tue

Wed