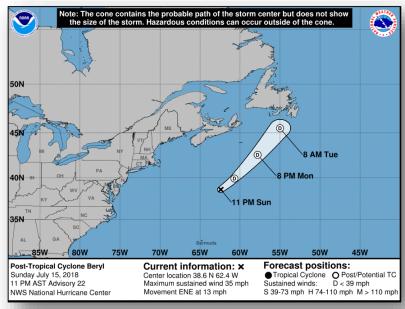

## Tropical Outlook – Atlantic

- Located 420 miles S of Halifax, Nova Scotia
- Moving ENE at 13 mph
- Maximum sustained winds 35 mph
- Forecast to dissipate on Tuesday