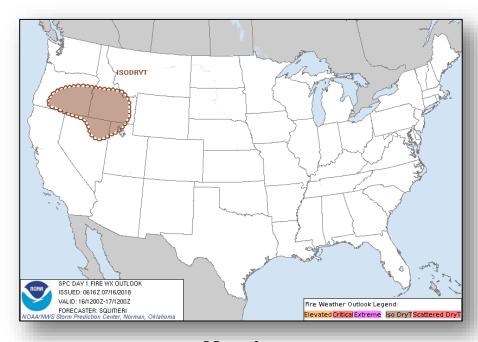

#### **Significant Weather:**

- Severe thunderstorms possible Northern Rockies to Central Plains
- Flash flooding possible Southwest to Central Rockies
- Isolated dry thunderstorms OR, NV, UT & ID
- Red Flag Warnings NV

### Fire Weather Outlook

Monday

Tuesday