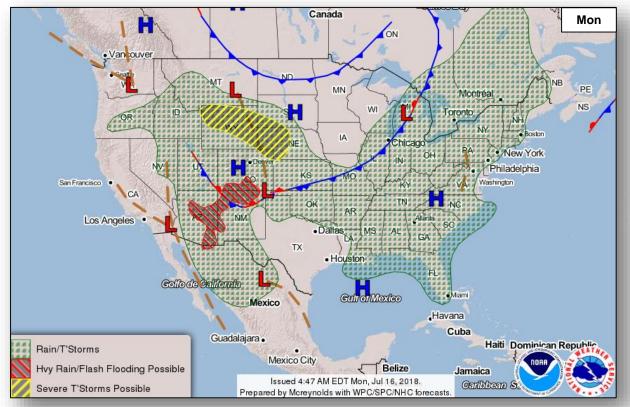

#### **Significant Weather:**

- Severe thunderstorms possible Northern Rockies to Central Plains
- Flash flooding possible Southwest to Central Rockies
- Isolated dry thunderstorms OR, NV, UT & ID
- Red Flag Warnings NV