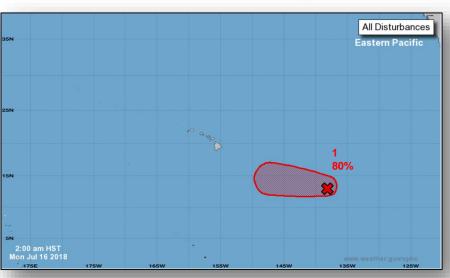

Outlook – Eastern Pacific



#### <u>Disturbance 1</u> (as of 5:00 a.m. EDT)

- Located 1,150 miles ESE of the Big Island of Hawaii
- Moving W and expected to cross into Central Pacific basin later today
- Conditions expected to be conducive for development of tropical depression next day or so before upper level winds become less conducive by mid-week
- Formation chance through 48 hours: High (80%)
- Formation chance through 5 days: High (80%)

#### Disturbance 2 (as of 5:00 a.m. EDT)

- Located several hundred miles SSW of the southern tip of Baja California Peninsula
- Moving W to WNW
- Some additional development is possible during the next day or so
- Formation chance through 48 hours: Low (30%)
- Formation chance through 5 days: Low (30%)



# Tropical Outlook – Central Pacific







48 Hour Outlook

5 Day Outlook

### National Weather Forecast







### Severe Weather Outlook





# Precipitation / Excessive Rainfall Forecast







Mon

Tue

Wed

### Fire Weather Outlook







Monday

Tuesday

# Long Range Outlooks – July 21-25





Temperature Probability



Precipitation Probability

# Space Weather



|               | Space Weather Activity | Geomagnetic<br>Storms | Solar<br>Radiation | Radio<br>Blackouts |
|---------------|------------------------|-----------------------|--------------------|--------------------|
| Past 24 Hours | None                   | None                  | None               | None               |
| Next 24 Hours | None                   | None                  | None               | None               |

For further information on NOA