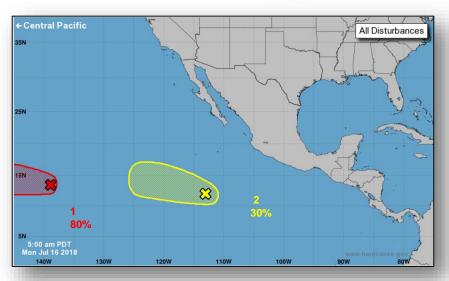

#### <u>Disturbance 1</u> (as of 5:00 a.m. EDT)

- Located 1,150 miles ESE of the Big Island of Hawaii
- Moving W and expected to cross into Central Pacific basin later today
- Conditions expected to be conducive for development of tropical depression next day or so before upper level winds become less conducive by mid-week
- Formation chance through 48 hours: High (80%)
- Formation chance through 5 days: High (80%)

#### Disturbance 2 (as of 5:00 a.m. EDT)

- Located several hundred miles SSW of the southern tip of Baja California Peninsula
- Moving W to WNW
- Some additional development is possible during the next day or so
- Formation chance through 48 hours: Low (30%)
- Formation chance through 5 days: Low (30%)