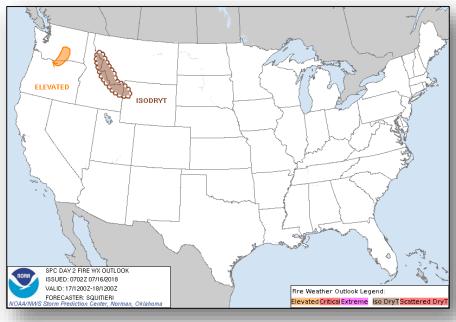

#### **Significant Weather:**

- Severe thunderstorms possible Northern Rockies to Central Plains
- Flash flooding possible Southwest to Central Rockies
- Isolated dry thunderstorms OR, NV, UT & ID
- Red Flag Warnings NV

### Fire Weather Outlook

Monday

Tuesday